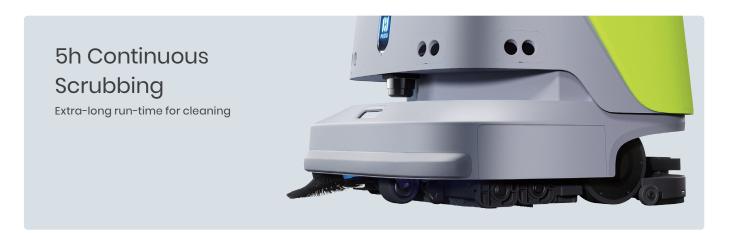

Maximum Speed 1.2m/s

Run-time 4-8h

Charging Time < 3h

Maximum Climbing Angle 8°