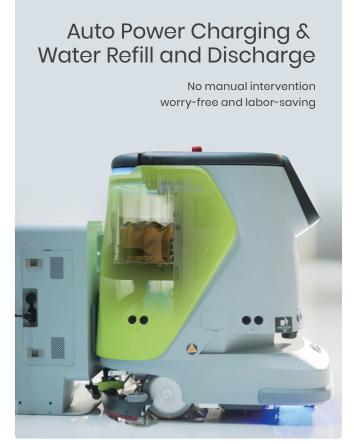

Clean & Clever, Four-in-1

700-1000m²/h Cleaning Performance

Auto Power Charging

Automatic Localization & Navigation

Auto Water Refill & Discharge

Machine dimension 630mm × 626mm × 667mm

Net Weight 75kg

Cleaning Width Sweeping width: 500mm
Scrubbing width: 400mm