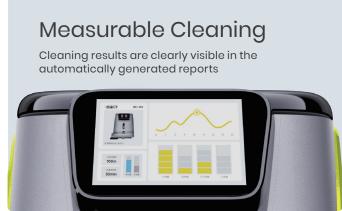

To expand the company's product line of commercial service robots in the cleaning industry and serve multiple cleaning scenarios, Pudu Robotics had created the new PUDU CC1, a cleaning robot for business use, which is capable of scrubbing, sweeping, dust mopping and vacuuming, automatically recharging, automatically refilling or discharging water and measurable cleaning.

- Stable efficiency and higher quality of cleaning
- Lower recruitment, training and management costs
- Reduce employee injuries and absences
- Easily deal with custodial inspections with digital reports