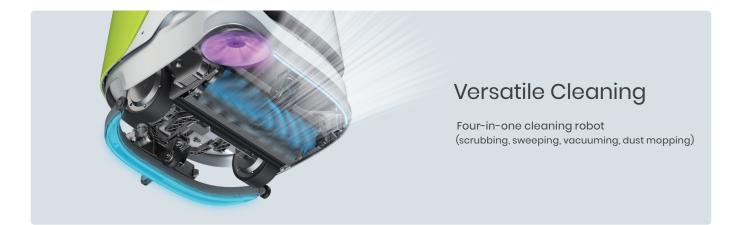

To expand the company's product line of commercial service robots in the cleaning industry and serve multiple cleaning scenarios, Pudu Robotics had created the new PUDU CC1, a cleaning robot for business use, which is capable of scrubbing, sweeping, dust mopping and vacuuming, automatically recharging, automatically refilling or discharging water and measurable cleaning.

Clean & Clever, Four-in-1

700-1000m²/h Cleaning Performance

Auto Power Charging

Automatic Localization & Navigation

Auto Water Refill & Discharge

Machine dimension 630mm × 626mm × 667mm

Net Weight 75kg

Cleaning Width Sweeping width: 500mm
Scrubbing width: 400mm