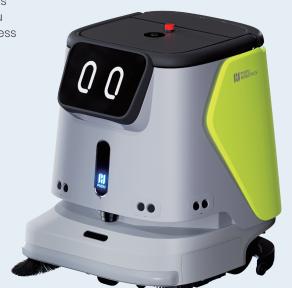

To expand the company's product line of commercial service robots in the cleaning industry and serve multiple cleaning scenarios, Pudu Robotics had created the new PUDU CC1, a cleaning robot for business use, which is capable of scrubbing, sweeping, dust mopping and vacuuming, automatically recharging, automatically refilling or discharging water and measurable cleaning.

Clean & Clever, Four-in-1

700-1000m²/h Cleaning Performance

Auto Power Charging

Automatic Localization & Navigation

Auto Water Refill & Discharge

Machine dimension 630mm × 626mm × 667mm

Net Weight 75kg

Cleaning Width Sweeping width: 500mm
Scrubbing width: 400mm

Maximum Speed 1.2m/s

Run-time 4-8h

Charging Time < 3h

Maximum Climbing Angle 8°