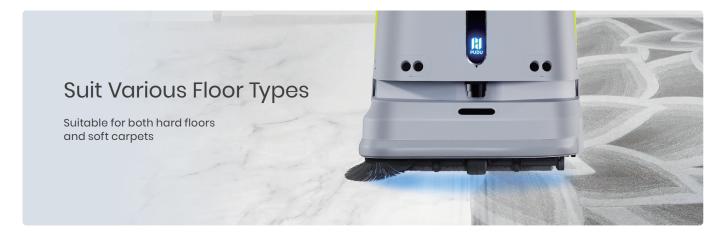

Clean & Clever, Four-in-1

700-1000m²/h Cleaning Performance

Auto Power Charging

Automatic Localization & Navigation

Auto Water Refill & Discharge

Machine dimension 630mm × 626mm × 667mm

Net Weight 75kg

Cleaning Width Sweeping width: 500mm
Scrubbing width: 400mm