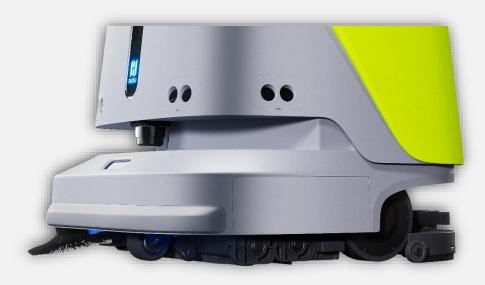

### **Function Highlights:**

**Ultimate edge cleaning** in certain scenes with side brushes. It performs edge sweeping well with no trash left behind.

## Safe and Secure Operation

Multi-fusion sensors

Equipped with **Multi-fusion sensors**, it can stop at any angle and move away as soon as it encounters obstacles.

## **Automatic Localization & Navigation**

- Based on PUDU SLAM positioning system, CC1 supports both Visual SLAM and Lidar SLAM positioning and navigation solutions to perform tasks more efficiently in complex scenarios.
- Equipped with **Multi-fusion sensors**, it can stop at any angle and move away as soon as it encounters obstacles.