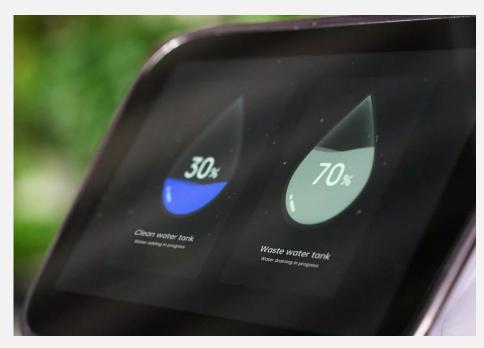

## **Auto Water Refill & Discharge**

- > Large Capacity: 15L clean water tank and 15L waste water tank with an exclusive workstation
- > Automatically refill the water and power charging at the docking station
- No manual intervention, worry-free and labor-saving

## Mobile Water Tank - No Waterway Reconstruction

- Fixed docking stations, combined with this mobile water tank, eliminate the need for water pipe modifications—just plug in and use.
- ➤ The mobile water tank has a sufficient internal capacity, featuring a 30L clean water tank and a 30L wastewater tank, providing enough water for two complete cycles of the CC1.
- When the clean water runs low or the wastewater tank is full, intelligent prompts on the mobile app and the robot's homepage will alert users to manually refill the mobile water tank.