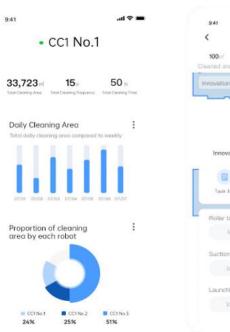

### **Function Highlights:**

Digitization and visualization of cleaning effects: collect and summarize the working status of each unit, and automatically generate cleaning reports.