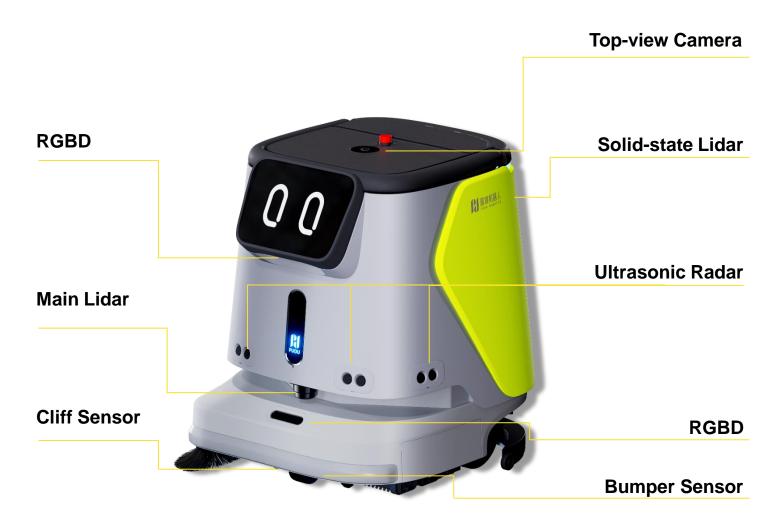

## Safe and Secure Operation

Multi-fusion sensors

Equipped with **Multi-fusion sensors**, it can stop at any angle and move away as soon as it encounters obstacles.

## **Automatic Localization & Navigation**

- Based on PUDU SLAM positioning system, CC1 supports both Visual SLAM and Lidar SLAM positioning and navigation solutions to perform tasks more efficiently in complex scenarios.
- Equipped with **Multi-fusion sensors**, it can stop at any angle and move away as soon as it encounters obstacles.