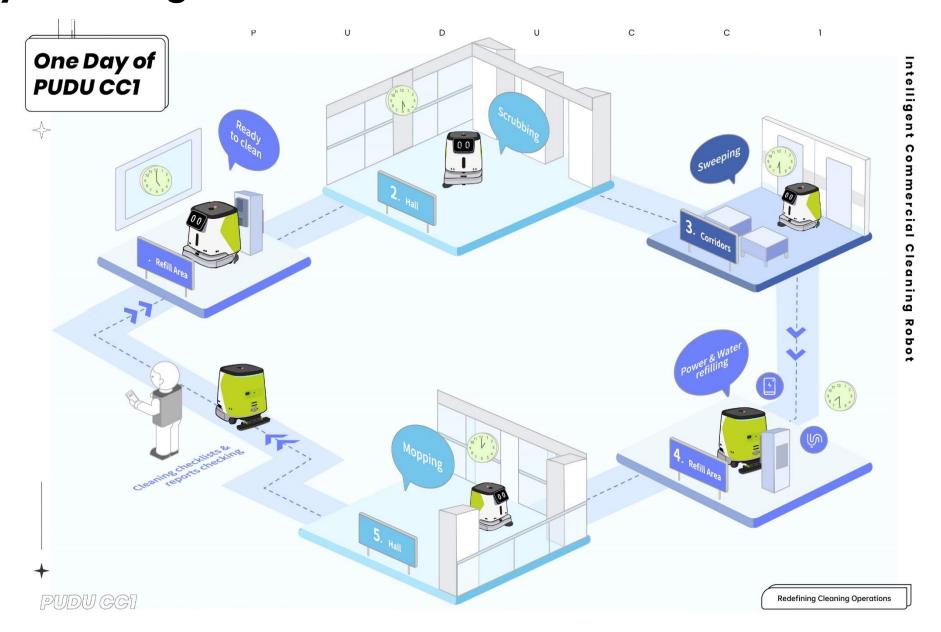

## The Cleaning Requirements from Customers

Less manual intervention, automation, and worry-free

### 5:00 AM

The robots **start the scheduled cleaning tasks automatically.** 

### 5:30 or 6:30 AM

Robot 2-X: Complete corridors cleaning on different floors, and send cleaning reports to cleaning supervisor.

### 1:00 PM

Repeat the morning cleaning tasks and perform the **second cleaning task** on different floors.

### 5:30 AM

Robot 1: Completes scrubbing the hall.

### 7:30 AM

Finish morning cleaning tasks and the robots **automatically return to the workstations** for **water refilling** or **recharging**.

### 7:00 PM

Repeat the morning cleaning tasks and perform the **third cleaning task** on different floors.

## **Daily Cleaning Procedure**