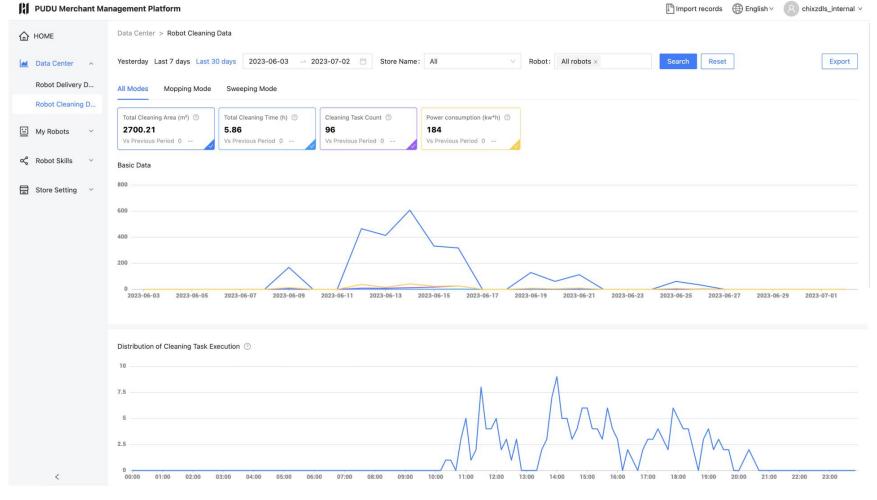

### PUDU Management Platform

### **Function Highlights:**

Digitization and visualization of cleaning effects: collect and summarize the working status of each unit, and automatically generate cleaning reports.