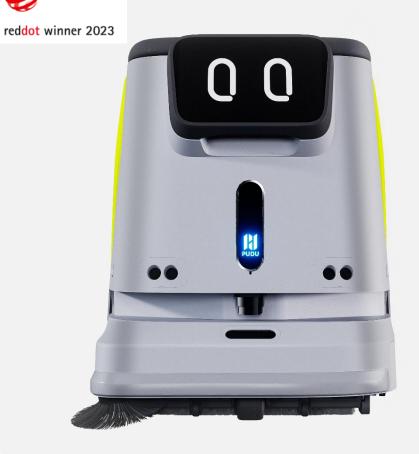

# PUDU CC1

Clean & Clever, 4-in-1

Global Leading Robotics Company

# Content

Product Advantages

Product Values

**About Pudu** 

- > Sets sweeping, scrubbing, vacuuming and dust-mopping multi-function in one.
- Four cleaning modes:
  - 1. Standard Sweeping Mode
  - 2. Scrubbing Mode
  - 3. Carpet Vacuuming Mode
  - 4. Silent Mopping Mode