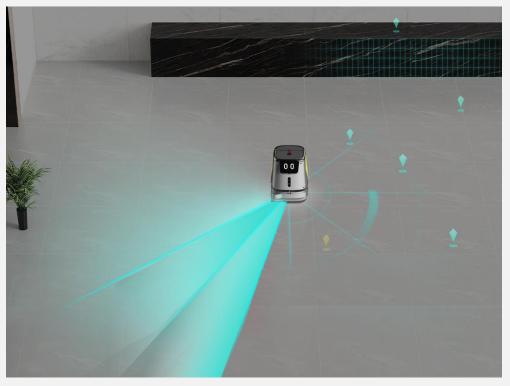

## Safe and Secure Operation

Multi-fusion sensors

Equipped with **Multi-fusion sensors**, it can stop at any angle and move away as soon as it encounters obstacles.

## **Automatic Localization & Navigation**

- Based on PUDU SLAM positioning system, CC1 supports both Visual SLAM and Lidar SLAM positioning and navigation solutions to perform tasks more efficiently in complex scenarios.
- Equipped with **Multi-fusion sensors**, it can stop at any angle and move away as soon as it encounters obstacles.