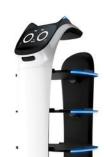

# PUDU CC1

Clean & Clever, 4-in-1

Global Leading Robotics Company

# **Product Overview**

| Machine Dimension                            | 663*552*695mm、24.76×21.73x27.36 inches                       |
|----------------------------------------------|--------------------------------------------------------------|
| Machine weight                               | 75kg、165.35pounds                                            |
| Cleaning Width (with side brush)             | 500mm、19.69inches                                            |
| Water Tank Capacity                          | Clean Water Tank 15L、3.96Gal<br>Waste Water Tank 15L、3.96Gal |
| Charging Time                                | < 3h                                                         |
|                                              |                                                              |
| Run-time                                     | Max 8h                                                       |
| Run-time Cleaning Efficiency                 | Max 8h<br>700-1000m²/h、7534.74-10763.92 ft²/h                |
|                                              |                                                              |
| Cleaning Efficiency                          | 700-1000m²/h、7534.74-10763.92 ft²/h                          |
| Cleaning Efficiency Cleaning Operating Noise | 700-1000m²/h、7534.74-10763.92 ft²/h<br>< 70dB                |