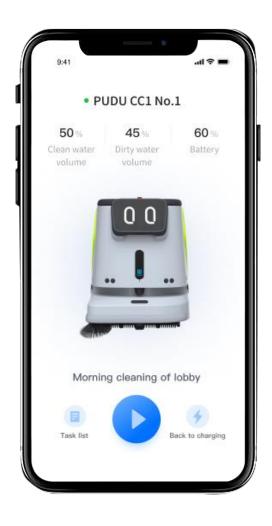

### **Robot-System Interaction**

PUDU cleaning App

PUDU CC1 No.1

- > Remote operation via APP, work status can be checked at any time.
- > Get real-time notifications for cleaning performance, such as cleaning time and cleaning area.