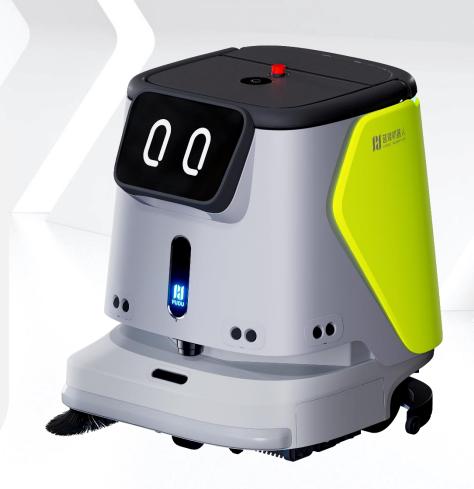

# PUDU CC1

Clean & Clever, 4-in-1

Global Leading Robotics Company

# Content

Product Advantages

Product Values

**About Pudu** 

- > Sets sweeping, scrubbing, vacuuming and dust-mopping multi-function in one.
- Four cleaning modes:
  - 1. Standard Sweeping Mode
  - 2. Scrubbing Mode
  - 3. Carpet Vacuuming Mode
  - 4. Silent Mopping Mode