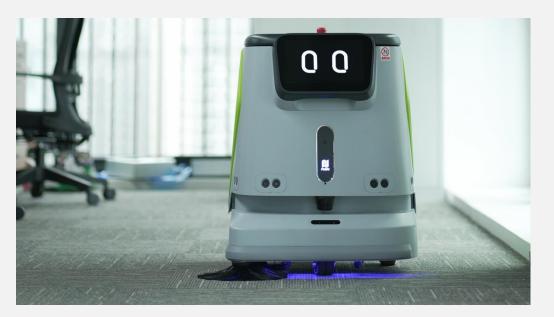

### **Function Highlights:**

**Ultimate edge cleaning** in certain scenes with side brushes. It performs edge sweeping well with no trash left behind.

## Safe and Secure Operation

Multi-fusion sensors

Equipped with **Multi-fusion sensors**, it can stop at any angle and move away as soon as it encounters obstacles.

## **Automatic Localization & Navigation**

- Based on PUDU SLAM positioning system, CC1 supports both Visual SLAM and Lidar SLAM positioning and navigation solutions to perform tasks more efficiently in complex scenarios.
- Equipped with **Multi-fusion sensors**, it can stop at any angle and move away as soon as it encounters obstacles.