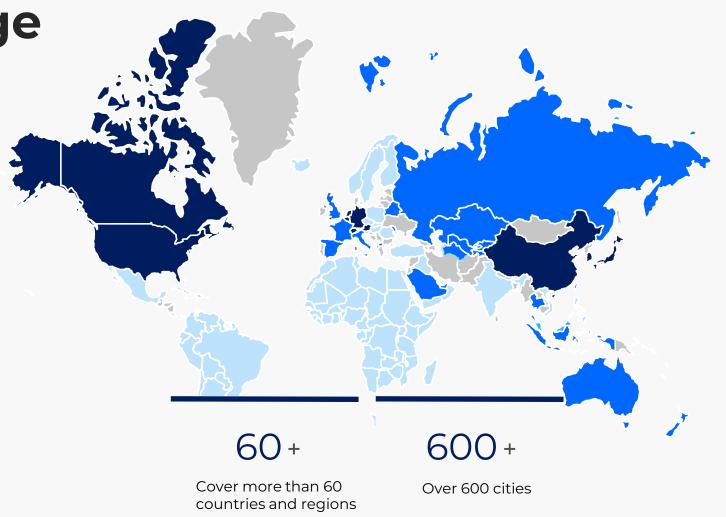

### **Pudu Robotics**

Pudu Robotics, a global leader in the service robotics sector, is dedicated to enhancing human productivity and living standards through innovative robot technology.

With a focus on R&D, manufacturing, and sales of service robots, Pudu Robotics holds nearly a thousand authorized patents worldwide, encompassing a wide range of core technologies. The company's robots have been widely adopted in various industries, including dining, retail, hospitality, healthcare, entertainment, education and manufacturing. To date, Pudu Robotics has successfully shipped over 70,000 units to a variety of markets, with a presence in more than 60 countries and regions worldwide.

#### Globalization

Pudu Robotics has established a business presence in North America, Europe, East Asia, Asia-Pacific, the Middle East and Latin America. The products have been exported to more than 60 countries and regions around the world, covering more than 600\* cities worldwide. Pudu Robotics has established a trustworthy international brand image and become one of the representative enterprises of China's "intelligent" manufacturing abroad.

\* Relevant statistics as of Jan. 2024