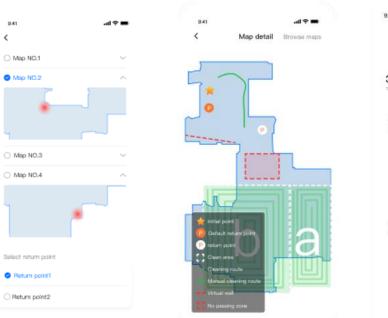

## **Automatic Localization & Navigation**

- Based on PUDU SLAM positioning system, CC1 supports both Visual SLAM and Lidar SLAM positioning and navigation solutions to perform tasks more efficiently in complex scenarios.
- Equipped with **Multi-fusion sensors**, it can stop at any angle and move away as soon as it encounters obstacles.