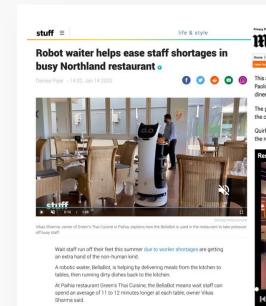

## **Media Coverage**

#### Madison Heights restaurant uses a robot to deliver food to tables **Melody Baetens**

The Detroit News

RESTAURANTS + BARS

Published 12:51 p.m. ET Aug. 16, 2021 Updated 9:28 a.m. ET Aug. 18, 2021

View Comments 😝 🏏 🞽

A Chinese noodle restaurant in Madison Heights may be the first in the area to employ the BellaBot, a robotic cart with a digital cartoon cat face that rolls food from the kitchen to the customers'

Noodle Topia on John R is known for its house-made, hand-pulled noodle dishes, dumplings and Chinese tea drinks. The casual eatery has gained some nonhuman assistance in the form of BellaBot, which has four trays for carrying food (no arms) and has a precise