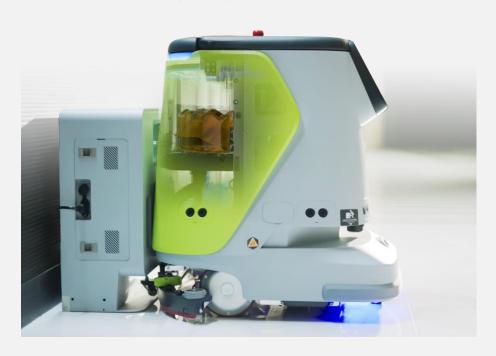

## **Auto Water Refill & Discharge**

- > Large Capacity: 15L clean water tank and 15L waste water tank with an exclusive workstation
- > Automatically refill the water and power charging at the docking station
- No manual intervention, worry-free and labor-saving

## Mobile Water Tank - No Waterway Reconstruction

- Fixed docking stations, combined with this mobile water tank, eliminate the need for water pipe modifications—just plug in and use.
- ➤ The mobile water tank has a sufficient internal capacity, featuring a 30L clean water tank and a 30L wastewater tank, providing enough water for two complete cycles of the CC1.
- When the clean water runs low or the wastewater tank is full, intelligent prompts on the mobile app and the robot's homepage will alert users to manually refill the mobile water tank.