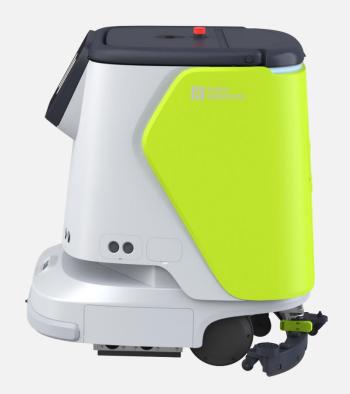

# PUDU CC1

Clean & Clever, 4-in-1

Global Leading Robotics Company

# Content

Product Advantages

Product Values

**About Pudu** 

- > Sets sweeping, scrubbing, vacuuming and dust-mopping multi-function in one.
- Four cleaning modes:
  - 1. Standard Sweeping Mode
  - 2. Scrubbing Mode
  - 3. Carpet Vacuuming Mode
  - 4. Silent Mopping Mode