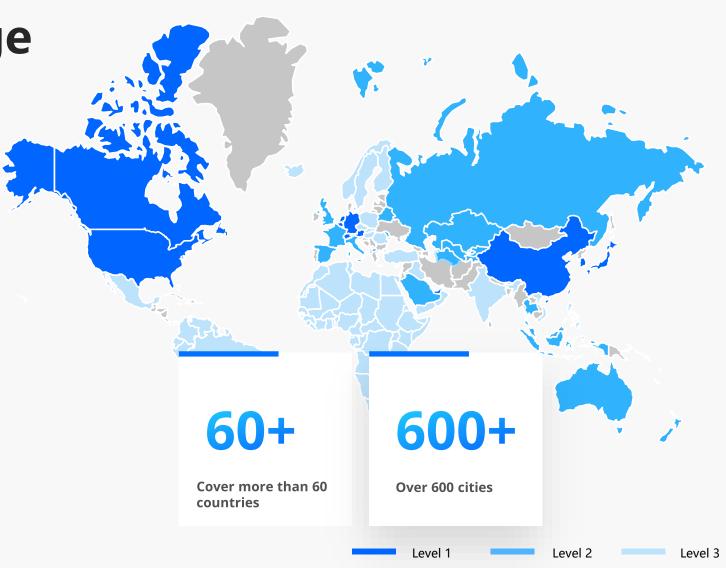

#### Globalization

Pudu Robotics has established a business presence in North America, Europe, East Asia, Asia-Pacific, the Middle East and Latin America. The products have been exported to more than 60 countries around the world, covering more than 600 cities worldwide. Pudu Robotics has established a trustworthy international brand image and become one of the representative enterprises of China's "intelligent" manufacturing abroad.