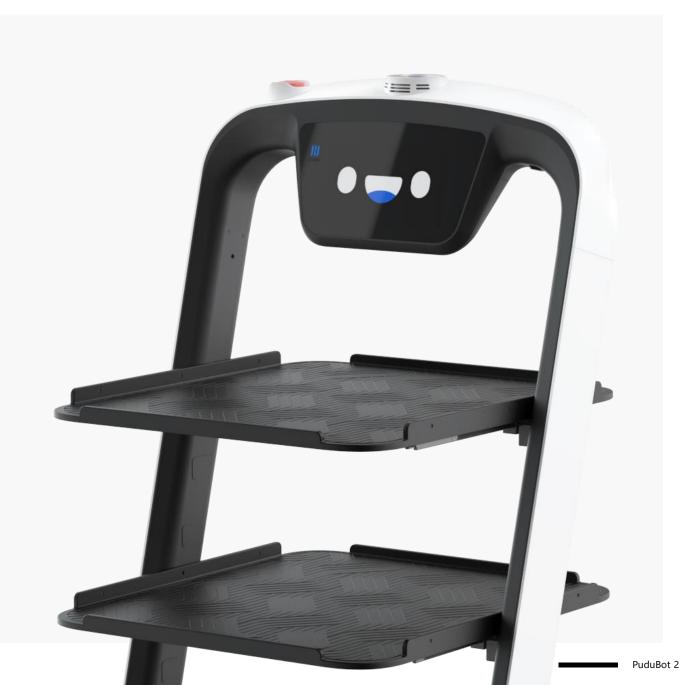

#### Dual Lidar, Precise Perception More Reliable, More Secure

- Dual-Lidar system provides PuduBot 2 the ability of 360 degree sensing, with environmental features in full view
- The upper lidar is responsible for distance detection, with an
  effective obstacle avoidance capability within 0.8m (at a load of 40kg
  and 1.2m/s travel speed)
- The lower lidar is responsible for ground detection with the shortest detectable height of 8cm