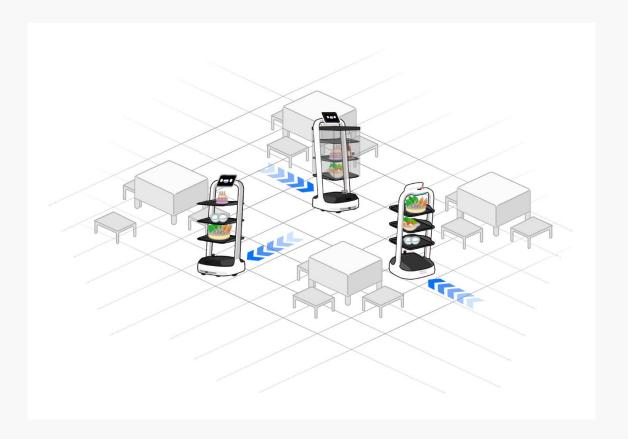

#### Multi-Table Delivery

Serve several tables at one go

Food Delivery Mode

Delivery Mode

Cruise Mode

Direct Mode

Dish Return Mode

Birthday Mode

Meet the diversified delivery needs

#### **Multi-Robot Collaboration**

- Powerful self-organized network
- Dispatch up to **20** robots in one environment
- Realtime environmental perception
- Automatically detour for traffic congestion
- Adapt to complex and dynamic scenarios
- Allow painless collaboration among robots