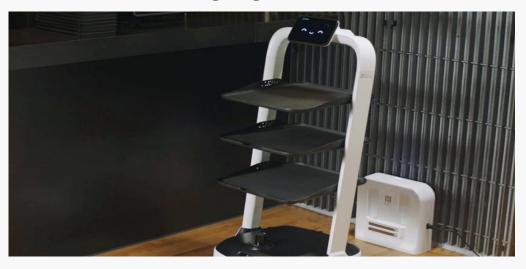

# PuduBot 2

PuduBot 2, the newly upgraded delivery robot from Pudu Robotics, inherits excellent features and functions from PuduBot.

PuduBot 2 is committed to realizing intelligent deliveries in all scenarios, promoting the application of service robots and accelerating the overall robot development with higher performance, better functional extendability, environmental adaptability and reliability in use.

| Dimension                   | 580mm*535mm*1290mm       |
|-----------------------------|--------------------------|
| Machine Weight              | 39kg                     |
| Tray Size                   | 500mm*432mm              |
| Single Tray Load            | Maximum 13kg             |
| Maximum Loads               | 40kg                     |
| Battery Life                | 10~24h                   |
| Charging Time               | 3h                       |
| Path Clearance              | 80cm                     |
| Cruise Speed                | 0.5m/s~1.2m/s            |
| Obstacle Negotiation Height | 10mm                     |
| Climbing Angle              | ≤5°                      |
| Positioning Method          | PUDU VSLAM+ & Laser SLAM |
| Dispatching                 | Maximum 20               |
| Charging                    | Wire or Automatic        |