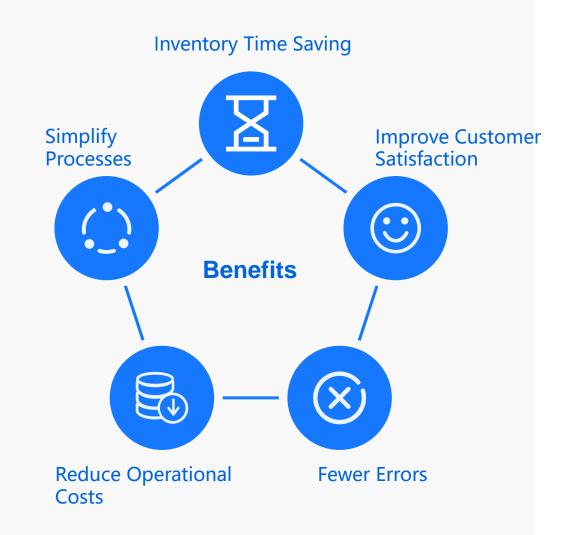

#### Contact-free Delivery

The COVID-19 profoundly changes our way of life and production and lots of restaurants have offered contact-free delivery to guarantee the safe transfer of food nowadays. PuduBot 2 supports pager function and receives remote operation commands. In different use scenarios PuduBot 2 can receive demands from the pagers and collects the dishes or items automatically, reducing contagion risk between people while boosting delivery efficiency.

#### Keep up with Trend of Restaurant Automation

Restaurant Automation is the use of automated or robotic technology to complete tasks throughout the restaurant and facility in order to simplify ordering, meals preparing, food delivery and bill payment.

Embedded in strong foundations and in-depth understanding of catering industry, PuduBot 2 possesses the significant features to streamline the food delivery services. And the powerful multi-robot dispatch system distinctly cuts down on the human labor required to stay up and table running.

#### Mitigate Labor Shortage

The pandemic has been hugely devastative to the labor market and fundamentally altered the industries and locations where would-be employees want to work. Employers are struggling in looking for and retaining qualified staffs.

Deploying robots to replace the 4-D jobs (Dull, Duplicate, Dirty and Dangerous) is trendy and will become ubiquitous in future. With the help of robots, employees may focus more on the high-value work and have a better work environment, which results in better work experience and satisfaction.

#### Revolutionize Customer Experience

Commercial robots are being successfully integrated into different hospitality organizations or retail stores to improve customer experience.