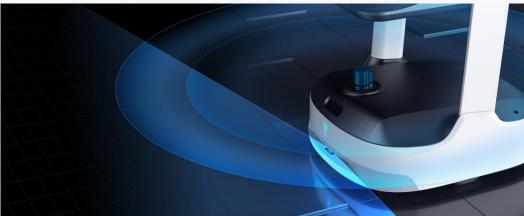

#### **PUDU SLAM**

Fusing laser and visual positioning & navigation technology

- Support Laser SLAM, PUDU VSLAM+, or Fusion (Laser & VSLAM+)
- Position and navigate with ease in complex and dynamic environment
- Enhanced positioning, perception and route planning efficiency

#### Dual Lidar, Precise Perception More Reliable, More Secure

- Dual-Lidar system provides PuduBot 2 the ability of 360 degree sensing, with environmental features in full view
- The upper lidar is responsible for distance detection, with an
  effective obstacle avoidance capability within 0.8m (at a load of 40kg
  and 1.2m/s travel speed)
- The lower lidar is responsible for ground detection with the shortest detectable height of 8cm