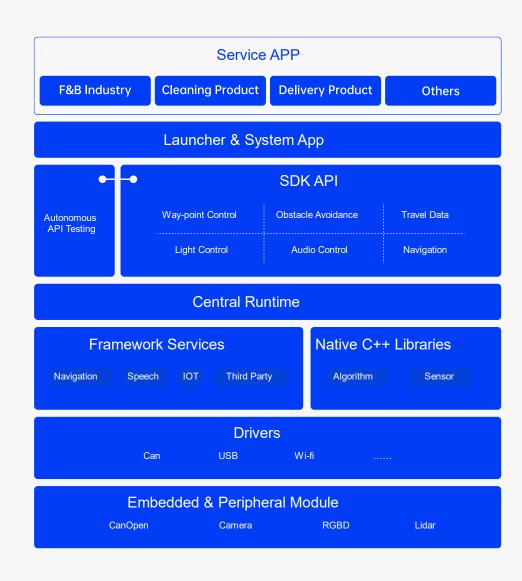

#### **PUDU OS**

#### All-inclusive Platform, Endless Capabilities

- PUDU self-developed integrated robot operating system platform based on various PUDU product with a powerful cloud platform
- PUDU self-developed security system with high credibility
- Open SDK API, support 3<sup>rd</sup> party integration and development