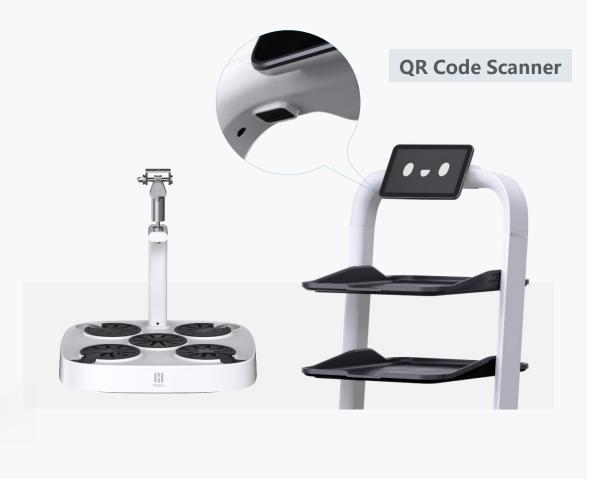

Watch & PUDU Link
- Assign and manage tasks simply with one click



#### **VIP Room Notification**

- Notify the guests on robot arrival
- Enable more efficient delivery service for private rooms

#### Automated Pass-through

Safely and automatically pass through E-gates or Electric glass doors by simply installing Bluetooth control modules at sites.





#### Fully Enclosed Machine Design



Machine Slit ≤1mm



Effectively resist dust and water



IP42 rated



#### **Multi-Robot Collaboration**

- Powerful self-organized network
- Dispatch up to **20** robots in one environment
- Realtime environmental perception
- Automatically detour for traffic congestion
- Adapt to complex and dynamic scenarios
- Allow painless collaboration among robots



Various Forms, Versatile Accessories





#### 24 X 7 Management and Analysis





#### **PUDU OS**

#### All-inclusive Platform, Endless Capabilities

- PUDU self-developed integrated robot operating system platform based on various PUDU product with a powerful cloud platform
- PUDU self-developed security system with high credibility
- Open SDK API, support 3<sup>rd</sup> party integration and development



#### **Customization Services**



**Customized Sticker** 

- Create your exclusive PuduBot 2 for greater brand exposure
- Make your robot unique and eye-catching



#### **Customized Voice Pack**

Online upgrade and real-time sync.

# Content.

### PuduBot 2

01 **Product Overview** 02 03 **Product Values** 04 **About Pudu** 

#### Multi-Industry, Multi-Scenario Coverage



Restaurant & Café



Hospital & Clinic



Hotel