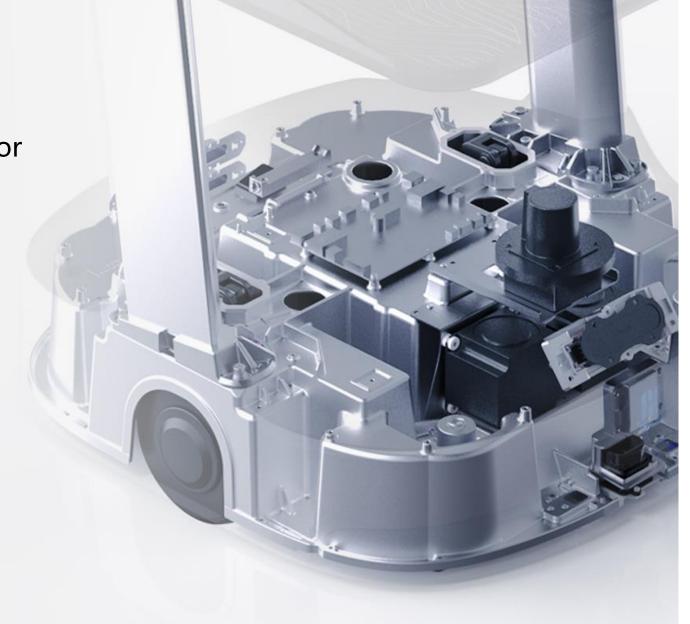

# Industry-leading Chassis System Better Stability, Better Performance

- Highly integrated chassis with newly upgraded vertical linkage suspension system
- Significantly improved obstacle-crossing capability
- Adapt to different road surfaces, 30% improvement in moving stability
- Smooth mobility even with bumpy roads

\*Source: PUDU Lab

PUDU-developed Servo In-wheel Motor Cost Reducing, Efficiency Boosting

- 33% increasement in load capacity
- 16% improvement in energy utilization
- Excel in both performance and energy saving

#### Dual Lidar, Precise Perception More Reliable, More Secure

- Dual-Lidar system provides PuduBot 2 the ability of 360 degree sensing, with environmental features in full view
- The upper lidar is responsible for distance detection, with an
  effective obstacle avoidance capability within 0.8m (at a load of 40kg
  and 1.2m/s travel speed)
- The lower lidar is responsible for ground detection with the shortest detectable height of 8cm