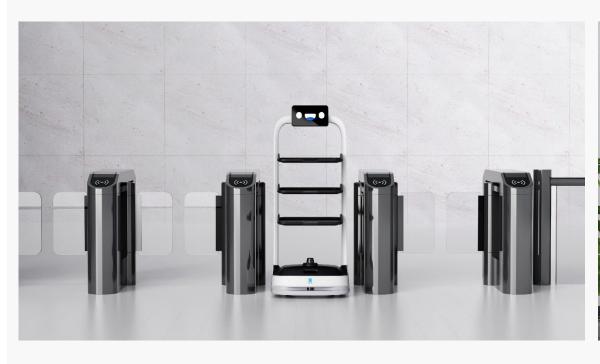

#### Automated Pass-through

Safely and automatically pass through E-gates or Electric glass doors by simply installing Bluetooth control modules at sites.