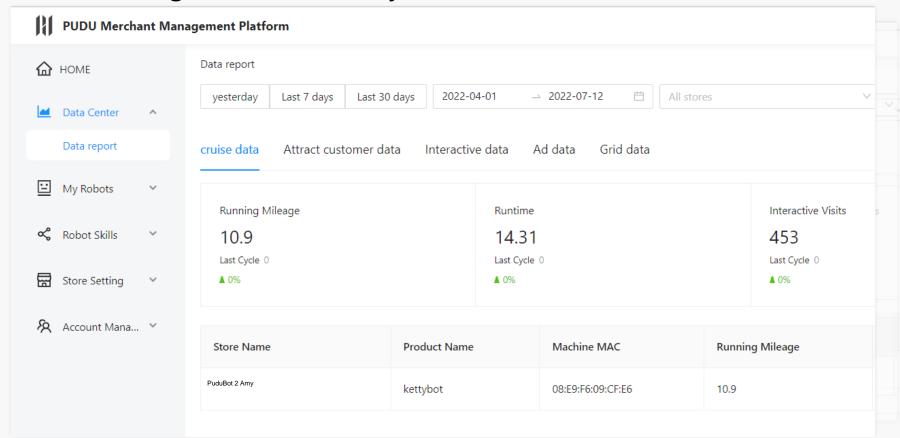

#### 24 X 7 Management and Analysis

#### All-inclusive Platform, Endless Capabilities

- PUDU self-developed integrated robot operating system platform based on various PUDU product with a powerful cloud platform
- PUDU self-developed security system with high credibility
- Open SDK API, support 3<sup>rd</sup> party integration and development