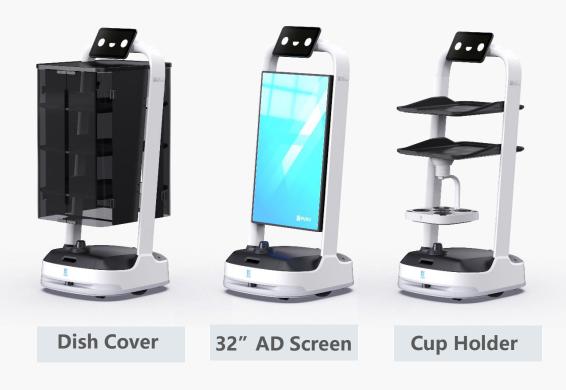

DU Watch & PUDU Link
- Assign and manage tasks simply with one click



#### **VIP Room Notification**

- Notify the guests on robot arrival
- Enable more efficient delivery service for private rooms

#### Automated Pass-through

Safely and automatically pass through E-gates or Electric glass doors by simply installing Bluetooth control modules at sites.





#### Fully Enclosed Machine Design



Machine Slit ≤1mm



Effectively resist dust and water



IP42 rated



#### **Multi-Robot Collaboration**

- Powerful self-organized network
- Dispatch up to **20** robots in one environment
- Realtime environmental perception
- Automatically detour for traffic congestion
- Adapt to complex and dynamic scenarios
- Allow painless collaboration among robots



Various Forms, Versatile Accessories





#### 24 X 7 Management and Analysis





#### **PUDU OS**

#### All-inclusive Platform, Endless Capabilities

- PUDU self-developed integrated robot operating system platform based on various PUDU product with a powerful cloud platform
- PUDU self-developed security system with high credibility
- Open SDK API, support 3<sup>rd</sup> party integration and development



#### **Customization Services**



**Customized Sticker** 

- Create your exclusive PuduBot 2 for greater brand exposure
- Make your robot unique and eye-catching



#### **Customized Voice Pack**

Online upgrade and real-time sync.

# Content.

### PuduBot 2

01 **Product Overview** 02 03 **Product Values** 04 **About Pudu** 

#### Multi-Industry, Multi-Scenario Coverage



Restaurant & Café



Hospital & Clinic



Hote