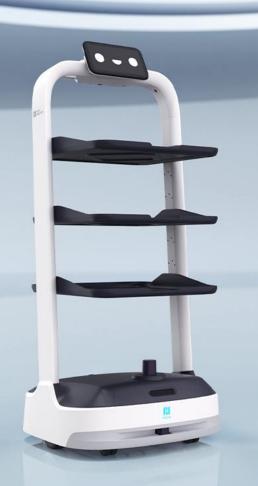

# PuduBot 2 Universal Delivery Robot

Relay of classic —

# PuduBot 2

PuduBot 2, the newly upgraded delivery robot from Pudu Robotics, inherits excellent features and functions from PuduBot.

PuduBot 2 is committed to realizing intelligent deliveries in all scenarios, promoting the application of service robots and accelerating the overall robot development with higher performance, better functional extendability, environmental adaptability and reliability in use.