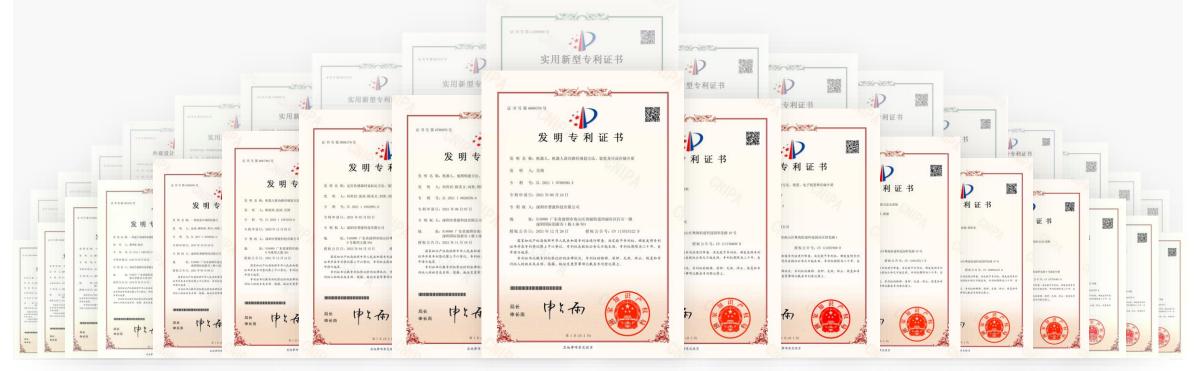

### **Certificate & Patent**

All of existing products have passed the multi-certification that match the targeting markets.

Pudu Robotics has applied for about 1200 core patents, of which invention patents are over 60%, involving positioning, navigation, motion control, human-computer interaction, robotics arm, servo motor, computer vision, cloud platform and other technical fields.