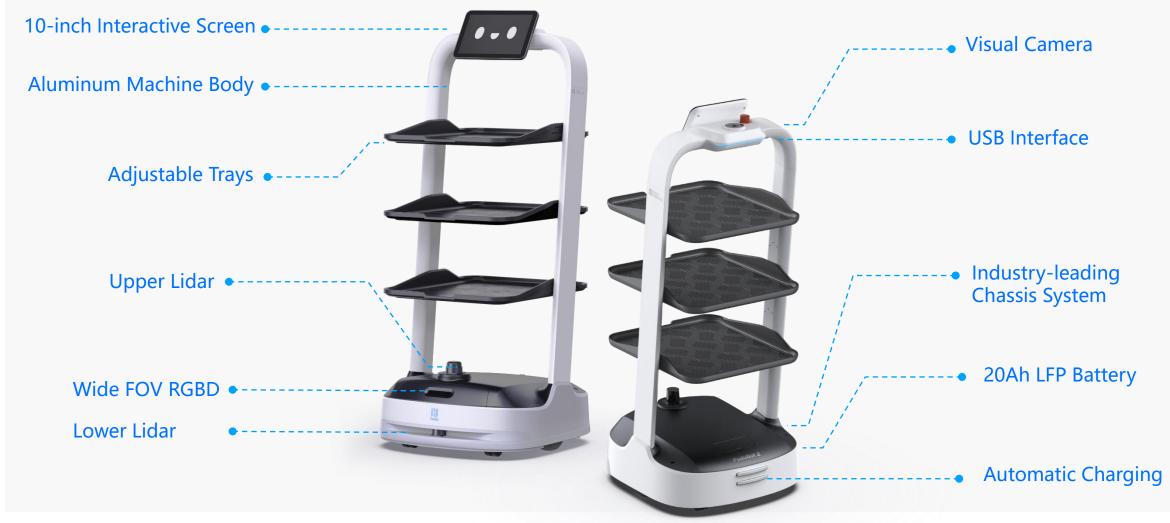

# PuduBot 2

PuduBot 2, the newly upgraded delivery robot from Pudu Robotics, inherits excellent features and functions from PuduBot.

PuduBot 2 is committed to realizing intelligent deliveries in all scenarios, promoting the application of service robots and accelerating the overall robot development with higher performance, better functional extendability, environmental adaptability and reliability in use.

| Dimension                   | 580mm*535mm*1290mm       |
|-----------------------------|--------------------------|
| Machine Weight              | 39kg                     |
| Tray Size                   | 500mm*432mm              |
| Single Tray Load            | Maximum 13kg             |
| Maximum Loads               | 40kg                     |
| Battery Life                | 10~24h                   |
| Charging Time               | 3h                       |
| Path Clearance              | 80cm                     |
| Cruise Speed                | 0.5m/s~1.2m/s            |
| Obstacle Negotiation Height | 10mm                     |
| Climbing Angle              | ≤5°                      |
| Positioning Method          | PUDU VSLAM+ & Laser SLAM |
| Dispatching                 | Maximum 20               |
| Charging                    | Wire or Automatic        |

#### Dual Lidar, Precise Perception More Reliable, More Secure

- Dual-Lidar system provides PuduBot 2 the ability of 360 degree sensing, with environmental features in full view
- The upper lidar is responsible for distance detection, with an
  effective obstacle avoidance capability within 0.8m (at a load of 40kg
  and 1.2m/s travel speed)
- The lower lidar is responsible for ground detection with the shortest detectable height of 8cm

#### High Performance LFP Battery

- Extended battery durance
- Operates up to 24h on a 3 hour charge
- 6X longer battery lifetime
- Enhanced safety and reliability

#### **Automatic Charging**

- Co-charging pile with other Pudu products
- Automatic recharge at set time or when battery level is lower than set threshold