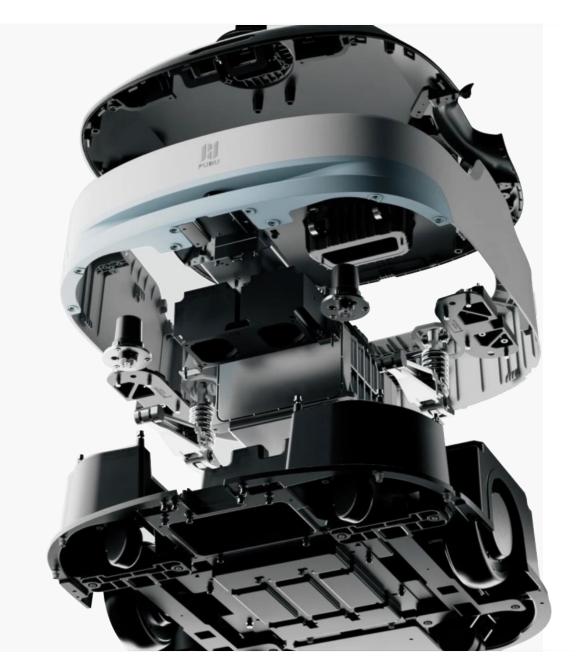

# Industry-leading Chassis System Better Stability, Better Performance

- Highly integrated chassis with newly upgraded vertical linkage suspension system
- Significantly improved obstacle-crossing capability
- Adapt to different road surfaces, 30% improvement in moving stability
- Smooth mobility even with bumpy roads

\*Source: PUDU Lab

PUDU-developed Servo In-wheel Motor Cost Reducing, Efficiency Boosting

- 33% increasement in load capacity
- 16% improvement in energy utilization
- Excel in both performance and energy saving

#### Dual Lidar, Precise Perception More Reliable, More Secure

- Dual-Lidar system provides PuduBot 2 the ability of 360 degree sensing, with environmental features in full view
- The upper lidar is responsible for distance detection, with an
  effective obstacle avoidance capability within 0.8m (at a load of 40kg
  and 1.2m/s travel speed)
- The lower lidar is responsible for ground detection with the shortest detectable height of 8cm