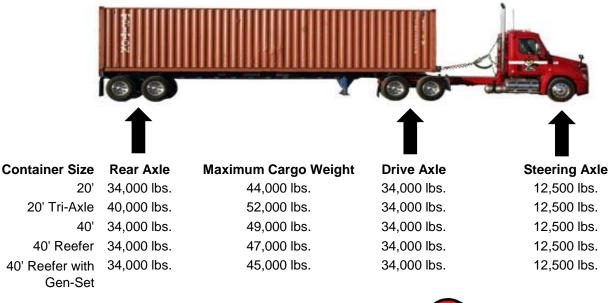

## **MAXIMUM CARGO WEIGHTS**

The California Vehicle Code (section 35550-35558) limits the amount of weight that we can transport. Often times, the maximum cargo weight listed on an ocean container is much greater than the maximum cargo weight that we would be able to transport on California roads.

The following chart will give you a basic idea of the weight we can legally carry. The weight restrictions are different based upon container sizes and equipment tare weights. The weights listed below are the maximum weights we can legally have on each axles. These maximum weights include the weight of the tractor, container, chassis and cargo. To make it simple, we have listed the maximum weights for container size.