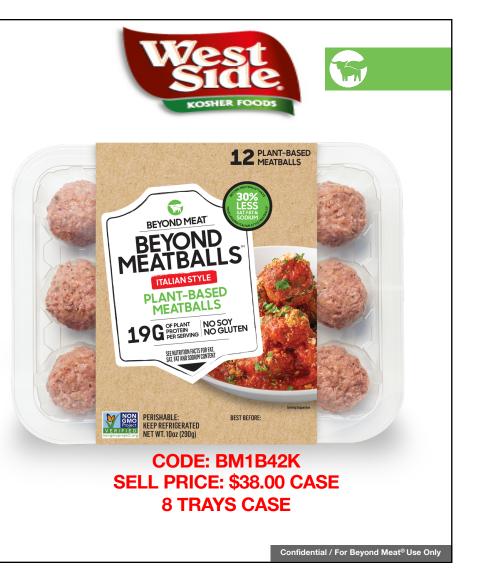

# **INTRODUCING** BEYOND MEATBALLS<sup>TM</sup>

- Available in the fresh meat section
- Made with Beyond Beef<sup>®</sup> and a signature blend of Italian Spices with no GMOs, soy, gluten or artificially produced ingredients
- Packaged in a recyclable clear plastic tray with pockets to hold meatballs and a sleeve with product visible on either side

UNIT WEIGHT: 10 oz (290g)

**PACKAGE DIMENSIONS:** 8.75" x 6.75" x 1.4"

**MSRP:** \$6.99

SHELF LIFE: 12 months frozen

## CODE: BM1B42K SELL PRICE: \$38.00 CASE 8 TRAYS CASE

Confidential / For Beyond Meat<sup>®</sup> Use Only