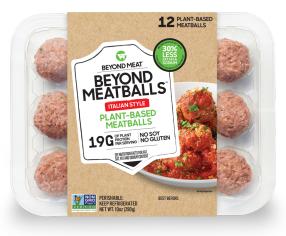

# **INTRODUCING** BEYOND MEATBALLS<sup>TM</sup>

- Available in the fresh meat section
- Made with Beyond Beef<sup>®</sup> and a signature blend of Italian Spices with no GMOs, soy, gluten or artificially produced ingredients
- Packaged in a recyclable clear plastic tray with pockets to hold meatballs and a sleeve with product visible on either side

UNIT WEIGHT: 10 oz (290g)

**PACKAGE DIMENSIONS:** 8.75" x 6.75" x 1.4"

**MSRP:** \$6.99

SHELF LIFE: 12 months frozen