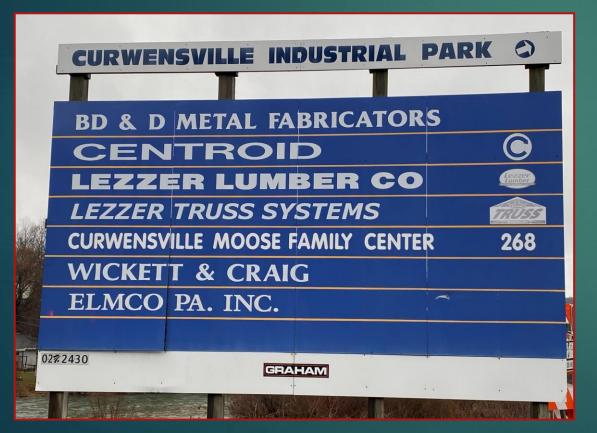

#### CRDC projects for 2023

Update business names and logos of businesses at the Industrial Park and refurbish and redesign the directional signs on River Road and Cooper Road