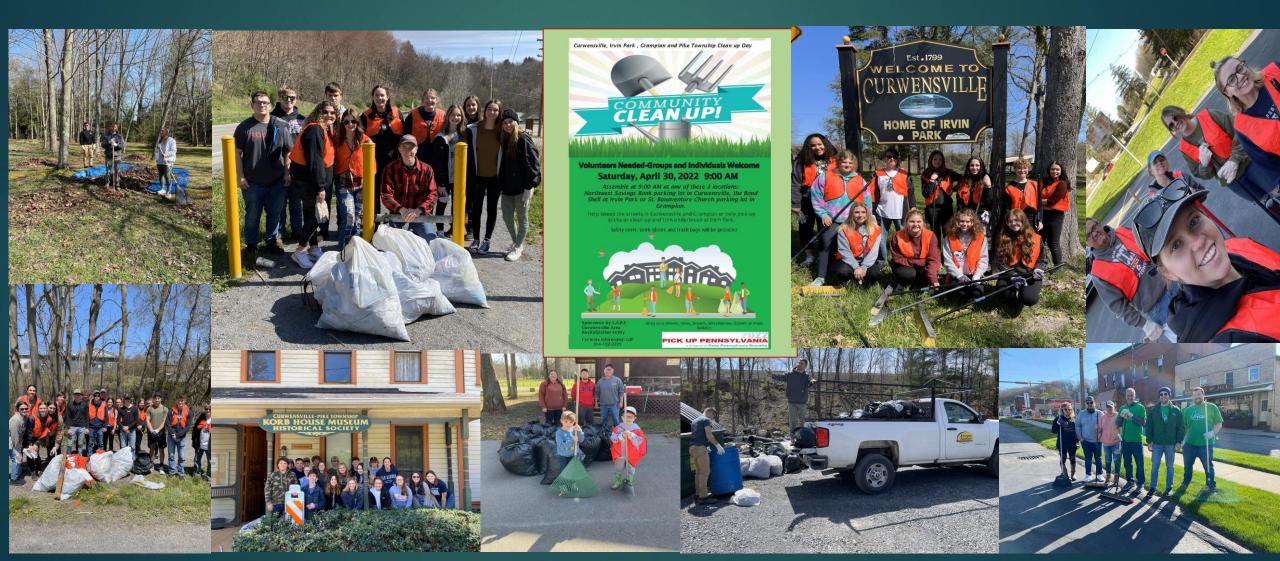

Since 2015 and in conjunction with Keep Pennsylvania Beautiful have sponsored annual Great American Clean-Up Day for the region.