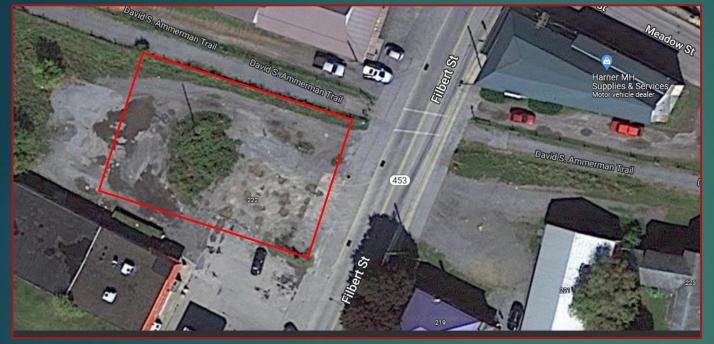

# CRDC projects for 2023

Filbert Street property –engineering design for a pocket park