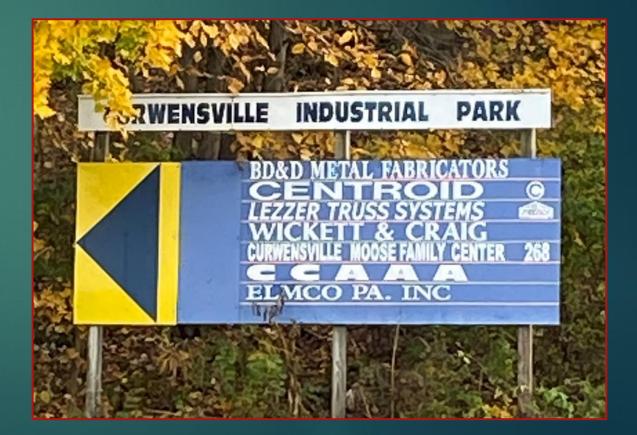

#### CRDC projects for 2023

Update business names and logos of businesses at the Industrial Park and refurbish and redesign the directional signs on River Road and Cooper Road