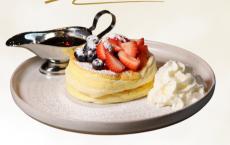

## Puffcake

Double Shot Espresso, Whole Milk, Ube and Coconut infused Cold Foam

Cocktails

14

Made for slow mornings and sweet cravings!

Please allow 25+ minutes for your order, as each Puffcake is made fresh to order. Our soufflé pancakes have a light, egg-forward flavor — not your typical pancake!

Original 13.95

Tropical Paradise 14.95

Crème brûlée 14.95

Strawberry Shortcake 15.95

**Tiramisu** 14.95

The Breakfast 16.95

Wild Berry **Pop-Tart** 15.95

Soft, puffy, and worth the wait – just like the best things in life