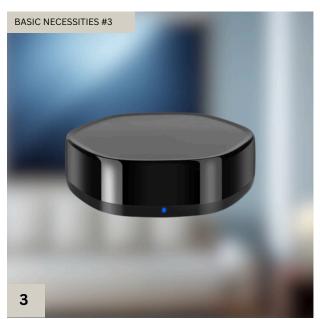

### **SMART ZIGBEE**

**HUB** 

WiFi/Bluetooth devices connect here

Enables control of your smart devices through your phone by connecting them to a hub

\$35.00

HOME APPLIANCES #1