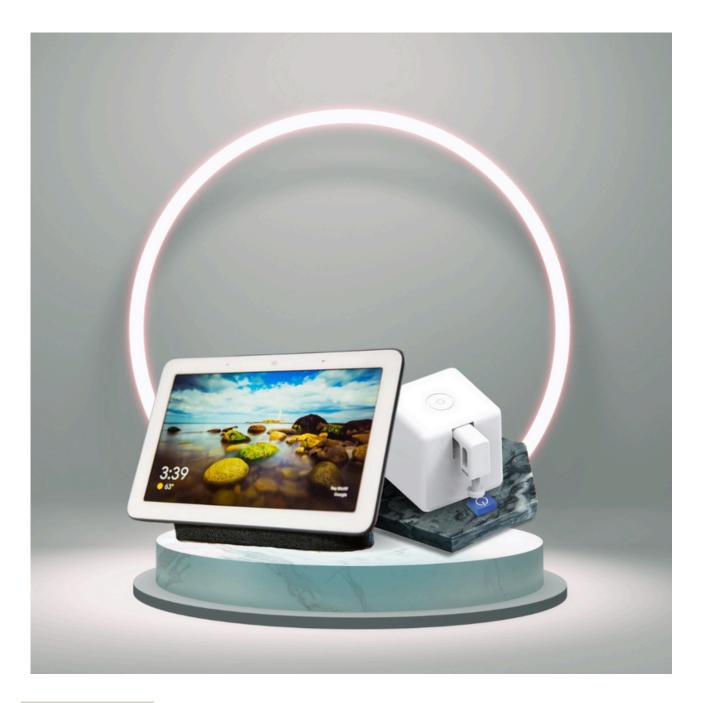

### **SMART ZIGBEE PLUG**

For remotely controlling individual sockets and monitoring their power usage through your phone

\$20.00

HOME APPLIANCES #3

GOOGLE NEST HUB

Activate voice control on your devices and leverage the built-in features of Google for an enhanced user experience