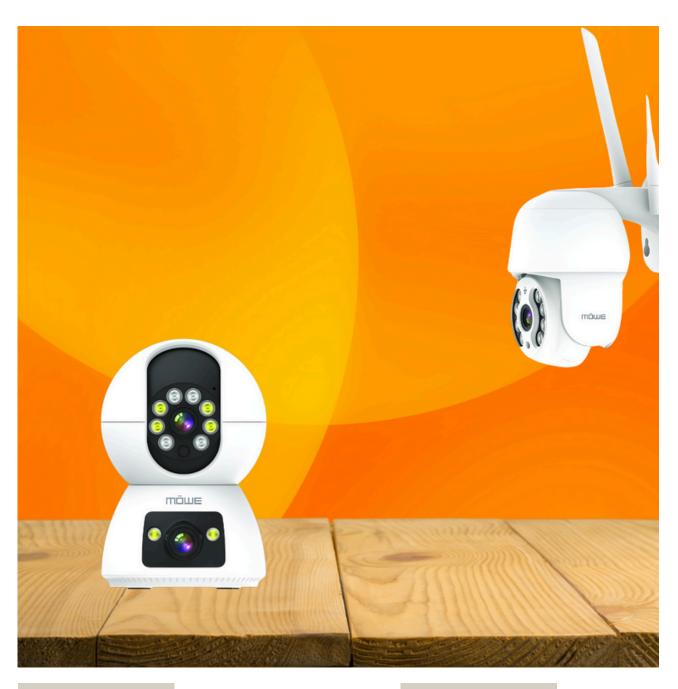

## SMART OUTDOOR DUAL LENS CAMERA

Dual lens and screens, supports auto-tracking, night vision

\$75.00

MOWE SECURITY & SENSORS #6

## SMART OUTDOOR CAMERA

High Definition Video, Weather proof and night vision

\$88.00

Experience the ultimate transformation as we turn your home into a brilliant, intuitive smart haven, blending cutting-edge technology with unparalleled convenience.