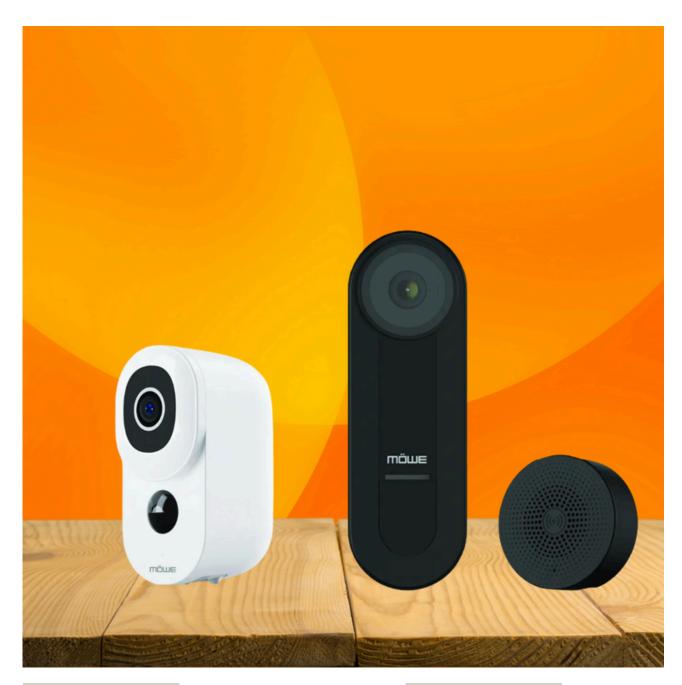

### **SMART WIRELESS CAMERA**

3 months battery usage before having to recharge

\$79.00

MOWE SECURITY & SENSORS #4

## SMART VIDEO DOORBELL (WIRED)

Face detection, motion zone selection and night visibility

\$119.00

Experience the ultimate transformation as we turn your home into a brilliant, intuitive smart haven, blending cutting-edge technology with unparalleled convenience.