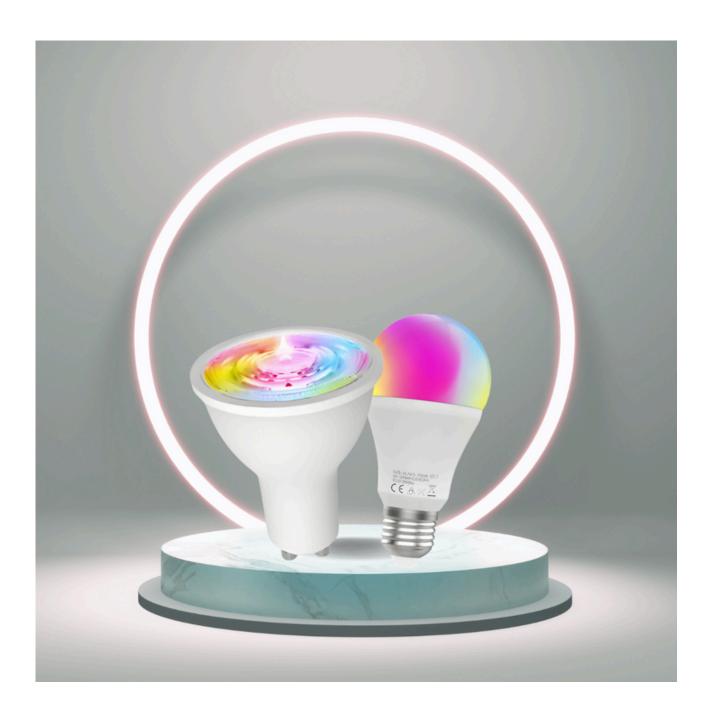

### **ZIGBEE G10 LED BULB**

Have smart bulbs that have 3 tones as well as RGB to create your perfect ambience

\$15.00

LIGHTING #2

### **ZIGBEE LED BULB**

Have smart bulbs that have 3 tones as well as RGB to create your perfect ambience

\$15.00

LIGHTING #3