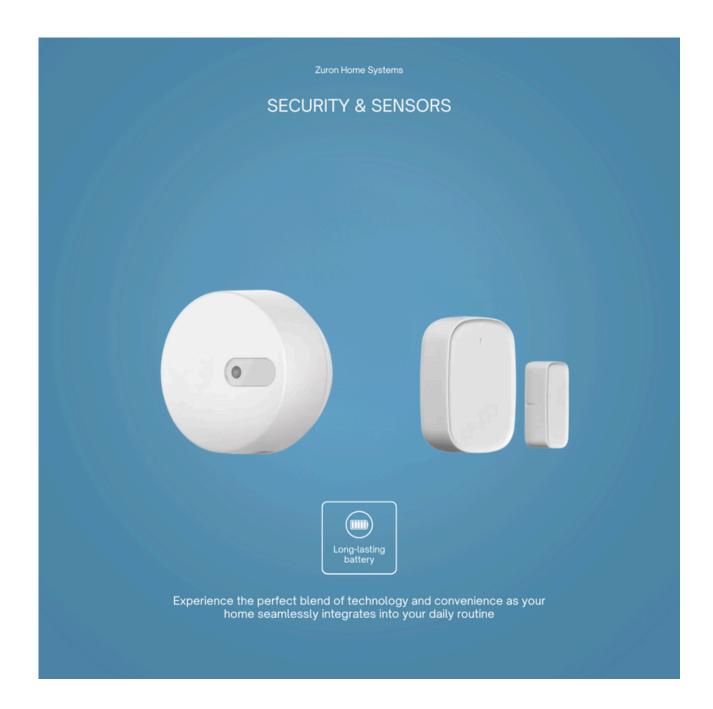

### **ZIGBEE HUMAN PRESENCE SENSOR**

Create automations by using this device that constantly detects whether there is someone in the room or not

\$55.00

SECURITY & SENSORS #8

### **ZIGBEE DOOR SENSOR**

Enhance security with a sensor that alerts you instantly when a door is opened or closed, seamlessly integrating into your smart home.

\$15.00

LIGHTING #1