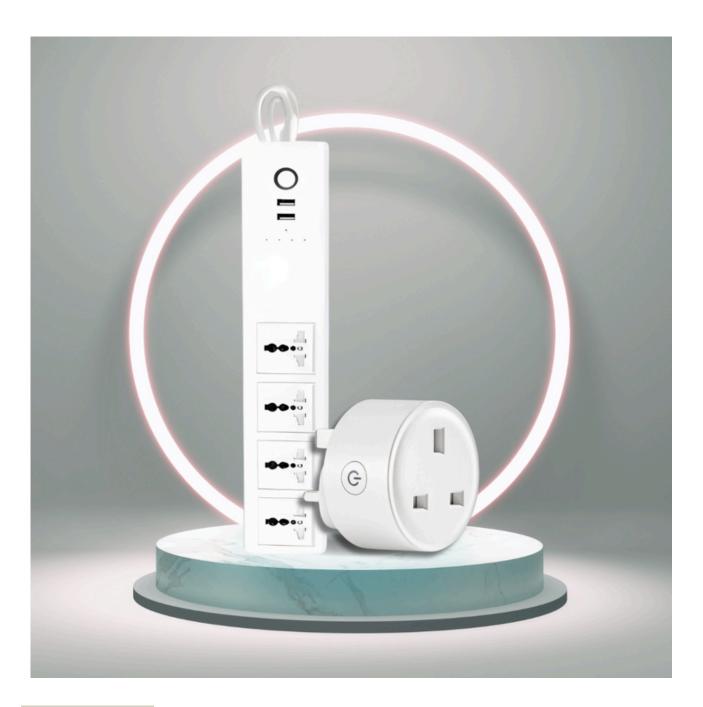

### **SMART POWER STRIP**A phone-controlled extension cord with USB ports

A phone-controlled extension cord with USB ports **\$60.00** 

HOME APPLIANCES #2

### **SMART ZIGBEE PLUG**

For remotely controlling individual sockets and monitoring their power usage through your phone

\$20.00

HOME APPLIANCES #3

GOOGLE NEST HUB

Activate voice control on your devices and leverage the built-in features of Google for an enhanced user experience