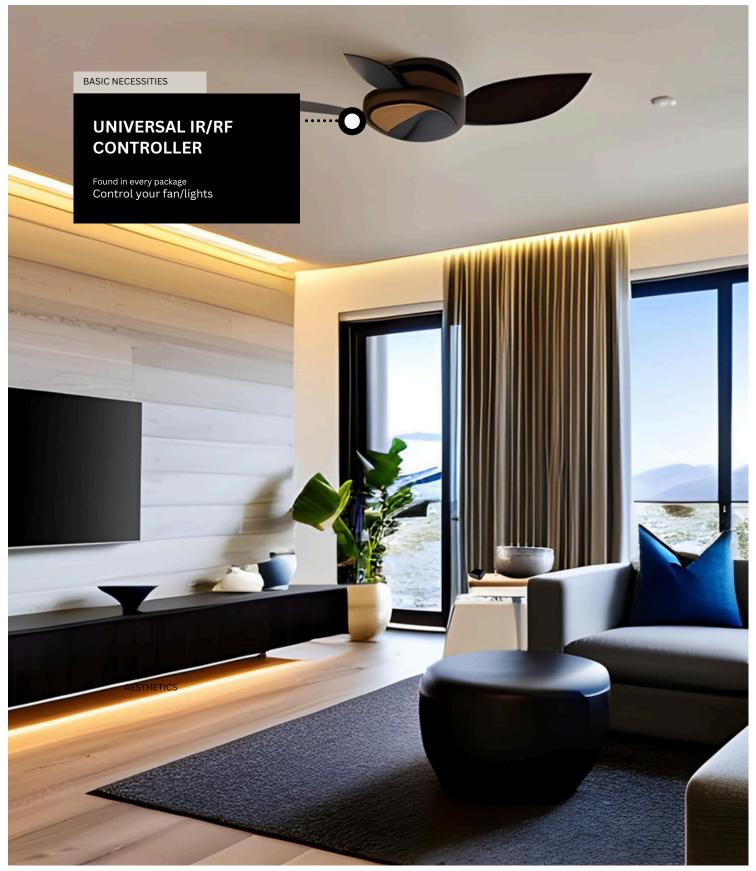

#### **UNIVERSAL CONTROLLER**

Single size & Colour

Control devices that use infrared or radio frequency, such as TVs, fans, or air conditioners

\$25.00

BASIC NECESSITIES #3