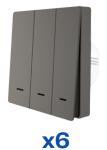

\$65.00

MOWE SMART SWITCH #2

SMART WATER HEATER (TOUCH)

\$65.00

### **MOWE SMART SWITCHES**

Experience the ultimate transformation as we turn your home into a brilliant, intuitive smart haven, blending cutting-edge technology with unparalleled convenience.



MOWE SMART SWITCH #3

SMART SWITCH (TOUCH) - SINGLE / DOUBLE / TRIPLE \$50.00 / \$55.00 / \$60.00

### A COMPLETE EXPERIENCE

From our wide range of blinds, create the perfect morning or evening as your morning routines are in line with the status of your blinds and curtains

BLINDS & CURTAINS

#### **DAY CURTAINS**



BLINDS & CURTAINS

#### **NIGHT CURTAINS**



BLINDS & CURTAINS

#### **ROLLER BLINDS**



Price as low as \$250
Consult our specialist for a measurement and a quotation



# PACKAGES







\$400









\$ 500





















\$990