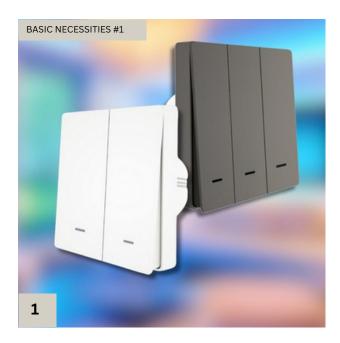

BASIC NECESSITIES #1

#### **SMART ZIGBEE SWITCH**

Comes in white or grey

Replace the wall switches in your home

\$25.00

BASIC NECESSITIES #2