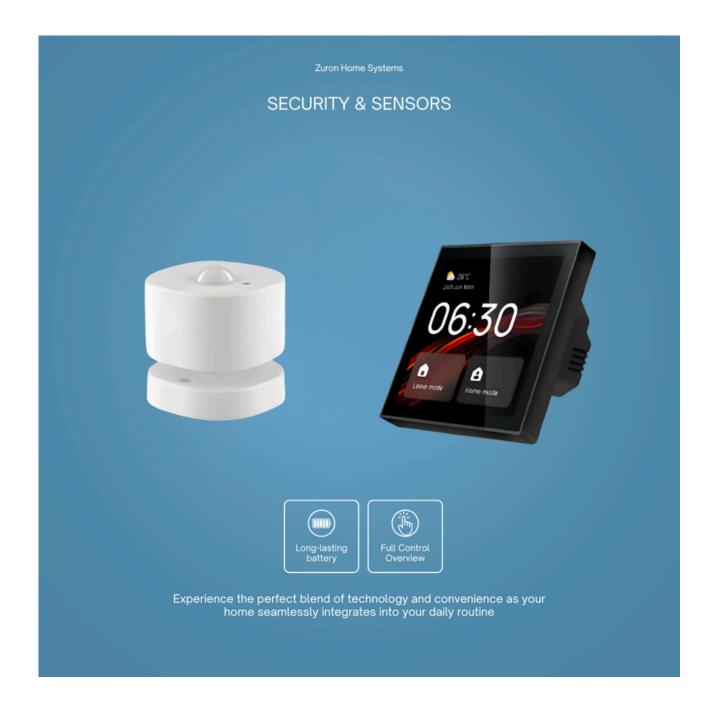

#### **ZIGBEE PIR SENSOR**

Be informed when there is a presence in your home as well as create automations linked to it

\$30.00

SECURITY & SENSORS #2

### **ZIGBEE 4" CONTROL PANEL**

Acts as a hub for your ZigBee devices as well as have a overview of your smart home system

\$200.00

### **ZIGBEE 10" CONTROL PANEL**

Acts as a hub for your ZigBee devices as well as have a overview of your smart home system

\$699.00

SECURITY & SENSORS #4

### **ZIGBEE 6" CONTROL PANEL**

Acts as a hub for your ZigBee devices as well as have a overview of your smart home system

\$250.00