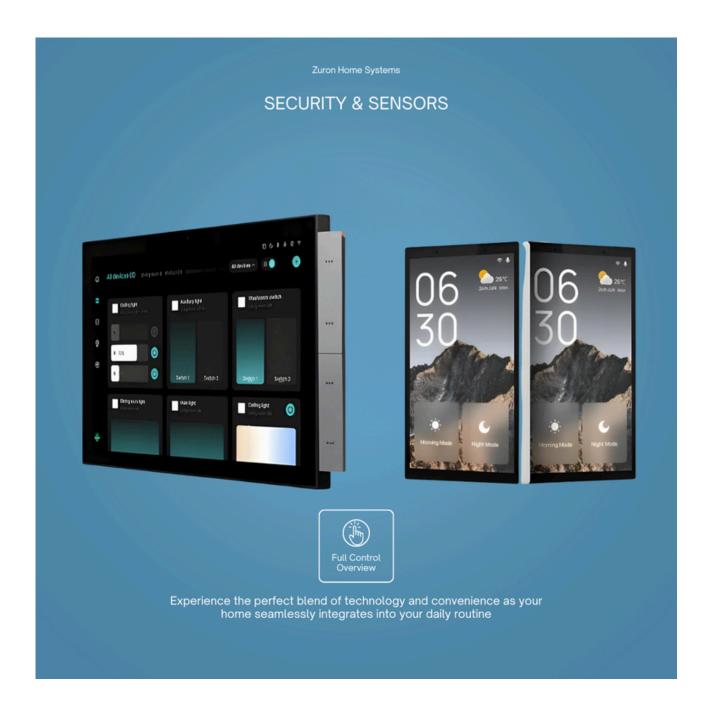

### **ZIGBEE 4" CONTROL PANEL**

Acts as a hub for your ZigBee devices as well as have a overview of your smart home system

\$200.00

### **ZIGBEE 10" CONTROL PANEL**

Acts as a hub for your ZigBee devices as well as have a overview of your smart home system

\$699.00

SECURITY & SENSORS #4

### **ZIGBEE 6" CONTROL PANEL**

Acts as a hub for your ZigBee devices as well as have a overview of your smart home system

\$250.00