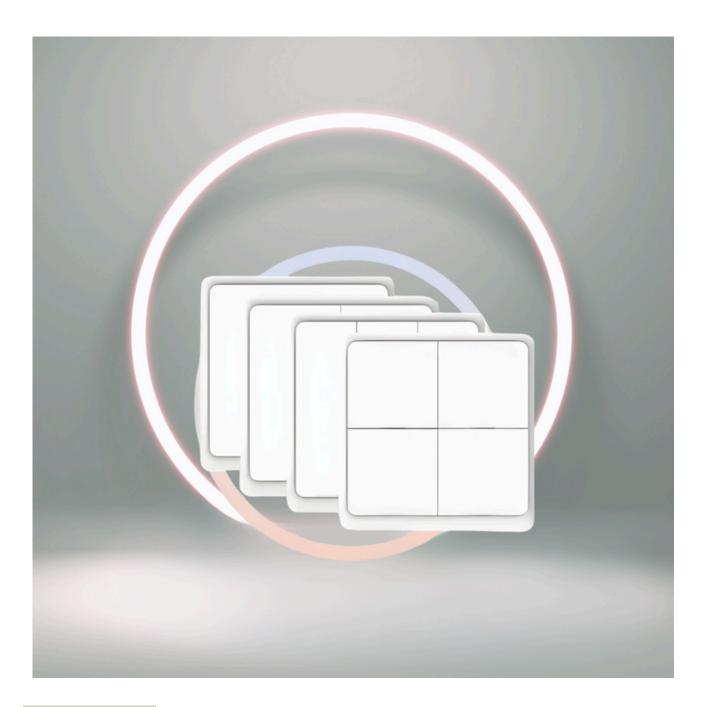

### **ZIGBEE SCENE SWITCH**

Customise your wireless switches to carry out different set of tasks and automations that are set up personally for you

\$25.00