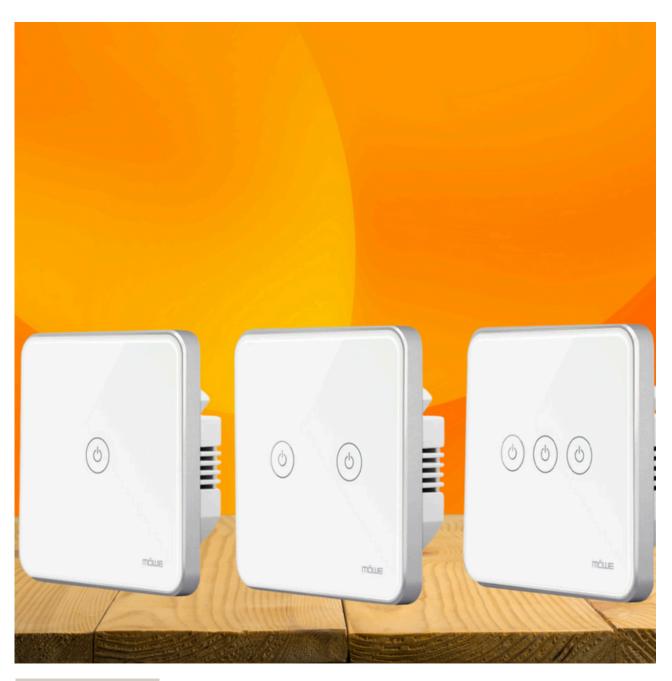

imate transformation as we turn your home into a brilliant, intuitive smart haven, blending cutting-edge technology with unparalleled convenience.



MOWE SECURITY & SENSORS #11

### **SMART BABY CAMERA**

Intelligent human/noise/crying detection. One-button call, two-way audio

\$88.00

### **MOWE SMART SWITCHES**

Experience the ultimate transformation as we turn your home into a brilliant, intuitive smart haven, blending cutting-edge technology with unparalleled convenience.



MOWE SMART SWITCH #1

SMART WATER HEATER (ROCKER)

\$65.00

MOWE SMART SWITCH #2

SMART WATER HEATER (TOUCH)

\$65.00

### **MOWE SMART SWITCHES**

Experience the ultimate transformation as we turn your home into a brilliant, intuitive smart haven, blending cutting-edge technology with unparalleled convenience.



MOWE SMART SWITCH #3

SMART SWITCH (TOUCH) - SINGLE / DOUBLE / TRIPLE \$50.00 / \$55.00 / \$60.00

### A COMPLETE EXPERIENCE

From our wide range of blinds, create the perfect morning or evening as your morning routines are in line with the status of your blinds and curtains

BLINDS & CURTAINS

#### **DAY CURTAINS**



BLINDS & CURTAINS

#### **NIGHT CURTAINS**



BLINDS & CURTAINS

#### **ROLLER BLINDS**



Price as low as \$250
Consult our specialist for a measurement and a quotation



# PACKAGES







\$400









\$ 500





















\$990