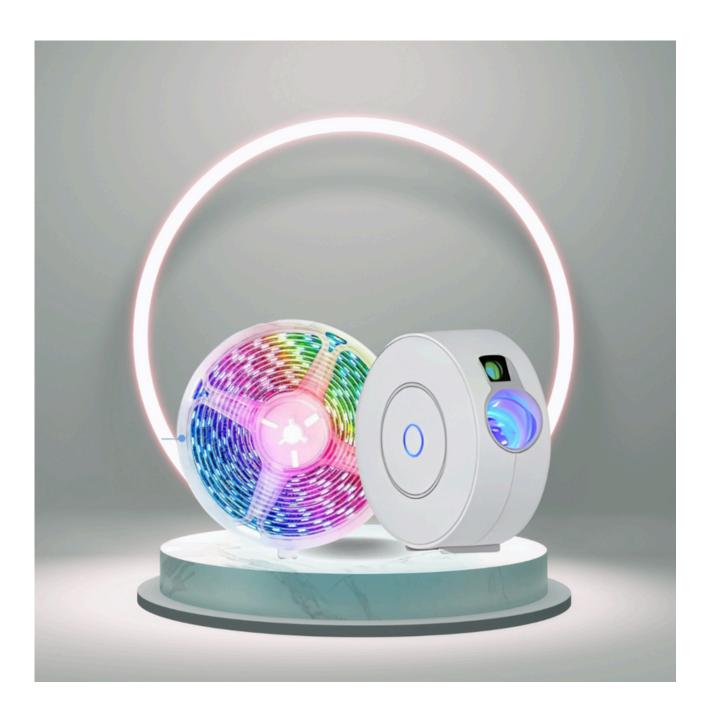

### **ZIGBEE LED STRIP LIGHTS**

Have smart LED Strips that have RGB lights to create your perfect ambience

\$50.00

LIGHTING #4

### **GALAXY PROJECTOR**

Have the aurora lights right in your home to create the perfect ambience and environment for your home

\$70.00