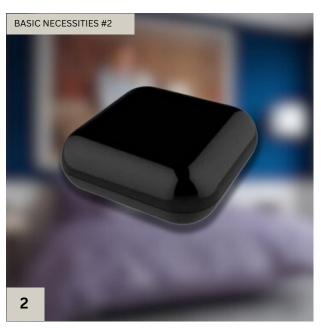

#### **UNIVERSAL CONTROLLER**

Single size & Colour

Control devices that use infrared or radio frequency, such as TVs, fans, or air conditioners

\$25.00

BASIC NECESSITIES #3