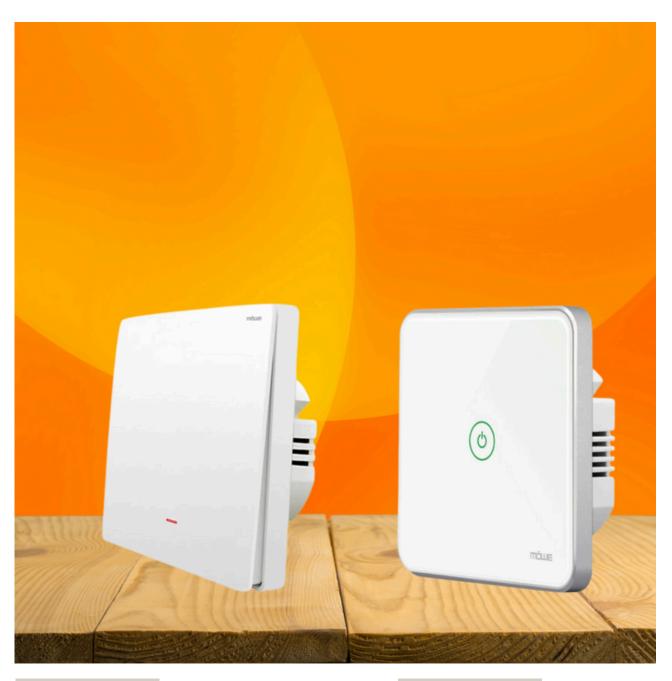

SMART WATER HEATER (ROCKER)

\$65.00

MOWE SMART SWITCH #2

SMART WATER HEATER (TOUCH)

\$65.00

SMART SWITCH (TOUCH) - SINGLE / DOUBLE / TRIPLE \$50.00 / \$55.00 / \$60.00