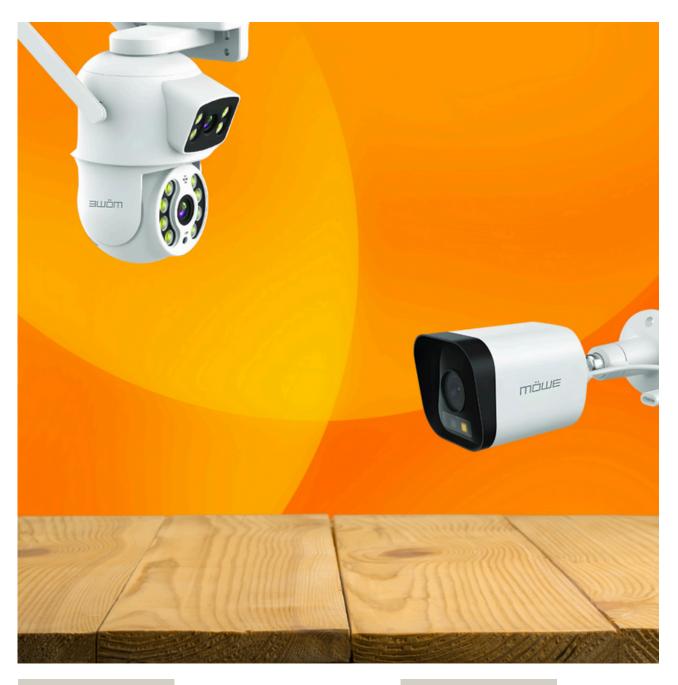

## SMART OUTDOOR DUAL LENS CAMERA

Dual lens and screens, supports auto-tracking, night vision

\$75.00

MOWE SECURITY & SENSORS #6

## SMART OUTDOOR CAMERA

High Definition Video, Weather proof and night vision

\$88.00

Experience the ultimate transformation as we turn your home into a brilliant, intuitive smart haven, blending cutting-edge technology with unparalleled convenience.