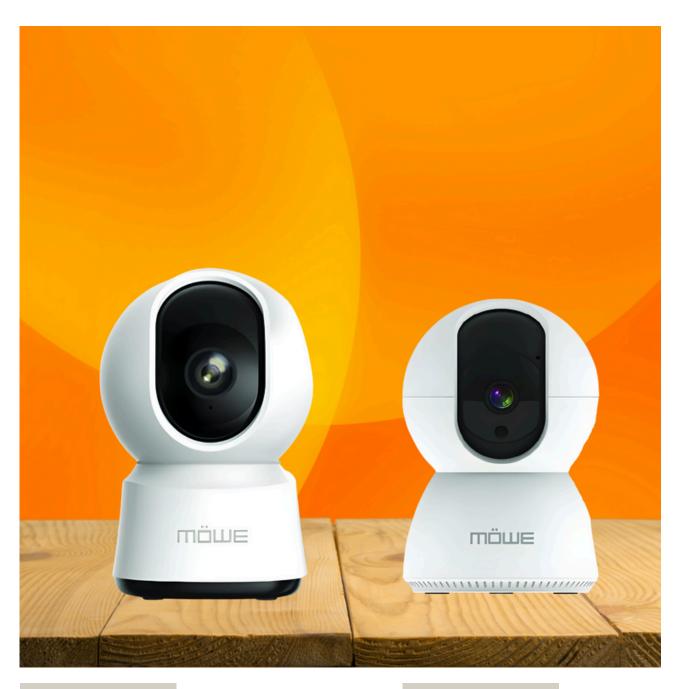

### **SMART CAMERA**

HD image, night vision and motion detection

\$88.00

MOWE SECURITY & SENSORS #10

## SMART INDOOR CAMERA

Rechargeable battery, HD image and night vision

\$36.00

Experience the ultimate transformation as we turn your home into a brilliant, intuitive smart haven, blending cutting-edge technology with unparalleled convenience.