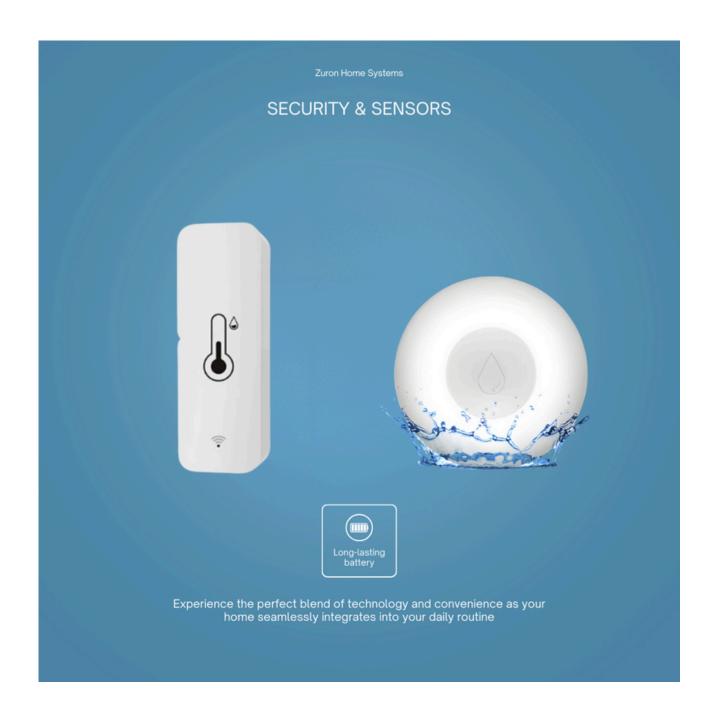

#### **TEMPERATURE SENSOR**

Ensure your home has the right temperatures and relative humidity for optimal comfortability levels

\$20.00

SECURITY & SENSORS #6

### **ZIGBEE WATER LEAKAGE SENSOR**

Be informed when there is a water leakage in your home toilet or kitchen sink, or automatically close your blinds when there is rain!

\$25.00