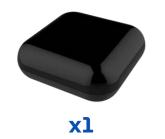

### **SMART ZIGBEE**

**HUB** 

WiFi/Bluetooth devices connect here

Enables control of your smart devices through your phone by connecting them to a hub

\$35.00

HOME APPLIANCES #1