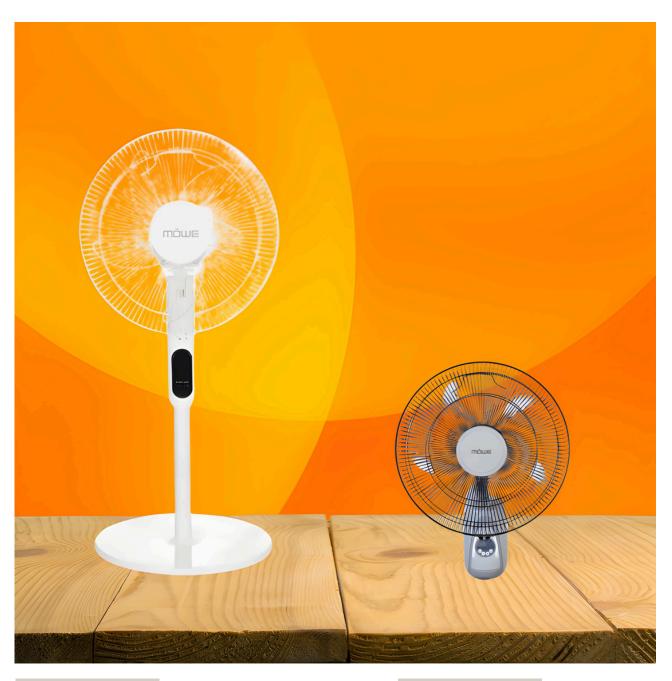

**16" SMART STAND FAN** 

Wi-Fi, Bluetooth and Voice Control

\$69.00

MOWE HOME APPLIANCE #4

**16" WALL FAN WITH REMOTE** 

Wi-Fi, Bluetooth and Voice Control

\$69.00

Experience the ultimate transformation as we turn your home into a brilliant, intuitive smart haven, blending cutting-edge technology with unparalleled convenience.