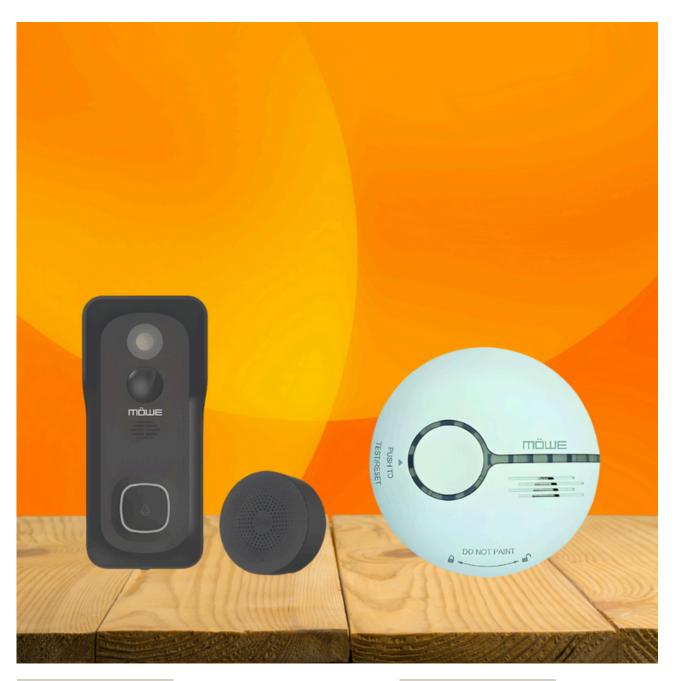

### **VIDEO DOORBELL**

3MP Full HD Video Quality, live stream and real time playback recordings

**\$138.00** 

MOWE SECURITY & SENSORS #2

#### **SMOKE DETECTOR**

85dB Alarm Sound & App Notification

\$58.00

Experience the ultimate transformation as we turn your home into a brilliant, intuitive smart haven, blending cutting-edge technology with unparalleled convenience.