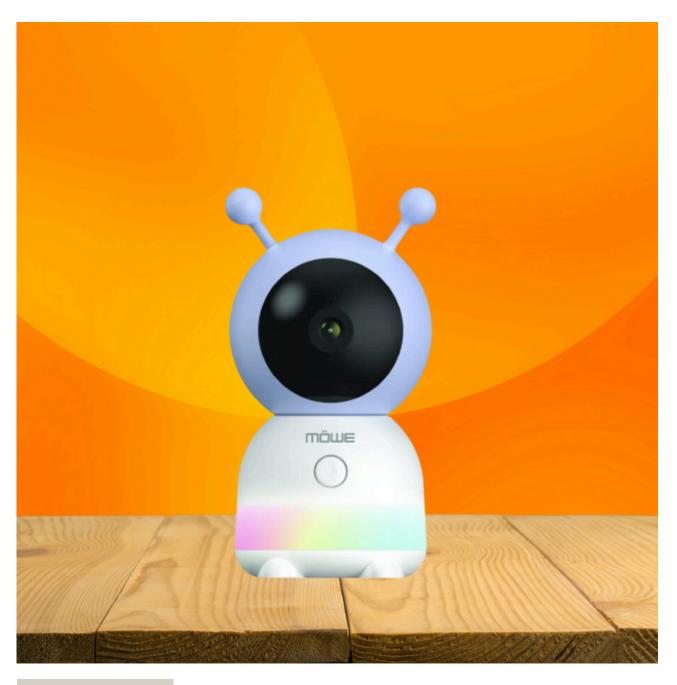

### **SMART BABY CAMERA**

Intelligent human/noise/crying detection. One-button call, two-way audio

\$88.00