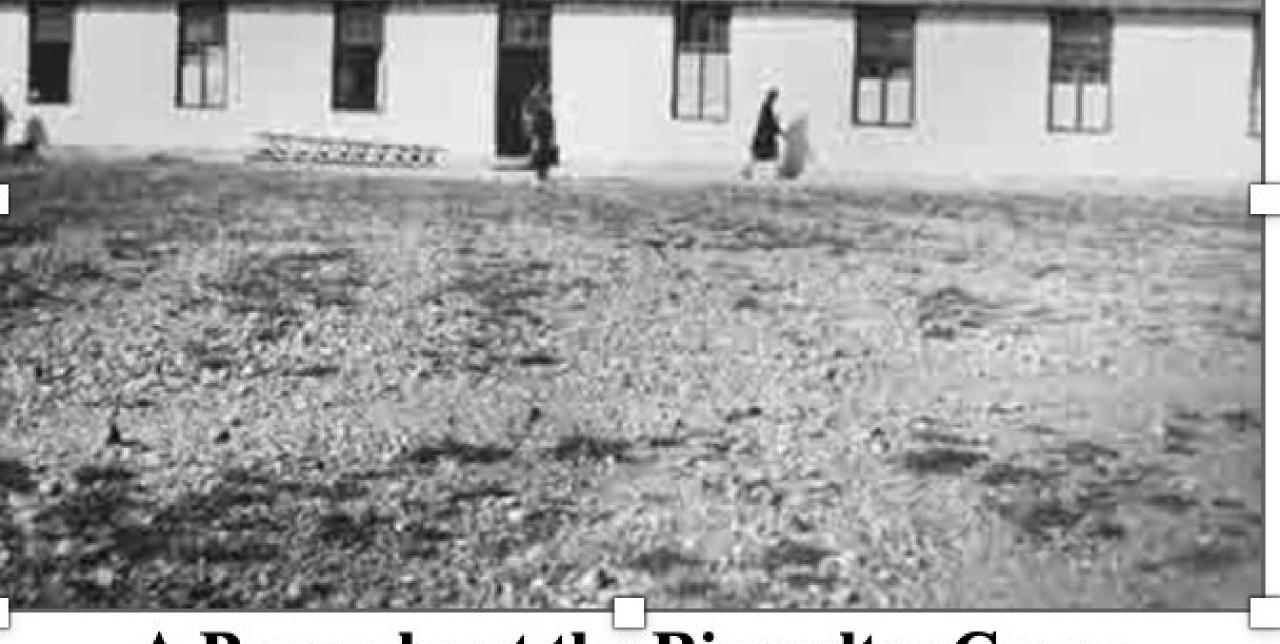

riest





#### Out of Gurs to Chansaye Reception Center about 500 miles from Gurs



Région : Auvergne-Rhône-Alpes Département : Rhône



e paradis des petits

## 10 Months at the Chansaye Reception Center

November 1941 to September 1942

## Police Directive of August 5, 1942

## All Jews entering France after January 1, 1936 were subject to arrest.

The Chansaye Center was warned about an impending raid and most of those threatened with deportation were quickly dispensed into the local area, supported by the local population.

Of the 87 people at the center, all but 5 survived the round ups.

Unfortunately, Elsa and Adolf Mendelsohn were two of the five caught in the roundup and were ultimately deported to Auschwitz

## The 5 internees from Chansaye transported to Camp at Rivesaltes





A Barracks at the Rivesaltes Camp

Transit Camp Drancy near Paris September 25, 1942



## 25 September 1942 Convoy 37 to Auschwitz

HOME > REMEMBER SURVIVORS AND VICTIMS > THE HOLOGAUST SURVIVORS AND VICTIMS RESOURCE CENTER >

NEXT →

#### **Holocaust Survivors and Victims Database**

**Search for Names** Search for Lists Register in the Survivor Registry What's New

#### Displaying 2 of 8

SEARCH RESULTS ← PREVIOUS  $NEXT \rightarrow$ 

#### ADOLF MENDELSOHN

Date of Birth: 25 Sep 1887

Nationality: A [Austrian]

**Convov Number:** 37

Date of Convoy: 25 Sep 1942

**Convoy Destination:** AUSCHWITZ

SOURCE

Title: [Names from French deportation lists]

**Description:** Electronic data compiled by Georg Dreyfuss regarding deportees from

> France, based on Serge Klarsfeld's "Le mémorial