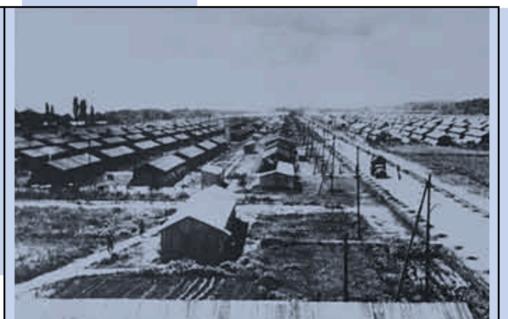

NISTERE L'INTERIEUR DIRECTION GENERALE DE LA

SURETE NATIONALE

C AP DE GURS

Le Commissaire Spécial, ched de camp soussigné certaire que suivants les renseignements relevés au fighier de Camp de Gurs, il résults que

Monsieur Back Adolf né le 10.12.1874 Tarnopol

a été hébergé au Camp de Gurs le 22. mars 1941 et qu'il est présent à la date du 30 juillet 194

vo, vérifté et

Le terrétaire Gestionnaire Chef des Effectifs.

Treetlis.

Le Commissaire Spécial

Chart do Camp to

MATIONO

MINISTÈRE DE L'INTÉRIEUR

Camp des MILLES, le

DIRECTION GÉNERALE de la SURETÉ NATIONALE

#### Certificat de Transitaire

émigration,

taires des Milles, en vue de pouvoir préparer son

Le Comminaire Dissiponnaire,