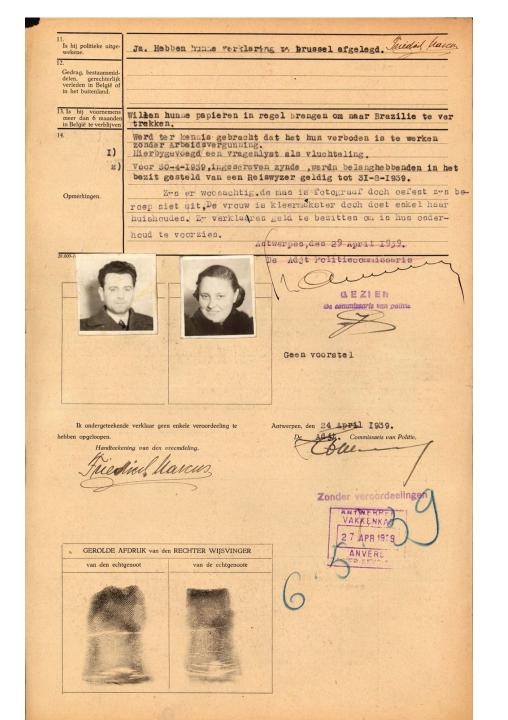

## The Adolf Mendelsohn Family

Adolf Mendelsohn.

Elsa Semo Mendelsohn

Alice Mendelsohn Markus.

Friedrich Markus

No Pictures Available For Children

Pierre Henri Georges Markus 1941-1944 Yvette Manuela Germaine Markus 1943-1944 First Documents found from my father Harry Bock