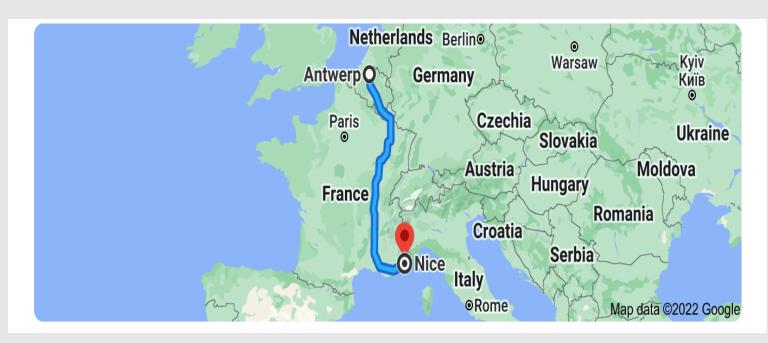

e worden opgesloten, indten hij (zij), na het verstrijken van voormelden termijn, nog op Belgisch grondgebied wordt aangetroffen.

Belanghebbende is er niet toe gemachtigd zich in België te vestigen. Hij (zij) is verplicht ten spoedigste uit te wijken.

Gedaan den Antwerpen

, te 24 April

.....

1939.

De Burgemeester of zin argewandigde).

(1) Indien de titularis van dezen reiswijzer niet houder is van een officieel identiteitsbewijs, voorzien van een behoorlijk afgestempelde foto, zal de naam van den vreemdeling worden voorafgegaan met de woorden : c de zoogenaamde ».

M. B. — B. S. 1939. — 3352, Bon 2K.

Friedrich and Alice Markus were given an extension to remain in Antwerp until 30 May 1940.

On May 28, 1940 Germany occupied Belgium

# Seeking Refuge in France and Birth of Children





From 1940 until September 1943 Italy occupied an area of southeastern France.

Some 300,000 Jews took refuge there.

The Italians refused to cooperate with the Nazis and Jews felt safe in Nice.

### Until September 8, 1943

However, when the Italians signed the armistice with the Allies on September 8, 1943, German troops immediately invaded the former Italian zone and initiated brutal raids.

Within five months 5,000 Jews were caught and deported. Friedrich Markus was one of those.

From JewishGen

Friedrich Markus was arrested in Nice on September 22, 1943

He arrived at Auschwitz October 31,1943 coming from Drancy

Entered the camp as a forced laborer



Logged in: Geoffrey Matthews Buck <u>My Profile</u> | <u>Logout</u>



**ABOUT US** 

GET STARTED

DATABASES

RESEARCH

DONATE

Ho