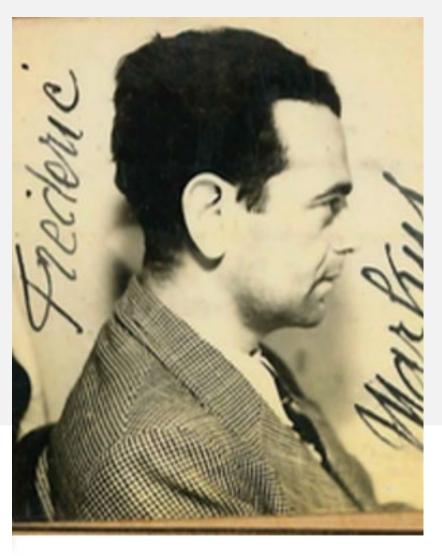

## The Adolf Mendelsohn Family

Adolf Mendelsohn.

Elsa Semo Mendelsohn

Alice Mendelsohn Markus.

Friedrich Markus

No Pictures Available For Children

Pierre Henri Georges Markus 1941-1944 Yvette Manuela Germaine Markus 1943-1944 First Documents found from my father Harry Bock