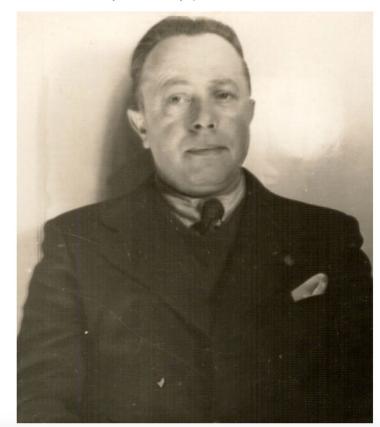

izations: Children's Relief Work, Jewish Scouts of France, The Committee of Refugees, Christian Friends, CIMADE, JOINT (American Association), Quakers (Protestant Scouts), RELICO (American Association)

THIS ACTIVE SOLIDARITY ENABLED SEVENTY-NINE OF THEM TO SURVIVE BY ESCAPING THE HUNTING OF THE NAZIS AND THEIR ACCOMPLICES

Fast Forward to 2022
Kazerne Dossin
Give Them a Face Portrait Ceremony
November 24, 2022
Melchelen, Belgium

The Kaserne Dossin is a former military base that is now a memorial to the Holocaust.

The Give Them a Face Portrait Collection contains over 4200 portraits of Jewish men, women and children who were deported from Belgium from French camps to Auschwitz.

Username Password

Login

Start new search

Control

Con

#### Give Them a Face (France) portrait collection



# KAZERNE DOSSIN

Give Them a Face (France) portrait collection



- Bijkomende meta inf
- Hiërarchie
- Verwante item

#### Bijkomende meta info

#### Beschribde

A photo of Elsa Sero who was born on 1890-02-16 in Vienna

This collection contains over 4,200 portraits of Jewish men, women and children from Belgium, whom

#### Give Them a Face (France) portrait collection

Default 🖾 Beeld

Gepubliceerd

Item Collectie Relaties Hiërarchie Exif



General information

File Info

#### General information

Title

Parallel title

Content description

Author

Publisher

Access rights

Reproduction rights

Publication

Location

Digitization data

#### Give Them a Face (France) portrait collection



🖹 Default 🖾 Beeld 🏳 Gepubliceerd

Item Collectie Relaties Hiërarchie Exif



General information