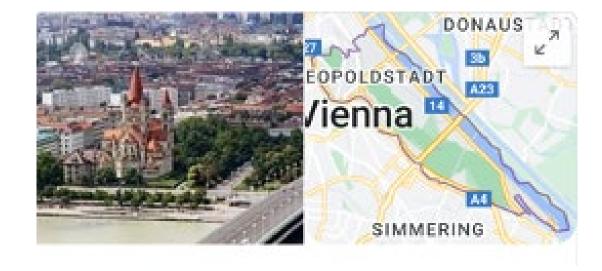

## Leapoldstadt

The Mendelsohn family lived in the Second District, (Bezirk), of Vienna. This part of Vienna was known as Leopoldstadt and was traditionally a Jewish district. It was named after Leopold 1, Holy Roman Emperor. Forty percent of the inhabitants were Jewish when the Nazis came into power. There were Jewish theaters, coffee houses, schools, synagogues, and prayer houses. This life was destroyed in one stroke. The 30,000 people who lived there were eventually deported and murdered.