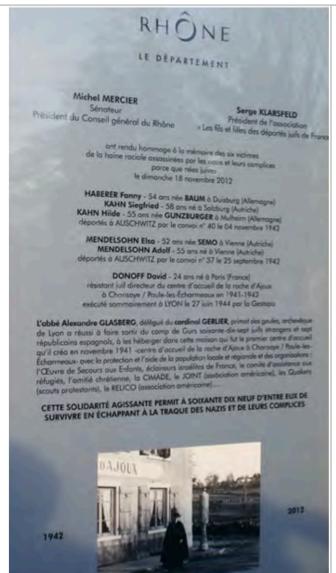

ous faire communiquer la répogse obtemue du B.N.Belge au sujet de votre demande de recherches N° 204437/8/9 du 20.12.46. " Les seuls renseignements que nous avons pu obtenir sur ces personnes nous ont été fournis par le Comité de défense des Juifs, 76rue Mercelis, Bruxelles qui nous a fait savoir que MENDELSOHN, Adolf, né à Vienne le 25.9.87 est parti pour l'Allemagne le 9.6.4I. MEMDRLSOHN, Elsa, née à Vienne en 1889, est parti le 20.8.194h vers une déstination incommue. et l'Administration Clle d'Anvers qui nous a confirmé ces faits et a ajouté que Alice MENDEL-SOHN, née le 21.11.13 était disparus. Pour le Chef du Service des Missions Le Chef de la Section Belgique Mme. Vandenberghe



M.N. DE RYCKE Capitaine

# Fast Forward to 2012

Memorial Plaque in front of Chansaye Reception Center



#### RHÔNE THE DEPARTMENT

#### Michael MERCER

#### Serge KLARFELD

Senator President Council General of Rhône President of the association of the Jewish Sons and Daughters Deported from France

Paying tribute to the memory of the six victims of racial hatred murdered by the Nazis and their accomplices because they were born Jewish Sunday, November 18, 2012

HABERER Fanny – 54 born BAUM in Duisburg (Germany)

KAHN Siegfried – 58 born in Salzburg (Austria)

KAHN Hilde – 55 born GUNZBURGER in Mulheim (Germany)

Deported to Auschwitz by Convoy N° 40 on November 4, 1942

MENDELSOHN Elsa – 52 born SEMO in Vienna (Austria) MENDELSOHN Adolf – 55 years old born in Vienna (Austria) Deported to Auschwitz on Convoy N° 37 on September 25, 1942

DONOFF David – 24 years old born in Paris (France)

Je