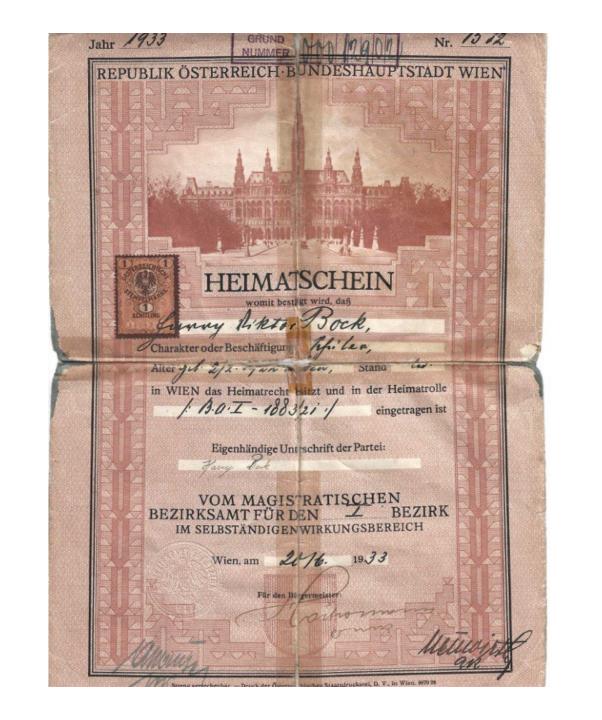

## Holocaust Rememberance Day January 27,2023

The Adolf (Abraham) Mendelsohn Family

Secrets Revealed
Presentation by Geoffrey Buck
Hollywood Temple Beth El, West Hollywood, CA
February 4, 2023

## The Adolf Mendelsohn Family



Adolf Mendelsohn.

Elsa Semo Mendelsohn



Alice Mendelsohn Markus.

Friedrich Markus

No Pictures Available For Children

Pierre Henri Georges Markus 1941-1944 Yvette Manuela Germaine Markus 1943-1944 First Documents found from my father Harry Bock

Needed for Exit Visa from Nazi Germany



| K.B. 16806 g. 3. ( M ).                          | Bien, den