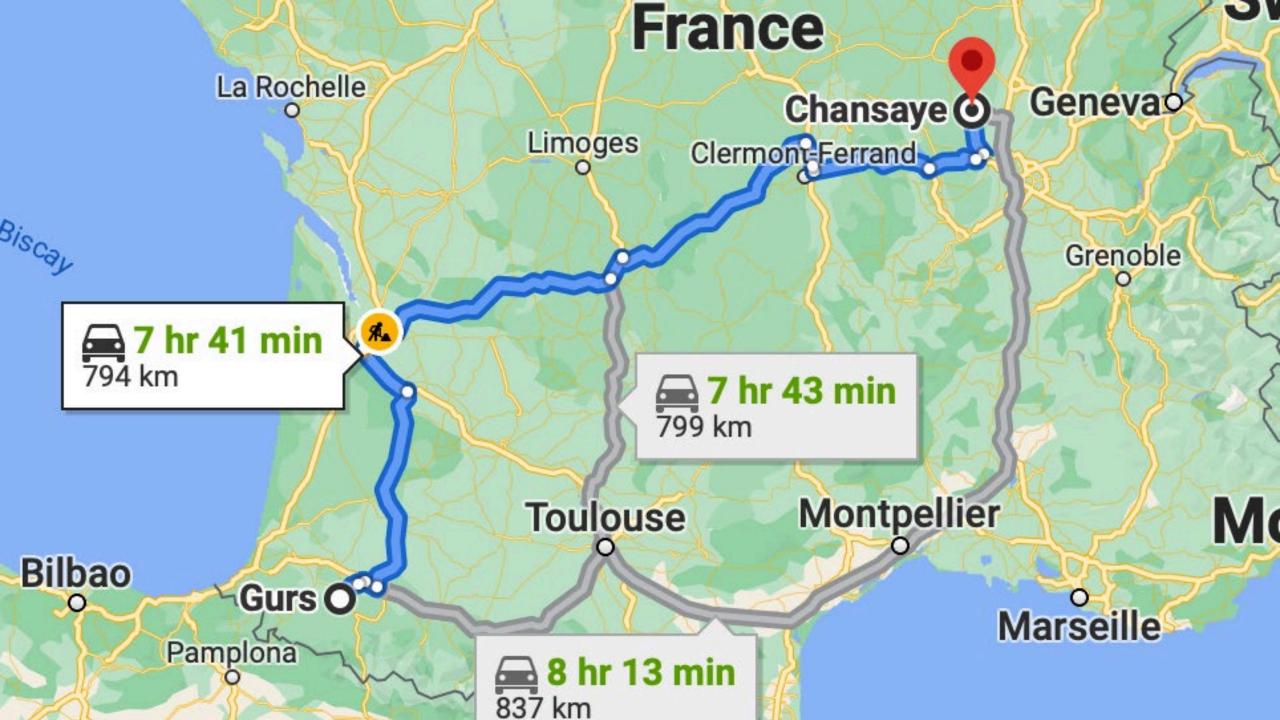

NISTERE L'INTERIEUR DIRECTION GENERALE DE LA

SURETE NATIONALE

C AP DE GURS

Le Commissaire Spécial, ched de camp soussigné certaire que suivants les renseignements relevés au fighier de Camp de Gurs, il résults que

Monsieur Back Adolf né le 10.12.1874 Tarnopol

a été hébergé au Camp de Gurs le 22. mars 1941 et qu'il est présent à la date du 30 juillet 194

vo, vérifté et

Le terrétaire Gestionnaire Chef des Effectifs.

Treetlis.

Le Commissaire Spécial

Chart do Camp to

MATIONO

MINISTÈRE DE L'INTÉRIEUR

Camp des MILLES, le

DIRECTION GÉNERALE de la SURETÉ NATIONALE

#### Certificat de Transitaire

émigration,

taires des Milles, en vue de pouvoir préparer son

Le Comminaire Dissiponnaire,