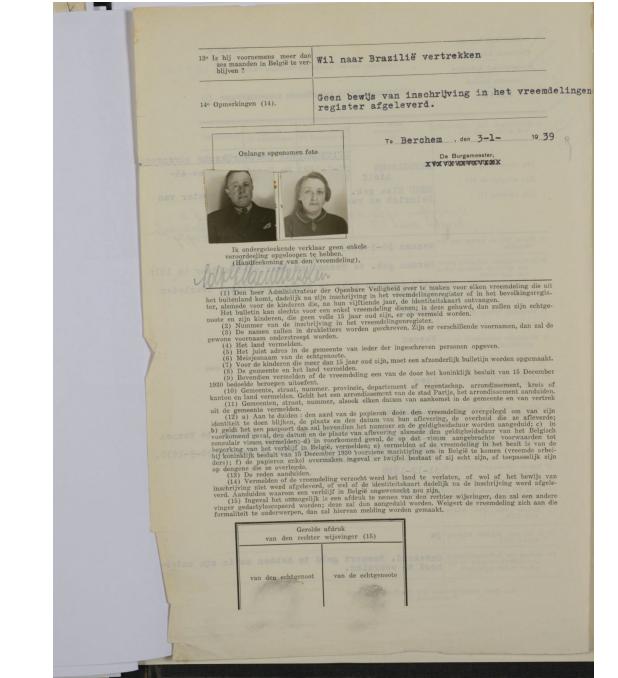

bigung) 6. 33. - 5000. Offerreideliche Staatsbruderel. (St.) 3897 33

STAD ANTWERPEN Afgeleverd voor his ansuland GETUIGSCHRIFT Hoofdpolitiecommissariaat Vreemdelingenbureeb De ondergeteekende Adjunkt-Commissaris van Politie, België verklaart, dat de genaamde ij. Verblijf geboren te vy cour cultines. German van nationaliteit zijn nieuw serblijf se Antwergen heeft gevestigd, met woonst kømende van Wene ij is ingeschreven in de egisters van het verendelingen bureel onder n' 60 getuigschrift Antwerpen. Adjunct Commissaris,