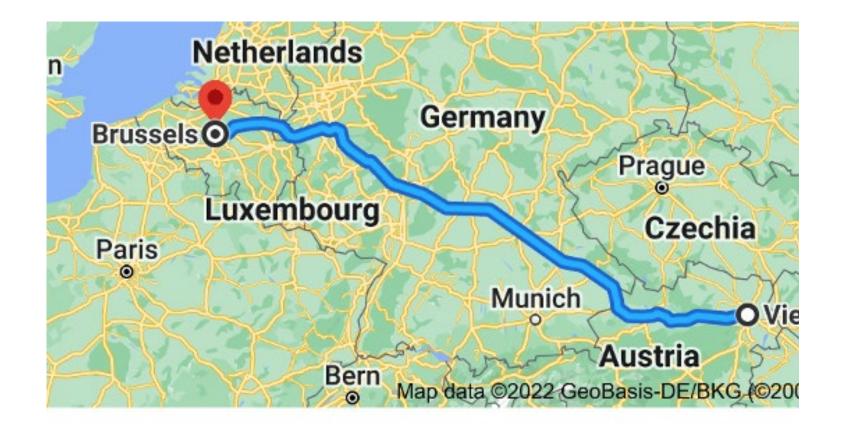

## Leapoldstadt

The Mendelsohn family lived in the Second District, (Bezirk), of Vienna. This part of Vienna was known as Leopoldstadt and was traditionally a Jewish district. It was named after Leopold 1, Holy Roman Emperor. Forty percent of the inhabitants were Jewish when the Nazis came into power. There were Jewish theaters, coffee houses, schools, synagogues, and prayer houses. This life was destroyed in one stroke. The 30,000 people who lived there were eventually deported and murdered.