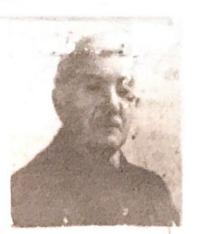

Monsieur Back Adolf né le 10.12.1874 Tarnopol

a été hébergé au Camp de Gurs le 22. mars 1941 et qu'il est présent à la date du 30 juillet 194

vo, vérifté et

Le terrétaire Gestionnaire Chef des Effectifs.