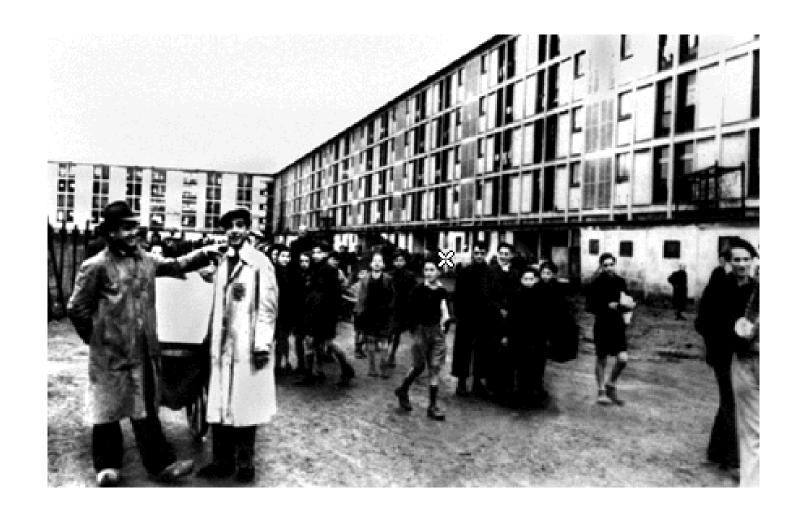

gion : Auvergne-Rhône-Alpes Département : Rhône



e paradis des petits

## 10 Months at the Chansaye Reception Center

November 1941 to September 1942

## Police Directive of August 5, 1942

## All Jews entering France after January 1, 1936 were subject to arrest.

The Chansaye Center was warned about an impending raid and most of those threatened with deportation were quickly dispensed into the local area, supported by the local population.

Of the 87 people at the center, all but 5 survived the round ups.

Unfortunately, Elsa and Adolf Mendelsohn were two of the five caught in the roundup and were ultimately deported to Auschwitz

## The 5 internees from Chansaye transported to Camp at Rivesaltes





A Barracks at the Rivesaltes Camp

Transit Camp Drancy near Paris September 25, 1942



## 25 September 1942 Convoy 37 to Auschwitz

HOME > REMEMBER SURVIVORS AND VICTIMS > THE HOLOGAUST SURVIVORS AND VICTIMS RESOURCE CENTER >

NEXT →

#### **Holocaust Survivors and Victims Database**

**Search for Names** Search for Lists Register in the Survivor Registry What's New

#### Displaying 2 of 8

SEARCH RESULTS ← PREVIOUS  $NEXT \rightarrow$ 

#### ADOLF MENDELSOHN

Date of Birth: 25 Sep 1887

Nationality: A [Austrian]

**Convov Number:** 37

Date of Convoy: 25 Sep 1942

**Convoy Destination:** AUSCHWITZ

SOURCE

Title: [Names from French deportation lists]

**Description:** Electronic data compiled by Georg Dreyfuss regarding deportees from

> France, based on Serge Klarsfeld's "Le mémorial de la déportation des juifs de France" and other sources; data includes names, dates of