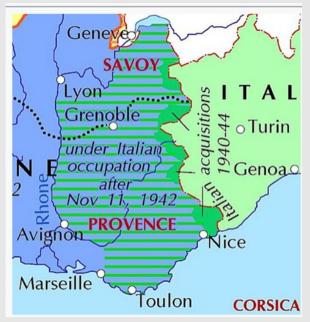

worden opgesloten, indten hij (zij), na het verstrijken van voormelden termijn, nog op Belgisch grondgebied wordt aangetroffen.

Belanghebbende is er niet toe gemachtigd zich in België te vestigen. Hij (zij) is verplicht ten spoedigste uit te wijken.

Gedaan den Antwerpen

, te 24 April

.....

1939.

De Burgemeester of zin argewandigde).

(1) Indien de titularis van dezen reiswijzer niet houder is van een officieel identiteitsbewijs, voorzien van een behoorlijk afgestempelde foto, zal de naam van den vreemdeling worden voorafgegaan met de woorden : c de zoogenaamde ».

M. B. — B. S. 1939. — 3352, Bon 2K.

Friedrich and Alice Markus were given an extension to remain in Antwerp until 30 May 1940.

On May 28, 1940 Germany occupied Belgium

# Seeking Refuge in France and Birth of Children





From 1940 until September 1943 Italy occupied an area of southeastern France.

Some 300,000 Jews took refuge there.

The Italians refused to cooperate with the Nazis and Jews felt safe in Nice.

### Until September 8, 1943

However, when the Italians signed the armistice with the Allies on September 8, 1943, German troops immediately invaded the former Italian zone and initiated brutal raids.

Within five months 5,000 Jews were caught and deported. Friedrich Markus was one of those.

From JewishGen

Friedrich Markus was arrested in Nice on September 22, 1943

He arrived at Auschwitz October 31,1943 coming from Drancy

Entered the camp as a forced laborer



Logged in: Geoffrey Matthews Buck <u>My Profile</u> | <u>Logout</u>



**ABOUT US** 

GET STARTED

DATABASES

RESEARCH

DONATE

Home