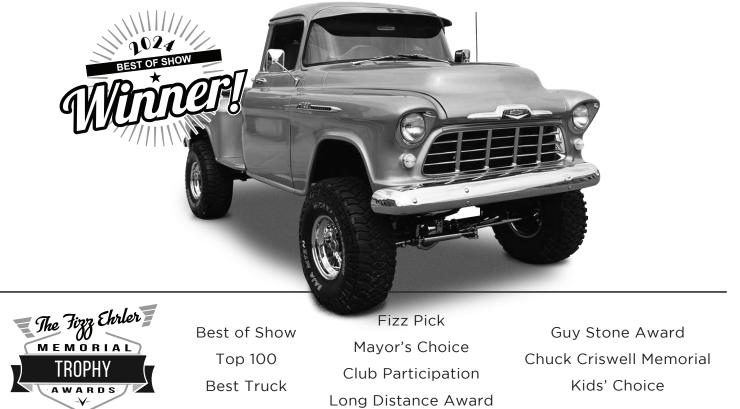

# TURNING BACK TIME GAR 860000 Sunday, July 27, 2025 • Downtown Sycamore

**Entertainment For All!** Opening Ceremony • 50/50 Drawing Announcements & DJ by 3D Sound • Souvenirs • Food Vendors Participant Voting • Door Prizes

#### **Entry Fees\***

Pre-Entry \$10.00 | Day of Show \$20.00 \*Proceeds contributed to local, charitable organizations.

Gates Open 7:00 AM - NOON Registration Open 8:00 AM - NOON Opening Ceremonies 12:15 PM Awards 3:00 PM