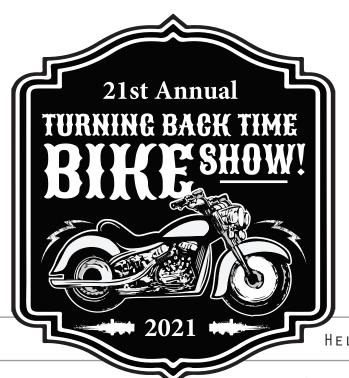

## Sunday July 25th, 2021

Entry Fees\*

Pre-Paid Entry \$10.00

Day of Show \$15.00

Gates Open 9:00 AM - NOON

Registration Open 7:00 AM - NOON

Opening Ceremonies/Performances 12:15 PM

Awards 3:00 PM

\*All proceeds contributed to local, charitable organizations.

HELD IN THE HISTORIC DOWNTOWN SYCAMORE, IL

Presented in cooperation with The Fizz Ehrler Memorial Turning Back Time Car Show

### Plaque Awards (Top 3)

Best of Show | Metric | Antique Metric |
Antique | Custom | Harley Sportster | Big Twin |
Harley FL Touring | Special Interest |
Barbed Wire's Best

#### No Alcohol Allowed In Show Area.

Motorcycles enter at Elm and Sacramento Streets. For more information, please contact Barbed Wire Harley-Davison at (815) 756-4558.

See back for pre-entry form.

ww.turmingbacktimecarshow.org