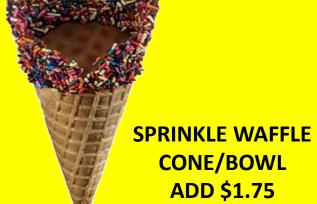

$6.99-** 1 scoop of ice cream, up to three toppings, whipped cream & cherry

### Daisy's Chocolate Dream \$8.99

Warm Molten Cake topped with 1 scoop of ice cream, drizzled with fudge and topped with Chocolate Hard Shell





Warm brownie topped with 1 scoop of ice cream topped with whip cream and fudge, nuts and cherry.



### TOPPINGS



**Drizzle:** Chocolate Syrup, Hot Caramel, Hot Fudge, Marshmallow Fluff

**Fruit:** Pine apple, Raspberry, Strawberry

Nuts: Almonds, Mixed Nuts, Pecans, Pecans, Peanuts, Walnuts

Candy: Butterfinger, Gummy Worms/Bears, Health Bar,

**Sprinkles:** Rainbow or Chocolate

Cookies: Oreo Crumble, Mini Oreos, Chips Ahoy, Animal Crackers



 SCOOPS
 MUNCHKIN
 KID
 REGULAR

 1
 \$1.50
 \$2.50
 \$3.75

 2
 \$3.00
 \$5.00
 \$6.75

Pint \$7.75 \* Quart \$9.75







# TALIAN ICE

| SCOOPS | MUNCHKIN | KID    | REGULAR |
|--------|----------|--------|---------|
| 1      | \$1.25   | \$2.00 | \$3.00  |
| 2      | \$2.50   | \$4.75 | \$5.00  |

Pint \$7.75\* Quart \$9.75

# BEVERAGES

Milkshake Regular \$6.99 Large \$8.59

Malts Regular \$7.99 Large \$9.25

Classic Root Beer & Creamsicle Float \$4.99



 SMALL
 MEDIUM
 LARGE

 \$2.75
 \$3.50
 \$4.75



REGULAR

### FLAVORS



### **MICHIGAN POT HOLE**

Thick black tar fudge in chocolate ice cream with chunks of choc asphalt



### **SUPERMAN**

Florescent lemon yellow, strawberry red and bubble gum blue ice cream.



### **VANILLA**

In house vanilla bean ice cream



### MINT CHOCOLATE CHIP

Mint ice cream loaded with rich dark semi-sweet chocolate chips



### **MACKINAC ISLAND FUDGE**

Vanilla ice c