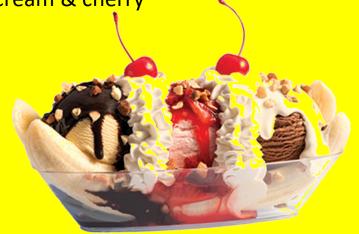

Single Sundae \$5.50

1 scoop of ice cream,

**Double Sundae \$7.50** 

2 scoop of ice cream,

up to three toppings, whipped cream & cherry

Any three scoops of ice cream, a whole banana, fudge and up to three toppings, whipped cream & cherry