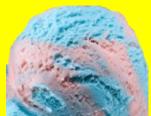

### **SUPERMAN**

Florescent lemon yellow, strawberry red and bubble gum blue ice cream.