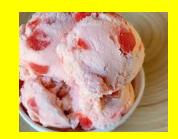

OLATE**

A creamy smooth, pure chocolate ice cream "First Place"



### STRAWBERRY CHEESECAKE

Cheesecake ice cream with a strawberry ripple and chunks of traditional cheesecake



### **RAINBOW SHERBET**

Orange, raspberry red and lime green all blended together for a truly refreshing taste



### **COOKIE -N-CREAM**

**Graham cracker crust with** whipped cream and key lime swirl in lime mousse

ice cream



### **MOOSE TRACKS**

Vanilla ice cream swirled with a rich caramel fudge and loaded with candied pecans



### **PISTACHIO ALMOND**

Pistachio nut flavored ice cream, with crisp, toasted almonds



### **MOCHA ALMOND FUDGE**

Coffee ice cream, butter fudge swirl, and chocolatecovered almonds



### **COTTON CANDY**

**Bright blue cotton candy** swirled with pink cotton candy nougat



### **NEY YORK CHERRY**

Coffee ice cream, butter fudge swirl, and chocolatecovered almonds





### **MOOSE TRACKS**

**Bright blue cotton candy** swirled with pink cotton candy nougat



### **BUTTER PECAN**

Coffee ice cream, butter fudge swirl, and chocolatecovered almonds



### **NON-DAIRY COOKIE DOUGH**

Vanilla ice cream with chunks of cookie dough inside