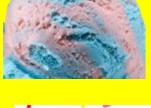

### **SUPERMAN**

Florescent lemon yellow, strawberry red and bubble gum blue ice cream.

### **BLUE MOON**

Traditional nutty and fruity flavored, bright blue ice cream