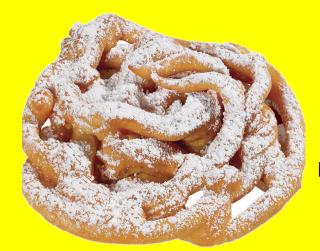

### HOT BAR

Funnel Cake \$2.99

Single Scoop \$4.75—1 scoop of ice cream

**Loaded \$6.99-** 1 scoop of ice cream, up to three toppings, whipped cream & cherry