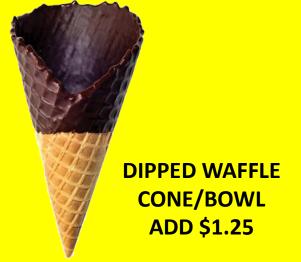

\$6.99-** 1 scoop of ice cream, up to three toppings, whipped cream & cherry

### Daisy's Chocolate Dream \$8.99

Warm Molten Cake topped with 1 scoop of ice cream, drizzled with fudge and topped with Chocolate Hard Shell





Warm brownie topped with 1 scoop of ice cream topped with whip cream and fudge, nuts and cherry.



### TOPPINGS



**Drizzle:** Chocolate Syrup, Hot Caramel, Hot Fudge, Marshmallow Fluff

**Fruit:** Pine apple, Raspberry, Strawberry

Nuts: Almonds, Mixed Nuts, Pecans, Pecans, Peanuts, Walnuts

Candy: Butterfinger, Gummy Worms/Bears, Health Bar,

**Sprinkles:** Rainbow or Chocolate

Cookies: Oreo Crumble, Mini Oreos, Chips Ahoy, Animal Crackers



 SCOOPS
 MUNCHKIN
 KID
 REGULAR

 1
 \$1.50
 \$2.50
 \$3.75

 2
 \$3.00
 \$5.00
 \$6.75

Pint \$7.75 \* Quart \$9.75







# TALIAN ICE

| SCOOPS | MUNCHKIN | KID    | REGULAR |
|--------|----------|--------|---------|
| 1      | \$1.25   | \$2.00 | \$3.00  |
| 2      | \$2.50   | \$4.75 | \$5.00  |

Pint \$7.75\* Quart \$9.75

# BEVERAGES

Milkshake Regular \$6.99 Large \$8.59

Malts Regular \$7.99 Large \$9.25

Classic Root Beer & Creamsicle Float \$4.99



 SMALL
 MEDIUM
 LARGE

 \$2.75
 \$3.50
 \$4.75



REGULAR

### FLAVORS



### **MICHIGAN POT HOLE**

Thick black tar fudge in chocolate ice cream with chunks of choc asphalt



### **SUPERMAN**

Florescent lemon yellow, strawberry red and bubble gum blue ice cream.



### **VANILLA**

In house vanilla bean ice cream



### MINT CHOCOLATE CHIP

Mint ice cream loaded with rich dark semi-sweet chocolate chips



### **MACKINAC ISLAND FUDGE**

Vanilla ice