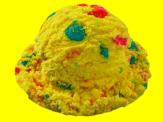

### **PLAY DOUGH**

A bright yellow vanilla ice cream with hunks of red and blue play dough (cookie dough)