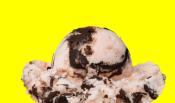

### **MICHIGAN POT HOLE**

Thick black tar fudge in chocolate ice cream with chunks of choc asphalt