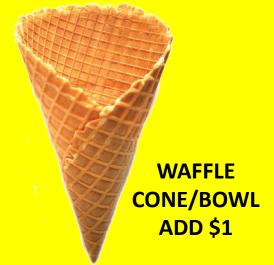

ed \$6.99-** 1 scoop of ice cream, up to three toppings, whipped cream & cherry

### Daisy's Chocolate Dream \$8.99

Warm Molten Cake topped with 1 scoop of ice cream, drizzled with fudge and topped with Chocolate Hard Shell





Warm brownie topped with 1 scoop of ice cream topped with whip cream and fudge, nuts and cherry.



### TOPPINGS



**Drizzle:** Chocolate Syrup, Hot Caramel, Hot Fudge, Marshmallow Fluff

**Fruit:** Pine apple, Raspberry, Strawberry

Nuts: Almonds, Mixed Nuts, Pecans, Pecans, Peanuts, Walnuts

Candy: Butterfinger, Gummy Worms/Bears, Health Bar,

**Sprinkles:** Rainbow or Chocolate

Cookies: Oreo Crumble, Mini Oreos, Chips Ahoy, Animal Crackers



 SCOOPS
 MUNCHKIN
 KID
 REGULAR

 1
 \$1.50
 \$2.50
 \$3.75

 2
 \$3.00
 \$5.00
 \$6.75

Pint \$7.75 \* Quart \$9.75







# TALIAN ICE

| SCOOPS | MUNCHKIN | KID    | REGULAR |
|--------|----------|--------|---------|
| 1      | \$1.25   | \$2.00 | \$3.00  |
| 2      | \$2.50   | \$4.75 | \$5.00  |

Pint \$7.75\* Quart \$9.75

# BEVERAGES

Milkshake Regular \$6.99 Large \$8.59

Malts Regular \$7.99 Large \$9.25

Classic Root Beer & Creamsicle Float \$4.99



 SMALL
 MEDIUM
 LARGE

 \$2.75
 \$3.50
 \$4.75



REGULAR

### FLAVORS



### **MICHIGAN POT HOLE**

Thick black tar fudge in chocolate ice cream with chunks of choc asphalt



### **SUPERMAN**

Florescent lemon yellow, strawberry red and bubble gum blue ice cream.



### **VANILLA**

In house vanilla bean ice cream



### MINT CHOCOLATE CHIP

Mint ice cream loaded with rich dark semi-sweet chocolate chips



### **MACKINAC ISLAND FUDGE**

Vanilla i