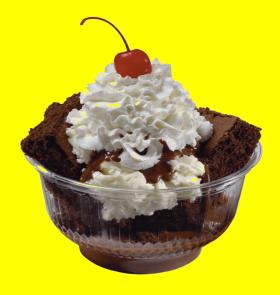

### Daisy's Chocolate Dream \$8.99

Warm Molten Cake topped with 1 scoop of ice cream, drizzled with fudge and topped with Chocolate Hard Shell

Warm brownie topped with 1 scoop of ice cream topped with whip cream and fudge, nuts and cherry.