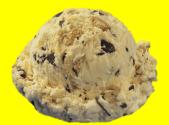

### **PRALINE-N-PECAN**

Vanilla ice cream swirled with a rich caramel fudge and loaded with candied pecans