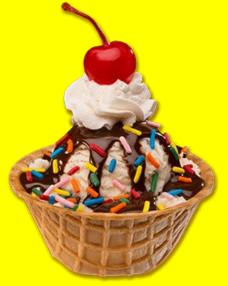

Single Sundae \$5.50

1 scoop of ice cream,

**Double Sundae \$7.50** 

2 scoop of ice cream,

up to three toppings, whipped cream & cherry

Any three scoops of ice cream, a whole banana, fudge and up to three toppings, whipped cream & cherry