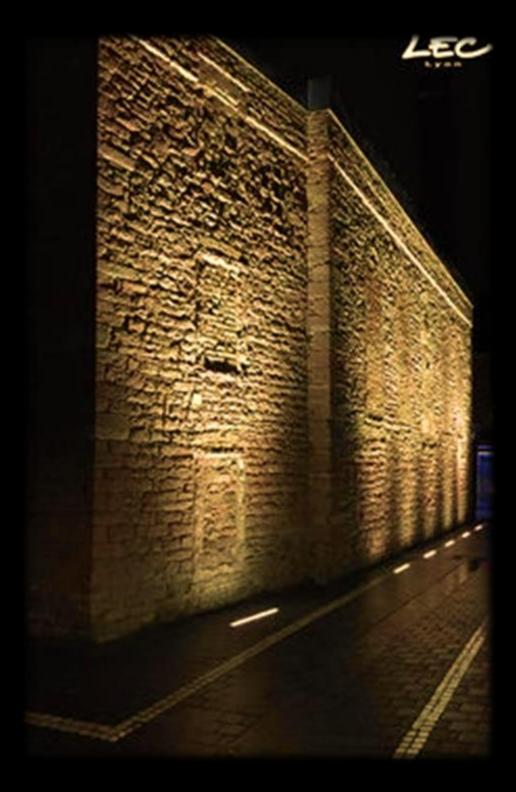

Gathered Reflections | Concept Intention

Glow From Below Highlight Texture Natural Light – Gas Lanterns

Uplit Glowing Trees

Flickering Lanterns In Trees

Gathered Reflections | Application Inspirations