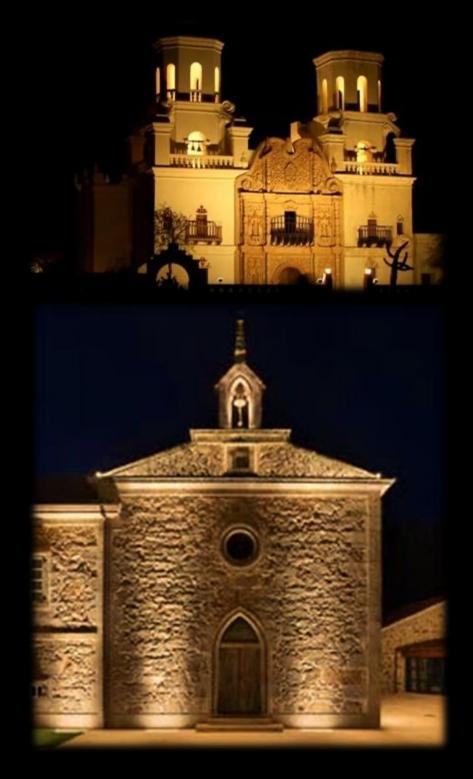

## Gathered Reflections:

Concept Intention

- Light and more specifically, the sun, is the bringer of life. People have found a similar comfort in fire and candlelight.
- Moments of reflection and celebration are essential to our communities and the lighting will help enhance these moments within the park.
- Light will highlight the meaningful features of the architecture, while creating a beautiful gathering space that feels ancestrally familiar.

Gathered Reflections | Concept Intention

Glow From Below Highlight Texture Natural Light – Gas Lanterns

Uplit Glowing Trees

Flickering Lanterns In Trees

Gathered Reflections | Application Inspirations