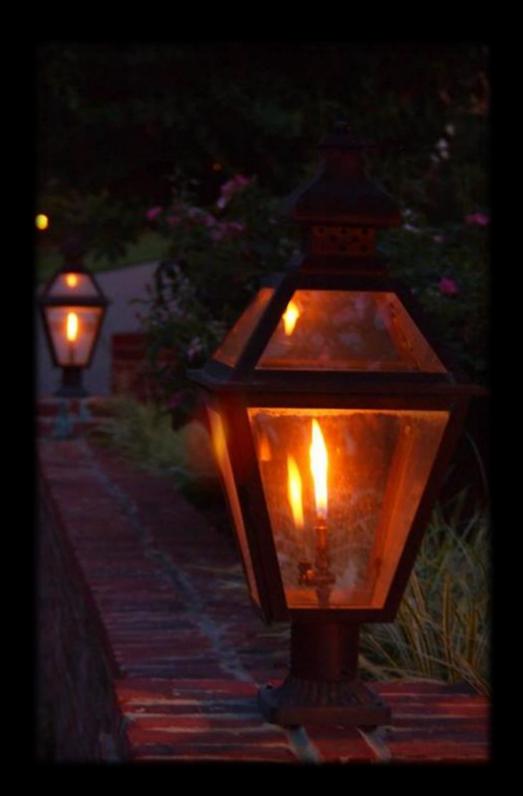

Gathered Reflections | Concept Intention

Glow From Below Highlight Texture Natural Light – Gas Lanterns

Uplit Glowing Trees

Flickering Lanterns In Trees

Gathered Reflections | Application Inspirations