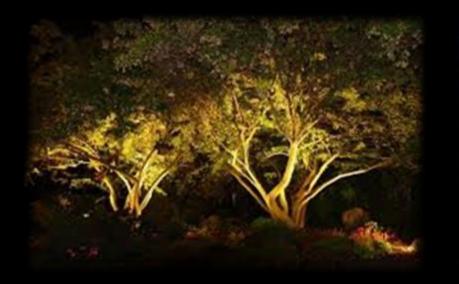

Gathered Reflections | Concept Intention

Glow From Below Highlight Texture Natural Light – Gas Lanterns

Uplit Glowing Trees

Flickering Lanterns In Trees

Gathered Reflections | Application Inspirations