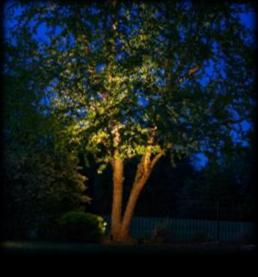

Gathered Reflections | Concept Intention

Glow From Below Highlight Texture Natural Light – Gas Lanterns

Uplit Glowing Trees

Flickering Lanterns In Trees

Gathered Reflections | Application Inspirations