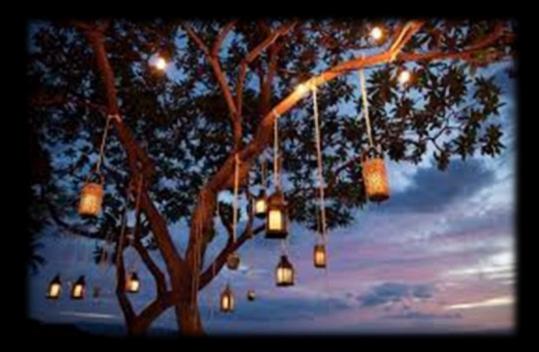

Gathered Reflections | Concept Intention

Glow From Below Highlight Texture Natural Light – Gas Lanterns

Uplit Glowing Trees

Flickering Lanterns In Trees

Gathered Reflections | Application Inspirations