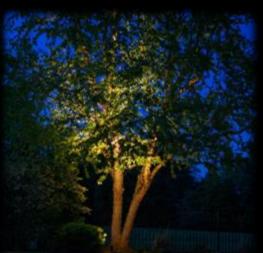

Gathered Reflections | Concept Intention

Glow From Below Highlight Texture Natural Light – Gas Lanterns

Uplit Glowing Trees

Flickering Lanterns In Trees

Gathered Reflections | Application Inspirations