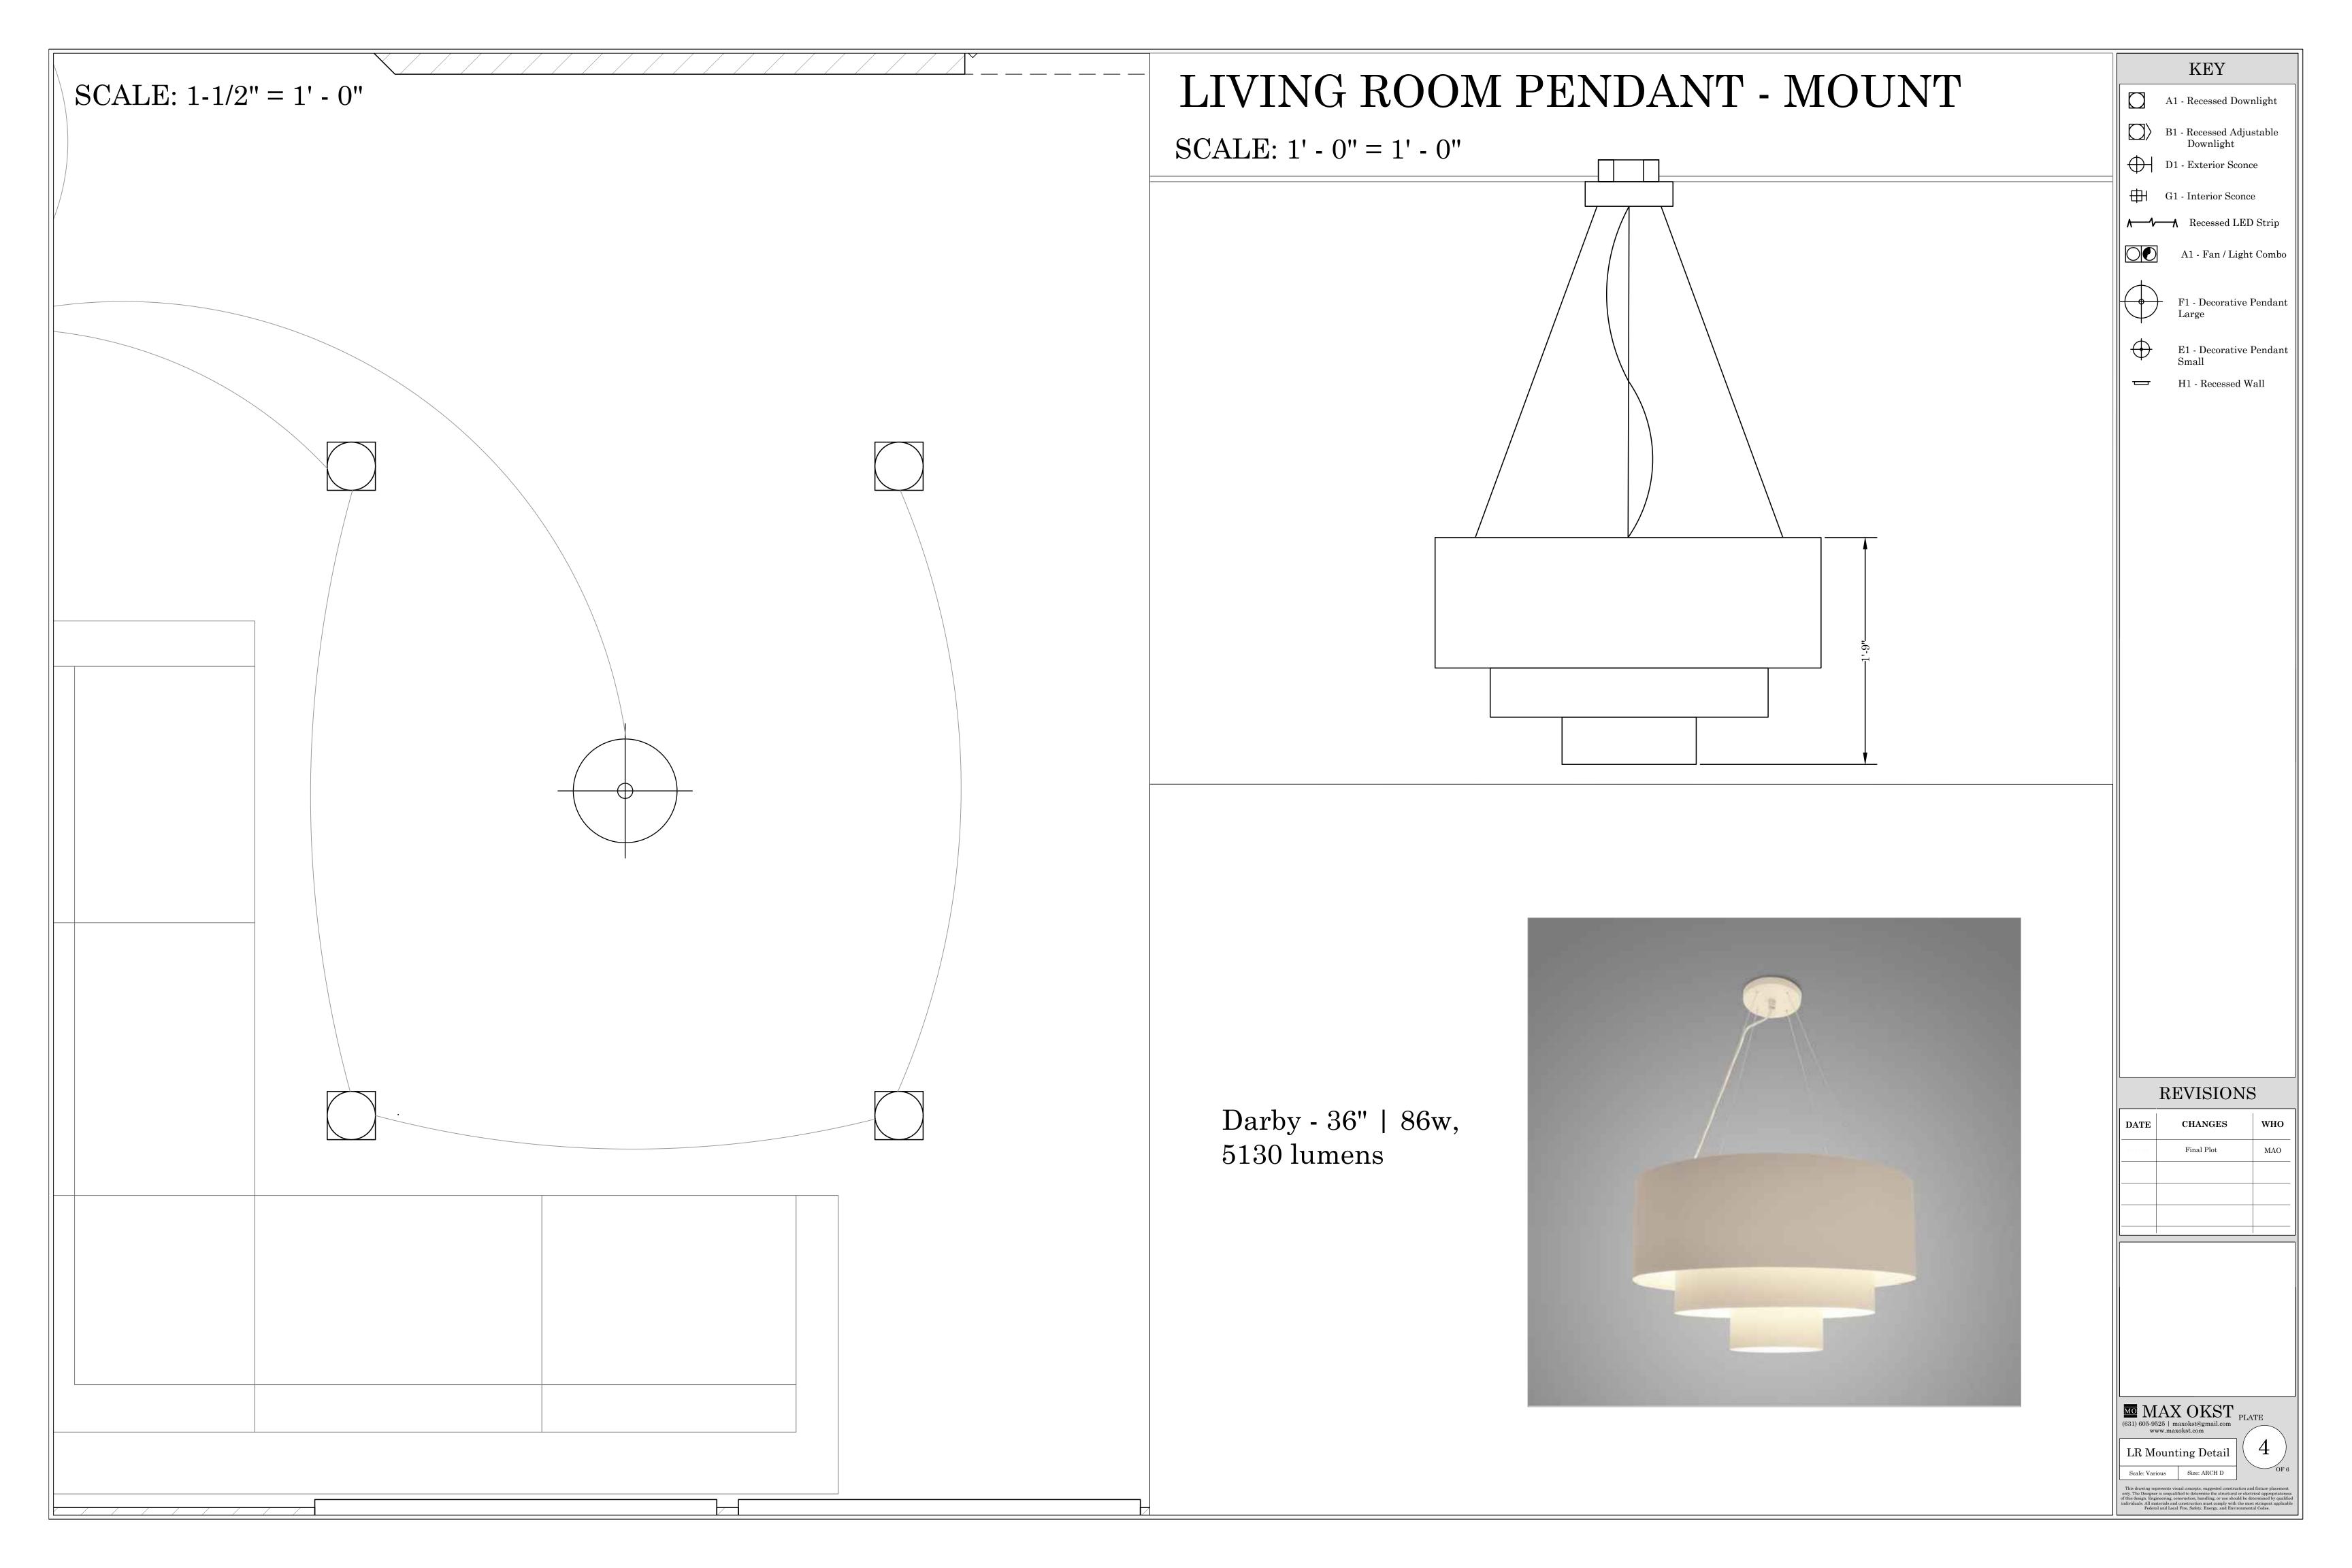

# DINING ROOM EAST WALL

SCALE: 1-1/2" = 1' - 0"

### KEY

A1 - Recessed Downlight

D1 - Exterior Sconce

G1 - Interior Sconce

A1 - Fan / Light Combo

F1 - Decorative Pendant Large

E1 - Decorative Pendant Small

H1 - Recessed Wall

REVISIONS

| DA'   | ГЕ  | CHANGES    | WHO |  |  |
|-------|-----|------------|-----|--|--|
| 12/11 | /23 | Final Plot | MAO |  |  |
|       |     |            |     |  |  |
|       |     |            |     |  |  |
|       |     |            |     |  |  |
|       |     |            |     |  |  |