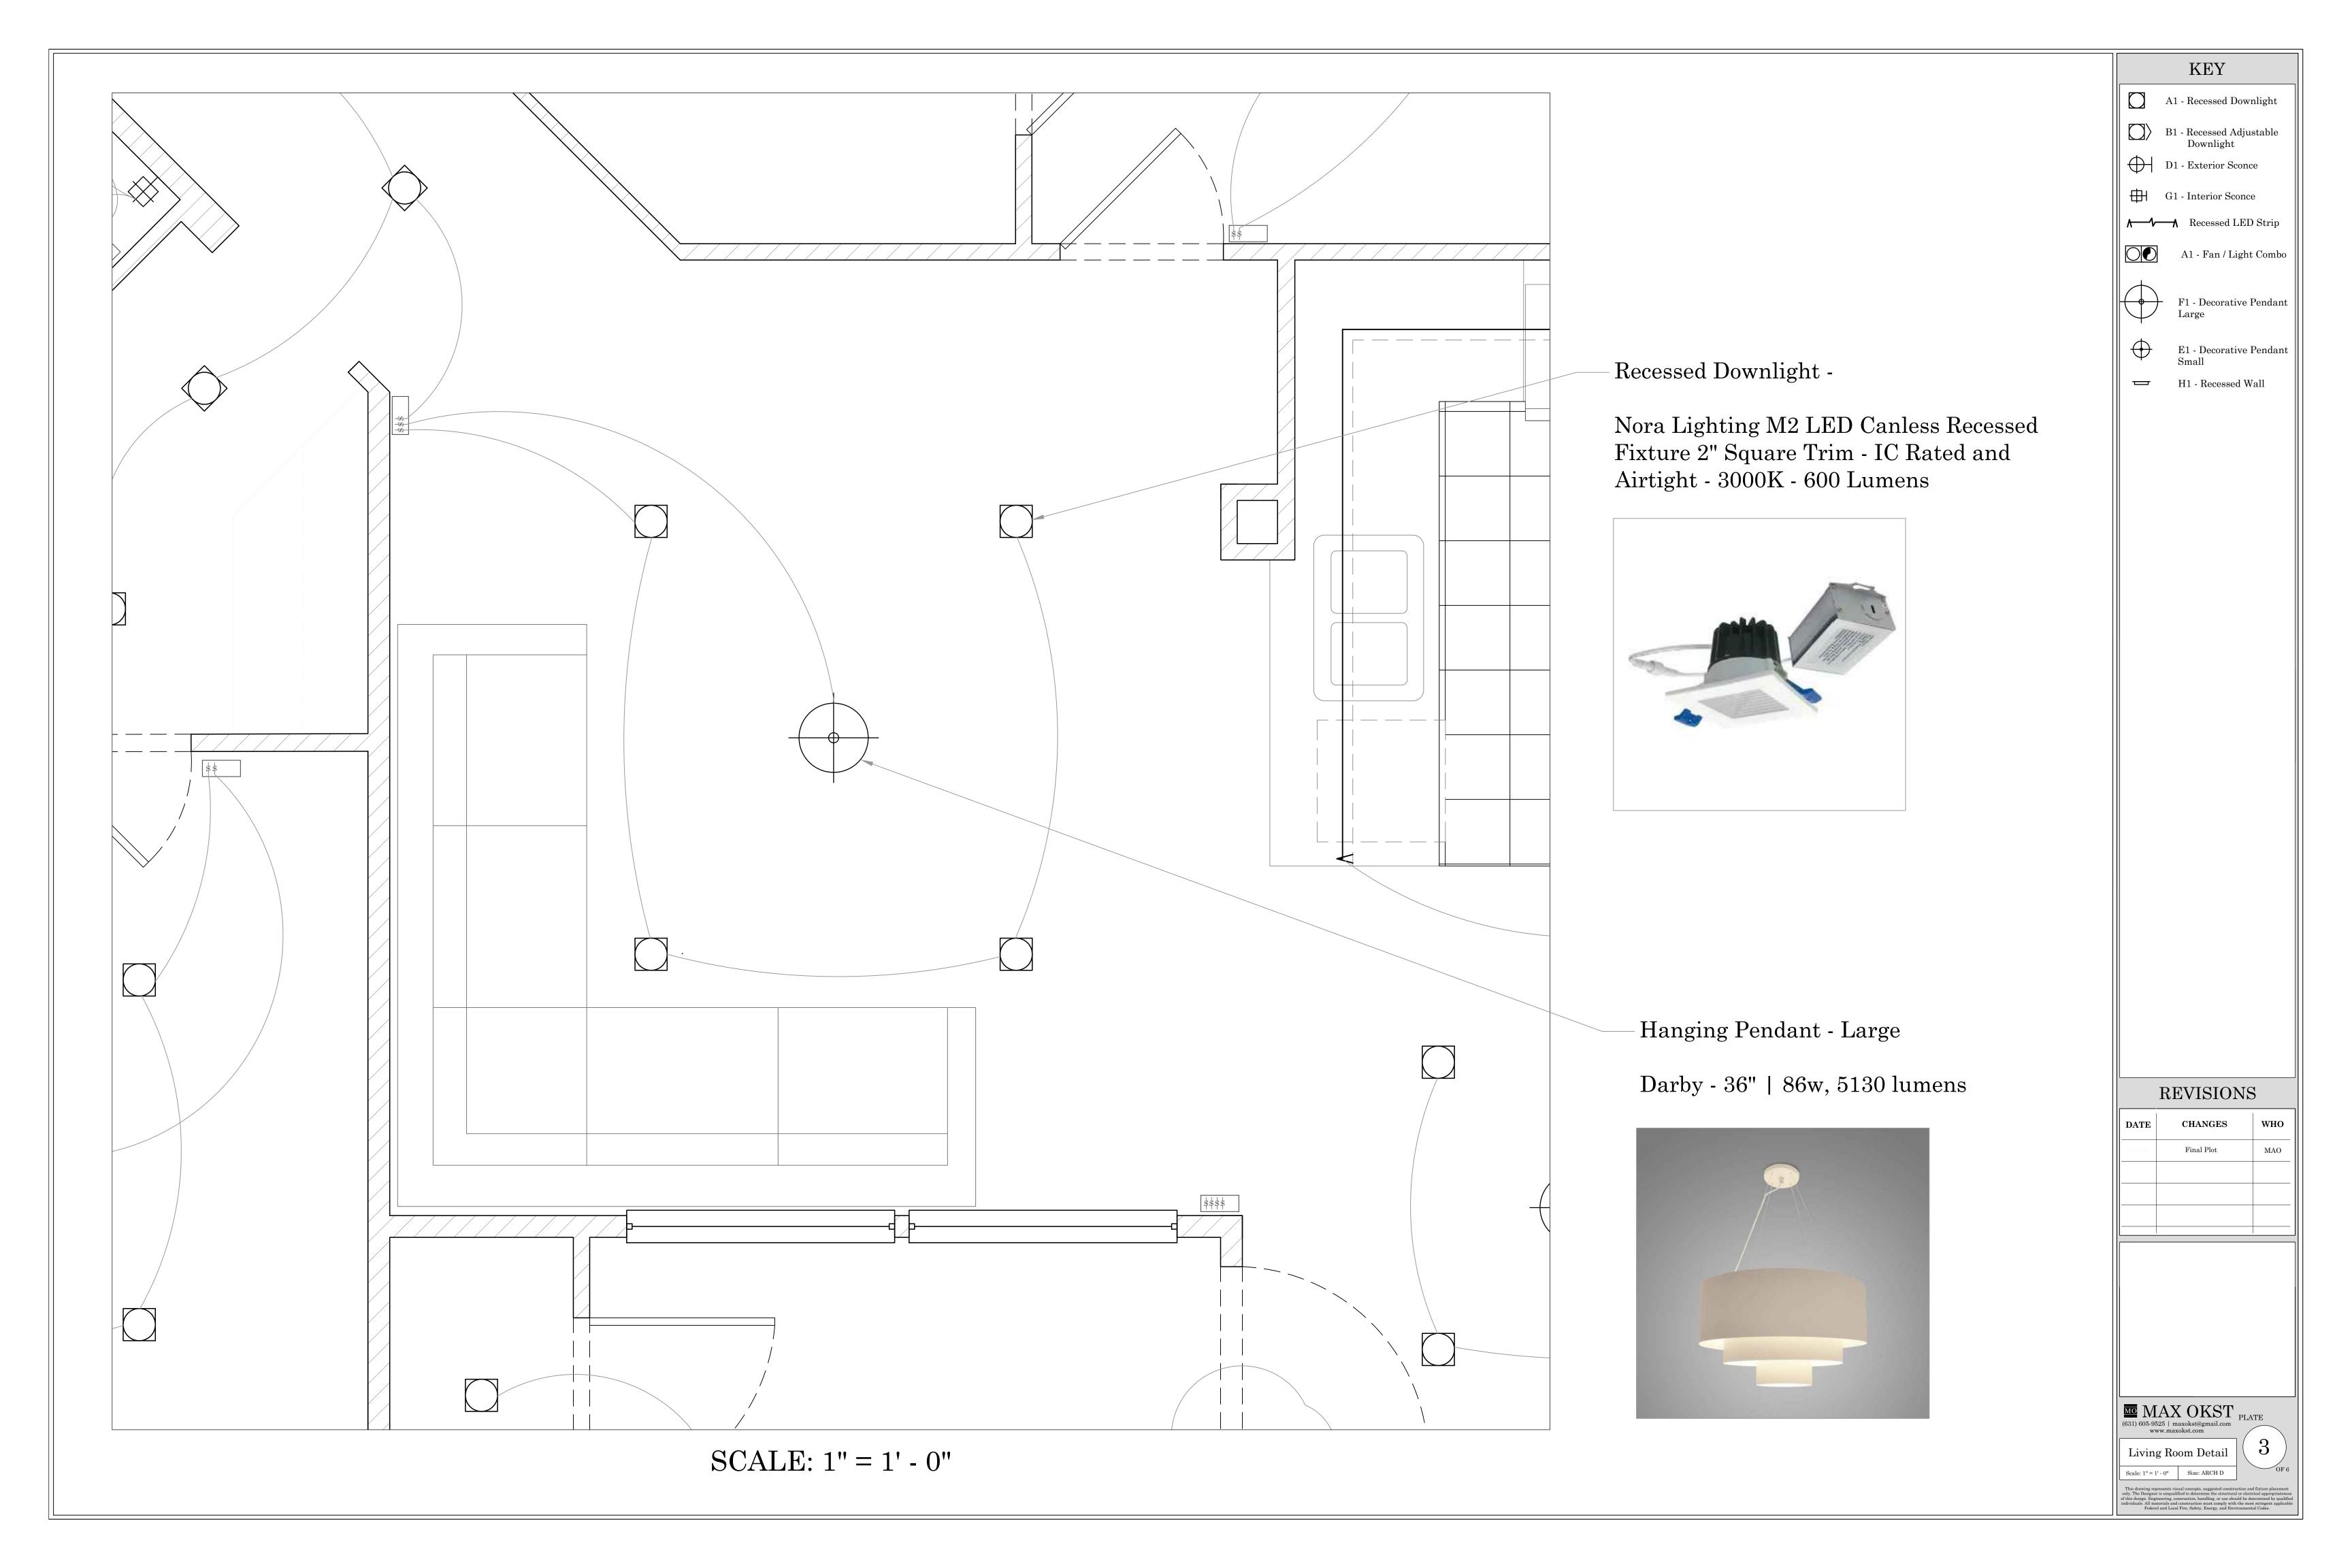

# A1 - Recessed Downlight B1 - Recessed Adjustable Downlight F1 - Decorative Pendant Large D1 - Exterior Sconce E1 - Decorative Pendant Small Recessed LED Strip H1 - Recessed Wall

### REVISIONS

D1 - Exterior Sconce

Recessed LED Strip

A1 - Fan / Light Combo

F1 - Decorative Pendant

| DATE     | CHANGES    | wно |
|----------|------------|-----|
| 12/11/23 | Final Plot | MAO |
|          |            |     |
|          |            |     |
|          |            |     |
|          |            |     |