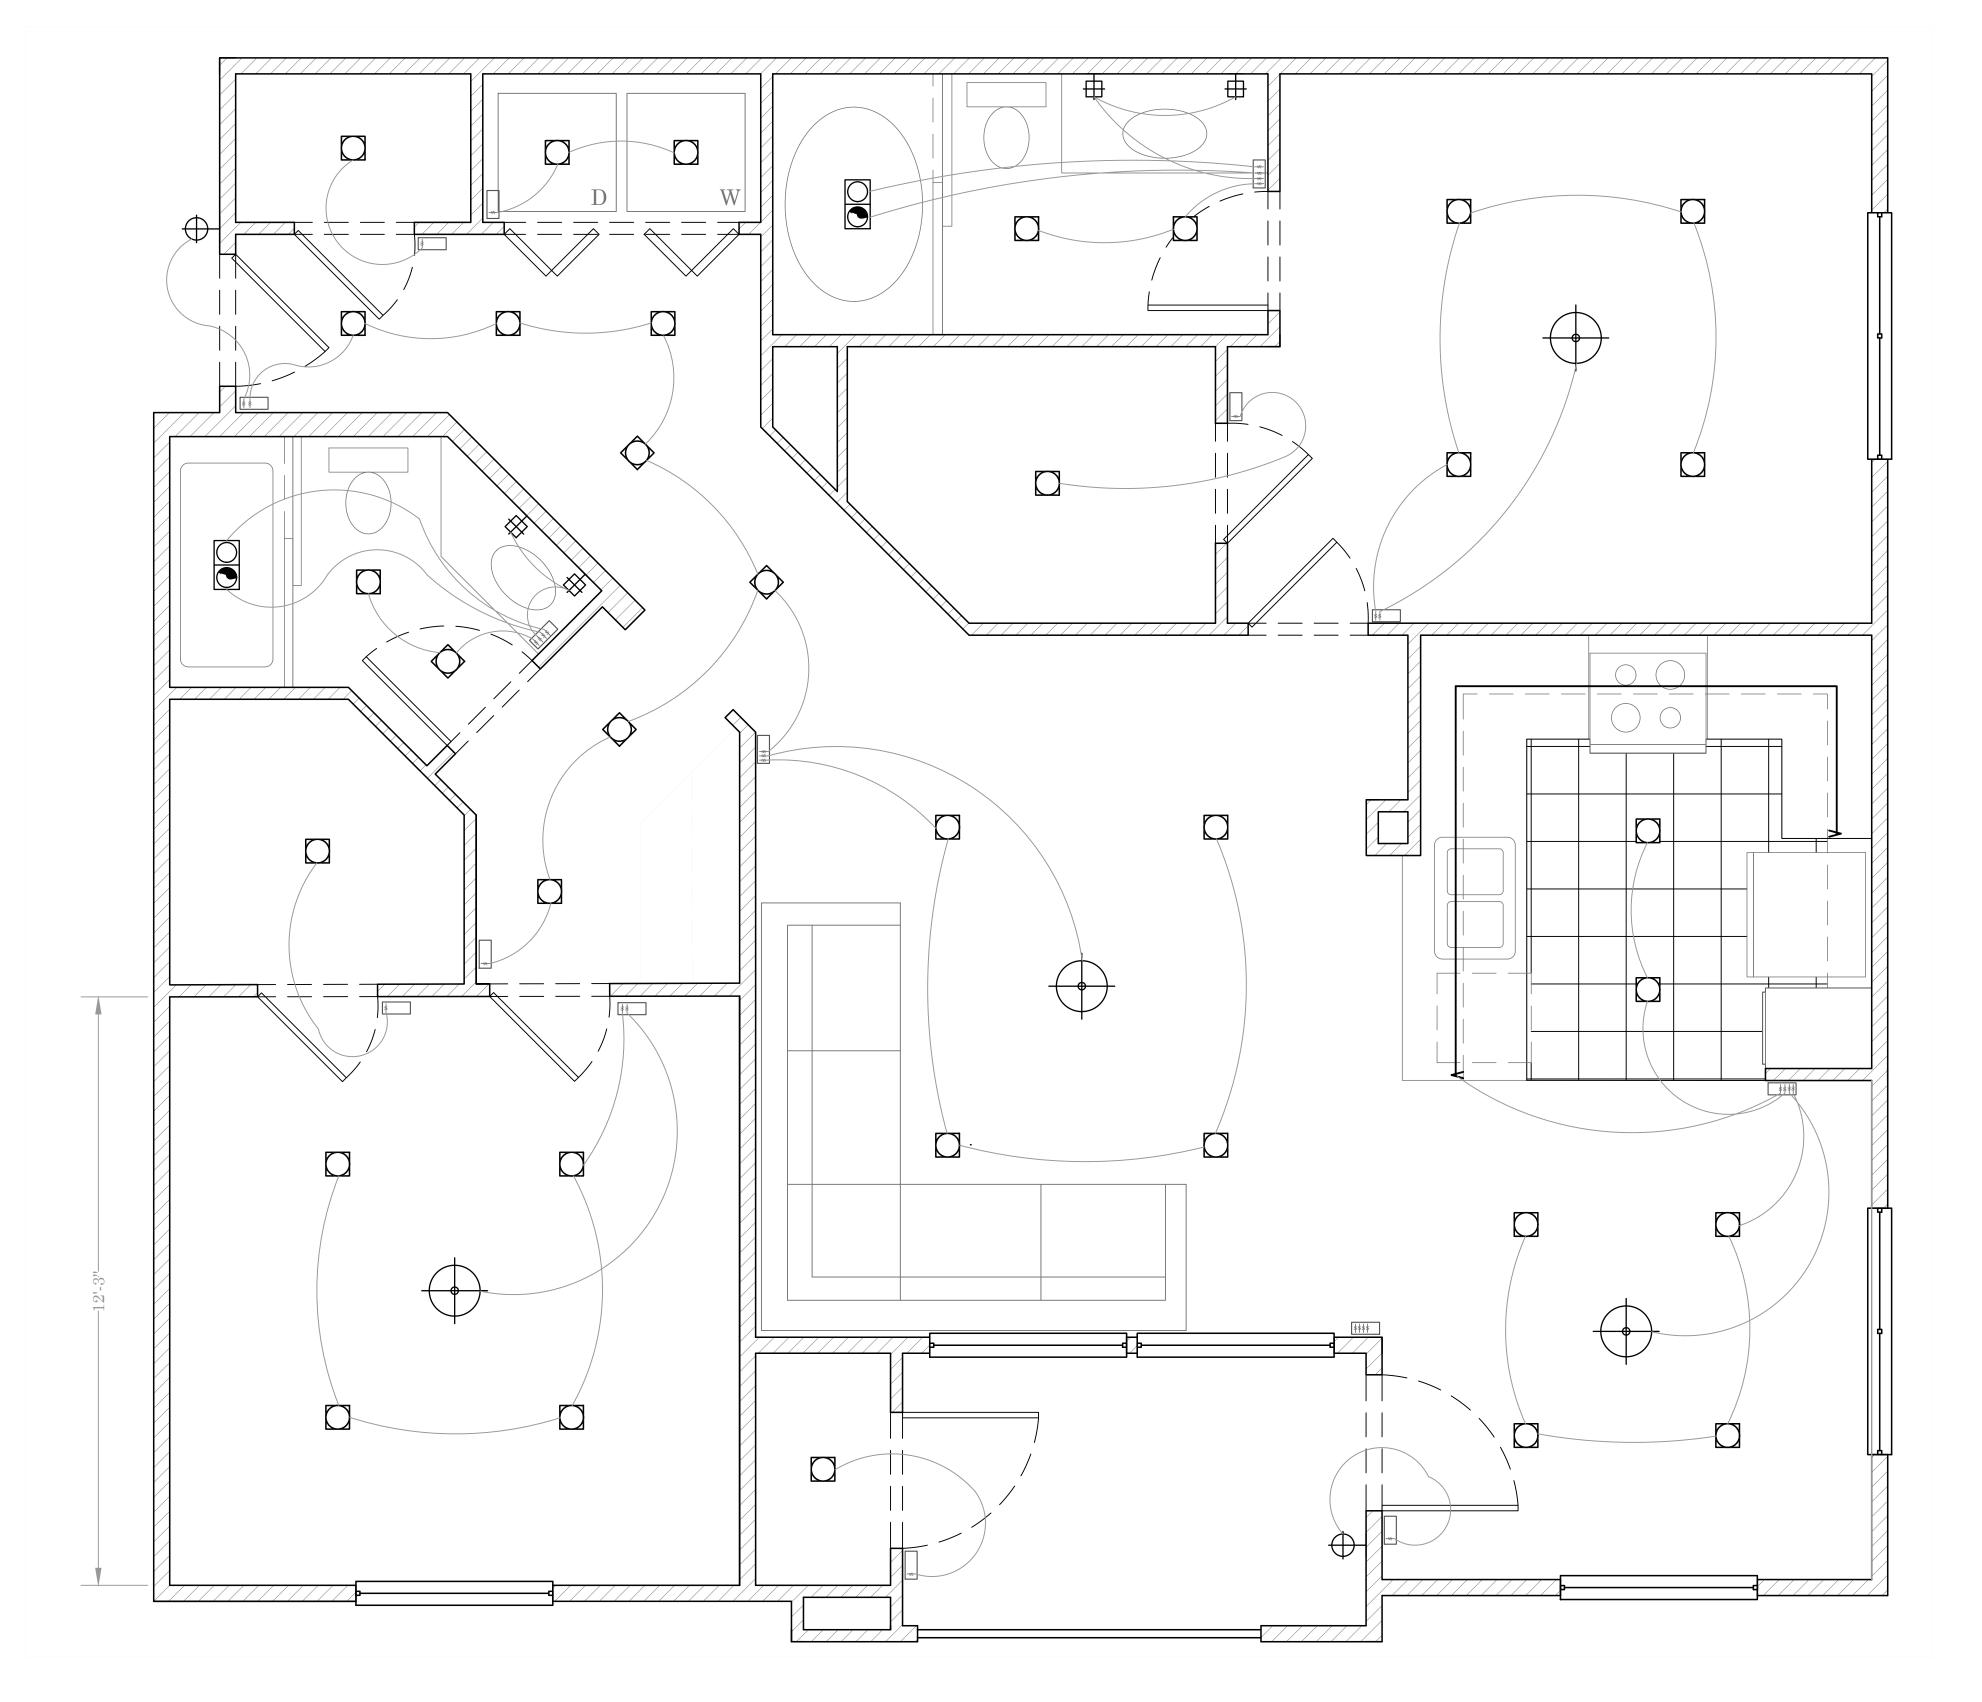

## LIGHTING DESIGN

MAX OKST 103 OAKES STREET PORT JEFFERSON, NY 11777 (631) 605-9525

SCALE: 1/4" = 1' - 0"

# A1 - Recessed Downlight B1 - Recessed Adjustable Downlight F1 - Decorative Pendant Large D1 - Exterior Sconce E1 - Decorative Pendant Small Recessed LED Strip H1 - Recessed Wall

### GENERAL ELECTRICAL NOTES:

ALL WORK SHALL BE DONE ACCORDING TO CA STATE AND LOCAL CODES AND BE SUPERVISED BY A LICENSED ELECTRICIAN FROM THE STATE OF CALIFORNIA.

ELECTRICIAN SHALL BE RESPONSIBLE FOR WIRING ACCORDING TO PLANS AND INCLUDE OUTLETS, WIRING, FIXTURES, SMOKE & CO DETECTORS PER CODE, ALL MECHANICAL POWER

ALL FIXTURES ARE LIGHTING DESIGNER & OWNER SELECTED.

ALL EXTERIOR FIXTURES, OUTLETS, & SWITCHES TO BE WEATHER-PROOFED

ELECTRICIAN SHALL REVIEW PLAN AND MAKE SUGGESTIONS FOR IMPROVEMENTS TO LIGHTING DESIGNER, ARCHITECT & OWNER. ANY DISCREPANCIES IN PLANS SHALL BE BROUGHT TO THE ATTENBTION OF THE LIGHTING DESIGNER IMMEDIATELY.

LOCATION OF CABLE & INTERNET TO BE CONFIRMED BY OWNER.

### REVISIONS

D1 - Exterior Sconce

Recessed LED Strip

A1 - Fan / Light Combo

F1 - Decorative Pendant

| DATE     | CHANGES    | wно |
|----------|------------|-----|
| 12/11/23 | Final Plot | MAO |
|          |            |     |
|          |            |     |
|          |            |     |
|          |            |     |

LOCATION OF CABLE & INTERNET TO BE CONFIRMED BY OWNER.

SCALE: 1/2" = 1' - 0"

KEY

A1 - Recessed Downlight

B1 - Recessed Adjustable D1 - Exterior Sconce

G1 - Interior Sconce

| DATE     | CHANGES    | WHO |
|----------|------------|-----|
| 12/11/23 | Final Plot | MAO |
|          |            |     |
|          |            |     |
|          |            |     |
|          |            |     |

### KEY

A1 - Recessed Downlight

D1 - Exterior Sconce

G1 - Interior Sconce

A1 - Fan / Light Combo

F1 - Decorative Pendant Large

E1 - Decorative Pendant Small

H1 - Recessed Wall