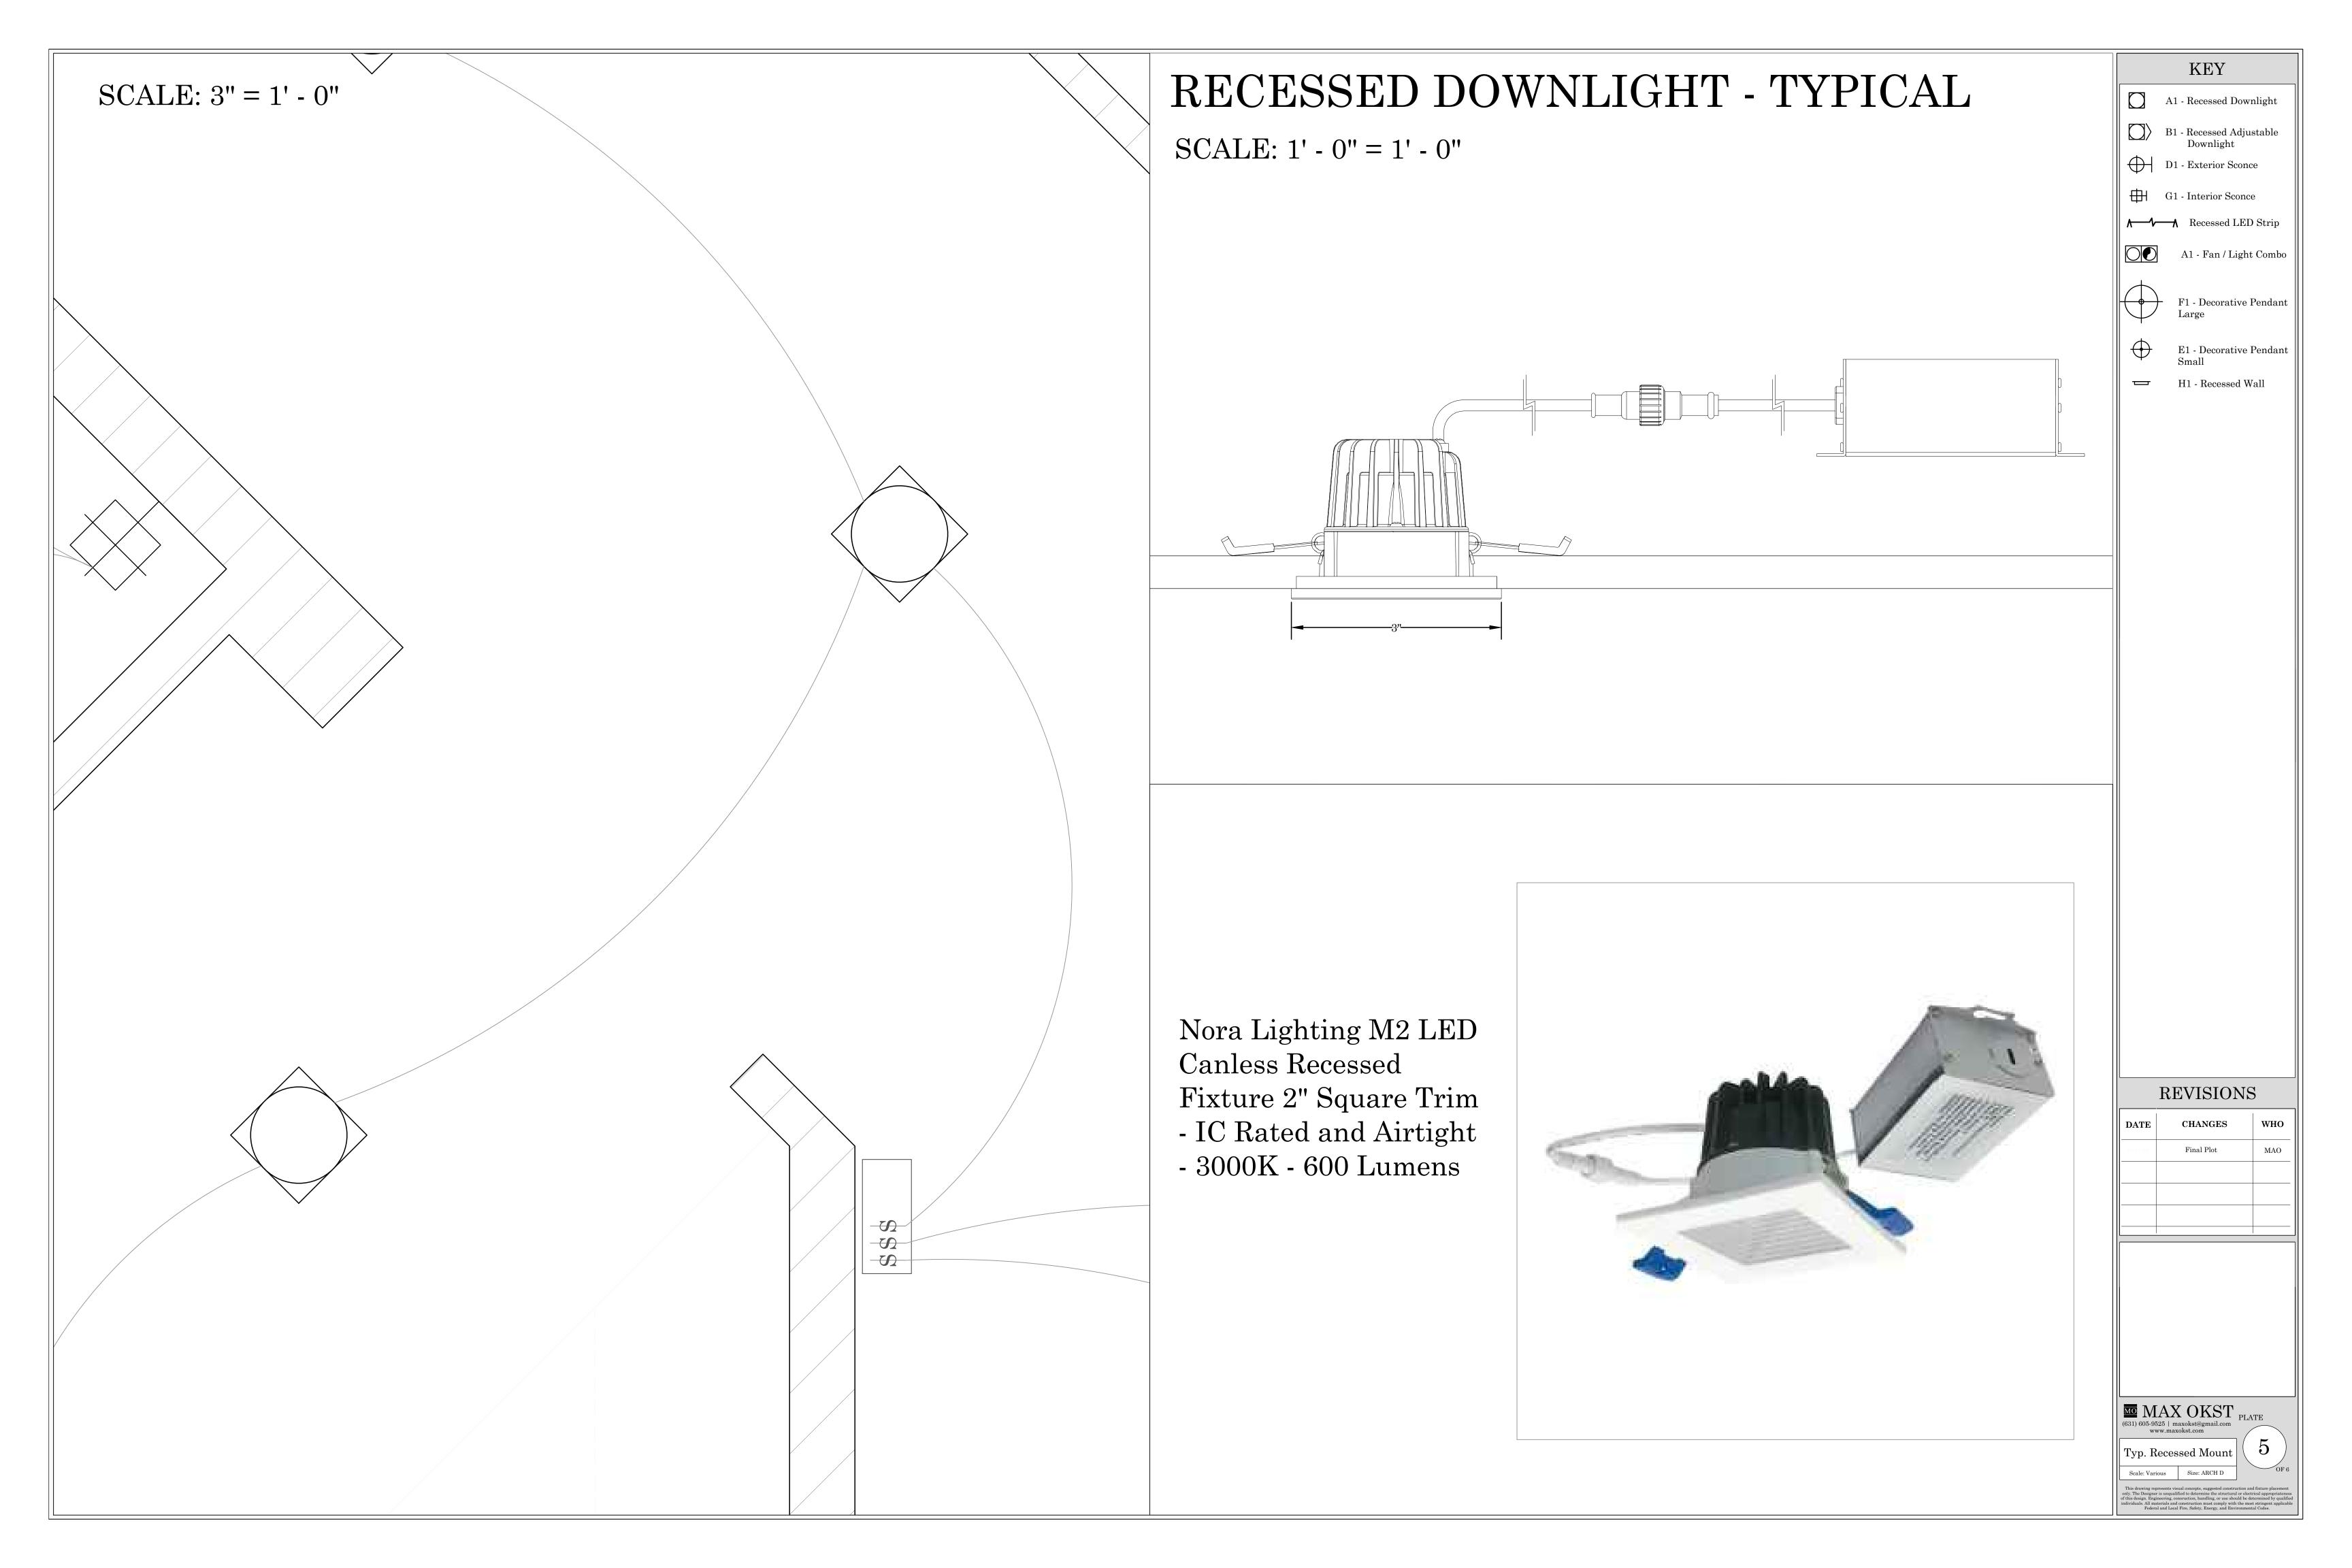

### KEY

A1 - Recessed Downlight

D1 - Exterior Sconce

G1 - Interior Sconce

A1 - Fan / Light Combo

F1 - Decorative Pendant Large

E1 - Decorative Pendant Small

H1 - Recessed Wall