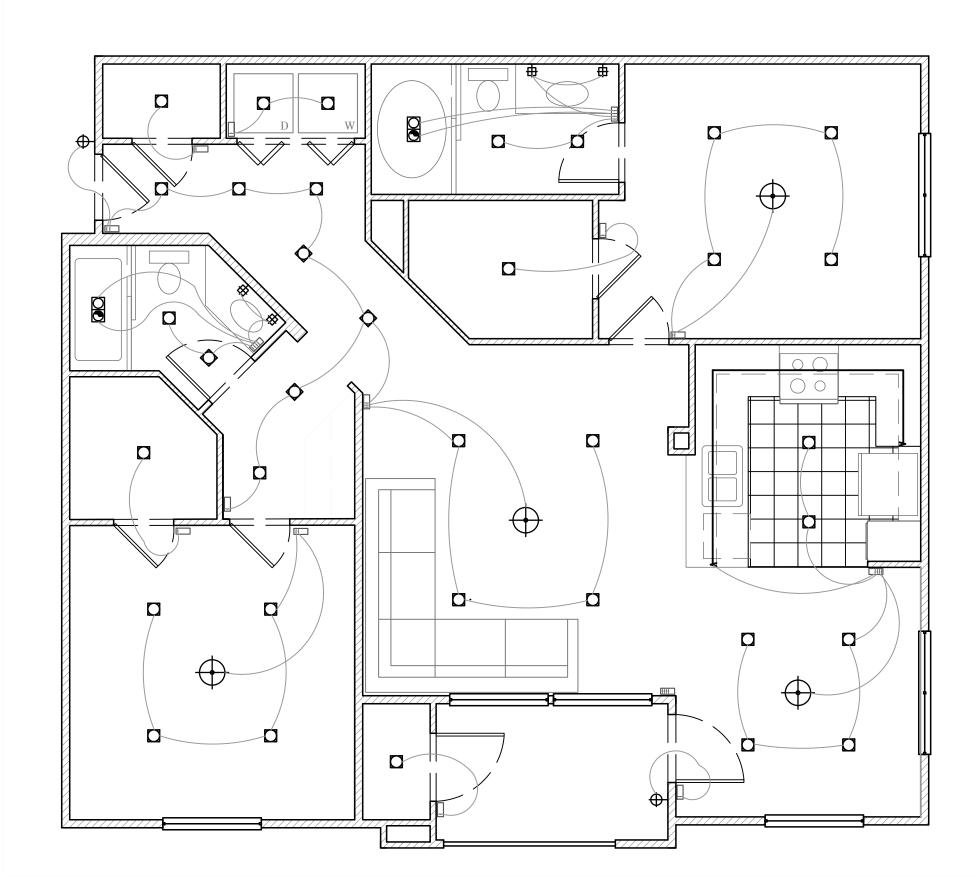

## LIGHTING DESIGN

MAX OKST 103 OAKES STREET PORT JEFFERSON, NY 11777 (631) 605-9525

SCALE: 1/4" = 1' - 0"

# A1 - Recessed Downlight B1 - Recessed Adjustable Downlight F1 - Decorative Pendant Large D1 - Exterior Sconce E1 - Decorative Pendant Small Recessed LED Strip H1 - Recessed Wall

### GENERAL ELECTRICAL NOTES:

ALL WORK SHALL BE DONE ACCORDING TO CA STATE AND LOCAL CODES AND BE SUPERVISED BY A LICENSED ELECTRICIAN FROM THE STATE OF CALIFORNIA.

ELECTRICIAN SHALL BE RESPONSIBLE FOR WIRING ACCORDING TO PLANS AND INCLUDE OUTLETS, WIRING, FIXTURES, SMOKE & CO DETECTORS PER CODE, ALL MECHANICAL POWER

ALL FIXTURES ARE LIGHTING DESIGNER & OWNER SELECTED.

ALL EXTERIOR FIXTURES, OUTLETS, & SWITCHES TO BE WEATHER-PROOFED

ELECTRICIAN SHALL REVIEW PLAN AND MAKE SUGGESTIONS FOR IMPROVEMENTS TO LIGHTING DESIGNER, ARCHITECT & OWNER. ANY DISCREPANCIES IN PLANS SHALL BE BROUGHT TO THE ATTENBTION OF THE LIGHTING DESIGNER IMMEDIATELY.

LOCATION OF CABLE & INTERNET TO BE CONFIRMED BY OWNER.

### REVISIONS

D1 - Exterior Sconce

Recessed LED Strip

A1 - Fan / Light Combo

F1 - Decorative Pendant

| DATE     | CHANGES    | wно |
|----------|------------|-----|
| 12/11/23 | Final Plot | MAO |
|          |            |     |
|          |            |     |
|          |            |     |
|          |            |     |

LOCATION OF CABLE & INTERNET TO BE CONFIRMED BY OWNER.

SCALE: 1/2" = 1' - 0"

KEY

A1 - Recessed Downlight

B1 - Recessed Adjustable D1 - Exterior Sconce

G1 - Interior Sconce

| DATE     | CHANGES    | WHO |
|----------|------------|-----|
| 12/11/23 | Final Plot | MAO |
|          |            |     |
|          |            |     |
|          |            |     |
|          |            |     |

### KEY

A1 - Recessed Downlight

D1 - Exterior Sconce

G1 - Interior Sconce

A1 - Fan / Light Combo

F1 - Decorative Pendant Large

E1 - Decorative Pendant Small

H1 - Recessed Wall