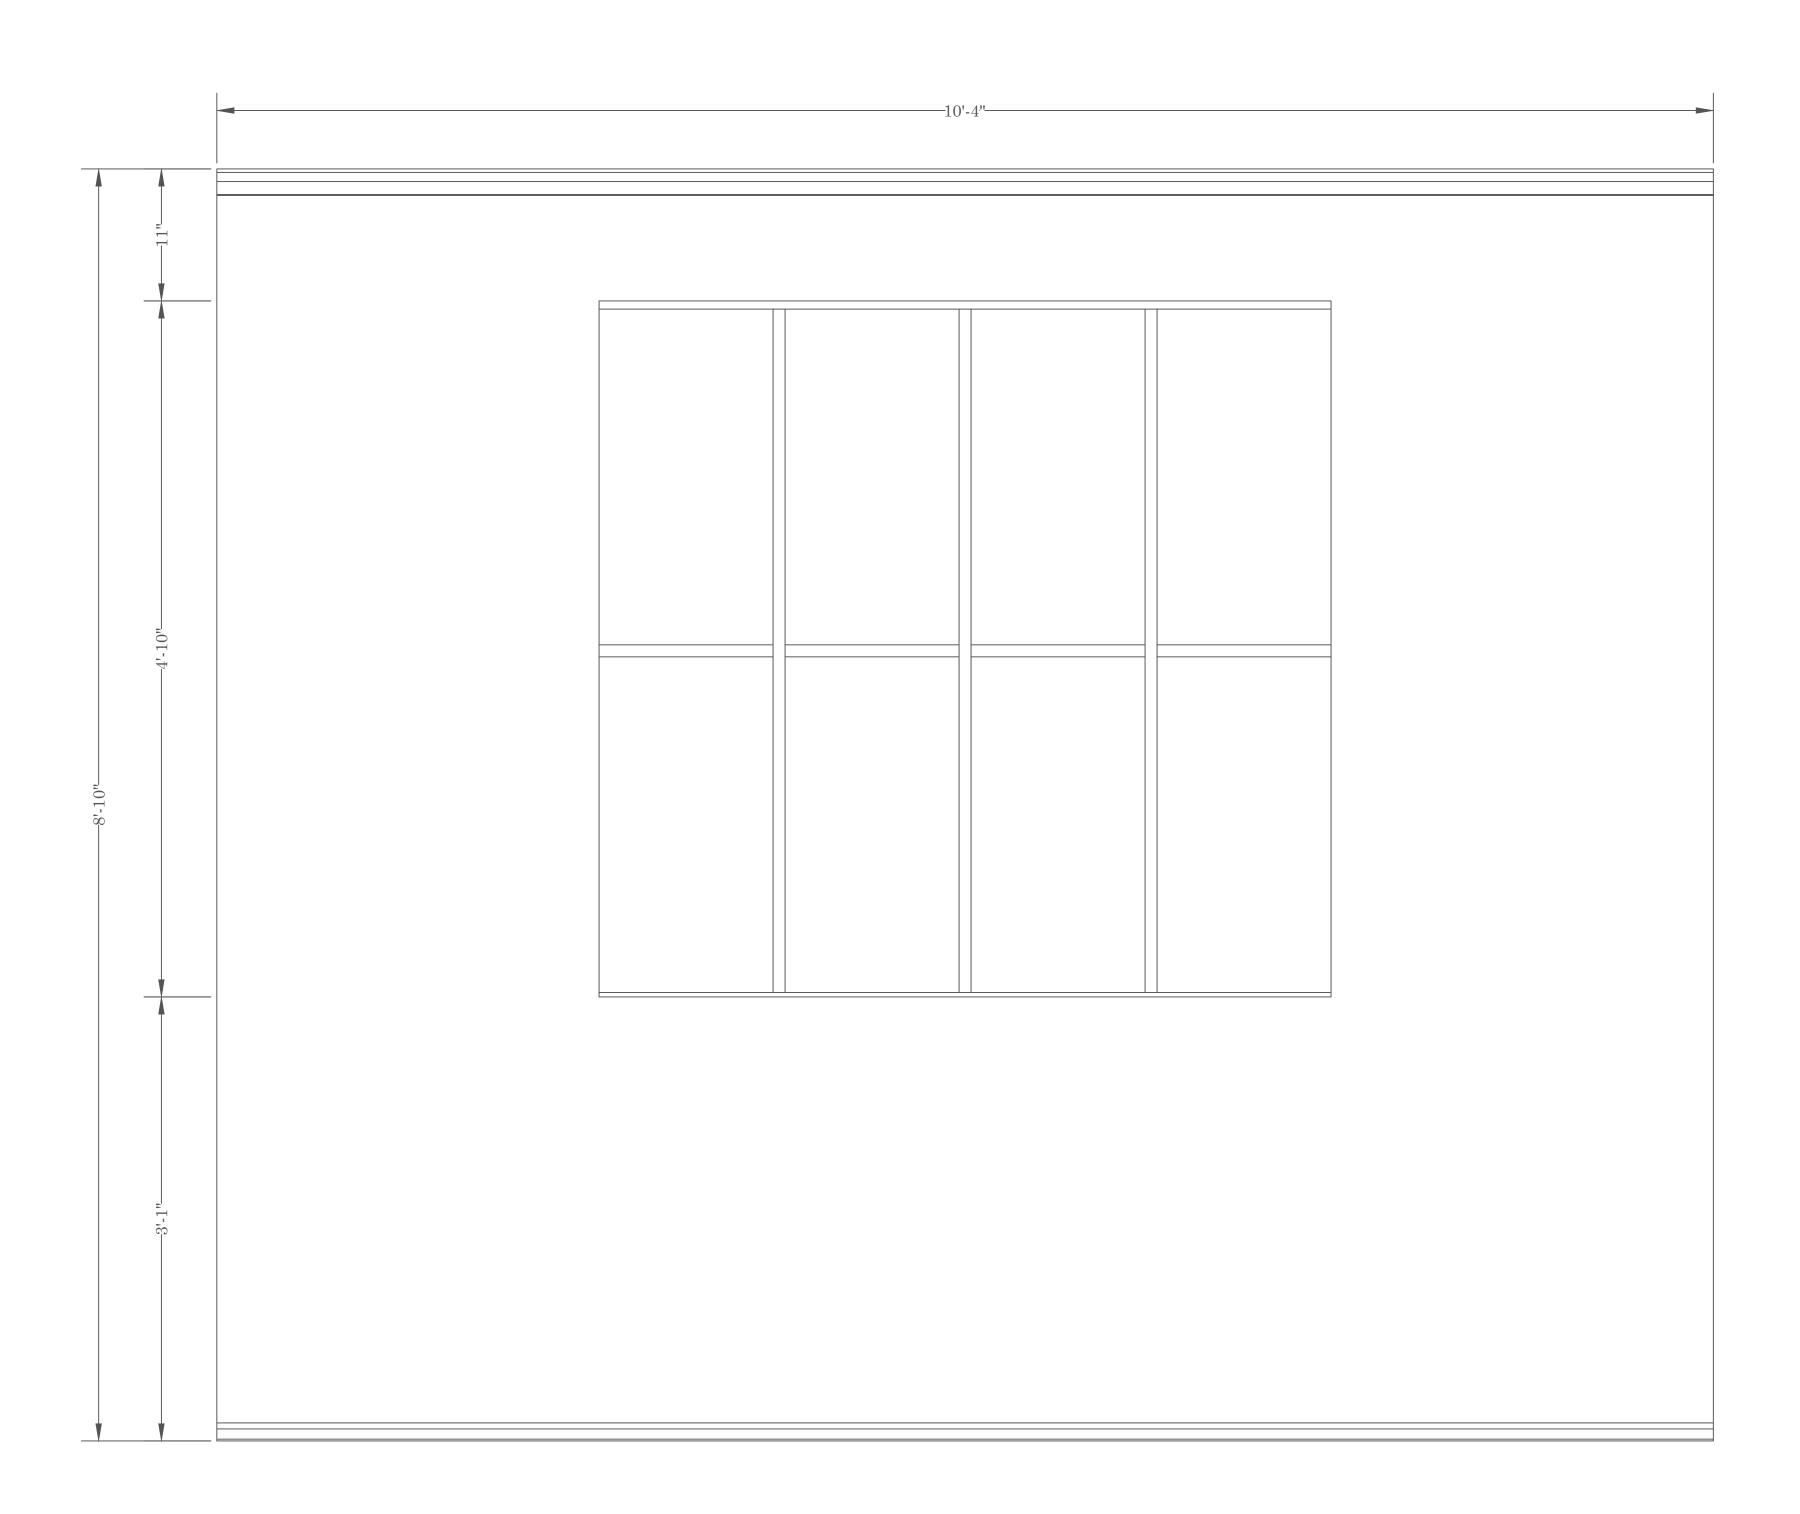

ER CODE, ALL MECHANICAL POWER

ALL FIXTURES ARE LIGHTING DESIGNER & OWNER SELECTED.

ALL EXTERIOR FIXTURES, OUTLETS, & SWITCHES TO BE WEATHER-PROOFED

ELECTRICIAN SHALL REVIEW PLAN AND MAKE SUGGESTIONS FOR IMPROVEMENTS TO LIGHTING DESIGNER, ARCHITECT & OWNER. ANY DISCREPANCIES IN PLANS SHALL BE BROUGHT TO THE ATTENBTION OF THE LIGHTING DESIGNER IMMEDIATELY.

LOCATION OF CABLE & INTERNET TO BE CONFIRMED BY OWNER.





SCALE: 1/2" = 1' - 0"

KEY

A1 - Recessed Downlight

B1 - Recessed Adjustable D1 - Exterior Sconce

G1 - Interior Sconce









| DATE     | CHANGES    | WHO |
|----------|------------|-----|
| 12/11/23 | Final Plot | MAO |
|          |            |     |
|          |            |     |
|          |            |     |
|          |            |     |

MAX OKST PLATE











# DINING ROOM EAST WALL

SCALE: 1-1/2" = 1' - 0"

### KEY

A1 - Recessed Downlight



D1 - Exterior Sconce

G1 - Interior Sconce



A1 - Fan / Light Combo



F1 - Decorative Pendant Large



E1 - Decorative Pendant Small

H1 - Recessed Wall

REVISIONS

| DA'   | ГЕ  | CHANGES    | WHO |  |  |
|-------|-----|------------|-----|--|--|
| 12/11 | /23 | Final Plot | MAO |  |  |
|       |     |            |     |  |  |
|       |     |            |     |  |  |
|       |     |            |     |  |  |
|       |     |            |     |  |  |

MAX OKST PLATE