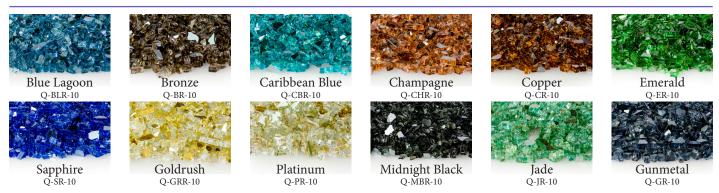

#### Fireglass Color Options

1/4" Reflective

#### 1/4" Non-Reflective

PREMIUM PRODUCTS