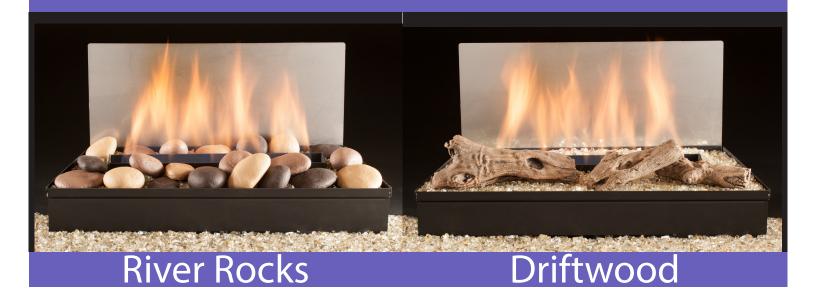

## **Vent-Free Element Series**

**Element Series** is a contemporary linear style burner system with multiple media options to complete the desired look.

- Modern appearance
- Includes mirrored stainless reflective back panel
- Various glass colors and twig kits to choose from