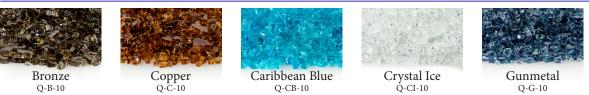

**Vent-Free Element Series**

**Element Series** is a contemporary linear style burner system with multiple media options to complete the desired look.

- Modern appearance
- Includes mirrored stainless reflective back panel
- Various glass colors and twig kits to choose from



### Element w/ Aspen Logs 24" Set

**Element Series** is available in 18", 24", and 30" for Natural Gas or Liquid Propane Gas, with variable BTU ratings from 33,000 to 36,000.

Control Options available included:

- remote on/off (2C)
- remote with variable flame height control and electronic ignition (3L)
- -remote controls are not included with the set and should be ordered separately



PREMIUM PRODUCTS

# **Vent-Free Element Series**



#### Fireglass Color Options

1/4" Reflective



#### 1/4" Non-Reflective





PREMIUM PRODUCTS