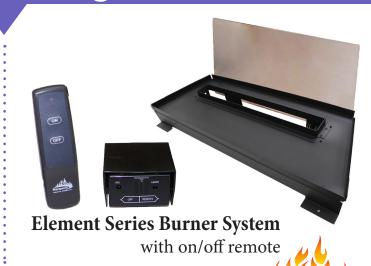

## **Vent-Free Element Series**

**Element Series** is a contemporary linear style burner system with multiple media options to complete the desired look.

- Modern appearance
- Includes mirrored stainless reflective back panel
- Various glass colors and twig kits to choose from

- remote on/off (2C)
- remote with variable flame height control and electronic ignition (3L)
- -remote controls are not included with the set and should be ordered separately

PREMIUM PRODUCTS