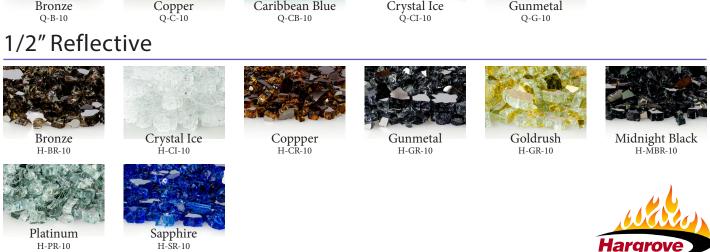

Vent-Free Element Series**

**Element Series** is a contemporary linear style burner system with multiple media options to complete the desired look.

- Modern appearance
- Includes mirrored stainless reflective back panel
- Various glass colors and twig kits to choose from



### Element w/ Aspen Logs 24" Set

**Element Series** is available in 18", 24", and 30" for Natural Gas or Liquid Propane Gas, with variable BTU ratings from 33,000 to 36,000.

Control Options available included:

- remote on/off (2C)
- remote with variable flame height control and electronic ignition (3L)
- -remote controls are not included with the set and should be ordered separately



PREMIUM PRODUCTS

# **Vent-Free Element Series**



#### Fireglass Color Options

1/4" Reflective



#### 1/4" Non-Reflective





PREMIUM PRODUCTS