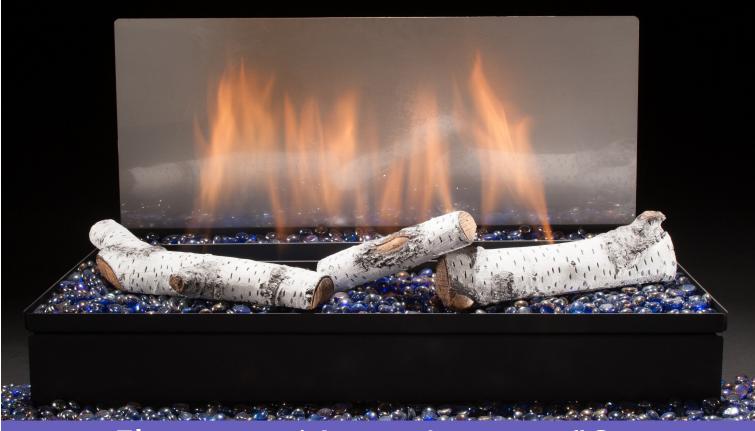

## **Vent-Free Element Series**

**Element Series** is a contemporary linear style burner system with multiple media options to complete the desired look.

- Modern appearance
- Includes mirrored stainless reflective back panel
- Various glass colors and twig kits to choose from

### Element w/ Aspen Logs 24" Set

**Element Series** is available in 18", 24", and 30" for Natural Gas or Liquid Propane Gas, with variable BTU ratings from 33,000 to 36,000.

Control Options available included:

- remote on/off (2C)
- remote with variable flame height control and electronic ignition (3L)
- -remote controls are not included with the set and should be ordered separately

PREMIUM PRODUCTS