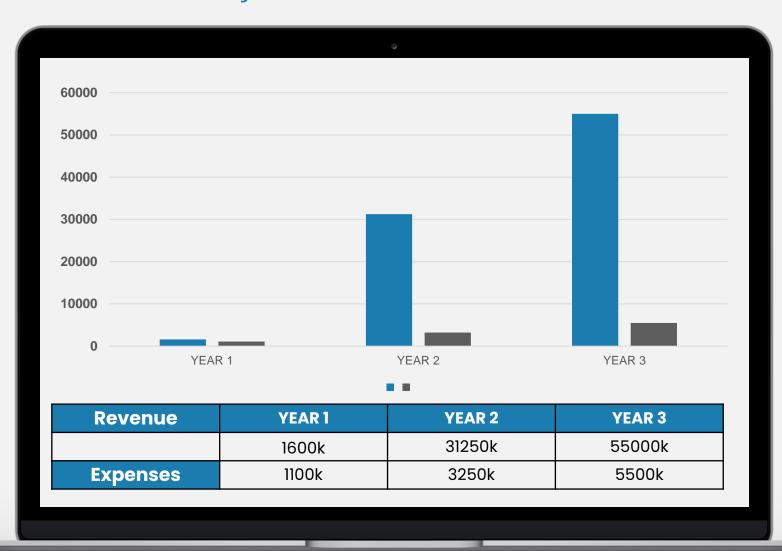

## Financing needed 500,000.00

Financial Projections

Direct Costs 250k

Assets

25k

Unbanked Rates by Household Age and Year is young and early participants

Unbanked Rates by Household Race and Ethnicity and Year largely black and hispanics