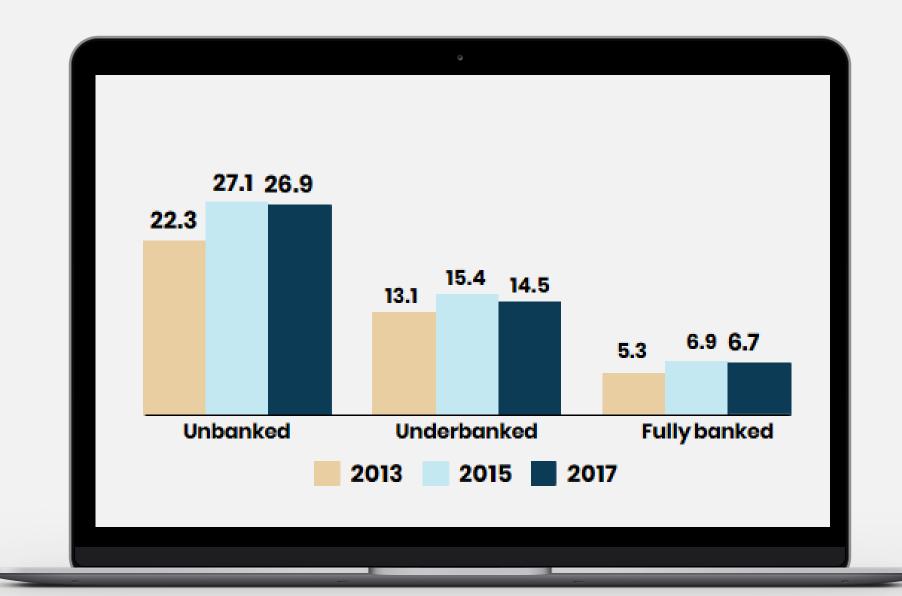

## Financing needed 500,000.00

Financial Projections

Direct Costs 250k

Assets

25k

Unbanked Rates by Household Age and Year is young and early participants

Unbanked Rates by Household Race and Ethnicity and Year largely black and hispanics