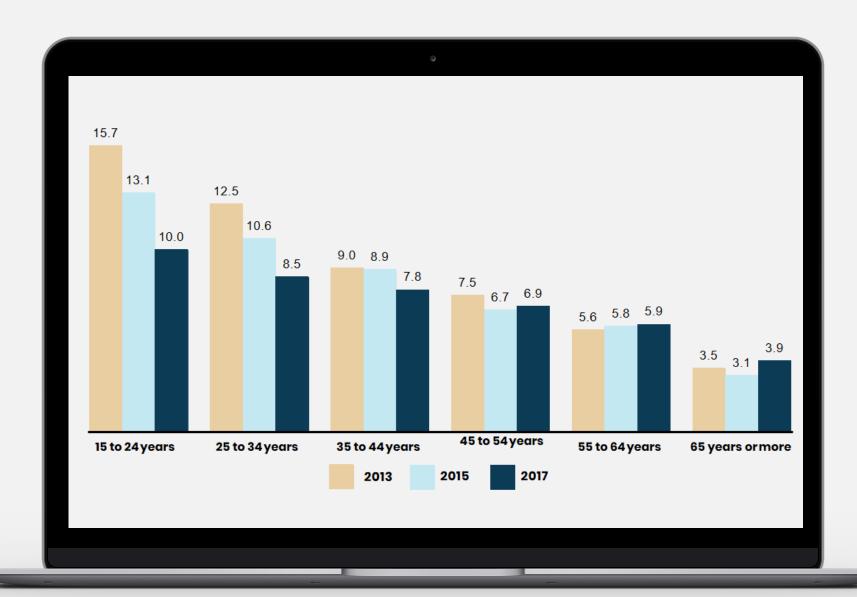

## Financing needed 500,000.00

Financial Projections

Direct Costs 250k

Assets

25k

Unbanked Rates by Household Age and Year is young and early participants

Unbanked Rates by Household Race and Ethnicity and Year largely black and hispanics