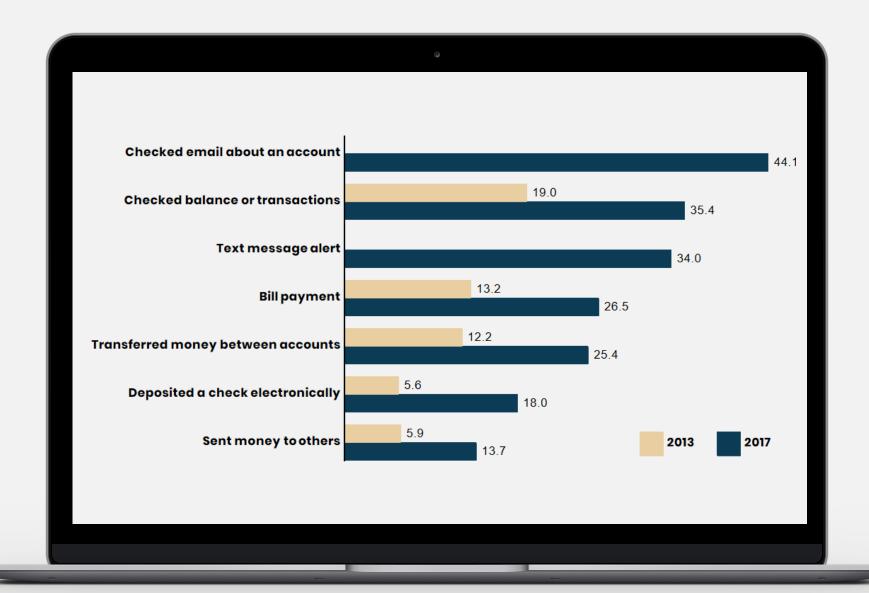

Reasons for Not Having a Bank Account, Unbanked Households, 2017 (Percent) not enough money earned passive income will help savings and investing.

Mobile Activities Among Banked Households by Year (Percent)