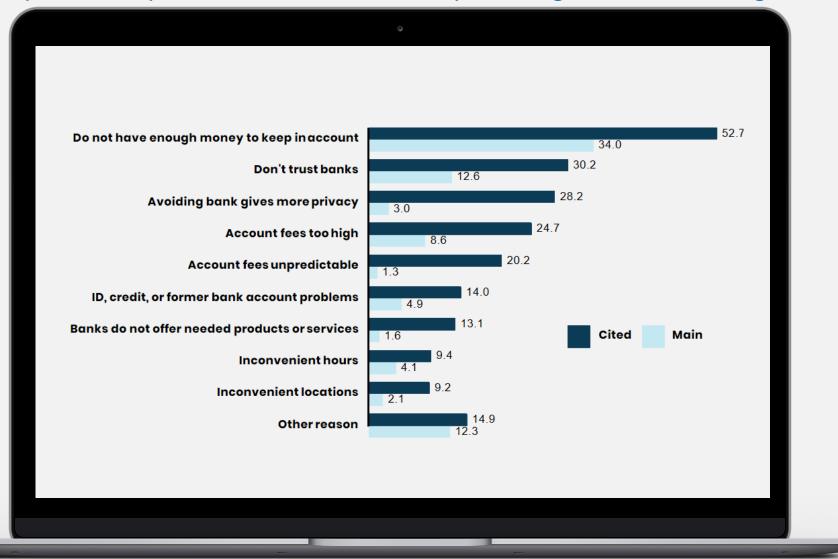

Reasons for Not Having a Bank Account, Unbanked Households, 2017 (Percent) not enough money earned passive income will help savings and investing.

Mobile Activities Among Banked Households by Year (Percent)