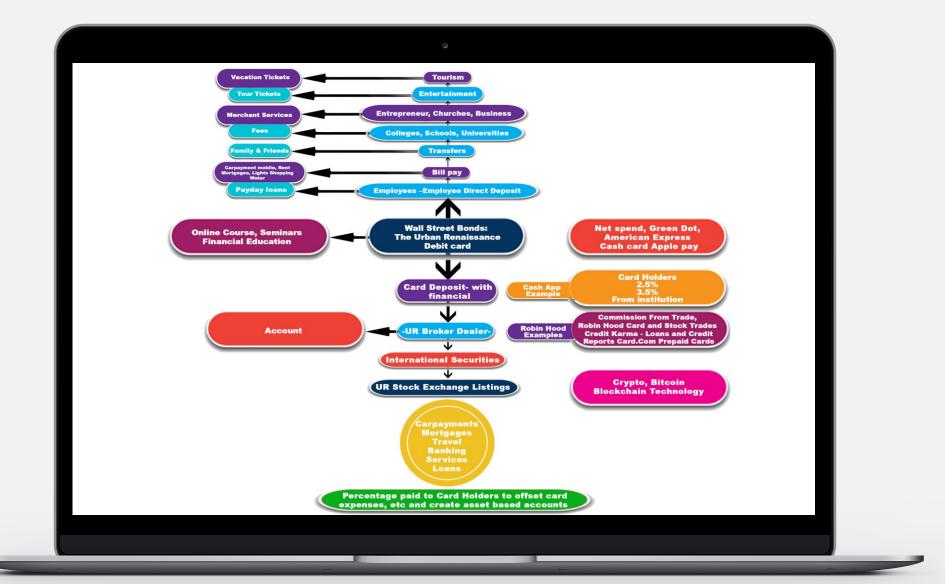

## Introduction

| Wall Street Bonds: The Urban Renaissance is a bank account, banking services, prepard    |
|------------------------------------------------------------------------------------------|
| connecting people to financial and banking services from bill pay to direct deposit from |
| their employer and return from a fintech market that include dividends payout and cash   |
| back rewards from out direct company stock listings and exchanges,                       |

Most transactions are not electronic and without mobile banking and bank accounts people still lack the access to save more and move money more efficiently that makes them vulnerable to the fails that come with cash. Inspite of these challenges wall street bonds; the urban renaissance is geared to solve these dual challenges by providing a prepaid debit card that connects millions of people wo are unbanked and educate them on the importance of having access to financial services.

Wealth inequalities paying for services with cash cost more

Lack of access to financial services is more expensive

The gap in wealth equality leads to even more problems that comes with the rising cost of goods and services.

People unbanned have a lack of income to open bank accounts and therefore rely on alternative financial services to pay bills, services, shop and transportation

Inadequate access to mainstream developments. Socio-economic Problems

The Urban Renaissance Solution is a global fintech with block chain supply chain model that provides returns for its members

Build networks within the urban communities sectors where cash is their main source of transactions and sign up customers.

Partners with employers, businesses, schools, churches, nonprofits, communities organizations and institutions that provides services in these communities.

# OUR PURPOSE

To make sure every eligible people in urban communities have a prepaid debit card.

## OUR MISSION

Be the platform that reduce the wealth inequality by providing every eligible person with access to financial services and education.

# Value Proposition

Provide an inexpensive prepaid debit card program Market financial education, literacy and opportunity partnerships

Build long-term and lasting relationships as we change lives, families and communities.

# ABOUTUS

Our platform boasts economic and wealth inclusion with books, curriculum, online courses, mobile app, website, and tours that promotes economic inclusion, money management, financial literacy and asset building as means to crime prevention and wealth building.

Al-based, fintech and blockchain related marketing and promotions. Resolving the uses around unbanked, poverty and inclusion with access to financial services that effect everyday people lives.

# Business Model

We plan to adopt the model that MasterCard is using in Kenya and South Africa where they have a pilot programs that serves as a major connecting remote people with mobile money transfers and prepaid debit card programs.