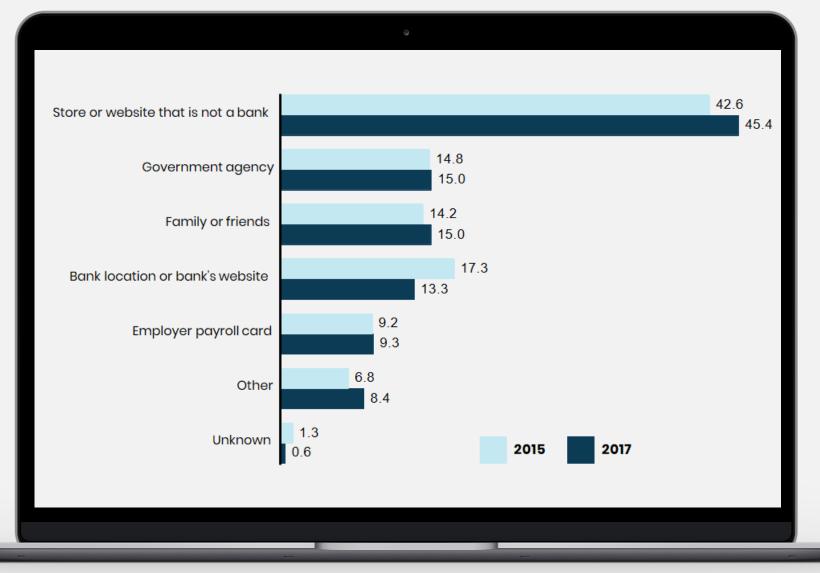

### 

Sources of Prepaid Cards for Households That Used Prepaid Cards in Past 12 Months by Year (Percent) will increase prepaid participation across different industries.

When Terrence L. Gallman was 16 years old, his life was defined by drugs and violence. Growing up in South Carolina, Gallman was introduced to drugs by his stepfather, and the path of self-destruction eventually led Gallman to a career of dealing drugs. It was no wonder that he was eventually arrested and convicted of drug conspiracy. During his 12-year incarceration, he could have continued on that self-destructive past, but he chose otherwise.