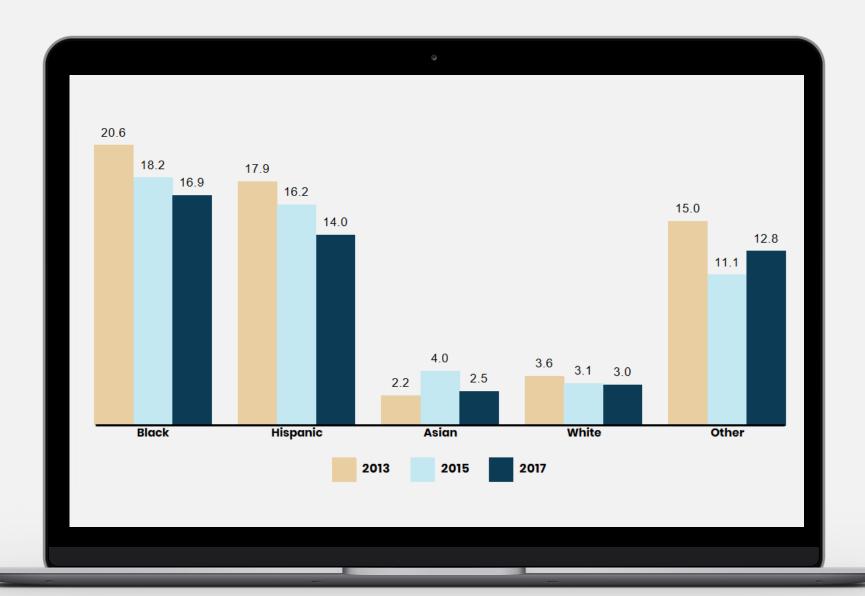

## Financing needed 500,000.00

Financial Projections

Direct Costs 250k

Assets

25k

Unbanked Rates by Household Age and Year is young and early participants

Unbanked Rates by Household Race and Ethnicity and Year largely black and hispanics