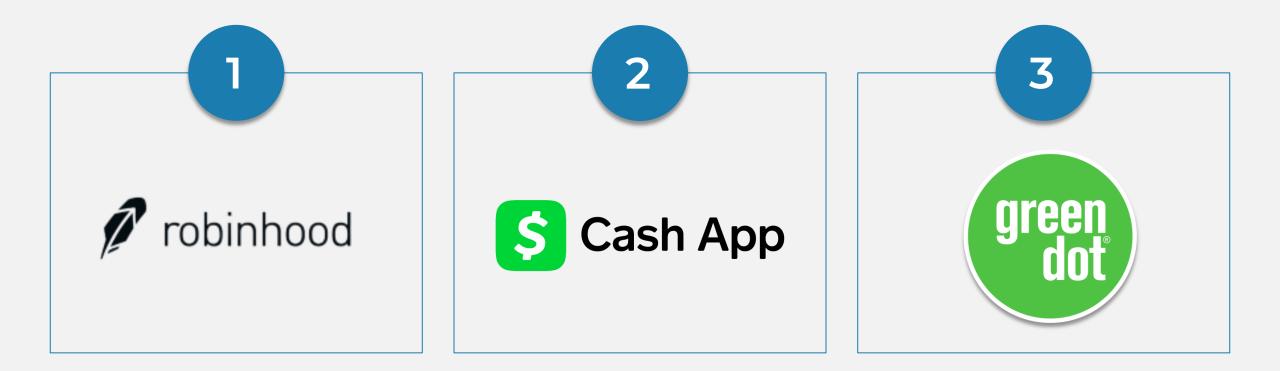

Our Competitors have similar platforms but do not provide direct ownership of the over all companies. RobinHood will let you earn and trade but not from direct investment into robinhood. Cash App will allow you to save when transfer but not a return from their fees. Greendot will let you receiver and send but the fees are largely how they make money We make money with you not from you! Mocafi, Black Wall Street and Bank Greenwood are closer to our model but not complete!