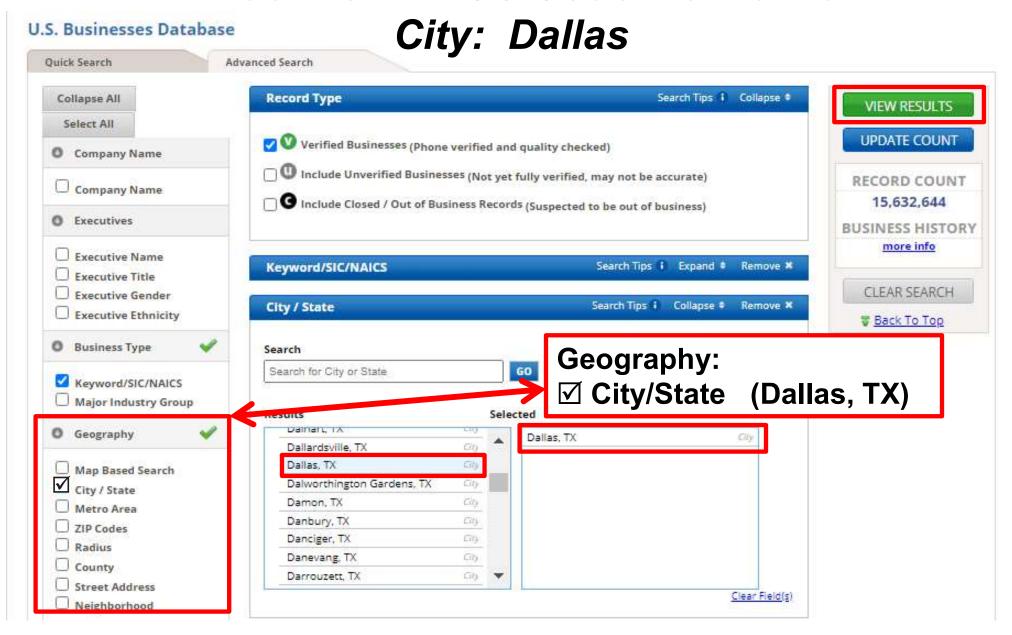

### Location Filter: Texas

### Filters - NAICS & Dallas, TX

U.S. Businesses

21 Results

1 with e-mail addresses [more info]

**U.S. Businesses** 

21 Results

1 with e-mail addresses [more info]

| Company Name              | Executive Name   | Street Address             | City, State | ZIP   | Phone          | Corp. Tree | - |
|---------------------------|------------------|----------------------------|-------------|-------|----------------|------------|---|
| Abacus Group LLC          | Sajjad Bacchus   | 17000 Preston Rd # 260     | Dallas, TX  | 75248 | Not Available  | (00<br>(00 | 1 |
| Amdocs Downtown Dallas    |                  | 1412 Main St               | Dallas, TX  | 75202 | (214) 760-1140 | m(oc       | • |
| Avstar Media LLC          | Tom Ramirez      | 12222 Merit Dr # 360       | Dallas, TX  | 75251 | (972) 980-9300 |            |   |
| Compuline                 |                  | 11500 N Stemmons Fwy # 121 | Dallas, TX  | 75229 | (972) 484-0104 |            |   |
| Computer Surplus Co Inc   | Brandy R Jones   | 5445 LA Sierra Dr # 450    | Dallas, TX  | 75231 | Not Available  |            |   |
| Coreplus                  | Marc Landry      | 17400 Dallas Pkwy # 120    | Dallas, TX  | 75287 | (214) 206-9266 |            |   |
| Daily Data Inc            |                  | 6258 Belmont Ave           | Dallas, TX  | 75214 | (214) 827-2170 |            |   |
| F3 Computer Serivce       | Branton Ellerbee | PO Box 720492              | Dallas, TX  | 75372 | (214) 679-0309 |            |   |
| Hotshots Computer Svc     | Jessica Blas     | PO Box 764498              | Dallas, TX  | 75376 | Not Available  |            |   |
| <u>IBM</u>                | Cathy Gross      | 1950 N Stemmons Fwy # 3048 | Dallas, TX  | 75207 | (214) 653-8600 | m(oc       | 1 |
| J & J Computer Svc        | James Johnson    | 10331 Limestone Dr         | Dallas, TX  | 75217 | (972) 329-1020 |            |   |
| Mentor Graphics Corp      | Sean Murphy      | 13355 Noel Rd # 500        | Dallas, TX  | 75240 | (972) 587-4784 | m(oc       | 1 |
| Object Win Technology Inc |                  | 13355 Noel Rd # 1100       | Dallas, TX  | 75240 | Not Available  | 60°        | • |
| On Computer Svc Brayn St  |                  | 11910 Shiloh Rd # 130      | Dallas, TX  | 75228 | (972) 279-1114 |            |   |
|                           |                  |                            |             |       |                |            |   |