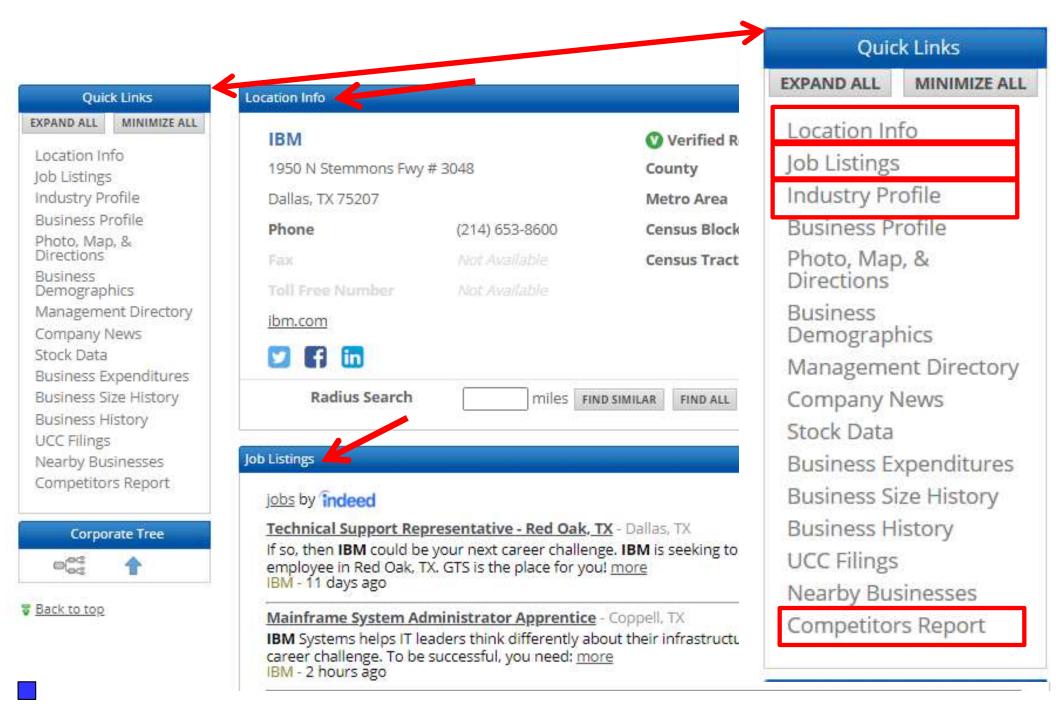

#### **IBM Dallas Office Information**

### Competitors Report Target Opportunities

| Location         | Phone                                                                                                                        |
|------------------|------------------------------------------------------------------------------------------------------------------------------|
| Dallas, TX 75202 | (214) 760-1140                                                                                                               |
| Dallas, TX 75229 | (972) 484-0104                                                                                                               |
| Dallas, TX 75231 |                                                                                                                              |
| Dallas, TX 75214 | (214) 827-2170                                                                                                               |
| Irving, TX 75062 | (972) 650-1067                                                                                                               |
| Irving, TX 75039 | (972) 852-2100                                                                                                               |
| Dallas, TX 75218 | (214) 393-3130                                                                                                               |
| Dallas, TX 75207 | (214) 845-8198                                                                                                               |
| Dallas, TX 75201 | (214) 770-0990                                                                                                               |
|                  | Dallas, TX 75229  Dallas, TX 75231  Dallas, TX 75214  Irving, TX 75062  Irving, TX 75039  Dallas, TX 75218  Dallas, TX 75207 |

## Industry Profile: SIC & NAICS Codes

| SIC Code       | Descriptions                         |                 |
|----------------|--------------------------------------|-----------------|
| 7371-01        | Computer Services                    | <b>V</b> Primar |
| NAICS Code     | Description                          |                 |
| 54151104       | Custom Computer Programming Services | <b>₩</b> Primar |
| Franchise      | Description                          |                 |
| None Available |                                      |                 |