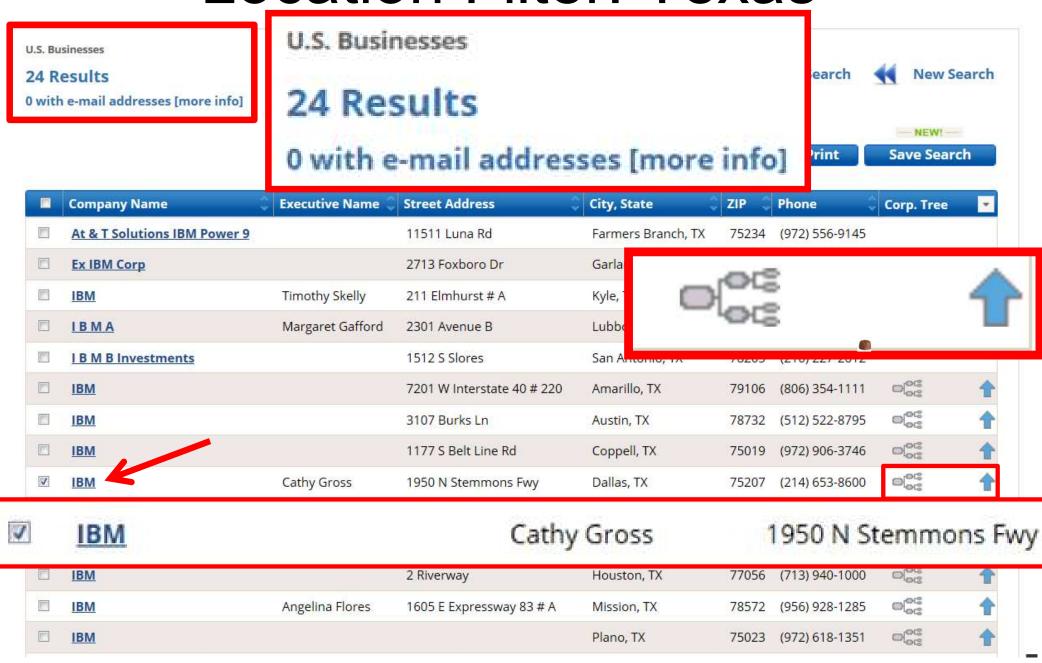

### Location Filter: Texas

#### **IBM Dallas Office Information**

### Filters - NAICS & Dallas, TX

U.S. Businesses

21 Results

1 with e-mail addresses [more info]

**U.S. Businesses** 

21 Results

1 with e-mail addresses [more info]

| Company Name              | Executive Name   | Street Address             | City, State | ZIP   | Phone          | Corp. Tree | - |
|---------------------------|------------------|----------------------------|-------------|-------|----------------|------------|---|
| Abacus Group LLC          | Sajjad Bacchus   | 17000 Preston Rd # 260     | Dallas, TX  | 75248 | Not Available  | (00<br>(00 | 1 |
| Amdocs Downtown Dallas    |                  | 1412 Main St               | Dallas, TX  | 75202 | (214) 760-1140 | m(oc       | • |
| Avstar Media LLC          | Tom Ramirez      | 12222 Merit Dr # 360       | Dallas, TX  | 75251 | (972) 980-9300 |            |   |
| Compuline                 |                  | 11500 N Stemmons Fwy # 121 | Dallas, TX  | 75229 | (972) 484-0104 |            |   |
| Computer Surplus Co Inc   | Brandy R Jones   | 5445 LA Sierra Dr # 450    | Dallas, TX  | 75231 | Not Available  |            |   |
| Coreplus                  | Marc Landry      | 17400 Dallas Pkwy # 120    | Dallas, TX  | 75287 | (214) 206-9266 |            |   |
| Daily Data Inc            |                  | 6258 Belmont Ave           | Dallas, TX  | 75214 | (214) 827-2170 |            |   |
| F3 Computer Serivce       | Branton Ellerbee | PO Box 720492              | Dallas, TX  | 75372 | (214) 679-0309 |            |   |
| Hotshots Computer Svc     | Jessica Blas     | PO Box 764498              | Dallas, TX  | 75376 | Not Available  |            |   |
| <u>IBM</u>                | Cathy Gross      | 1950 N Stemmons Fwy # 3048 | Dallas, TX  | 75207 | (214) 653-8600 | m(oc       | 1 |
| J & J Computer Svc        | James Johnson    | 10331 Limestone Dr         | Dallas, TX  | 75217 | (972) 329-1020 |            |   |
| Mentor Graphics Corp      | Sean Murphy      | 13355 Noel Rd # 500        | Dallas, TX  | 75240 | (972) 587-4784 | m(oc       | 1 |
| Object Win Technology Inc |                  | 13355 Noel Rd # 1100       | Dallas, TX  | 75240 | Not Available  | 60°        | • |
| On Computer Svc Brayn St  |                  | 11910 Shiloh Rd # 130      | Dallas, TX  | 75228 | (972) 279-1114 |            |   |
|                           |                  |                            |             |       |                |            |   |

### Filters – NAICS & Dallas, TX

| Company Name              | Executive Name | Street Address             | City, State | ZIP           | Phone          | Corp. Tree | - |
|---------------------------|----------------|----------------------------|-------------|---------------|----------------|------------|---|
| Abacus Group LLC          | Sajjad Bacchus | 17000 Preston Rd # 260     | Dallas, TX  | 75248         | Not Available  | m(ed       | 1 |
| Amdocs Downtown Dallas    |                | 1412 Main St               | Dallas, TX  | 75202         | (214) 760-1140 | m(oc       | 1 |
| Avstar Media LLC          | Tom Ramirez    | 12222 Merit Dr # 360       | Dallas, TX  | 75251         | (972) 980-9300 |            |   |
| Compuline                 | 4              | 11500 N Stemmons Fwy # 121 | Dallas, TX  | 75229         | (972) 484-0104 |            |   |
| Computer Surplus Co Inc   |                |                            |             | 31            | Not Available  |            |   |
| Coreplus                  | Co             | ompany Name                |             | 87            | (214) 206-9266 |            |   |
| Daily Data Inc            |                | haava Cuavus III C         |             | 14            | (214) 827-2170 |            |   |
| F3 Computer Serivce       | <u> </u>       | bacus Group LLC            |             | 72            | (214) 679-0309 |            |   |
| Hotshots Computer Svc     |                | Amdocs Downtown Dallas     | 76          | Not Available |                |            |   |
| □ IBM                     | U A            |                            | Dallas      | 07            | (214) 653-8600 | m(oc       | 1 |
| ☐ J&J Computer Svc        | James Johnson  | 10331 Limestone Dr         | Dallas, TX  | 75217         | (972) 329-1020 |            |   |
| Mentor Graphics Corp      | Sean Murphy    | 13355 Noel Rd # 500        | Dallas, TX  | 75240         | (972) 587-4784 | 0(°C       | 1 |
| Object Win Technology Inc |                | 13355 Noel Rd # 1100       | Dallas, TX  | 75240         | Not Available  | m(ed       | 4 |
| On Computer Svc Brayn St  |                | 11910 Shiloh Rd # 130      | Dallas, TX  | 75228         | (972) 279-1114 |            |   |