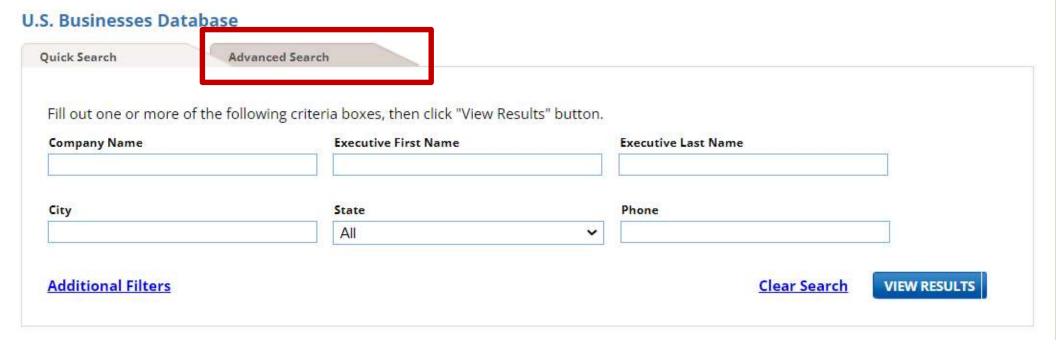

#### **U.S. Businesses Database**

| Fill out one or more of the | e following criteria boxes, th |
|-----------------------------|--------------------------------|
| Company Name                | Executive Fin                  |
| City                        | State                          |
|                             | All                            |

#### **U.S. Businesses Database**