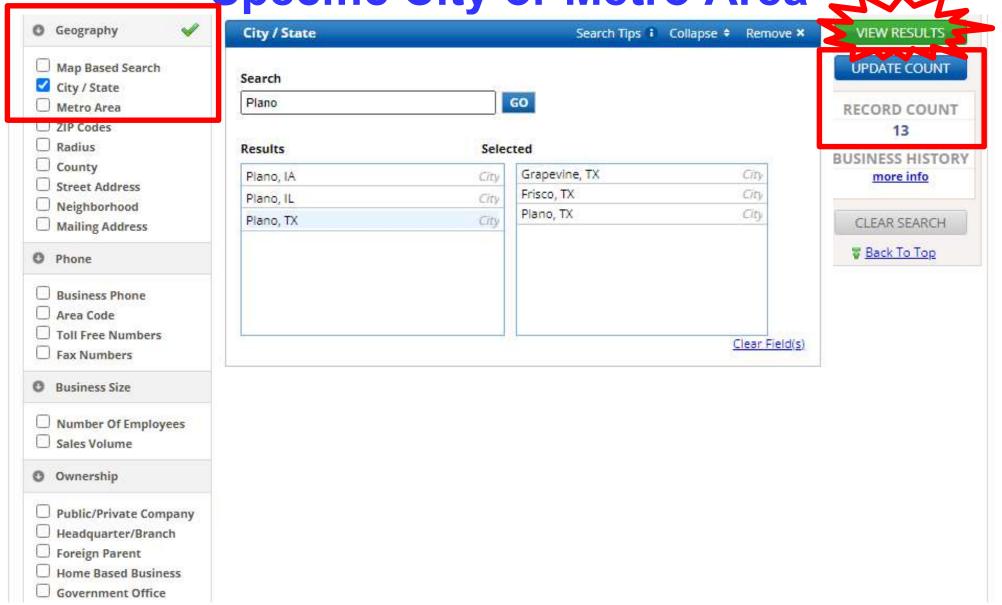

874242 - HEALTH CARE MANAGEMENT

Selected:

VIEW RESULTS **UPDATE COUNT** RECORD COUNT 4.072 BUSINESS HISTORY more info CLEAR SEARCH **Back To Top** 

Select Cities or Location

**Specific City or Metro Area** 