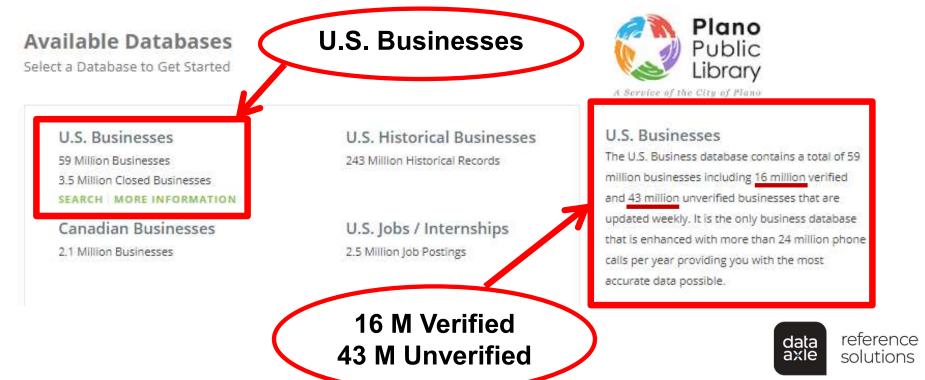

### **Available Databases**

Select a Database to Get Started

A Service of the City of Plano

#### U.S. Businesses

51 Million Businesses

2.8 Million Closed Businesses

SEARCH MORE INFORMATION

#### U.S. Businesses

The U.S. Business database contains a total of 51 million businesses including 15 million verified and 36 million unverified businesses that are updated weekly. It is the only business database that is enhanced with more than 24 million phone calls per year providing you with the most accurate data possible.