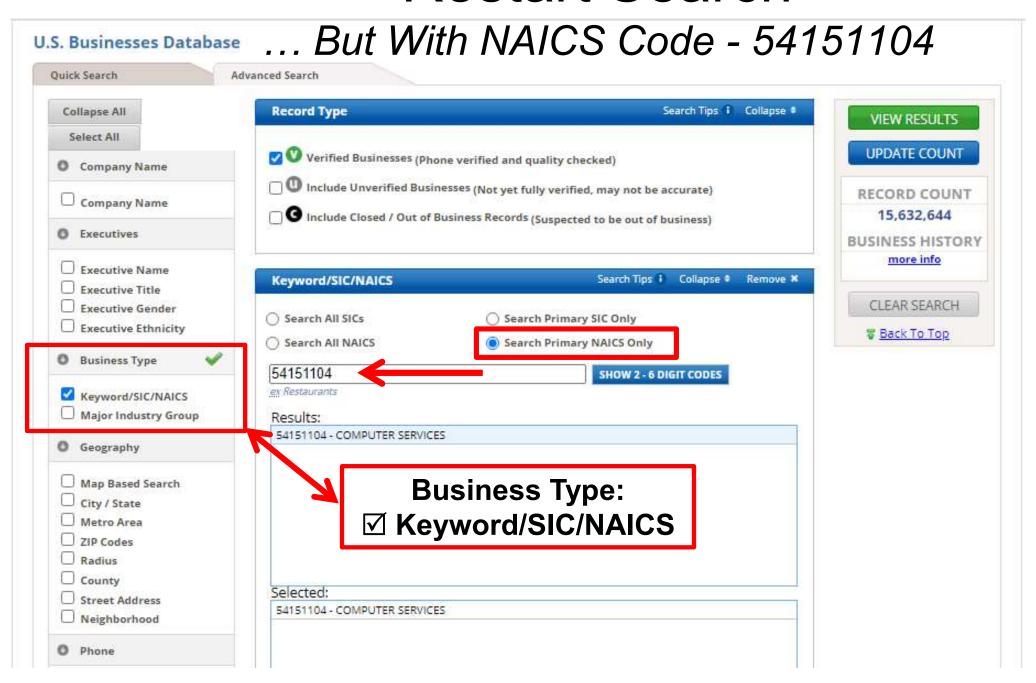

#### Restart Search

#### **Restart Search**

... But With NAICS Code - 54151104

## Industry Profile: SIC & NAICS Codes

| SIC Code       | Descriptions                         |                 |
|----------------|--------------------------------------|-----------------|
| 7371-01        | Computer Services                    | <b>V</b> Primar |
| NAICS Code     | Description                          |                 |
| 54151104       | Custom Computer Programming Services | <b>₩</b> Primar |
| Franchise      | Description                          |                 |
| None Available |                                      |                 |

### Industry Classification

(Business Type – Industry Profile)

- SIC: The Standard Industrial Classification
  - Established in 1930
- NAICS: The North American Industry
   Classification System
  - Established in 1997 to replace the no longer sufficient SIC system.
  - Comparability in business statistics among US, Canada and Mexico