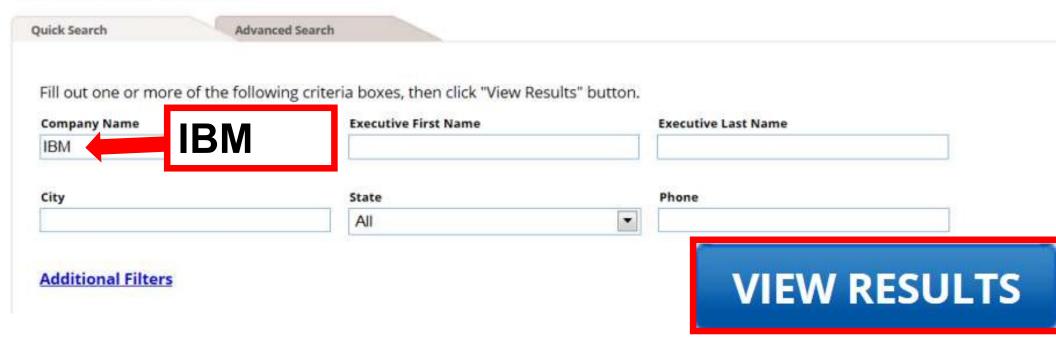

#### **U.S. Businesses Database**

| Fill out one or more of the | e following criteria boxes, th |
|-----------------------------|--------------------------------|
| Company Name                | Executive Fin                  |
| City                        | State                          |
|                             | All                            |

#### **U.S. Businesses Database**