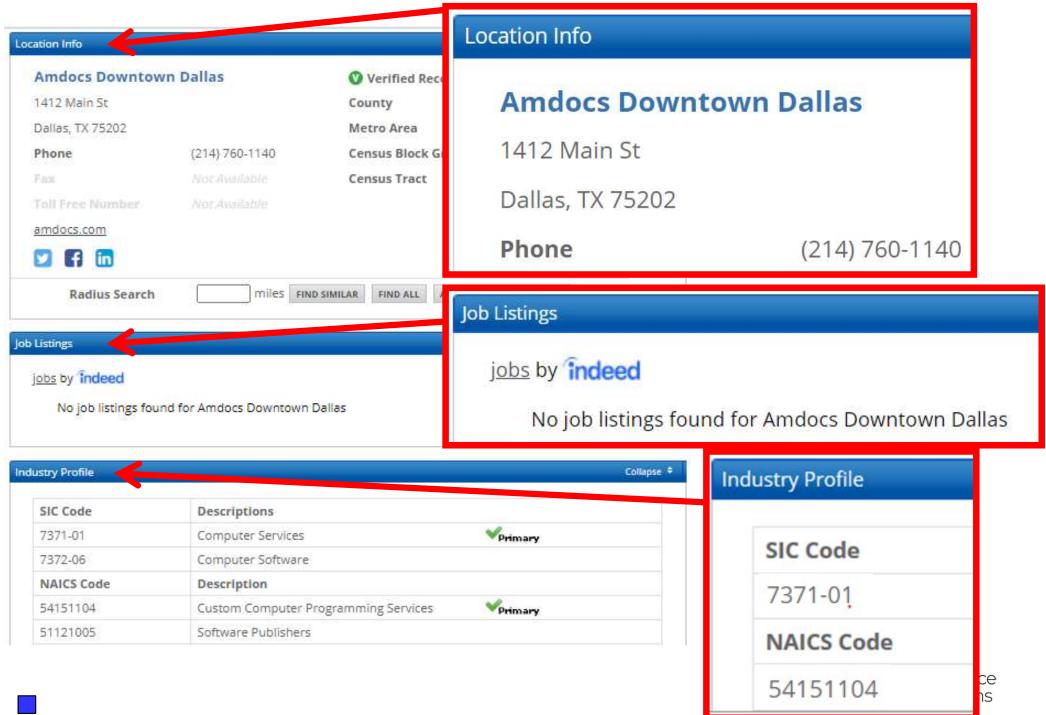

#### **Amdocs Downtown Dallas**

## Industry Profile: SIC & NAICS Codes

| SIC Code       | Descriptions                         |                 |
|----------------|--------------------------------------|-----------------|
| 7371-01        | Computer Services                    | <b>V</b> Primar |
| NAICS Code     | Description                          |                 |
| 54151104       | Custom Computer Programming Services | <b>₩</b> Primar |
| Franchise      | Description                          |                 |
| None Available |                                      |                 |

## Industry Profile: SIC & NAICS Codes

| SIC Code   | Descriptions                         |                  |
|------------|--------------------------------------|------------------|
| 7371-01    | Computer Services                    | <b>V</b> Primary |
| NAICS Code | Description                          |                  |
| 54151104   | Custom Computer Programming Services | <b>V</b> Primary |
| Franchise  | Description                          |                  |

Computer Services
SIC 7371-01
NAICS 54151104