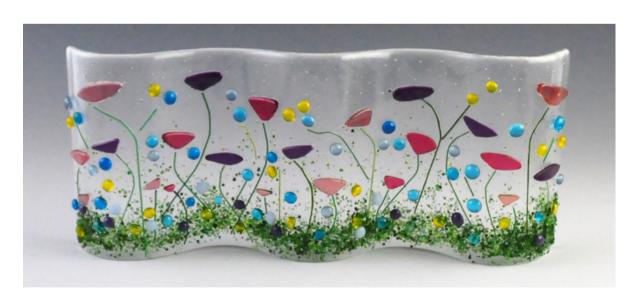

Candle Sconce \$55

Double Wave \$85

10" Flower Display \$80

Poppy Display \$70

12" Plate \$115

12" Royal Plate \$130