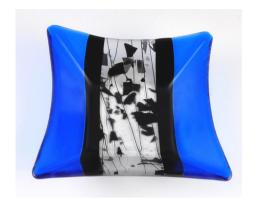

Candle Sconce \$55

Double Wave \$85

10" Flower Display \$80

Poppy Display \$70

12" Plate \$115

12" Royal Plate \$130