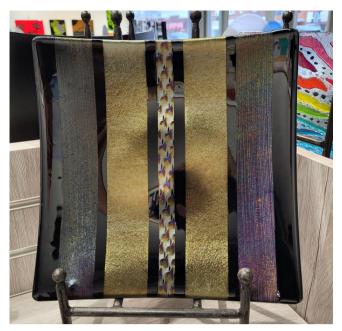

Candle Sconce \$55

Double Wave \$85

10" Flower Display \$80

Poppy Display \$70

12" Plate \$115

12" Royal Plate \$130