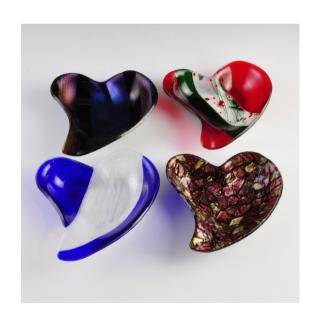

# Project **Price List**

Oct 2023









**Attraction** 



## Tea Light Holder

\$25 to \$35



Seasonal Ornements

\$35



**Plant Stakes** 

\$35



5" x 7" Suncatcher



#### Coasters

\$50



#### Coasters

\$50



**\$35** 5.5"

\$40

6.5"

\$50

7.5"



## Heart Suncathers

\$55 8"



**Heart Bowls** 



# Multi-color bowl

\$55



8" sq. slump or concave

\$60 7"x9"



Cardinals or Blue Jays



8" Sunflower

\$60



8" Sunflower

\$60



6" Display



10" Sq. Bowl

\$80



10" Rnd. Bowl

**\$75** \$60 w/o Stand



Birch Tree Includes Stands Some projects may require to have the background pre-fired to allow for a more stable and better-looking project. Those projects are:

Round 8" Displays
Poppy Displays
Other projects

We will need to know this a week ahead of coming into to create.

# \$50 each



\$80



\$55







7"x17"

\$80



7" x 15"

\$85



8"Display



Candle Sconce \$55



Double Wave \$85



10" Flower Display \$80



Poppy Display \$70



12" Plate \$115



12" Royal Plate \$130