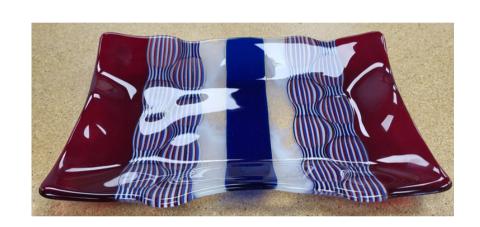

Candle Sconce \$55

Double Wave \$85

10" Flower Display \$80

Poppy Display \$70

12" Plate \$115

12" Royal Plate \$130