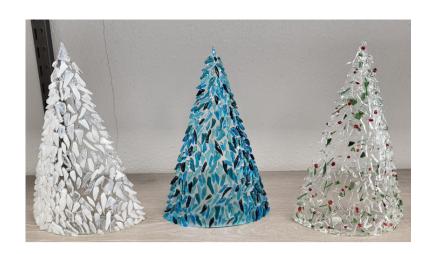

t**

Oct 2023









**Attraction** 



## Tea Light Holder

\$25 to \$35



Seasonal Ornements

\$35



**Plant Stakes** 

\$35



5" x 7" Suncatcher



#### Coasters

\$50



#### Coasters

\$50



**\$35** 5.5"

\$40

6.5"

\$50

7.5"



## Heart Suncathers

\$55 8"



**Heart Bowls** 



# Multi-color bowl

\$55



8" sq. slump or concave

\$60 7"x9"



Cardinals or Blue Jays



8" Sunflower

\$60



8" Sunflower

\$60



6" Display



10" Sq. Bowl

\$80



10" Rnd. Bowl

**\$75** \$60 w/o Stand



Birch Tree Includes Stands Some projects may require to have the background pre-fired to allow for a more stable and better-looking project. Those projects are:

Round 8" Displays
Poppy Displays
Other projects

We will need to know this a week ahead of coming into to create.

# \$50 each



\$80



\$55







7"x17"

\$80



7" x 15"

\$85



8"Display



Candle Sconce \$55



Double Wave \$85



10" Flower Display \$80



Poppy Display \$70



12" Plate \$115



12" Royal Plate \$130