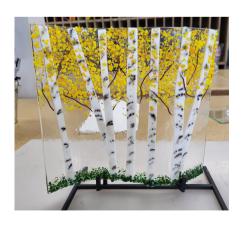

\$60

6" Display

10" Sq. Bowl

\$80

10" Rnd. Bowl

**\$75** \$60 w/o Stand

Birch Tree Includes Stands Some projects may require to have the background pre-fired to allow for a more stable and better-looking project. Those projects are: