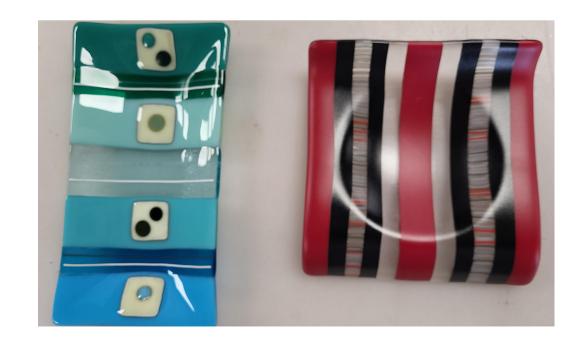

# Project **Price List**

Oct 2023









**Attraction** 



## Tea Light Holder

\$25 to \$35



Seasonal Ornements

\$35



**Plant Stakes** 

\$35



5" x 7" Suncatcher



#### Coasters

\$50



#### Coasters

\$50



**\$35** 5.5"

\$40

6.5"

\$50

7.5"



## Heart Suncathers

\$55 8"



**Heart Bowls** 



# Multi-color bowl

\$55



8" sq. slump or concave

\$60 7"x9"



Cardinals or Blue Jays



8" Sunflower

\$60



8" Sunflower

\$60



6" Display



10" Sq. Bowl

\$80



10" Rnd. Bowl

**\$75** \$60 w/o Stand



Birch Tree Includes Stands Some projects may require to have the background pre-fired to allow for a more stable and better-looking project. Those projects are:

Round 8" Displays
Poppy Displays
Other projects

We will need to know this a week ahead of coming into to create.

# \$50 each



\$80



\$55







7"x17"

\$80



7" x 15"

\$85



8"Display



Candle Sconce \$55



Double Wave \$85



10" Flower Display \$80



Poppy Display \$70



12" Plate \$115



12" Royal Plate \$130