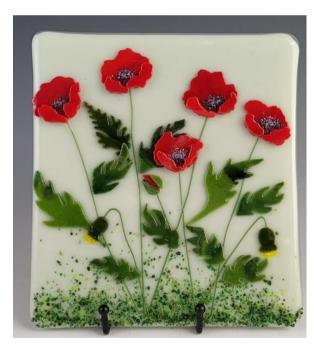

Candle Sconce \$55

Double Wave \$85

10" Flower Display \$80

Poppy Display \$70

12" Plate \$115

12" Royal Plate \$130