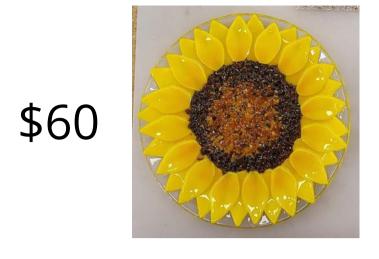

# Multi-color bowl

\$55

8" sq. slump or concave

\$60 7"x9"

Cardinals or Blue Jays

8" Sunflower

\$60

8" Sunflower

\$60

6" Display

10" Sq. Bowl

\$80

10" Rnd. Bowl

**\$75** \$60 w/o Stand

Birch Tree Includes Stands Some projects may require to have the background pre-fired to allow for a more stable and better-looking project. Those projects are: