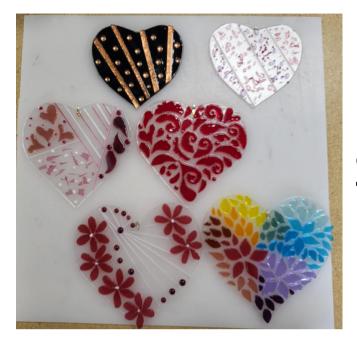

# Project **Price List**

Oct 2023









**Attraction** 



## Tea Light Holder

\$25 to \$35



Seasonal Ornements

\$35



**Plant Stakes** 

\$35



5" x 7" Suncatcher



#### Coasters

\$50



#### Coasters

\$50



**\$35** 5.5"

\$40

6.5"

\$50

7.5"



## Heart Suncathers

\$55 8"



**Heart Bowls** 



# Multi-color bowl

\$55



8" sq. slump or concave

\$60 7"x9"



Cardinals or Blue Jays



8" Sunflower

\$60



8" Sunflower

\$60



6" Display



10" Sq. Bowl

\$80



10" Rnd. Bowl

**\$75** \$60 w/o Stand



Birch Tree Includes Stands Some projects may require to have the background pre-fired to allow for a more stable and better-looking project. Those projects are:

Round 8" Displays
Poppy Displays
Other projects

We will need to know this a week ahead of coming into to create.

# \$50 each



\$80



\$55







7"x17"

\$80



7" x 15"

\$85



8"Display



Candle Sconce \$55



Double Wave \$85



10" Flower Display \$80



Poppy Display \$70



12" Plate \$115



12" Royal Plate \$130