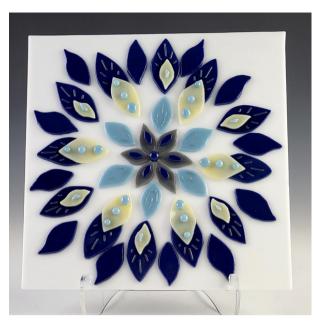

\$60

6" Display

10" Sq. Bowl

\$80

10" Rnd. Bowl

**\$75** \$60 w/o Stand

Birch Tree Includes Stands Some projects may require to have the background pre-fired to allow for a more stable and better-looking project. Those projects are: