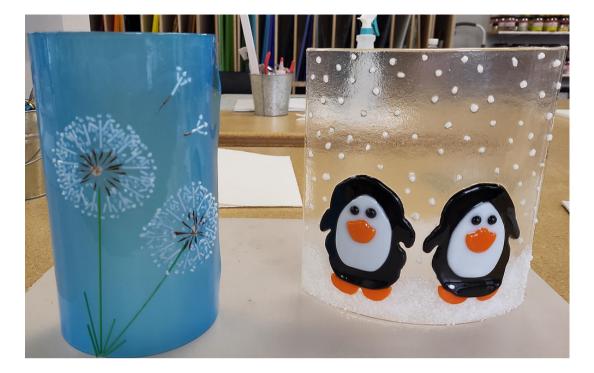

# Project Price List

July 2022



\$25



# Tea Light Holder

#### Seasonal Ornements

## \$25

\$30



## Garden Stakes

#### \$35



5" x 7" Suncatcher





## Coasters





## Coasters

\$50



\$35 5.5" **\$40** 6.5" **\$50** 7.5"



## Heart Suncathers





#### Heart Bowls

**\$60** 7"x9"



Cardinals or Blue Jays

#### \$55

\$55







# Multi-color bowl

8" sq. slump

or concave





## 8" Sunflower

#### \$60



## 8" Sunflower

## \$60



## 6" Display



10" Sq. Bowl

#### \$80

\$80



# 10" Rnd. Bowl

**\$75** \$60 w/o Stand



# Birtch Tree Includes Stands

\$85



## 8"Display

### \$80



#### 7" x 15"





7"x17"



# Candle Sconce \$55



# Double Wave \$85



# 12" Plate \$115



# 12" Royal Plate \$130