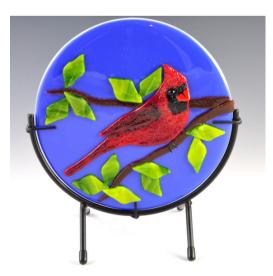

# Project Price List

July 2022



\$25



# Tea Light Holder

#### Seasonal Ornements

## \$25

\$30



## Garden Stakes

#### \$35



5" x 7" Suncatcher





## Coasters





## Coasters

\$50



\$35 5.5" **\$40** 6.5" **\$50** 7.5"



## Heart Suncathers





#### Heart Bowls

**\$60** 7"x9"



Cardinals or Blue Jays

#### \$55

\$55







# Multi-color bowl

8" sq. slump

or concave





## 8" Sunflower

#### \$60



## 8" Sunflower

## \$60



## 6" Display



10" Sq. Bowl

#### \$80

\$80



# 10" Rnd. Bowl

**\$75** \$60 w/o Stand



# Birtch Tree Includes Stands

\$85



## 8"Display

### \$80



#### 7" x 15"





7"x17"



# Candle Sconce \$55



# Double Wave \$85



# 12" Plate \$115



# 12" Royal Plate \$130