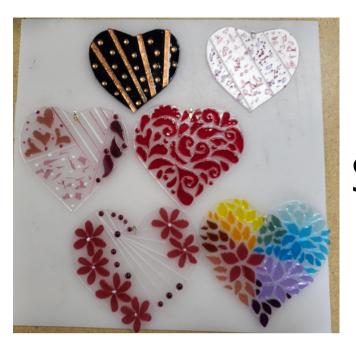

# Project Price List

July 2022



\$25



# Tea Light Holder

#### Seasonal Ornements

## \$25

\$30



## Garden Stakes

#### \$35



5" x 7" Suncatcher





## Coasters





## Coasters

\$50



\$35 5.5" **\$40** 6.5" **\$50** 7.5"



## Heart Suncathers





#### Heart Bowls

**\$60** 7"x9"



Cardinals or Blue Jays

#### \$55

\$55







# Multi-color bowl

8" sq. slump

or concave





## 8" Sunflower

#### \$60



## 8" Sunflower

## \$60



## 6" Display



10" Sq. Bowl

#### \$80

\$80



# 10" Rnd. Bowl

**\$75** \$60 w/o Stand



# Birtch Tree Includes Stands

\$85



## 8"Display

### \$80



#### 7" x 15"





7"x17"



# Candle Sconce \$55



# Double Wave \$85



# 12" Plate \$115



# 12" Royal Plate \$130