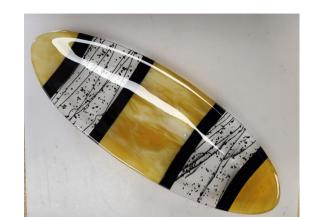

# Project Price List

July 2022



\$25



# Tea Light Holder

#### Seasonal Ornements

## \$25

\$30



## Garden Stakes

#### \$35



5" x 7" Suncatcher





## Coasters





## Coasters

\$50



\$35 5.5" **\$40** 6.5" **\$50** 7.5"



## Heart Suncathers





#### Heart Bowls

**\$60** 7"x9"



Cardinals or Blue Jays

#### \$55

\$55







# Multi-color bowl

8" sq. slump

or concave





## 8" Sunflower

#### \$60



## 8" Sunflower

## \$60



## 6" Display



10" Sq. Bowl

#### \$80

\$80



# 10" Rnd. Bowl

**\$75** \$60 w/o Stand



# Birtch Tree Includes Stands

\$85



## 8"Display

### \$80



#### 7" x 15"





7"x17"



# Candle Sconce \$55



# Double Wave \$85



# 12" Plate \$115



# 12" Royal Plate \$130