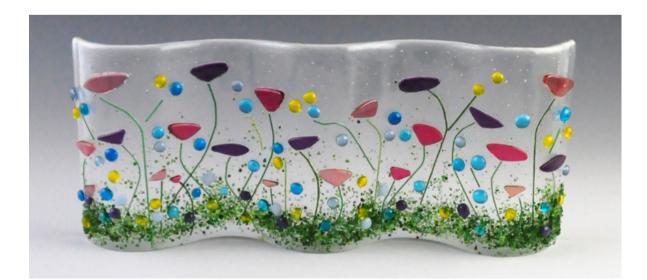

# Project Price List

July 2022



\$25



# Tea Light Holder

#### Seasonal Ornements

## \$25

\$30



## Garden Stakes

#### \$35



5" x 7" Suncatcher





## Coasters





## Coasters

\$50



\$35 5.5" **\$40** 6.5" **\$50** 7.5"



## Heart Suncathers





#### Heart Bowls

**\$60** 7"x9"



Cardinals or Blue Jays

#### \$55

\$55







# Multi-color bowl

8" sq. slump

or concave





## 8" Sunflower

#### \$60



## 8" Sunflower

## \$60



## 6" Display



10" Sq. Bowl

#### \$80

\$80



# 10" Rnd. Bowl

**\$75** \$60 w/o Stand



# Birtch Tree Includes Stands

\$85



## 8"Display

### \$80



#### 7" x 15"





7"x17"



# Candle Sconce \$55



# Double Wave \$85



# 12" Plate \$115



# 12" Royal Plate \$130