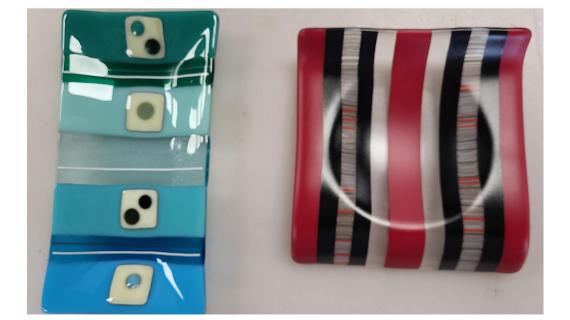

# Project Price List

July 2022



\$25



# Tea Light Holder

#### Seasonal Ornements

## \$25

\$30



## Garden Stakes

#### \$35



5" x 7" Suncatcher





## Coasters





## Coasters

\$50



\$35 5.5" **\$40** 6.5" **\$50** 7.5"



## Heart Suncathers





#### Heart Bowls

**\$60** 7"x9"



Cardinals or Blue Jays

#### \$55

\$55







# Multi-color bowl

8" sq. slump

or concave





## 8" Sunflower

#### \$60



## 8" Sunflower

## \$60



## 6" Display



10" Sq. Bowl

#### \$80

\$80



# 10" Rnd. Bowl

**\$75** \$60 w/o Stand



# Birtch Tree Includes Stands

\$85



## 8"Display

### \$80



#### 7" x 15"





7"x17"



# Candle Sconce \$55



# Double Wave \$85



# 12" Plate \$115



# 12" Royal Plate \$130