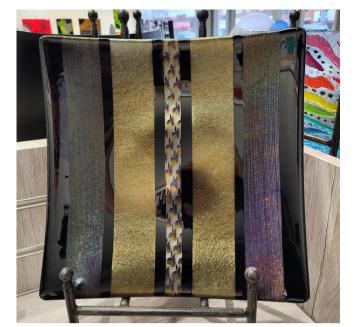

# Project Price List

July 2022



\$25



# Tea Light Holder

#### Seasonal Ornements

## \$25

\$30



## Garden Stakes

#### \$35



5" x 7" Suncatcher





## Coasters





## Coasters

\$50



\$35 5.5" **\$40** 6.5" **\$50** 7.5"



## Heart Suncathers





#### Heart Bowls

**\$60** 7"x9"



Cardinals or Blue Jays

#### \$55

\$55







# Multi-color bowl

8" sq. slump

or concave





## 8" Sunflower

#### \$60



## 8" Sunflower

## \$60



## 6" Display



10" Sq. Bowl

#### \$80

\$80



# 10" Rnd. Bowl

**\$75** \$60 w/o Stand



# Birtch Tree Includes Stands

\$85



## 8"Display

### \$80



#### 7" x 15"





7"x17"



# Candle Sconce \$55



# Double Wave \$85



# 12" Plate \$115



# 12" Royal Plate \$130