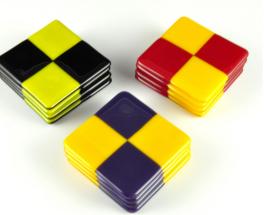

# Project Price List

July 2022



\$25



# Tea Light Holder

#### Seasonal Ornements

## \$25

\$30



## Garden Stakes

#### \$35



5" x 7" Suncatcher





## Coasters





## Coasters

\$50



\$35 5.5" **\$40** 6.5" **\$50** 7.5"



## Heart Suncathers





#### Heart Bowls

**\$60** 7"x9"



Cardinals or Blue Jays

#### \$55

\$55







# Multi-color bowl

8" sq. slump

or concave





## 8" Sunflower

#### \$60



## 8" Sunflower

## \$60



## 6" Display



10" Sq. Bowl

#### \$80

\$80



# 10" Rnd. Bowl

**\$75** \$60 w/o Stand



# Birtch Tree Includes Stands

\$85



## 8"Display

### \$80



#### 7" x 15"





7"x17"



# Candle Sconce \$55



# Double Wave \$85



# 12" Plate \$115



# 12" Royal Plate \$130