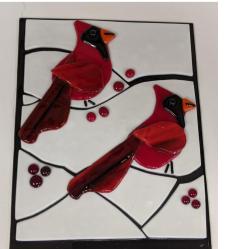

# Project Price List

July 2022



\$25



# Tea Light Holder

#### Seasonal Ornements

## \$25

\$30



## Garden Stakes

#### \$35



5" x 7" Suncatcher





## Coasters





## Coasters

\$50



\$35 5.5" **\$40** 6.5" **\$50** 7.5"



## Heart Suncathers





#### Heart Bowls

**\$60** 7"x9"



Cardinals or Blue Jays

#### \$55

\$55







# Multi-color bowl

8" sq. slump

or concave





## 8" Sunflower

#### \$60



## 8" Sunflower

## \$60



## 6" Display



10" Sq. Bowl

#### \$80

\$80



# 10" Rnd. Bowl

**\$75** \$60 w/o Stand



# Birtch Tree Includes Stands

\$85



## 8"Display

### \$80



#### 7" x 15"





7"x17"



# Candle Sconce \$55



# Double Wave \$85



# 12" Plate \$115



# 12" Royal Plate \$130