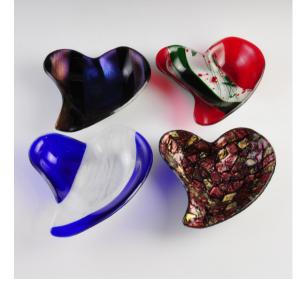

# Project Price List

July 2022



\$25



# Tea Light Holder

#### Seasonal Ornements

## \$25

\$30



## Garden Stakes

#### \$35



5" x 7" Suncatcher





## Coasters





## Coasters

\$50



\$35 5.5" **\$40** 6.5" **\$50** 7.5"



## Heart Suncathers





#### Heart Bowls

**\$60** 7"x9"



Cardinals or Blue Jays

#### \$55

\$55







# Multi-color bowl

8" sq. slump

or concave





## 8" Sunflower

#### \$60



## 8" Sunflower

## \$60



## 6" Display



10" Sq. Bowl

#### \$80

\$80



# 10" Rnd. Bowl

**\$75** \$60 w/o Stand



# Birtch Tree Includes Stands

\$85



## 8"Display

### \$80



#### 7" x 15"





7"x17"



# Candle Sconce \$55



# Double Wave \$85



# 12" Plate \$115



# 12" Royal Plate \$130