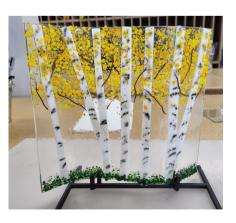

# Project Price List

July 2022



\$25



# Tea Light Holder

#### Seasonal Ornements

## \$25

\$30



## Garden Stakes

#### \$35



5" x 7" Suncatcher





## Coasters





## Coasters

\$50



\$35 5.5" **\$40** 6.5" **\$50** 7.5"



## Heart Suncathers





#### Heart Bowls

**\$60** 7"x9"



Cardinals or Blue Jays

#### \$55

\$55







# Multi-color bowl

8" sq. slump

or concave





## 8" Sunflower

#### \$60



## 8" Sunflower

## \$60



## 6" Display



10" Sq. Bowl

#### \$80

\$80



# 10" Rnd. Bowl

**\$75** \$60 w/o Stand



# Birtch Tree Includes Stands

\$85



## 8"Display

### \$80



#### 7" x 15"





7"x17"



# Candle Sconce \$55



# Double Wave \$85



# 12" Plate \$115



# 12" Royal Plate \$130