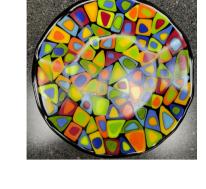

# Project Price List

July 2022



\$25



# Tea Light Holder

#### Seasonal Ornements

## \$25

\$30



## Garden Stakes

#### \$35



5" x 7" Suncatcher





## Coasters





## Coasters

\$50



\$35 5.5" **\$40** 6.5" **\$50** 7.5"



## Heart Suncathers





#### Heart Bowls

**\$60** 7"x9"



Cardinals or Blue Jays

#### \$55

\$55







# Multi-color bowl

8" sq. slump

or concave





## 8" Sunflower

#### \$60



## 8" Sunflower

## \$60



## 6" Display



10" Sq. Bowl

#### \$80

\$80



# 10" Rnd. Bowl

**\$75** \$60 w/o Stand



# Birtch Tree Includes Stands

\$85



## 8"Display

### \$80



#### 7" x 15"





7"x17"



# Candle Sconce \$55



# Double Wave \$85



# 12" Plate \$115



# 12" Royal Plate \$130