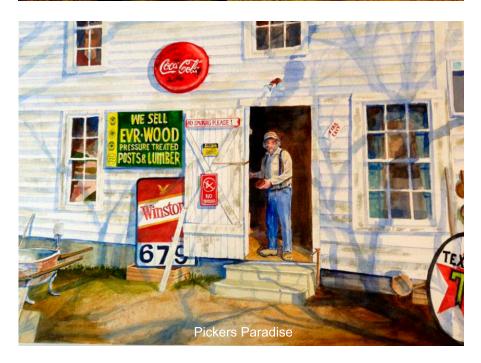

2012 Alan Exhibited his painting "Brief Encounter" in the Annual Juried show "Artfields" located in Lake City, SC . www.artfieldssc.org

2013, 2017 and 2019 Alan's paintings "Pickers Paradise", "Port of Biblos" and "All Dressed Up and Nowhere to Go" were chosen for the Annual Juried Shows for the WSNC. Alan achieved Signature Status in 2019 with the Watercolor Society of North Carolina.