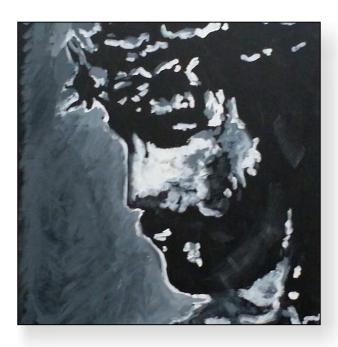

## **Jesus Contemplates Crucifixion**

Alan Capps

http://fineartamerica.com/featured/jesus-contemplates-crucifixion-alan-capps.html

### **Stretched Canvases**

Stretcher Bars: 1.50" x 1.50" or 0.625" x 0.625" Wrap Style: Black, White, or Mirrored Image

| 8.00" x 8.00"   | \$39.54  |
|-----------------|----------|
| 10.00" x 10.00" | \$58.00  |
| 12.00" x 12.00" | \$74.00  |
| 14.00" x 14.00" | \$88.00  |
| 16.00" x 16.00" | \$100.00 |
| 20.00" x 20.00" | \$130.00 |