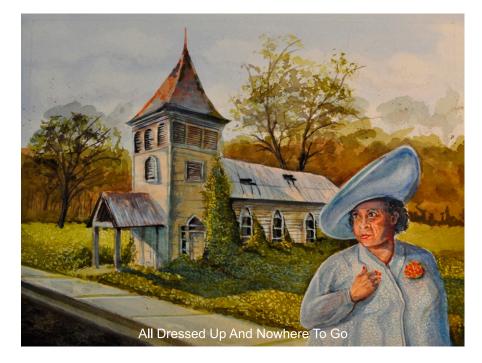

2012 Alan Exhibited his painting "Brief Encounter" in the Annual Juried show "Artfields" located in Lake City, SC . www.artfieldssc.org

2013, 2017 and 2019 Alan's paintings "Pickers Paradise", "Port of Biblos" and "All Dressed Up and Nowhere to Go" were chosen for the Annual Juried Shows for the WSNC. Alan achieved Signature Status in 2019 with the Watercolor Society of North Carolina.