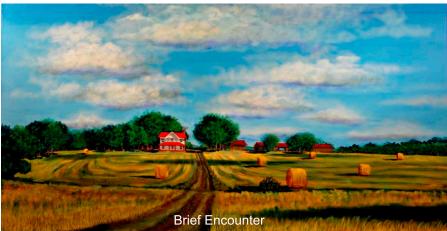

2012 Alan Exhibited his painting "Brief Encounter" in the Annual Juried show "Artfields" located in Lake City, SC . www.artfieldssc.org

2013, 2017 and 2019 Alan's paintings "Pickers Paradise", "Port of Biblos" and "All Dressed Up and Nowhere to Go" were chosen for the Annual Juried Shows for the WSNC. Alan achieved Signature Status in 2019 with the Watercolor Society of North Carolina.