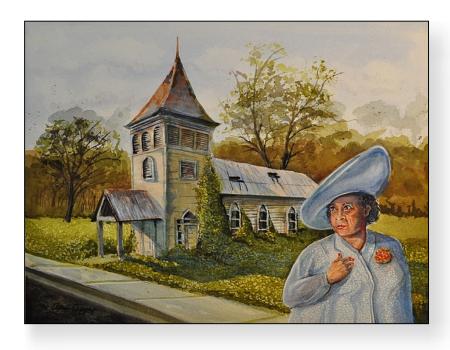

1.88" | \$88.00  |
| 20.00" x 14.75" | \$118.00 |

Prices shown for 1.50" x 1.50" gallery-wrapped prints with black sides.



### Fine Art Prints

Choose From Thousands of Available Frames, Mats, and Fine Art Papers

| 8.00" x 5.88"   | \$15.06 |
|-----------------|---------|
| 10.00" x 7.38"  | \$15.06 |
| 12.00" x 8.88"  | \$17.56 |
| 14.00" x 10.38" | \$21.34 |
| 16.00" x 11.88" | \$21.34 |
| 20.00" x 14.75" | \$33.90 |
|                 |         |

Prices shown for unframed / unmatted prints on archival matte paper.



### **Greeting Cards**

All Cards are 5" x 7" and Include White Envelopes for Mailing and Gift Giving

| Single Card | \$5.45 / Card |
|-------------|---------------|
| Pack of 10  | \$3.45 / Card |
| Pack of 25  | \$3.00 / Card |



Scan With Smartphone to Buy Online



## All Dressed Up And Nowhere To Go

Alan Capps

http://fineartamerica.com/featured/all-dressed-up-and-nowhere-to-go-alan-capps.html



### Stretched Canvases

Stretcher Bars: 1.50" x 1.50" or 0.625" x 0.625" Wrap Style: Black, White, or Mirrored Image

| 10.00" x 7.50"  | \$58.00  |
|-----------------|----------|
| 12.00" x 8.88"  | \$60.00  |
| 14.00" x 10.50" | \$74.00  |
| 16.00" x 11.88" | \$88.00  |
| 20.00" x 14.88" | \$118.00 |
| 24.00" x 17.88" | \$142.00 |
| 30.00" x 22.50" | \$191.00 |
| 36.00" x 26.88" | \$243.00 |

Prices shown for 1.50" x 1.50" gallery-wrapped prints with black sides.



### Fine Art Prints

Choose From Thousands of Available Frames, Mats, and Fine Art Papers

| 8.00" x 5.88"   | \$14.85 |
|-----------------|---------|
| 10.00" x 7.50"  | \$14.85 |
| 12.00"