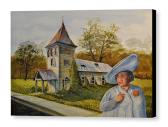

2018 Alan's painting "Expressions of Ukraine" was selected for the Juried Show at the Theatre Art Galleries of High Point, NC for the Juried Art Exhibit titled "THE BICYCLE: Art Meets Form".

2019 "Port of Biblos" and "Expressions of Ukraine" were exhibited at the Caldwell Arts Center for the Western Region Show of the Watercolor Society of North Carolina (WSNC).