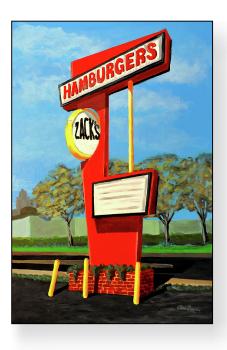

prints with black sides.



### Fine Art Prints

Choose From Thousands of Available Frames, Mats, and Fine Art Papers

| 8.00" x 6.38"   | \$14.85 |
|-----------------|---------|
| 10.00" x 7.88"  | \$14.85 |
| 12.00" x 9.50"  | \$17.35 |
| 14.00" x 11.00" | \$21.03 |
| 16.00" x 12.63" | \$21.03 |
| 20.00" x 15.75" | \$33.38 |
| 24.00" x 18.88" | \$40.73 |
| 30.00" x 23.63" | \$57.00 |
| 36.00" x 28.38" | \$81.00 |

Prices shown for unframed / unmatted prints on archival matte paper.



### **Greeting Cards**

All Cards are 5" x 7" and Include White Envelopes for Mailing and Gift Giving

| Single Card | \$5.45 / Card |
|-------------|---------------|
| Pack of 10  | \$3.45 / Card |
| Pack of 25  | \$3.00 / Card |

### **Original**

30" x 24" \$750.00



Scan With Smartphone to Buy Online



## **Zack's Hamburgers**

### Alan Capps

http://fineartamerica.com/featured/zacks-hamburgers-alan-capps.html



### **Stretched Canvases**

Stretcher Bars: 1.50" x 1.50" or 0.625" x 0.625" Wrap Style: Black, White, or Mirrored Image

| 6.63" x 10.00"  | \$58.00  |
|-----------------|----------|
| 7.88" x 12.00"  | \$60.00  |
| 9.25" x 14.00"  | \$74.00  |
| 10.63" x 16.00" | \$88.00  |
| 13.25" x 20.00" | \$105.00 |
| 15.88" x 24.00" | \$130.00 |

Prices shown for 1.50" x 1.50" gallery-wrapped prints with black sides.



### Fine Art Prints

Choose From Thousands of Available Frames, Mats, and Fine Art Papers

| 5.38" x 8.00"   | \$14.85 |
|-----------------|---------|
| 6.63" x 10.00"  | \$14.85 |
| 7.88" x 12.00"  | \$17.35 |
| 9.25" x 14.00"  | \$17.35 |
| 10.63" x 16.00" | \$21.03 |