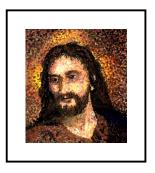

Scan With Smartphone to Buy Online

Jesus Christ
Alan Capps

http://fineartamerica.com/featured/jesus-christ-alan-capps.html

### **Stretched Canvases**

Stretcher Bars: 1.50" x 1.50" or 0.625" x 0.625" Wrap Style: Black, White, or Mirrored Image

| 7.13" x 8.00"   | \$39.54  |
|-----------------|----------|
| 8.88" x 10.00"  | \$58.00  |
| 10.63" x 12.00" | \$74.00  |
| 12.50" x 14.00" | \$88.00  |
| 14.25" x 16.00" | \$100.00 |
| 17.75" x 20.00" | \$130.00 |
| 21.38" x 24.00" | \$153.00 |
| 26.63" x 30.00" | \$213.00 |
| 32.00" x 36.00" | \$263.00 |