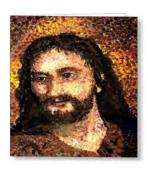

Scan With Smartphone to Buy Online

Jesus Christ
Alan Capps

http://fineartamerica.com/featured/jesus-christ-alan-capps.html

### **Stretched Canvases**

Stretcher Bars: 1.50" x 1.50" or 0.625" x 0.625" Wrap Style: Black, White, or Mirrored Image

| 7.13" x 8.00"   | \$39.54  |
|-----------------|----------|
| 8.88" x 10.00"  | \$58.00  |
| 10.63" x 12.00" | \$74.00  |
| 12.50" x 14.00" | \$88.00  |
| 14.25" x 16.00" | \$100.00 |
| 17.75" x 20.00" | \$130.00 |
| 21.38" x 24.00" | \$153.00 |
| 26.63" x 30.00" | \$213.00 |
| 32.00" x 36.00" | \$263.00 |