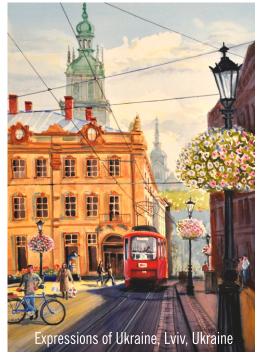

2018 Alan's painting "Expressions of Ukraine" was selected for the Juried Show at the Theatre Art Galleries of High Point, NC for the Juried Art Exhibit titled "THE BICYCLE: Art Meets Form".

2019 "Port of Biblos" and "Expressions of Ukraine" were exhibited at the Caldwell Arts Center for the Western Region Show of the Watercolor Society of North Carolina (WSNC).

## **Expressions of Ukraine**

Alan Capps

http://fineartamerica.com/featured/expressions-of-ukraine-alan-capps.html