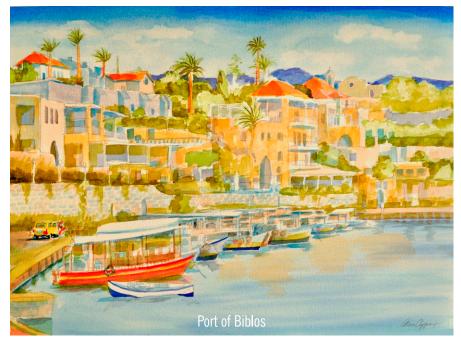

2012 Alan Exhibited his painting "Brief Encounter" in the Annual Juried show "Artfields" located in Lake City, SC . www.artfieldssc.org

2013, 2017 and 2019 Alan's paintings "Pickers Paradise", "Port of Biblos" and "All Dressed Up and Nowhere to Go" were chosen for the Annual Juried Shows for the WSNC. Alan achieved Signature Status in 2019 with the Watercolor Society of North Carolina.

2018 Alan's painting "Expressions of Ukraine" was selected for the Juried Show at the Theatre Art Galleries of High Point, NC for the Juried Art Exhibit titled "THE BICYCLE: Art Meets Form".

2019 "Port of Biblos" and "Expressions of Ukraine" were exhibited at the Caldwell Arts Center for the Western Region Show of the Watercolor Society of North Carolina (WSNC).

### **Port of Biblos**

### Alan Capps

http://fineartamerica.com/featured/port-of-biblos-alan-capps.html