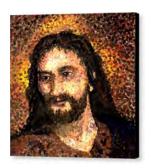

Scan With Smartphone to Buy Online

Jesus Christ
Alan Capps

http://fineartamerica.com/featured/jesus-christ-alan-capps.html

### **Stretched Canvases**

Stretcher Bars: 1.50" x 1.50" or 0.625" x 0.625" Wrap Style: Black, White, or Mirrored Image

| 7.13" x 8.00"   | \$39.54  |
|-----------------|----------|
| 8.88" x 10.00"  | \$58.00  |
| 10.63" x 12.00" | \$74.00  |
| 12.50" x 14.00" | \$88.00  |
| 14.25" x 16.00" | \$100.00 |
| 17.75" x 20.00" | \$130.00 |
| 21.38" x 24.00" | \$153.00 |
| 26.63" x 30.00" | \$213.00 |
| 32.00" x 36.00" | \$263.00 |