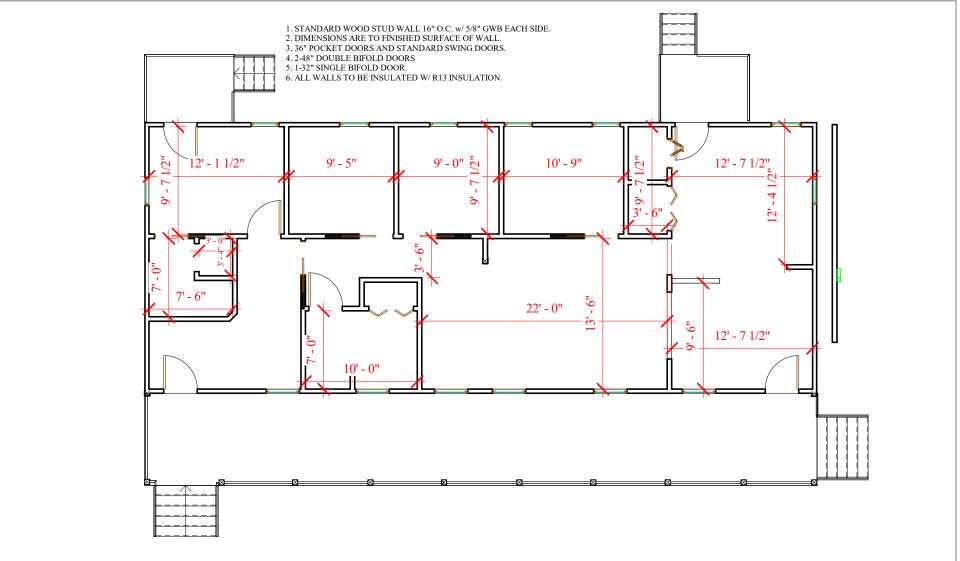

140 Semm Sease Rd Gilbert, SC, 29054

Page 3 of 13 - Existing Conditions Plan

Published on 2/4/2019 12:13:26 PM

1 Wall Plan 1/8" = 1'-0"

## 140 Semm Sease Rd Draft Renovation Plan

140 Semm Sease Rd Gilbert, SC, 29054 Prepared for
William Morgan
140 Semm Sease Road
Gilbert, SC, 29054
803-553-6008
wmorgan@sc.rr.com

Page 4 of 13- Wall Plan

Published on 2/4/2019 12:13:26 PM