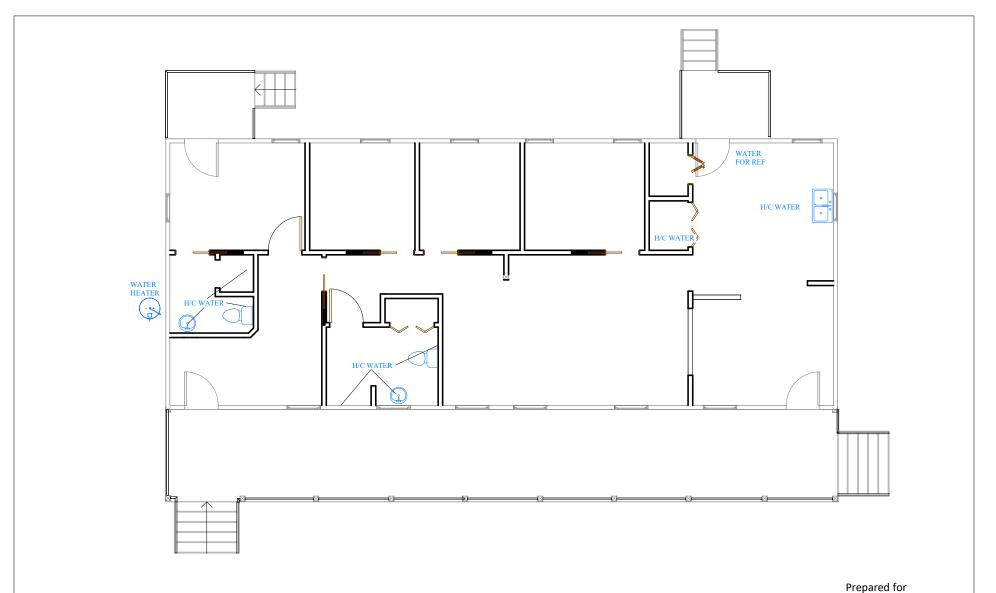

Published on 2/4/2019 12:13:24 PM

1 Existing Conditions
1/8" = 1'-0"

140 Semm Sease Rd Draft Renovation Plan

Prepared for William Morgan 140 Semm Sease Road Gilbert, SC, 29054 803-553-6008 wmorgan@sc.rr.com

140 Semm Sease Rd Gilbert, SC, 29054

Page 3 of 13 - Existing Conditions Plan

Published on 2/4/2019 12:13:26 PM

1 Wall Plan 1/8" = 1'-0"