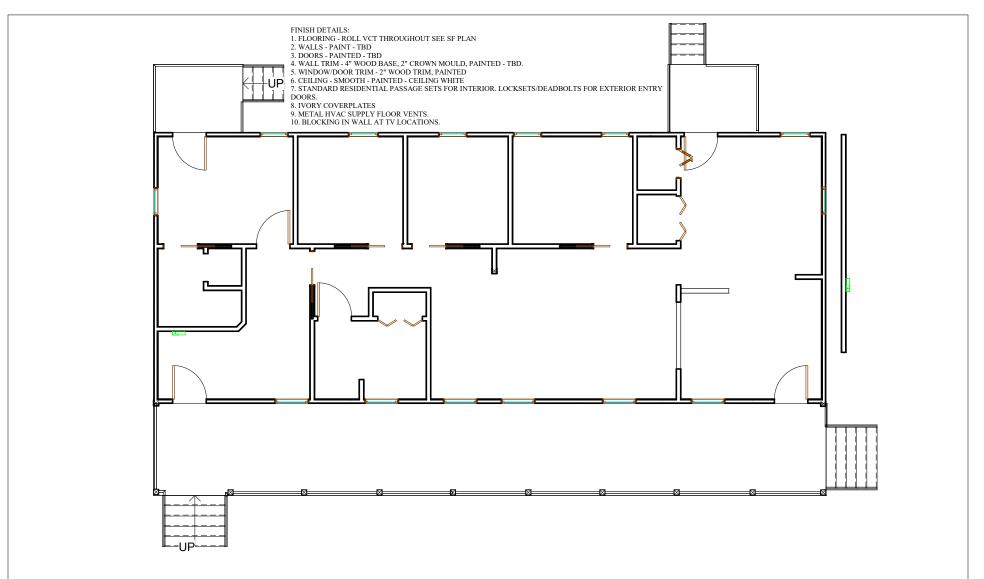

140 Semm Sease Rd Gilbert, SC, 29054

Page 3 of 13 - Existing Conditions Plan

Published on 2/4/2019 12:13:26 PM

1 Wall Plan 1/8" = 1'-0"

## 140 Semm Sease Rd Draft Renovation Plan

140 Semm Sease Rd Gilbert, SC, 29054 Prepared for
William Morgan
140 Semm Sease Road
Gilbert, SC, 29054
803-553-6008
wmorgan@sc.rr.com

Page 4 of 13- Wall Plan

Published on 2/4/2019 12:13:26 PM