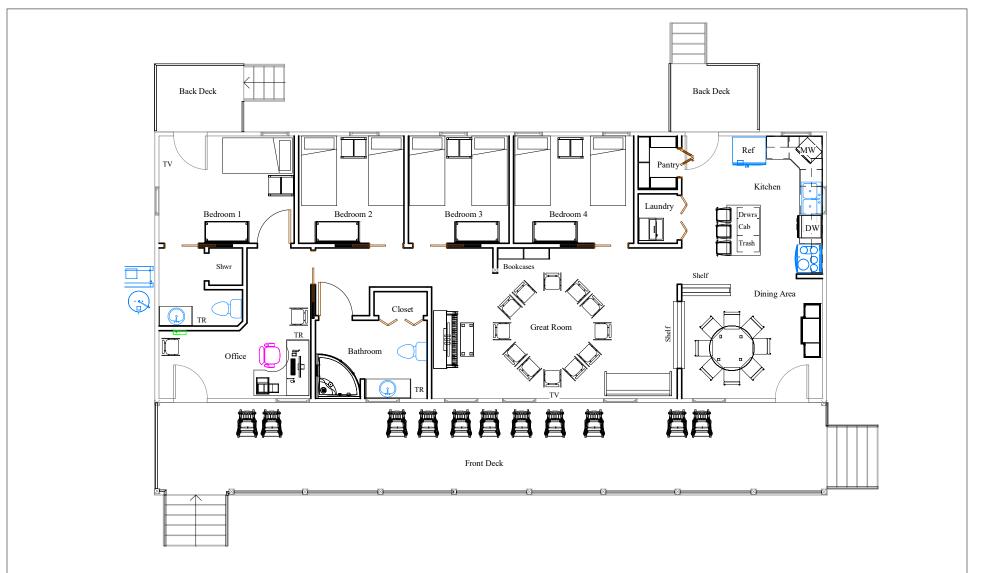

1 Space Plan 1/8" = 1'-0"

## 140 Semm Sease Rd Draft Renovation Plan

140 Semm Sease Rd Gilbert, SC, 29054 Prepared for William Morgan 140 Semm Sease Road Gilbert, SC, 29054 803-553-6008 wmorgan@sc.rr.com

Page 2 of 13 - Space Plan