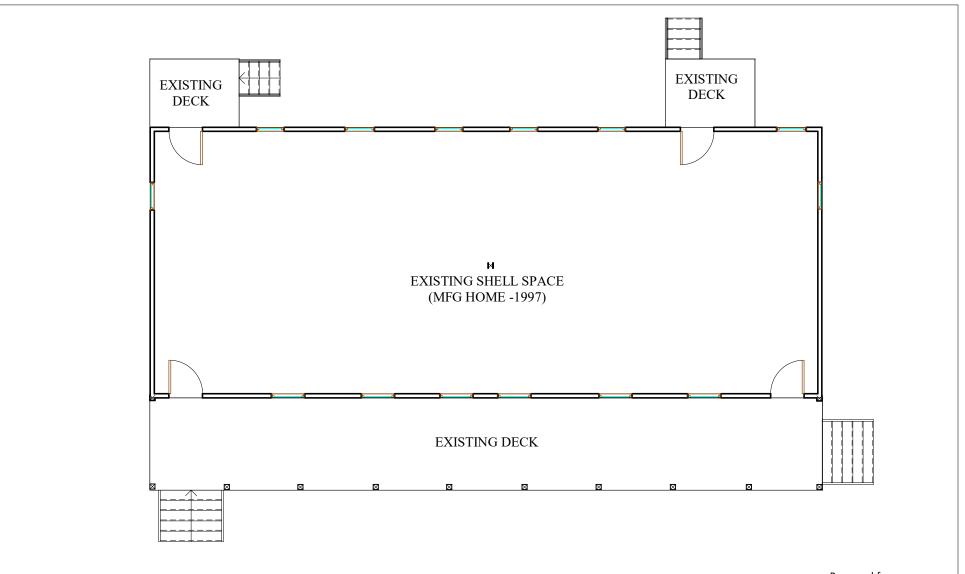

Published on 2/4/2019 12:13:24 PM

1 Existing Conditions
1/8" = 1'-0"

140 Semm Sease Rd Draft Renovation Plan

Prepared for William Morgan 140 Semm Sease Road Gilbert, SC, 29054 803-553-6008 wmorgan@sc.rr.com

140 Semm Sease Rd Gilbert, SC, 29054

Page 3 of 13 - Existing Conditions Plan

Published on 2/4/2019 12:13:26 PM

1 Wall Plan 1/8" = 1'-0"