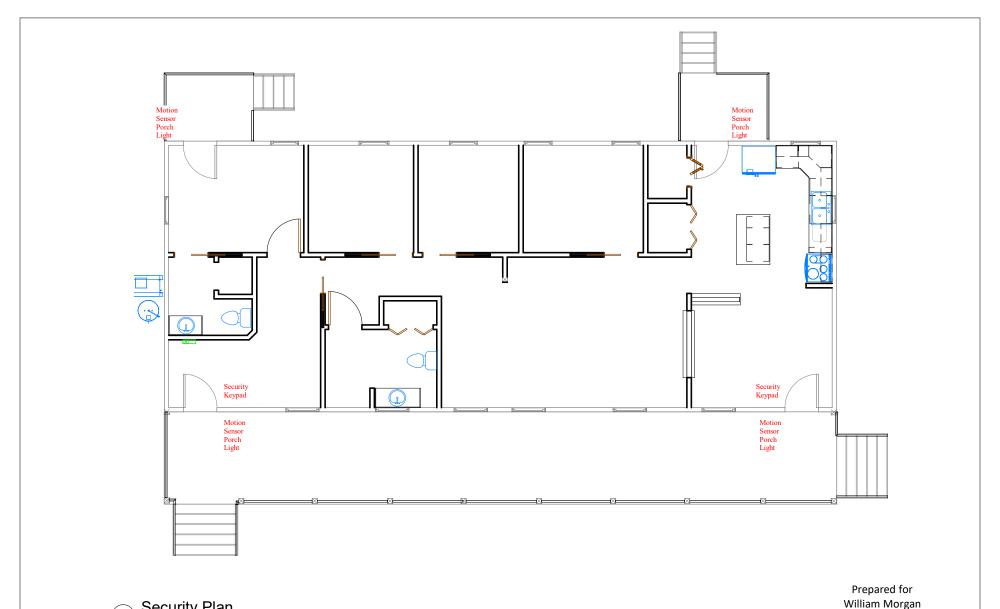

Published on 2/4/2019 12:13:27 PM

1 Security Plan 1/8" = 1'-0"

# 140 Semm Sease Rd Draft Renovation Plan

140 Semm Sease Rd
Gilbert, SC, 29054
Page 7 c

wmorgan@sc.rr.com Page 7 of 13 - Security Plan

140 Semm Sease Road

Gilbert, SC, 29054 803-553-6008

Published on 2/4/2019 12:13:27 PM