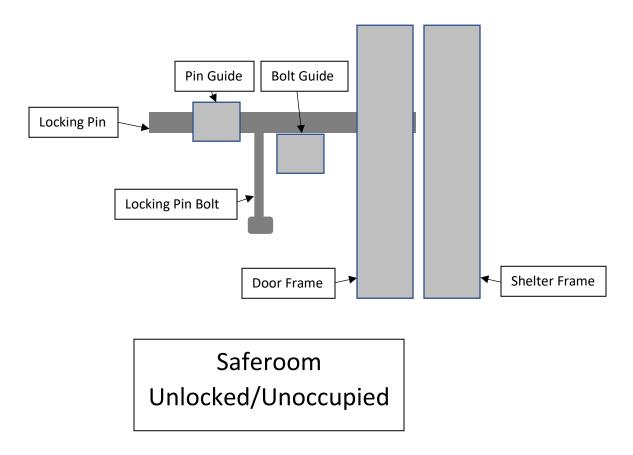

Dead-bolt Lock and Locking Pins:

The Thunder Ready Safe Room has a keyed deadbolt for securing the door when not occupied. To properly secure the door while occupied, locking pins accessible from the shelter's interior are the primary means to secure the door. Use of the deadbolt is optional when safe room is occupied.

Tornadic Events:

- 1. Ensure all Locking Pins are engaged; see Illustration 08-01 (next page).
- 2. Ensure all vents are clear and free of obstructions.
- 3. Occupants shall not touch, and remain 2 inches from, walls and door.
- 4. Occupants more than 5'10" in height shall kneel or be seated.
- 5. Occupants should cover ears or wear hearing protection.