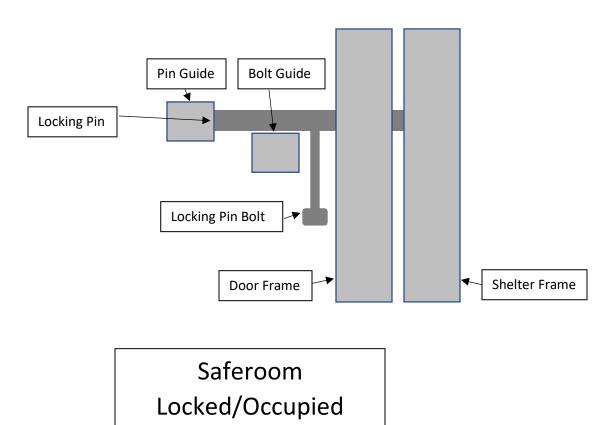

Dead-bolt Lock and Locking Pins:

The Thunder Ready Safe Room has a keyed deadbolt for securing the door when not occupied. To properly secure the door while occupied, locking pins accessible from the shelter's interior are the primary means to secure the door. Use of the deadbolt is optional when safe room is occupied.

Tornadic Events:

- 1. Ensure all Locking Pins are engaged; see Illustration 08-01 (next page).
- 2. Ensure all vents are clear and free of obstructions.
- 3. Occupants shall not touch, and remain 2 inches from, walls and door.
- 4. Occupants more than 5'10" in height shall kneel or be seated.
- 5. Occupants should cover ears or wear hearing protection.