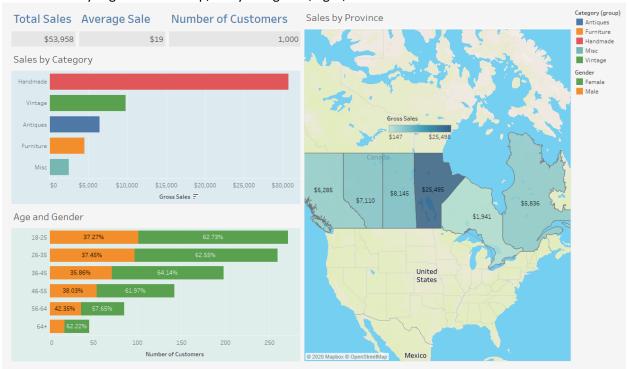

The image below is an example of what an interactive dashboard can look like. On the actual dashboard you can easily click to filter by region on the map, or by categories, ages, etc.

Contact us to discuss if your company is a good fit for our services.