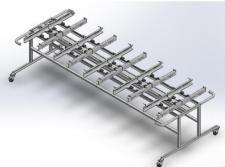

#### **Forming Tube Storage Carts**

Former Fab manufactures stainless steel forming tube storage carts with maintenance-free casters and we offer a wall mounted model as well. These storage carts can carry between 2-8 forming assemblies depending on your needs and will keep your formers off the floor, away from bacteria and possible damage.