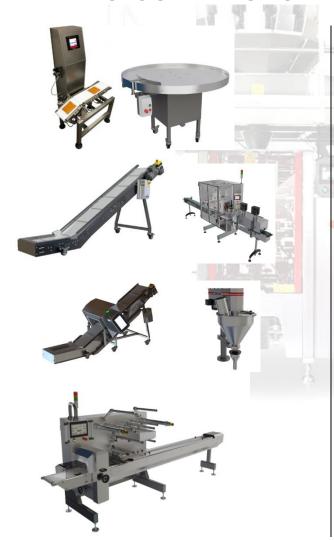

PACKAGING EQUIPMENT SERVICE, HAYSSEN REBUILDS, VFFS or HFFS RECOSNTRUCTIONS AND REBUILDS, REPAIRS, TRAINING, INSTALLATIONS, PARTS, VFFS OR HFFS MACHINE CONTROLS UPGRADE, FORMING TUBES AND JAWS

Weighing and Packaging Solution Systems-New equipment We now offer a complete packaging system at a competitive price

#### ALSO AVAILABLE NEW PACKAGING EQUIPMENT

• SHRINK SLEEVES-VERTICAL-HORIZONTAL-FILL SYSTEMS-METAL DETECTORS-CHECK WEIGHERS-TABLES-CONVEYORS-PALLETIZING SYSTEMS

Roger Abea Technical Sales and Engineering Cell: 954.296.3582 Office: 281.993.6163