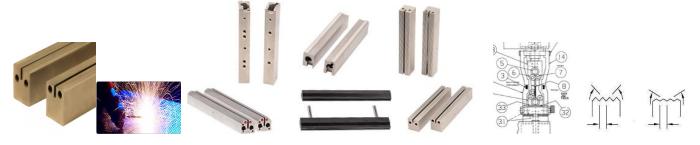

#### We offer Ishida Inspira Forming Tubes and TNA Formers

We offer the following forming

shoulder/forming tube options, just to name a

#### few:

- Rectangular, round or oval units
- Nitrogen gas flush lines
- Top and side zipper modifications

- Back seals (adjustable crossover), quad and side seals
- Product transition funnels
- Flat bottom bag attachments
- Gusset finger attachments
- Vacuum and dust ports
- Creaser roller assemblies

## **SEALING JAWS and Knives**

Commit your work to the LORD, and then your plans will succeed. Proverbs 16:3

PACKAGING EQUIPMENT SERVICE, REPAIRS, TRAINING, INSTALLATIONS, PARTS, VFFS
MACHINE CONTROLS UPGRADE, FORMING TUBES AND JAWS

Not only can **our companies** provide the highest quality forming assemblies for your vertical and horizontal packaging machines but now we offer sealing jaws as well. Our end seal division has opened and all sets are manufactured from precision ground tool steel. We offer horizontal, vertical and diagonal standard serrations as well as our "SST" profile to rid of those stubborn package leaks. All seal bars are plated with electroless nickel coating but we also offer our non-stick "NTC" coating that increases film release.