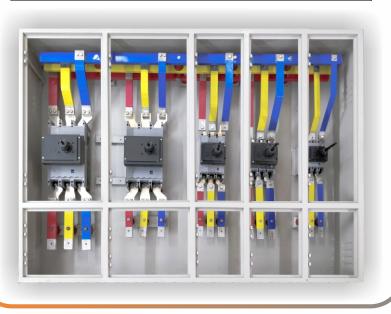

## **Types Of Panel**:

- Design & Built as per customer requirement
- Automation control panel with system integration of PLC, HMI, VFD, AC Servo
- Feeder panel
- Bus Duct Panel
- Starter panels DOL/STAR-DELTA/ATS
- Generator Synchronizing panel
- Design with proper cooling arrangement
- High quality switch gear & automation components
- MS / SS /ABS plastic enclosure with different industrial IP rating Ip44 , Ip55, IP65