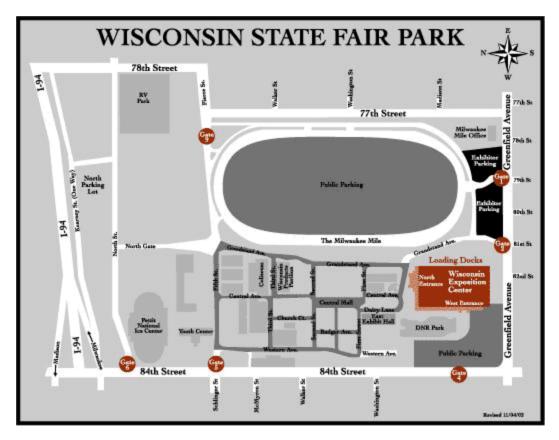

## From the North:

- I-41 South to Bluemound Road exit. Left (east) on Bluemound Road to 84th Street. Right (south) on 84th Street to the Home & Garden Show at Wisconsin State Fair Park on the left.
- I-41 South to I-41/894 South. South on I-41/894 to Greenfield Avenue exit. Left (east) on Greenfield Avenue to 84th Street. Left (north) on 84th Street to the Home & Garden Show at Wisconsin State Fair Park on the right.
- I-41 South to I-94 East. East on I-94 to Hawley Road exit. Left (north) on Hawley Road to I-94 West entrance on the left. West on I-94 to 68th Street exit. Continue straight on O'Connor Street to 76th Street. Left (south) on 76th Street to the Home & Garden Show at Wisconsin State Fair Park on the right.

## From the South:

- I-41/894 North to National Avenue exit. Righ