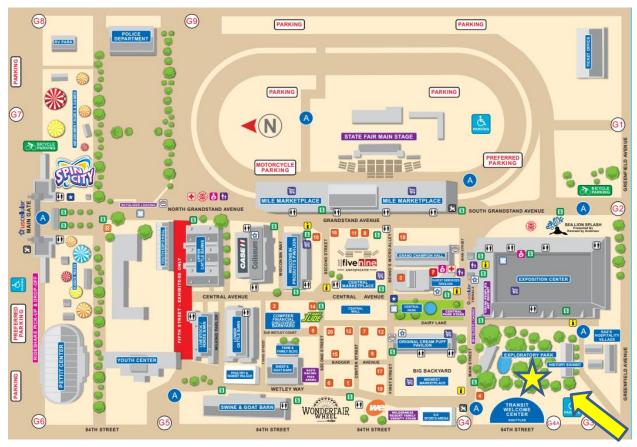

# **Wisconsin Exploratory Park**

at Wisconsin State Fair Park 8200 W Greenfield Ave West Allis, Wisconsin

# From the North:

I-41 Southbound to I-94 Eastbound. East on I-94 to 84th Street exit. At stoplight, continue straight onto West Kearney Street. Turn right into North Parking Lot. If lot is full, proceed to 76th Street and turn right for additional parking options.

I-41 Southbound to Bluemound Road exit. Left (east) on Bluemound Road to Glenview/84th Street. Right (south) on 84th Street to Kearney Street. Left (east) on Kearney Street to the Wisconsin State Fair North Lot on right. If lot is full, proceed to 76th Street and turn right (south) for additional parking options.

## From the South:

I-41/894 Northbound to I-94 Eastbound. East on I-94 to 84th Street exit. Cross 84th Street to Kearney Street. East on Kearney Street to the Wisconsin State Fair North Lot on right. If lot is full, proceed to 76th Street and turn right (south) for additional parking options.

I-41/894 Northbound to I-94 Eastbound. East on I-94 to 70th Street exit. Right (south) on 70th Street to Greenfield Avenue. Right (west) on Greenfield Avenue to the Wisconsin State Fair on right.

I-41/894 Northbound to National Avenue exit. Right (northeast) on National Avenue to 84th Street. Left (north) on 84th Street to Kearney Street. East on Kearney Street to the Wisconsin State Fair North Lot on right. If lot is full, proceed to 76th Street and turn right (south) for additional parking options.

#### From the East:

I-94 Westbound to 68th Street exit. Continue west on O'Connor Street to 70th Street. Left (south) on 70th Street to Greenfield Avenue. Right (west) on Greenfield Avenue to the Wisconsin State Fair on right.

I-94 Westbound to 68th Street exit. Continue west on O'Connor Street to 76th Street. Left (south) on 76th Street to the Wisconsin State Fair on right.

I-94 Westbound to 84th Street exit. Left (south) on 84th Street to Kearney Street. Left (east) on Kearney Street to the Wisconsin State Fair North Lot on right. If lot is full, proceed to 76th Street and turn right (south) for additional parking options.

### From the West:

I-94 Eastbound to 84th Street exit. At stoplight, continue straight onto West Kearney Street. Turn right into North Parking Lot or proceed to South 76th Street, turn right and proceed to gates on South 76th Street or West Greenfield Avenue.

I-94 Eastbound to WIS 100 exit. Right (south) on WIS 100 to Greenfield Avenue. Left (east) on Greenfield Avenue to the northbound entrance ramp at Greenfield Avenue to I-94 Eastbound. East on I-94 to 84th Street exit. Cross 84th Street to Kearney Street. East on Kearney Street to the Wisconsin State Fair North Lot on right. If lot is full, proceed to 76th Street and turn right for additional parking options.