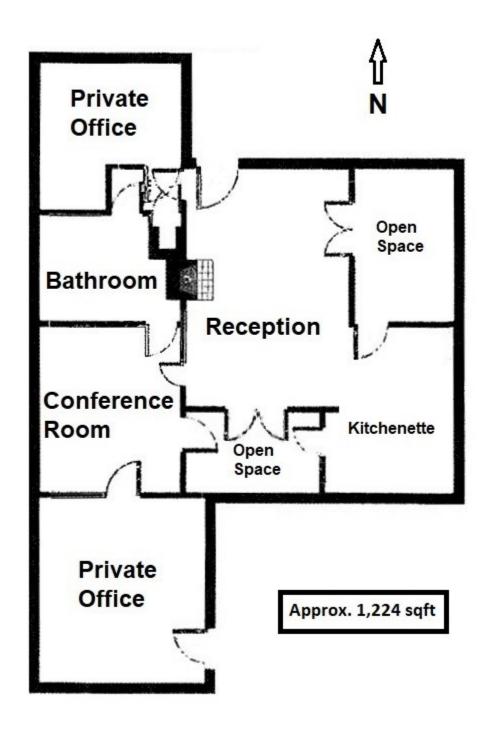

Major Cross Streets are W McDowell Rd and N 15th Ave

Close to I-10 and Grand Avenue

Approx. 1,224 Square Feet

Zoned R-5

2x Offices, Break Room, Copy Machine Area, Conference Room and Restroom

- \*Monument Sign
- \*Wood Floors
- \*Newer HVAC Unit
- \*Reception Area with Fireplace
- \*8+ Private Parking Spaces
- \*Handicap Accessible

## 1305 W McDowell Rd / Approx. 1,224 SqFt