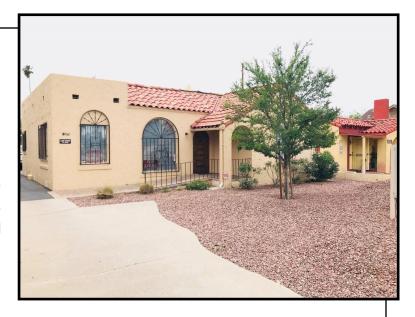

## 1305 W McDowell Rd Phoenix, AZ 85007

Nearby Business: Home/Auto Insurance Services, Children's Daycare Services, Title Loan Services, Law Firms, Book keeping & Tax Services, Bail Bonds, 3rd party Motor Vehicle Services

Major Cross Streets are W McDowell Rd and N 15th Ave

Close to I-10 and Grand Avenue

Approx. 1,224 Square Feet

Zoned R-5

2x Offices, Break Room, Copy Machine Area, Conference Room and Restroom

- \*Monument Sign
- \*Wood Floors
- \*Newer HVAC Unit
- \*Reception Area with Fireplace
- \*8+ Private Parking Spaces
- \*Handicap Accessible