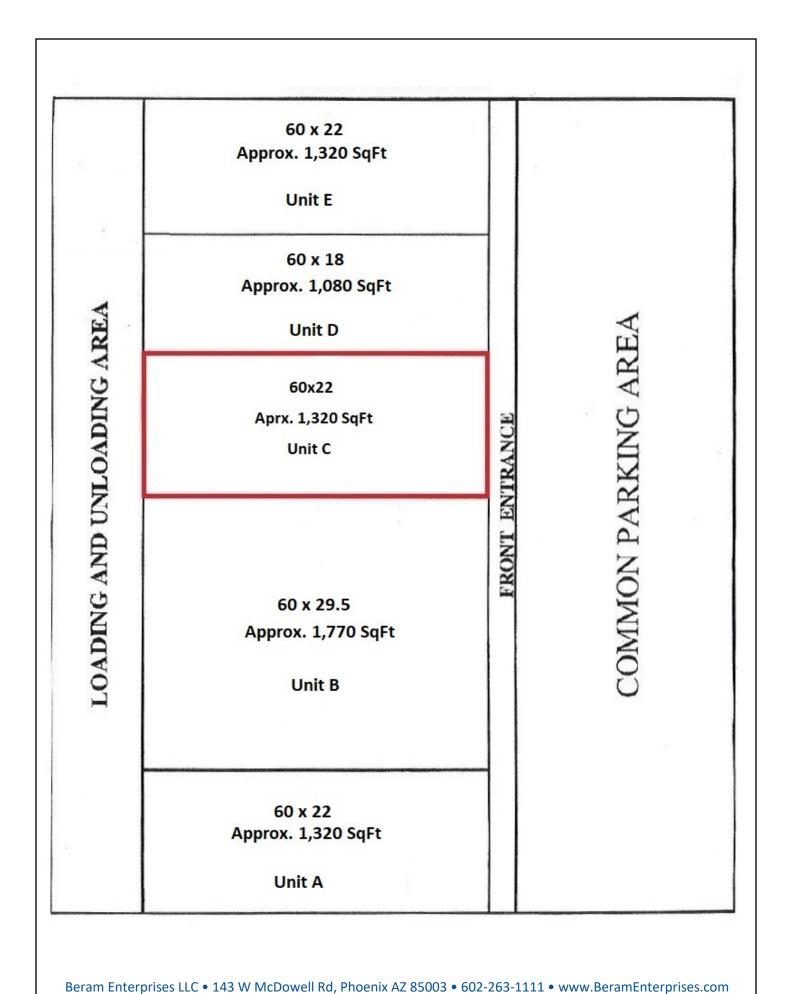

Major Cross Streets are E Thomas Rd and N 16th St. Great visibility along 16th St in a thriving area. Front parking available. Single Story, Ground Level.

Approx. 1,320 Square Feet Zoned C-2 Air Conditioning Private Restroom