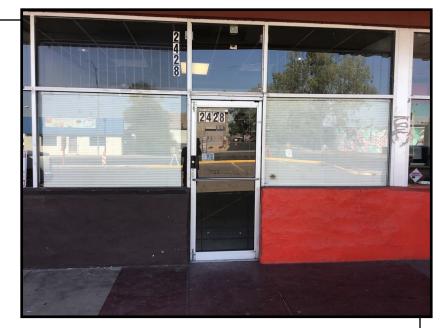

## 2428 N 16th St #D

## Phoenix AZ 85006

Business Complex Includes: Loan Services, Record Store/Coffee Shop, Retail Store.

Nearby Business: Car Wash, Auto Services,

Local Restaurants, Liquor Store, Massage Parlor, Herberia, Furniture Store, 3rd Party MVD Services, Lawyers and many more.

Major Cross Streets are E Thomas Rd and N 16th St. Great visibility along 16th St in a thriving area. Front parking available. Single Story, Ground Level.

Approx. 1,080 Square Feet Zoned C-2 Air Conditioning Private Restroom