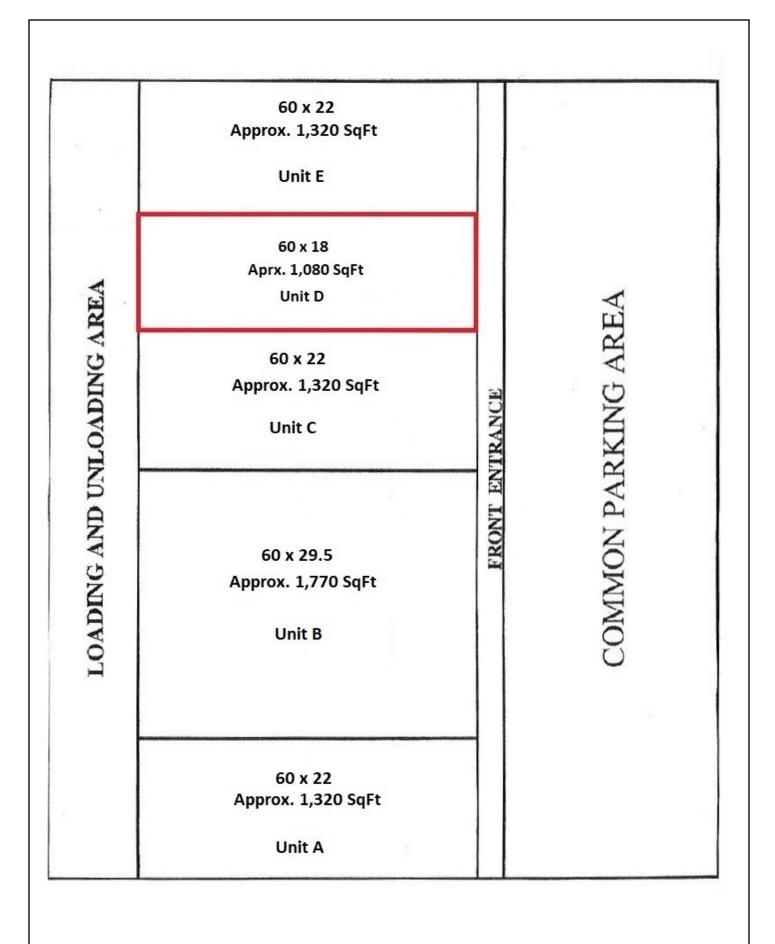

Major Cross Streets are E Thomas Rd and N 16th St. Great visibility along 16th St in a thriving area. Front parking available. Single Story, Ground Level.

Approx. 1,080 Square Feet Zoned C-2 Air Conditioning Private Restroom