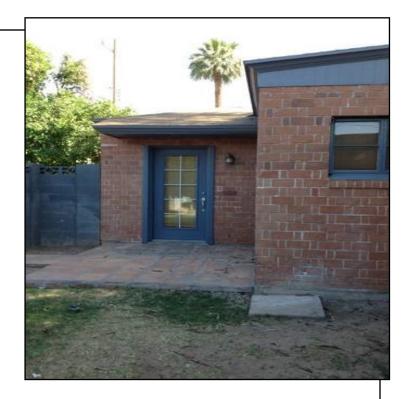

## 301 W McDowell Rd Phoenix, AZ 85003

Nearby Business: Salon/Spa, Local Restaurants, Cafes, Arts Theaters, Museums, Legal Services, Historic Landmarks and more! Central to Downtown and many Historic Districts!

Located on W McDowell Rd between N Central Ave and N 7th Ave.

Approx. 1,133 Square Feet

2 Bdr Brick Apartment/Commercial Space. Located among the Willo & Roosevelt Historic Districts with easy access to Downtown Phoenix.

- Zoned DTC –MCD-1 for Business or Residential
- Bonus Room w/o closet, could be used as Home Office/3rd Bedroom
- Wood & Tile Flooring in all rooms.
- Air Conditioning
- Upgraded Kitchen with newer appliances Dishwasher, Refrigerator, Glass Top Stove, Washer & Dryer
- Upgraded Bathroom
- Shared Enclosed Courtyard/Private Side Yard