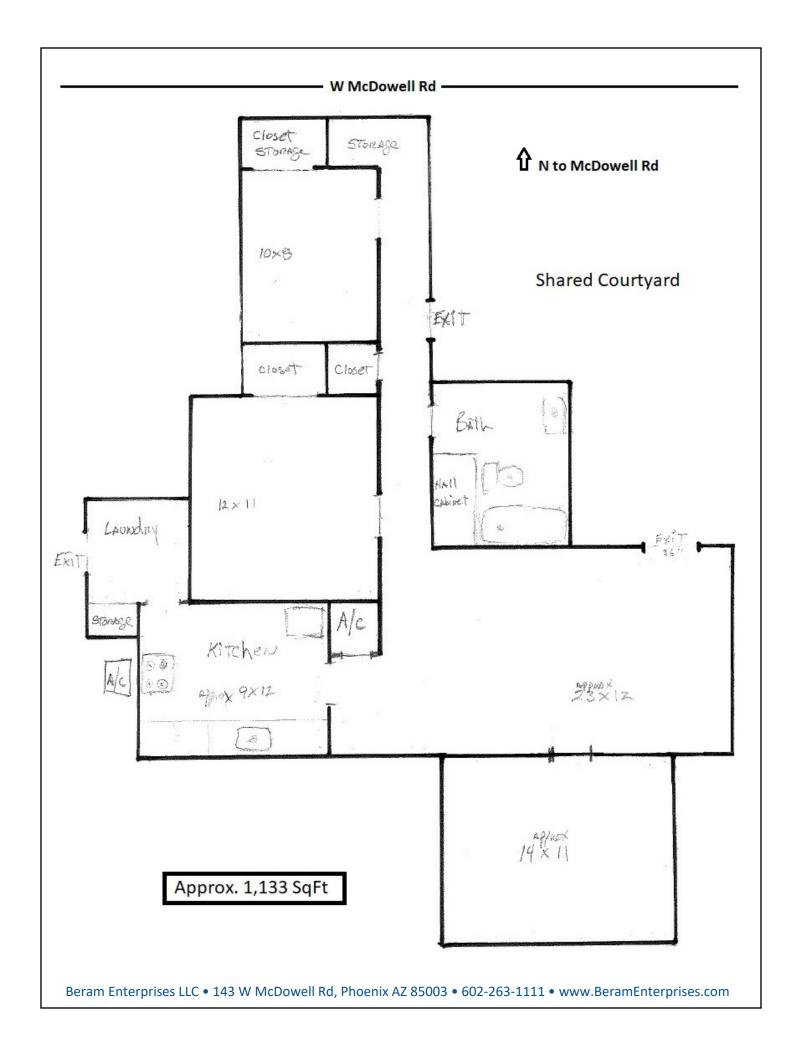

Located on W McDowell Rd between N Central Ave and N 7th Ave.

Approx. 1,133 Square Feet

2 Bdr Brick Apartment/Commercial Space. Located among the Willo & Roosevelt Historic Districts with easy access to Downtown Phoenix.

- Zoned DTC –MCD-1 for Business or Residential
- Bonus Room w/o closet, could be used as Home Office/3rd Bedroom
- Wood & Tile Flooring in all rooms.
- Air Conditioning
- Upgraded Kitchen with newer appliances Dishwasher, Refrigerator, Glass Top Stove, Washer & Dryer
- Upgraded Bathroom
- Shared Enclosed Courtyard/Private Side Yard