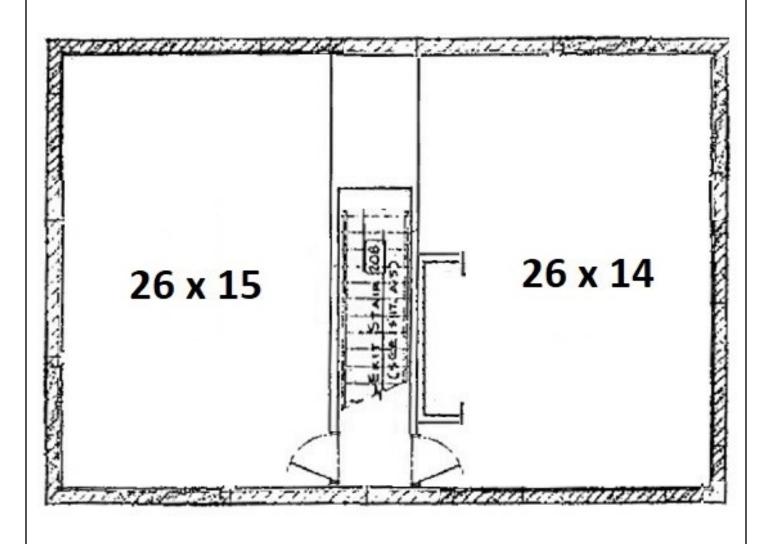

## BASEMENT LEVEL

Stand alone 2 story office building with Basement, multiple offices with reception area and conference Room, upper level with balcony, parking in front/rear gated lot, large basement with two separate large rooms, kitchenette, 4 restrooms (1 w/shower) and a finished basement! Great visibility along 16th Street.