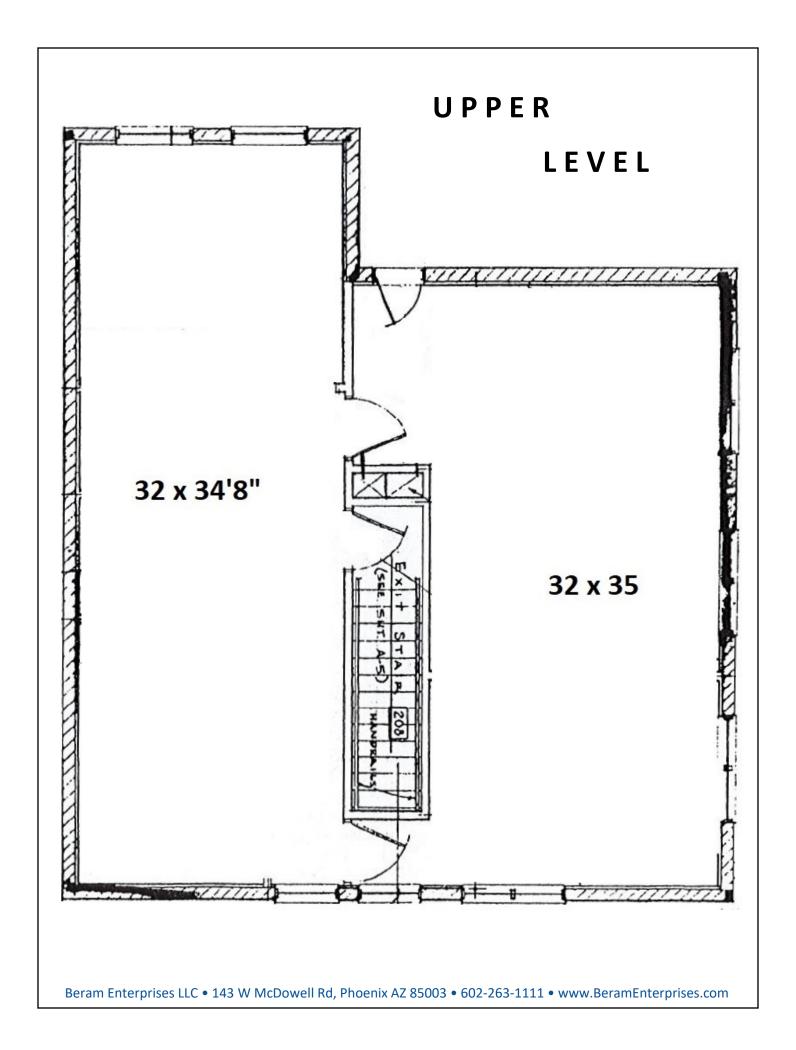

Stand alone 2 story office building with Basement, multiple offices with reception area and conference Room, upper level with balcony, parking in front/rear gated lot, large basement with two separate large rooms, kitchenette, 4 restrooms (1 w/shower) and a finished basement! Great visibility along 16th Street.