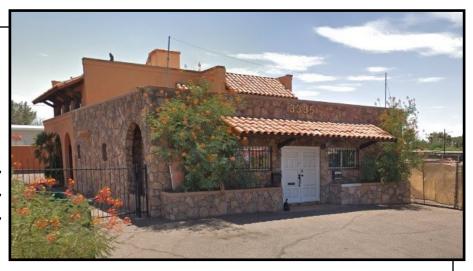

## 3335 N 16th St Phoenix AZ 85016

Nearby Business: Banks, Storage Units, Child Care, Restaurants, Bakery/Deli, Barber, Hospice, Community Services, Nail Salons, Bars and more.

Major Cross Streets are W Thomas Rd and N 16th St Close to I-10, Loop 202 and SR-51 Lot Size 8100 SqFt Approx. 5,500 SqFt of Office Space

Stand alone 2 story office building with Basement, multiple offices with reception area and conference Room, upper level with balcony, parking in front/rear gated lot, large basement with two separate large rooms, kitchenette, 4 restrooms (1 w/shower) and a finished basement! Great visibility along 16th Street.

- \*Monument Sign
- \*Remodeled
- \*Security System
- \*Covered Parking
- \*Laminated Flooring and Tile Throughout

Possible uses: Medical/Dental, Service Business, Retail, Office, Live/Work, Mixed use. Built in 1981, Zoned C-2