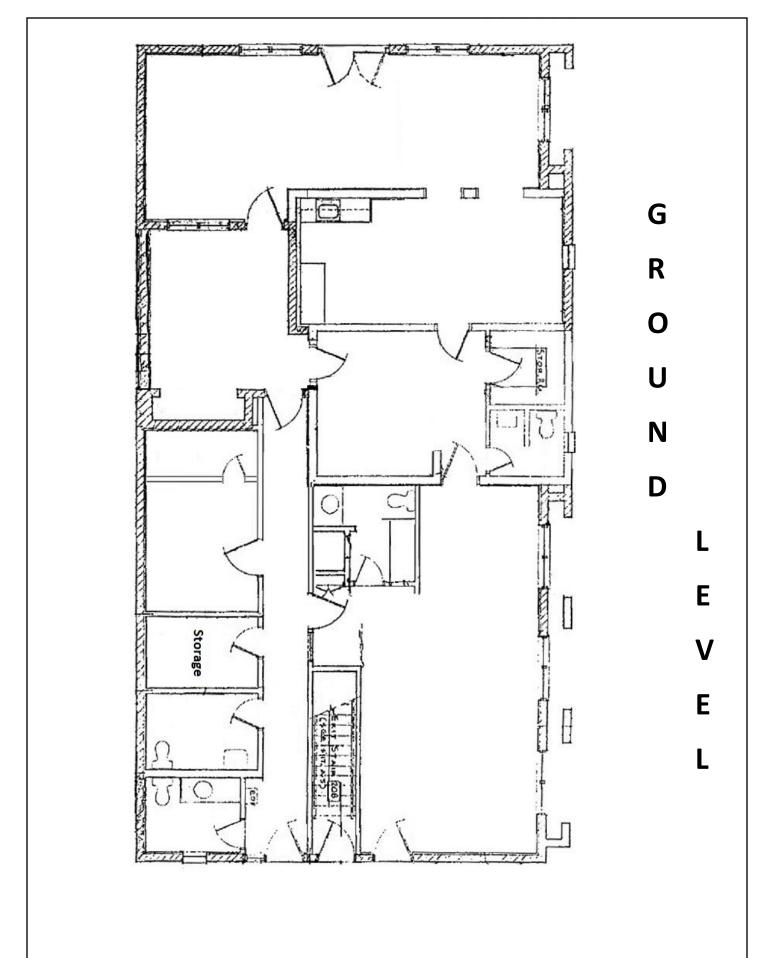

Stand alone 2 story office building with Basement, multiple offices with reception area and conference Room, upper level with balcony, parking in front/rear gated lot, large basement with two separate large rooms, kitchenette, 4 restrooms (1 w/shower) and a finished basement! Great visibility along 16th Street.