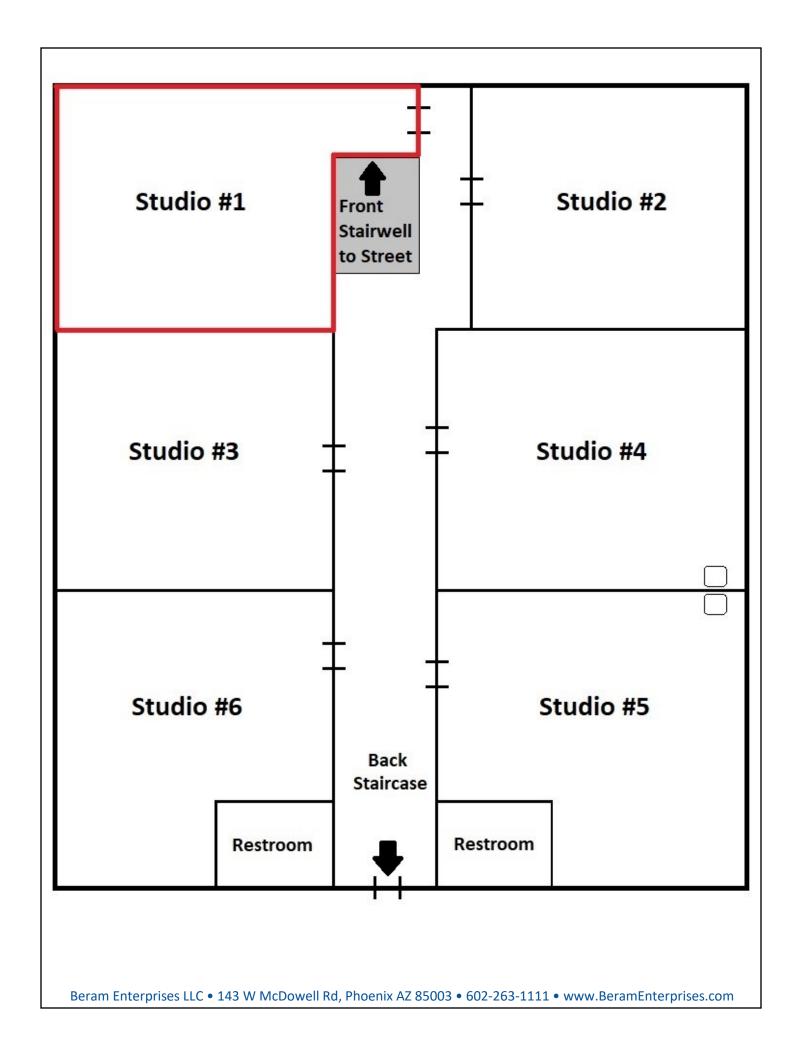

## Studio 6 @ The Artery 625 E Indian School Rd Phoenix AZ 85012

Nearby Business: VA Hospital, Indian Steele Park, T-Mobile, Clothing Stores, Restaurants, Auto Repair Convenience Stores and many more.

Studio 6 @ The Artery is a great location for your Art or Creative Studio for work or play. Our major cross streets are E Indian School Rd and N 7th St. Come and join a small group of artists in a warm and inviting artistic space to fuel the artist in you.

On the 1st/3rd Friday's Route!

Rear parking available

Zoned C-3

Upper Level with Private Front and Rear Stairway Entrance.

Central Air Conditioning

24 hour Keyed Access

**Wood Floors** 

2 Shared Restrooms, \*One has Utility Sink