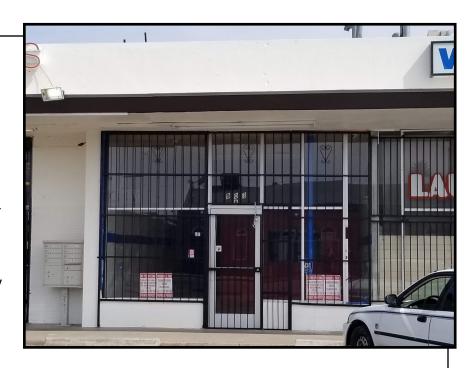

## 903 N 16th St #A Phoenix, AZ 85006

Business Complex Includes: Smoke Shop, Boost Mobile, MetroPCS, Wash & Dry Laundromat.

Nearby Business: Local Restaurants, Barber, Check Cashing Services, Grocery Store, Convenience Store, Gas Stations and Auto Parts Store.

Major Cross Streets are E Roosevelt St and N 16th St.

Front and Rear parking available. Single Story, Ground Level.

Great visibility along 16th St.

Approx. 1,311 Square Feet

- \*Air Conditioning
- \*Central Heating
- \*High, Exposed Ceiling
- \*Private Restroom