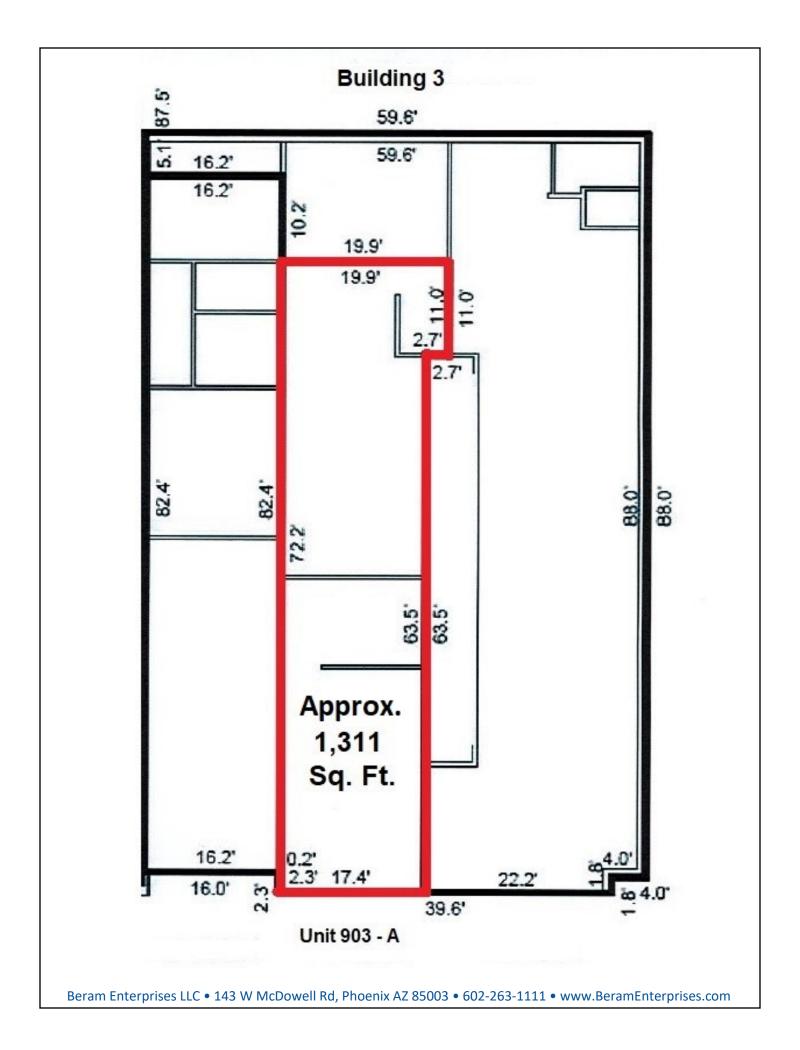

Major Cross Streets are E Roosevelt St and N 16th St.

Front and Rear parking available. Single Story, Ground Level.

Great visibility along 16th St.

Approx. 1,311 Square Feet

- \*Air Conditioning
- \*Central Heating
- \*High, Exposed Ceiling
- \*Private Restroom