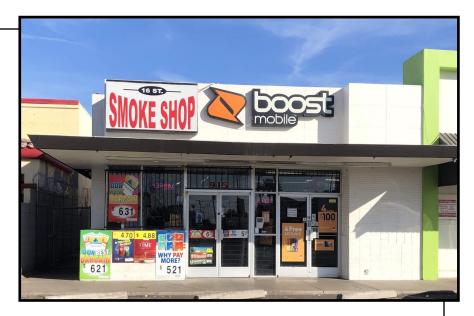

## 915 N 16th St Phoenix AZ 85006

Business Complex Includes: Smoke Shop, Boost Mobile, MetroPCS.

Nearby Business: Local Restaurants, Barber, Check Cashing Services, Grocery Store, Convenience Store, Gas Stations and Auto Parts Store.

Major Cross Streets are E Roosevelt St and N 16th St.

Currently separated into two suites.

Both suites are on one electrical meter.

Front and Rear parking available. Single Story, Ground Level.

Approx. 809 Square Feet (Suite 1)