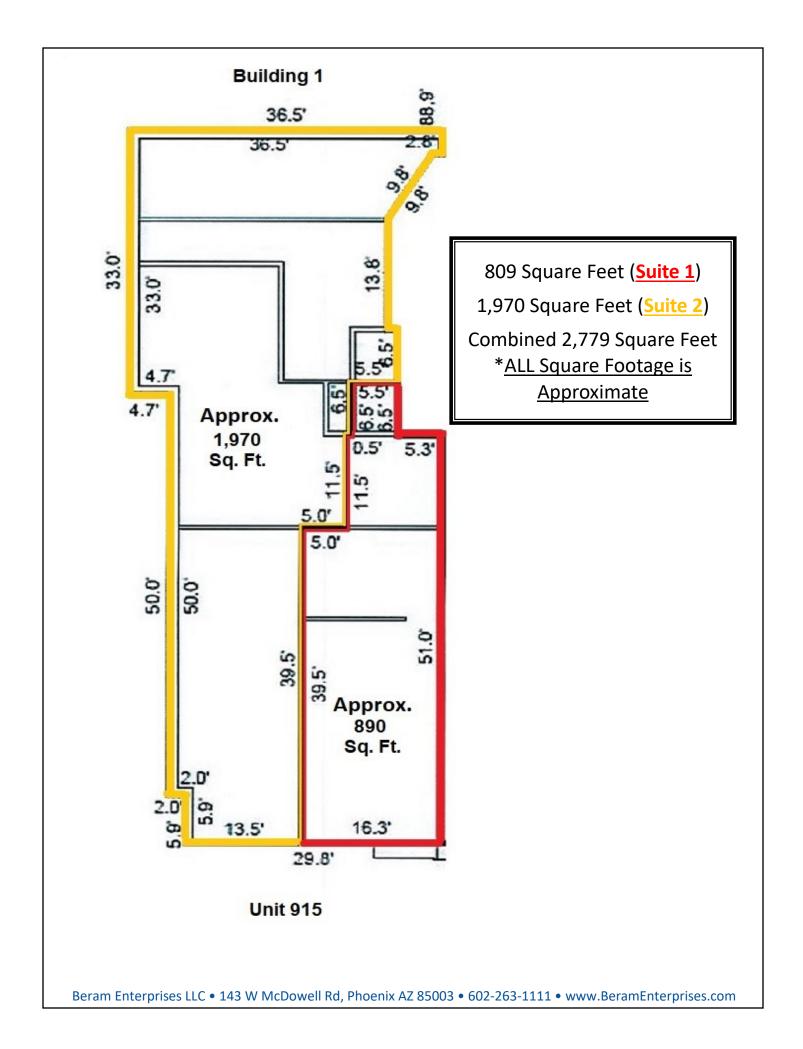

Major Cross Streets are E Roosevelt St and N 16th St.

Currently separated into two suites.

Both suites are on one electrical meter.

Front and Rear parking available. Single Story, Ground Level.

Approx. 809 Square Feet (Suite 1)

Approx. 1,970 Square Feet (Suite 2)

Combined Approx. 2,779 Square Feet

Zoned C-1

Tenant Responsible for Electric Utilities & Trash Application, Credit Check & Background Check

12 Month Lease Minimum Available to View M-F 8am-4pm