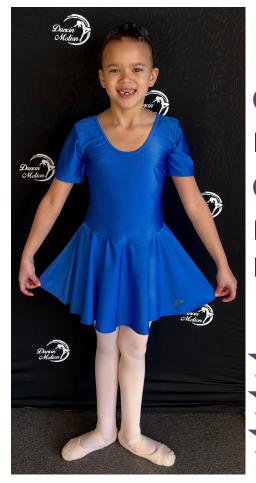

#### **UNIFORM:**

Royal Blue Ballet Dress Ballet Shoes Ballet Tights or Ballet Socks