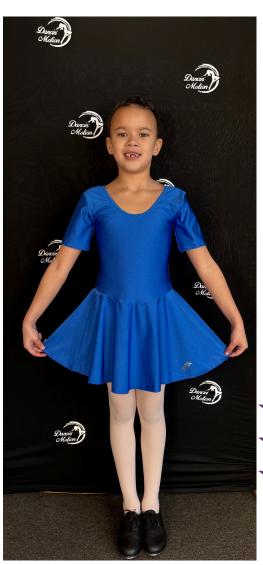

#### **UNIFORM:**

Royal Blue Ballet Dress Ballet Shoes Ballet Tights or Ballet Socks