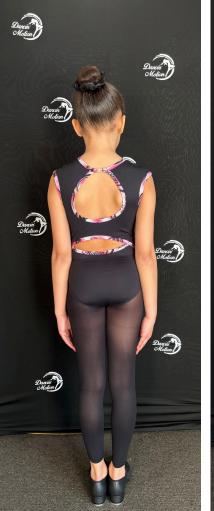

### **UNIFORM:**

Black DM leotard
or Navy Blue
Leotard
Black Wrap Skirt
Split sole canvas
ballet shoes