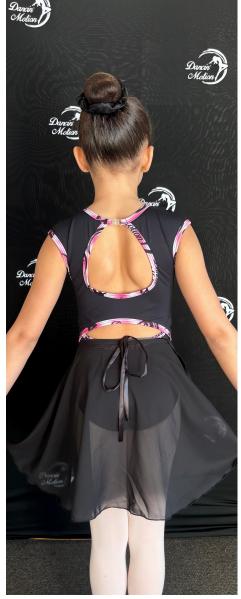

### **UNIFORM:**

Black DM leotard
or Navy Blue
Leotard
Black Wrap Skirt
Split sole canvas
ballet shoes