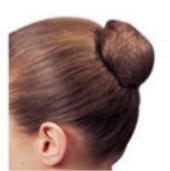

Hair must be tied back NEATLY in a classical ballet bun Please use gel/hairspray, bun net, grips & bobbles that match your hair colour.

No scrunchies No fringes No hair clips

Please arrive at your dance class ON TIME with hair in a neat ballet bun and correct uniform.

Hair must be tied back NEATLY in a classical ballet bun Please use gel/hairspray, bun net, grips & bobbles that match your hair colour.

No scrunchies No fringes No hair clips

Please see our 2025 Uniform Guide for Examinations