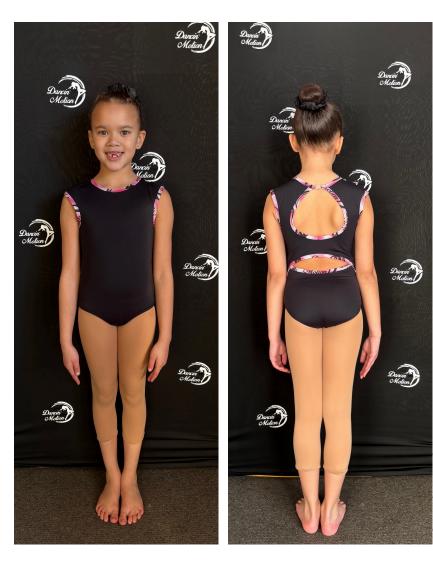

### **UNIFORM:**

Black DM leotard
or Navy Blue
Leotard
Black Wrap Skirt
Split sole canvas
ballet shoes