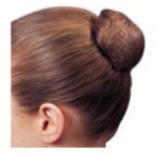

Hair must be tied back NEATLY in a classical ballet bun Please use gel/hairspray, bun net, grips & bobbles that match your hair colour.

No scrunchies No fringes No hair clips

Please arrive at your dance class ON TIME with hair in a neat ballet bun and correct uniform.

Hair must be tied back NEATLY in a classical ballet bun Please use gel/hairspray, bun net, grips & bobbles that match your hair colour.

No scrunchies No fringes No hair clips

Please see our 2025 Uniform Guide for Examinations