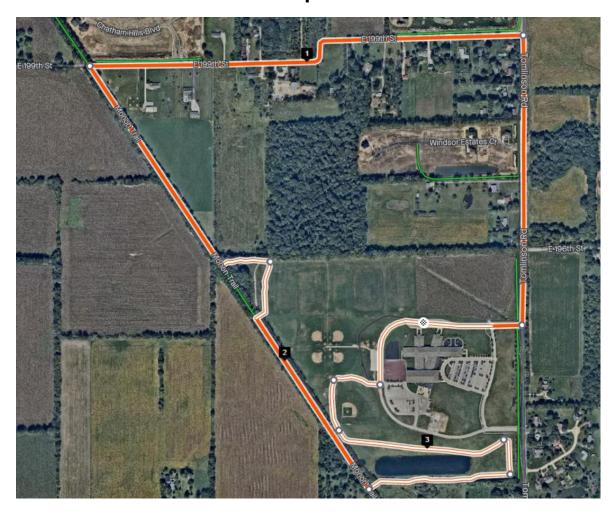

## Directions-

Start and Finish on the North Side of the building

From the parking lot, East to Tomlinson

Left on Tomlinson

Left on 199<sup>th</sup> Street

Left on Monon Trail

Water Station at Mile 1.55

Left to wooded trail

Continue on marked cross country course until finish