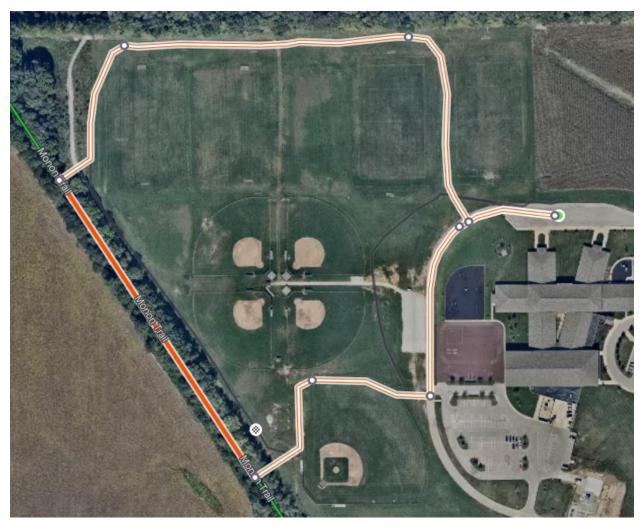

## Directions-

Start and Finish on North side of the building

Follow the driveway past the gravel parking area

Turn right onto the cross country course at the 1 Mile Course sign

Follow the marked trail past the baseball diamond

Make a right turn at the crossroads, a course marshal will be there to assist with directions

Walk along the trail on the tree line

Take a slight right to stay on the trail as you pass the hill

Turn Right to head east along the tree line

Turn right between the fields

Follow the marked course to the finish