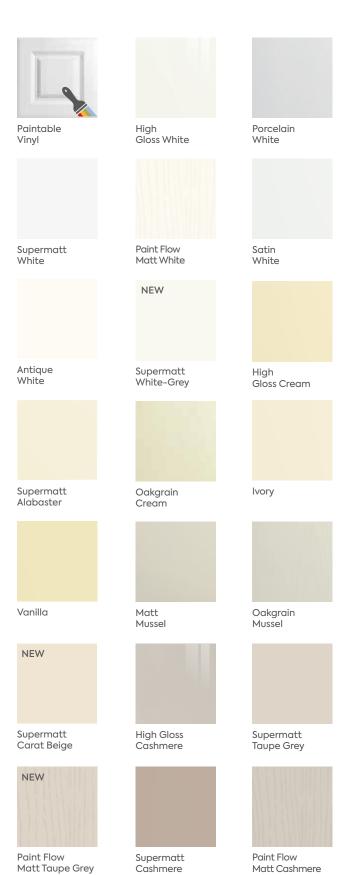

## Shaker

Paintable Vinyl

High Gloss White

Porcelain White

Supermatt White

Paint Flow Matt White

NEW

Satin White

Antique White

Supermatt Alabaster

Supermatt White-Grey

Ivory

Oakgrain Mussel Mussel

High Gloss Cashmere

Supermatt Taupe Grey

Paint Flow Matt Taupe Grey