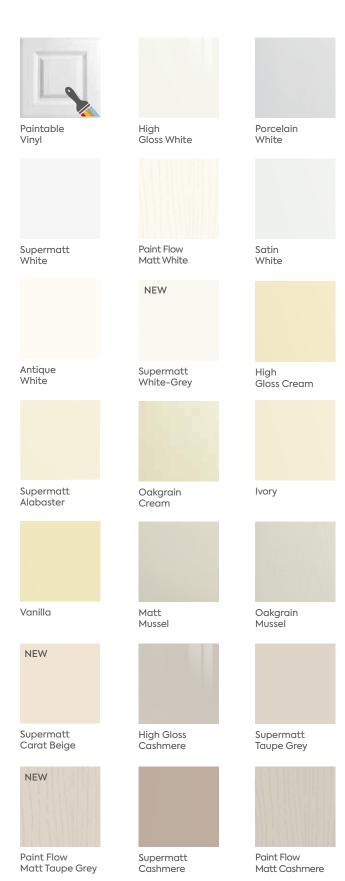

## Shaker

Paintable Vinyl

High Gloss White

Porcelain White

Supermatt White

Paint Flow Matt White

NEW

Satin White

Antique White

Supermatt Alabaster

Supermatt White-Grey

Ivory

Oakgrain Mussel Mussel

High Gloss Cashmere

Supermatt Taupe Grey

Paint Flow Matt Taupe Grey

Supermatt Cashmere

Paint Flow Matt Cashmere

Supermatt Scandinavian Blue

Supermatt Duck Egg

Supermatt Denim

Supermatt Misty Blue

Supermatt Colonial Blue

Paint Flow Matt Colonial Blue