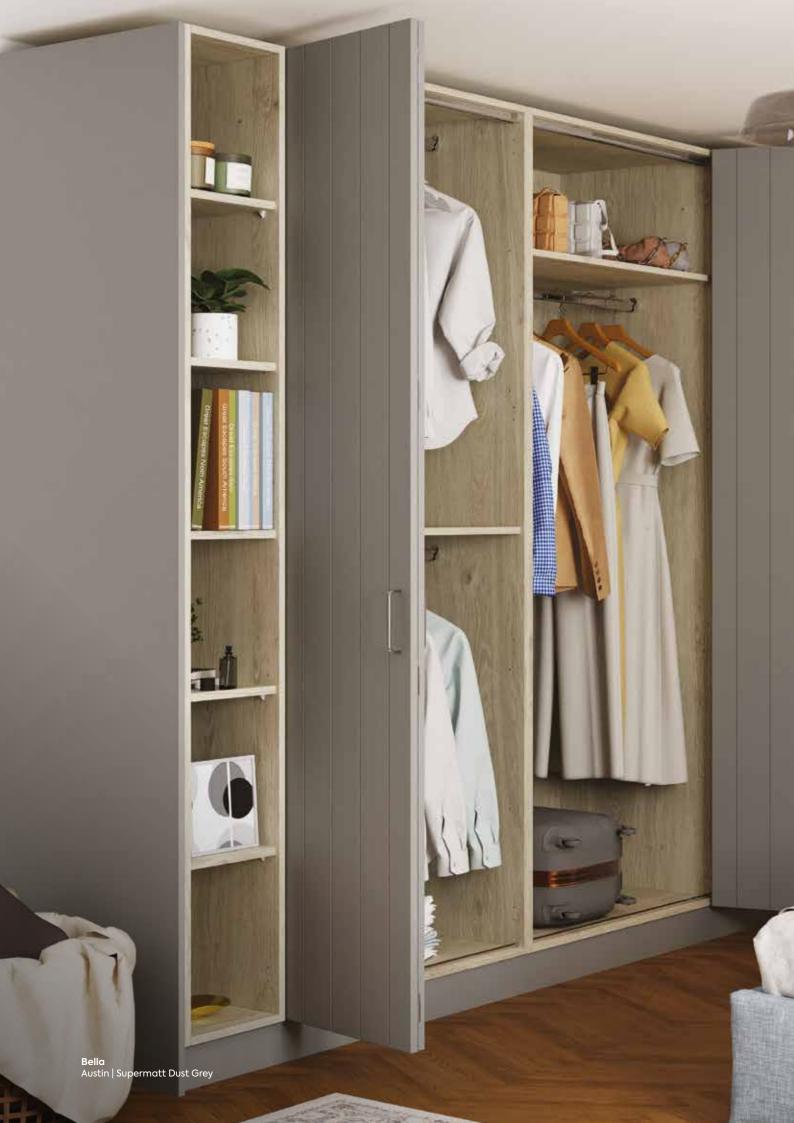

## Shaker

Paintable Vinyl

High Gloss White

Porcelain White

Supermatt White

Paint Flow Matt White

NEW

Satin White

Antique White

Supermatt Alabaster

Supermatt White-Grey

Ivory

Oakgrain Mussel Mussel

High Gloss Cashmere

Supermatt Taupe Grey

Paint Flow Matt Taupe Grey