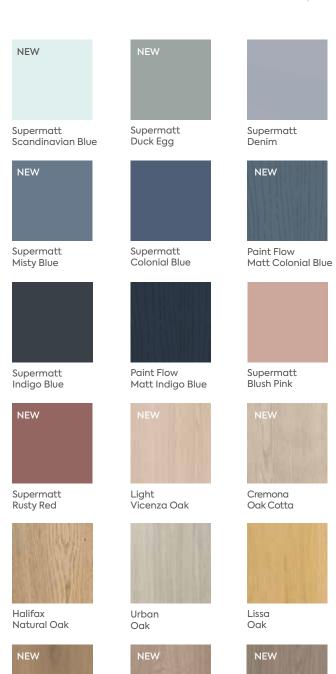

### J-Pull & integrated handle

**Bella** Knebworth | Supermatt White-Grey

Supermatt Scandinavian Blue

Supermatt Misty Blue

Colonial Blue

Paint Flow Matt Colonial Blue

Supermatt Indigo Blue

Paint Flow Matt Indigo Blue

Supermatt Blush Pink

Supermatt Rusty Red

Light Vicenza Oak

Cremona Oak Cotta

Halifax Natural Oak

Canella

Oak

Urban

Supermatt Cashmere

Paint Flow Matt Cashmere

Supermatt Scandinavian Blue

Supermatt Duck Egg

Supermatt Denim

Supermatt Misty Blue

Supermatt Colonial Blue

Paint Flow Matt Colonial Blue

Supermatt Indigo Blue

Paint Flow Matt Indigo Blue

Supermatt Blush Pink

Supermatt Rusty Red

Light Vicenza Oak

Cremona Oak Cotta

Halifax Natural Oak

Canella