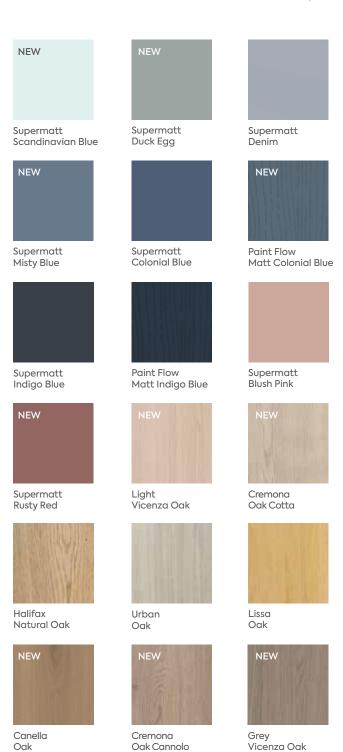

### J-Pull & integrated handle

**Bella** Knebworth | Supermatt White-Grey

Supermatt Scandinavian Blue

Supermatt Misty Blue

Colonial Blue

Paint Flow Matt Colonial Blue

Supermatt Indigo Blue

Paint Flow Matt Indigo Blue

Supermatt Blush Pink

Supermatt Rusty Red

Light Vicenza Oak

Cremona Oak Cotta

Halifax Natural Oak

Canella

Oak

Urban

Cremona Oak Cannolo

Grey Vicenza Oak

Chelsea

Elland

Integra

(Not available in High Gloss Colours)

Integra (Full Handle Option) (Not available in High Gloss Colours)

Knebworth