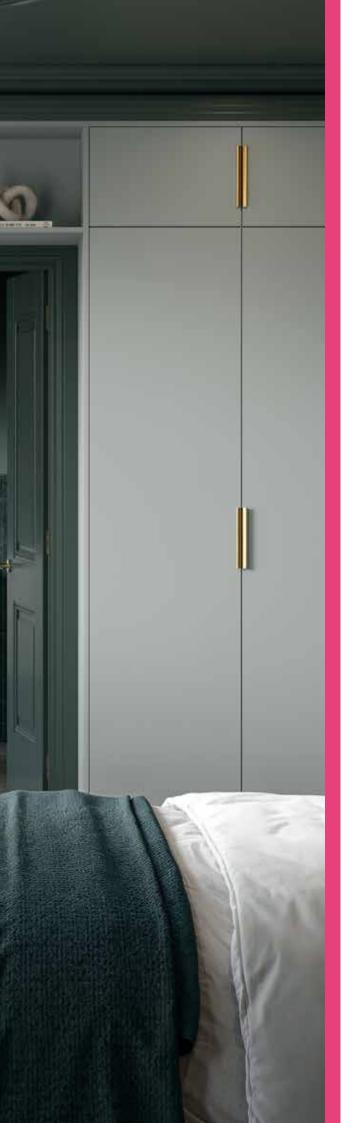

### J-Pull & integrated handle

**Bella** Knebworth | Supermatt White-Grey

Supermatt Scandinavian Blue

Supermatt Misty Blue

Colonial Blue

Paint Flow Matt Colonial Blue

Supermatt Indigo Blue

Paint Flow Matt Indigo Blue