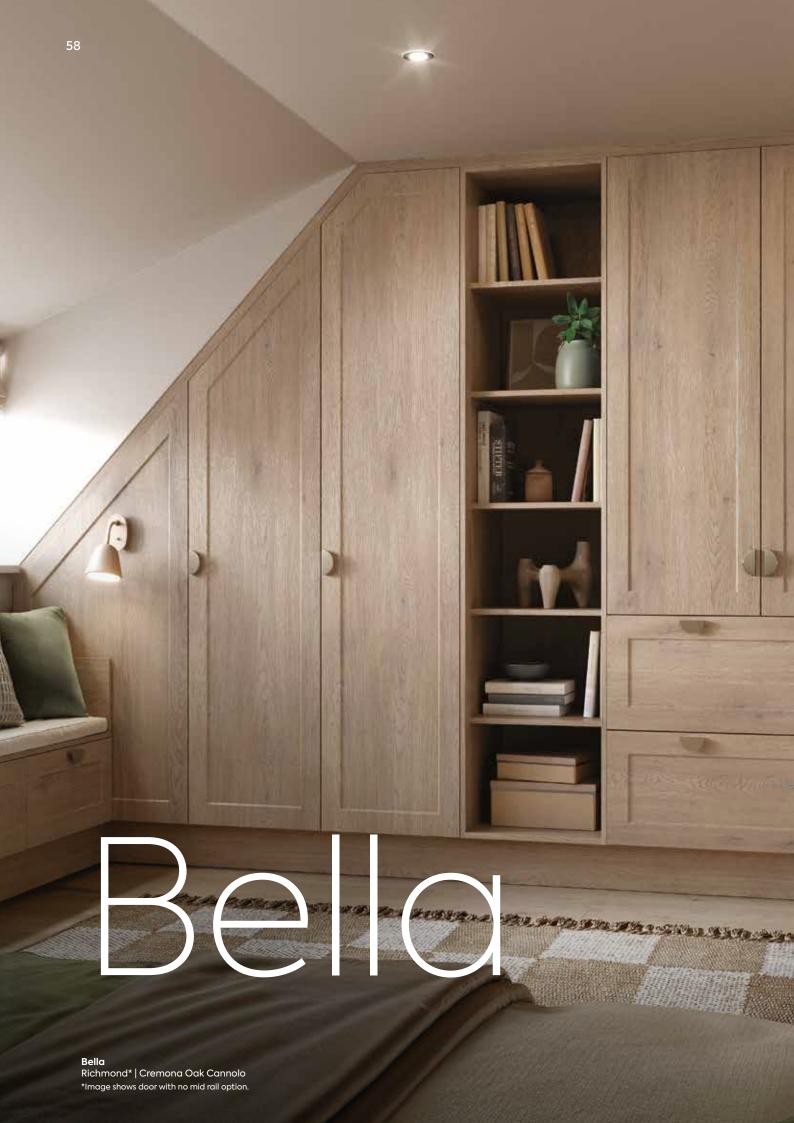

Paint Flow Matt Cashmere

<sup>\*</sup>Image shows door with no mid rail option.

**Bella** Chelsea | Supermatt Macademia

Grey Vicenza Oak

Cremona

Oak Cannolo

Canella

Oak