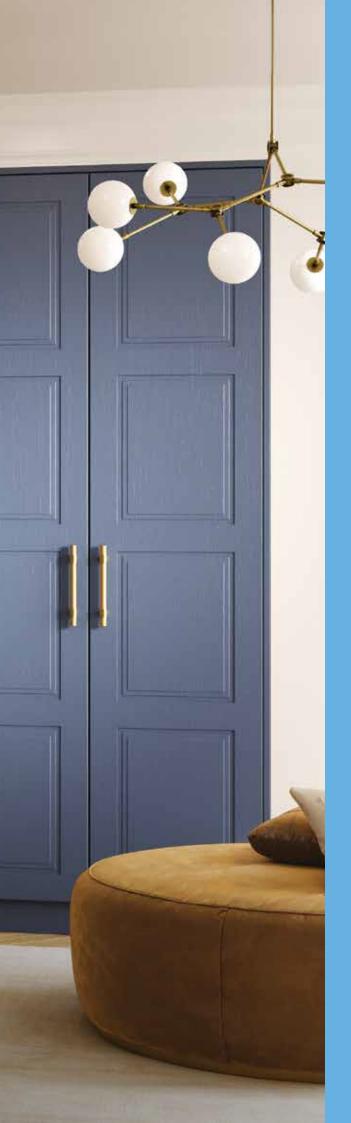

### J-Pull & integrated handle

**Bella** Knebworth | Supermatt White-Grey

Supermatt Scandinavian Blue

Supermatt Misty Blue

Colonial Blue

Paint Flow Matt Colonial Blue

Supermatt Indigo Blue

Paint Flow Matt Indigo Blue