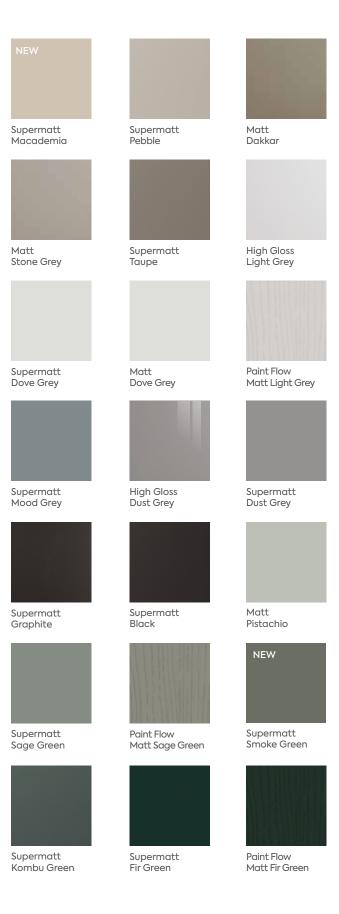

### J-Pull & integrated handle

**Bella** Knebworth | Supermatt White-Grey

Supermatt Scandinavian Blue

Supermatt Misty Blue

Colonial Blue

Paint Flow Matt Colonial Blue

Supermatt Indigo Blue

Paint Flow Matt Indigo Blue

Supermatt Blush Pink

Supermatt Rusty Red

Light Vicenza Oak

Cremona Oak Cotta

Halifax Natural Oak

Canella

Oak

Urban

Cremona Oak Cannolo

Grey Vicenza Oak

Chelsea

Elland

Integra

(Not available in High Gloss Colours)

Integra (Full Handle Option) (Not available in High Gloss Colours)

Knebworth

Segreto

(Not available in High Gloss Colours)