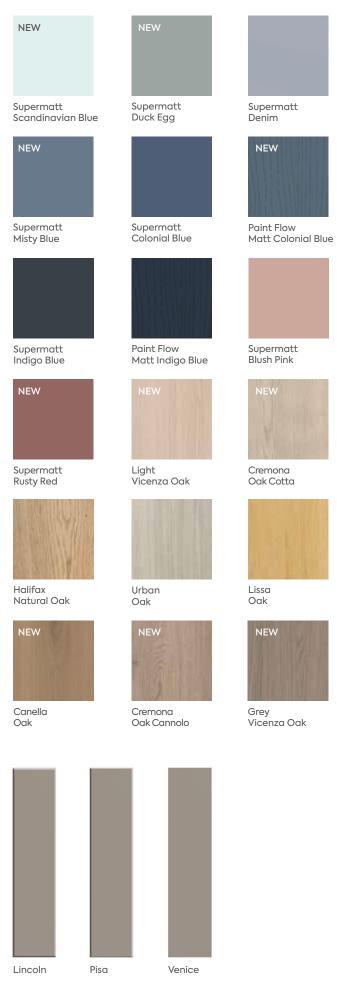

Supermatt Cashmere

Paint Flow Matt Cashmere

Supermatt Scandinavian Blue

Supermatt Duck Egg

Supermatt Denim

Supermatt Misty Blue

Supermatt Colonial Blue

Paint Flow Matt Colonial Blue

Supermatt Indigo Blue

Paint Flow Matt Indigo Blue

Supermatt Blush Pink

Supermatt Rusty Red

Light Vicenza Oak

Cremona Oak Cotta

Halifax Natural Oak

Canella

Oak

Urban Oak

Lissa Oak

Cremona Oak Cannolo

Grey Vicenza Oak

Buxton

(Not available in High Gloss Colours)

Cambridge