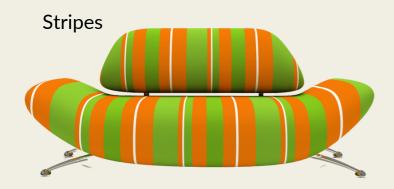

#### Panelled walls

Big comeback! It feels traditional and yet modern and so fresh right now. You can use it mixed with other prints or subtle fabrics such as geometrics and plains, Strips are also elegant on headboards and big sofas.