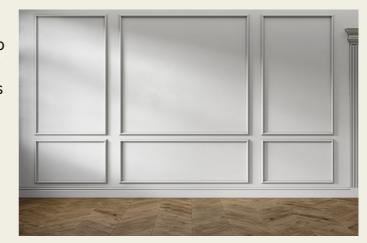

#### Panelled walls

Big comeback! It feels traditional and yet modern and so fresh right now. You can use it mixed with other prints or subtle fabrics such as geometrics and plains, Strips are also elegant on headboards and big sofas.