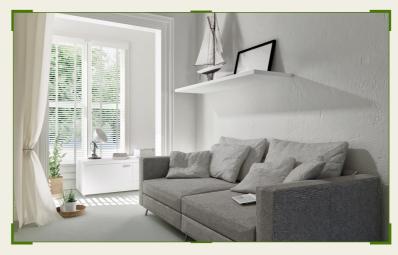

## Full on grey decor

From walls to sofas and tile, grey was considered stylish for years. But now that time is up. With excessive use of grey, your home can feel impersonal, sterile and poorly thought out. The secret is to mix it with other colours and use brass and black metal finishes.