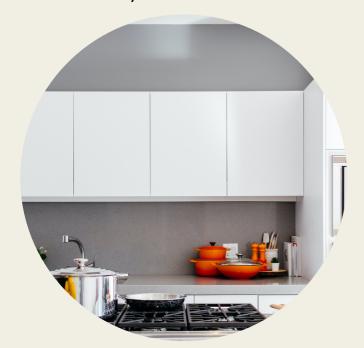

#### Glossy cabinet doors.

Glossy cabinet doors, particularly white are not as popular, although many shops still supply them. Long ago, homeowners preferred a matt finish approach in the kitchen and bedrooms.

Matt finish cabinets with beautiful hardware are now used in several colours, and on bigger scales like wardrobes and kitchens, a matt finish makes the colours more authentic; also it is easy to achieve that feel you're looking for, being homely, fun or elegant.