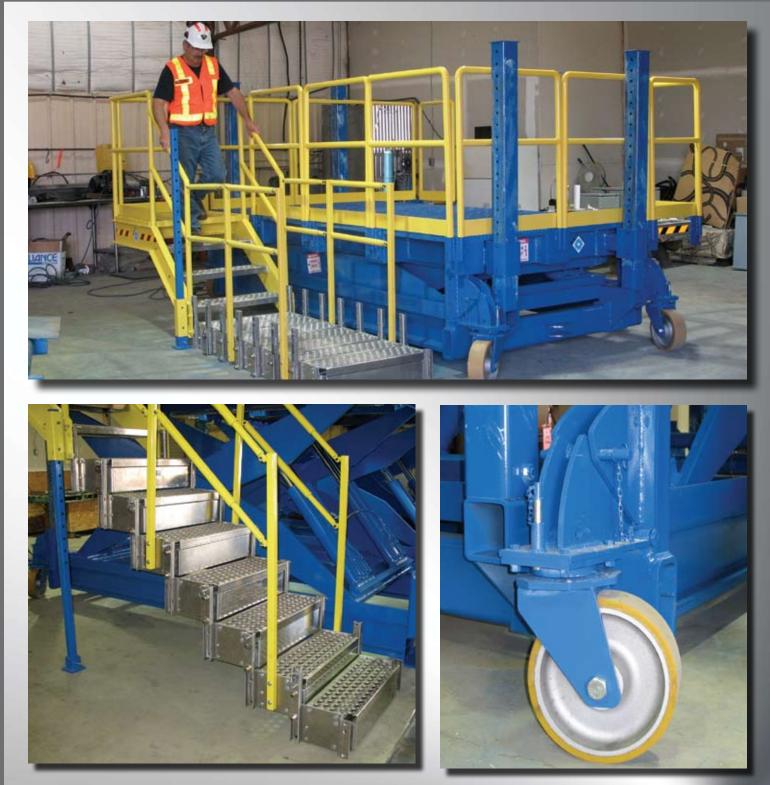

### 1-800-668-0324 Outside Canada and the US: 1-705-855-2363

B&D Work Platforms are designed and engineered to decrease set-up times and increase production in a variety of environments. These platforms are being used for to secure personnel and equipment for shop maintenance to more extreme and demanding environments like supporting diamond drill workstations. With these platforms your operation can virtually eliminate the need for hammers, cribbing, rigging and portable industrial scaffolding. Clients are boasting savings of up to five days for just the building of the appropriate support before they can begin their desired application.

The B&D Platforms come with collapsible stairs and self-adjusting hand railing. Made from durable, rust resistant aluminum and appropriate treading, you can be assured that your workers are able to safely ascend and descend the platform decks throughout their shift.

In addition, to replacing complex scaffolding the B&D Platforms are built with incredible maneuverability in tight spaces with a 360 degree turning radius. The platforms all come with outrigger style castors and you can select rotator or non-rotator castors by simply using the adjustable pins.

You can choose from two styles: Scissorlift (variable height) or a Stationary (pre-defined height). The B&D Platforms come in a variety of weight capacities so you can choose the model most suited to your operation.