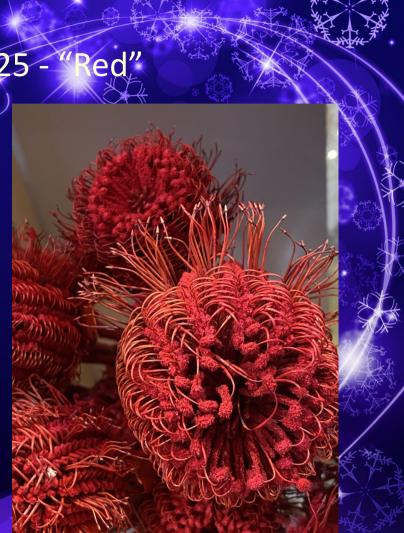

#### Photo 10 Betty Campbell

Riverdale Horticultural SocietyPhotography Competition - Jan-2025 - "Red"Photo 11Vera StoyanoffPhoto 12Marion Booth