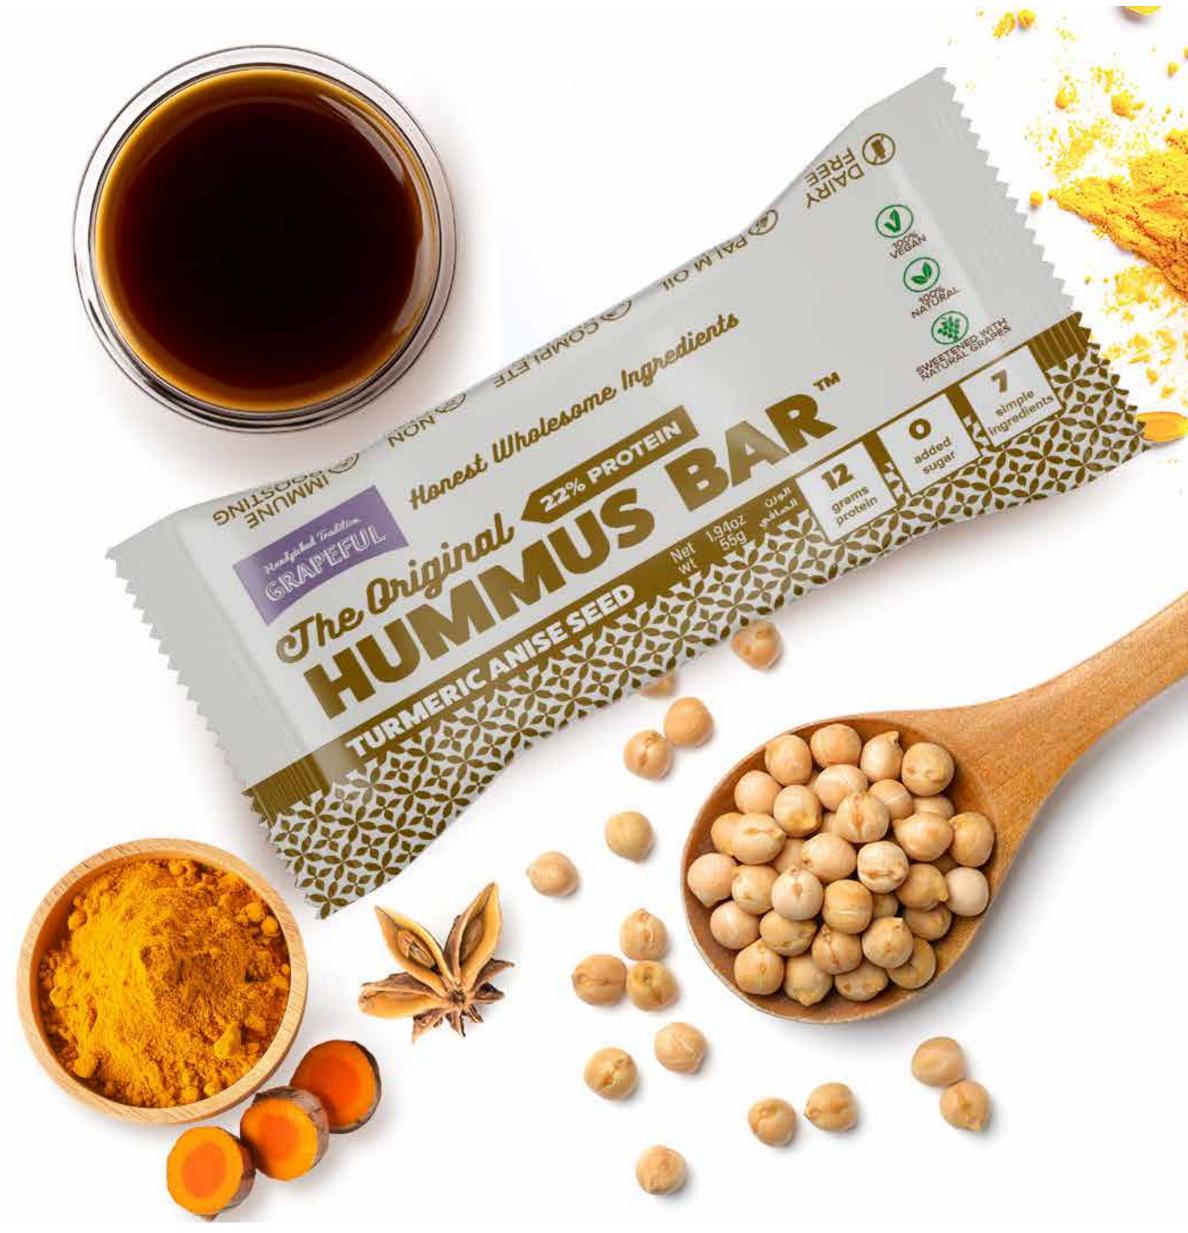

#### **Turmeric Anise Seed**

A Hummus Bar made with natural chickpeas, flavored with turmeric, and sweetened with Kadamani's grape molasses. Chickpeas are rich in protein, fiber and vitamins K and C, while Turmeric has anti-inflammatory and immune-boosting properties.

Ingredients: Grape Molasses, Ground Roasted Chickpeas, Sesame Paste (Tahini), Roasted Almonds, Pea Protein, Anise Seeds, Turmeric.

Contains Almonds and Sesame.

plant protein

calories per bar

| Unit UPC   | 52 -85009-11050-8 |
|------------|-------------------|
| Box Count  | 20                |
| Box UPC    | 52 -85009-11051-5 |
| Case Count | 6                 |
| Case UPC   | 52 -85009-11052-2 |