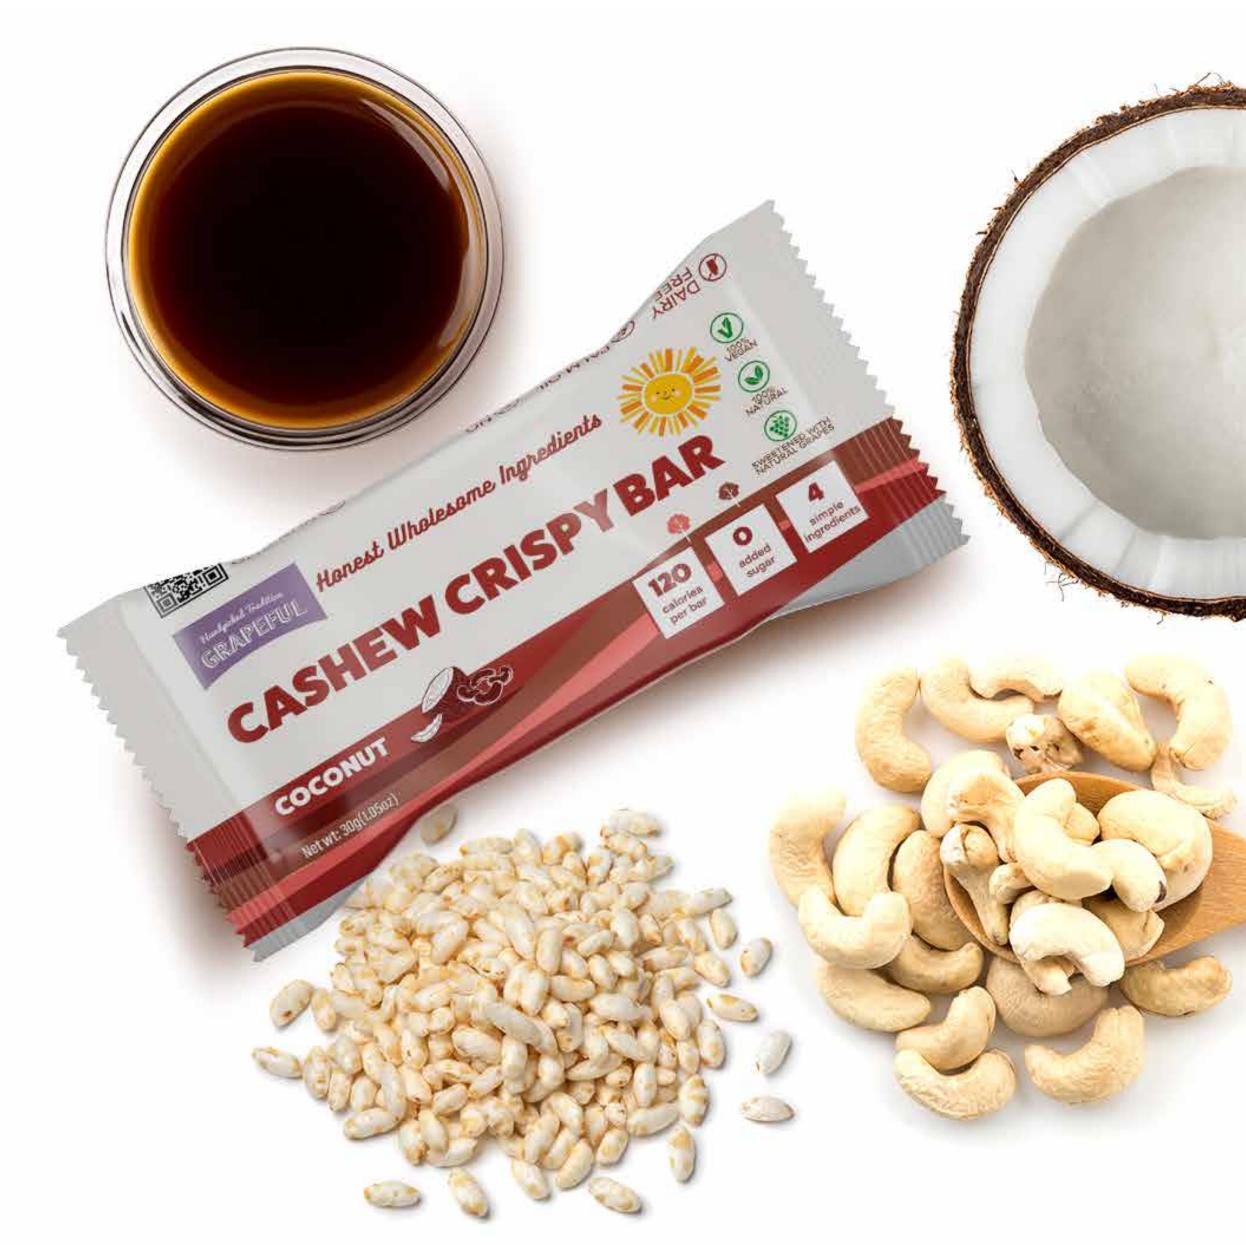

## **Cashew Crispy Bar - Coconut**

A Cashew Crispy Bar made with natural cashews and sweetened with Kadamani's grape molasses. Cashews are a great source of healthy fats, protein, and antioxidants, along with various nutrients, Iron, Zinc, Calcium, and vitamins A, B2, B1, B6, and E.

Ingredients: Roasted Cashews, Grape Molasses, Rice Crispies (Wheat Flour, Corn Flour, Malt, Baking Powder), Coconut Flakes.

Contains Wheat, Cashews and Coconut.

simple ingredients

calories per bar

| Unit UPC   | 52 -85009-11025-6 |
|------------|-------------------|
| Box Count  | 20                |
| Box UPC    | 52 -85009-11033-1 |
| Case Count | 6                 |
| Case UPC   | 52 -85009-11036-2 |