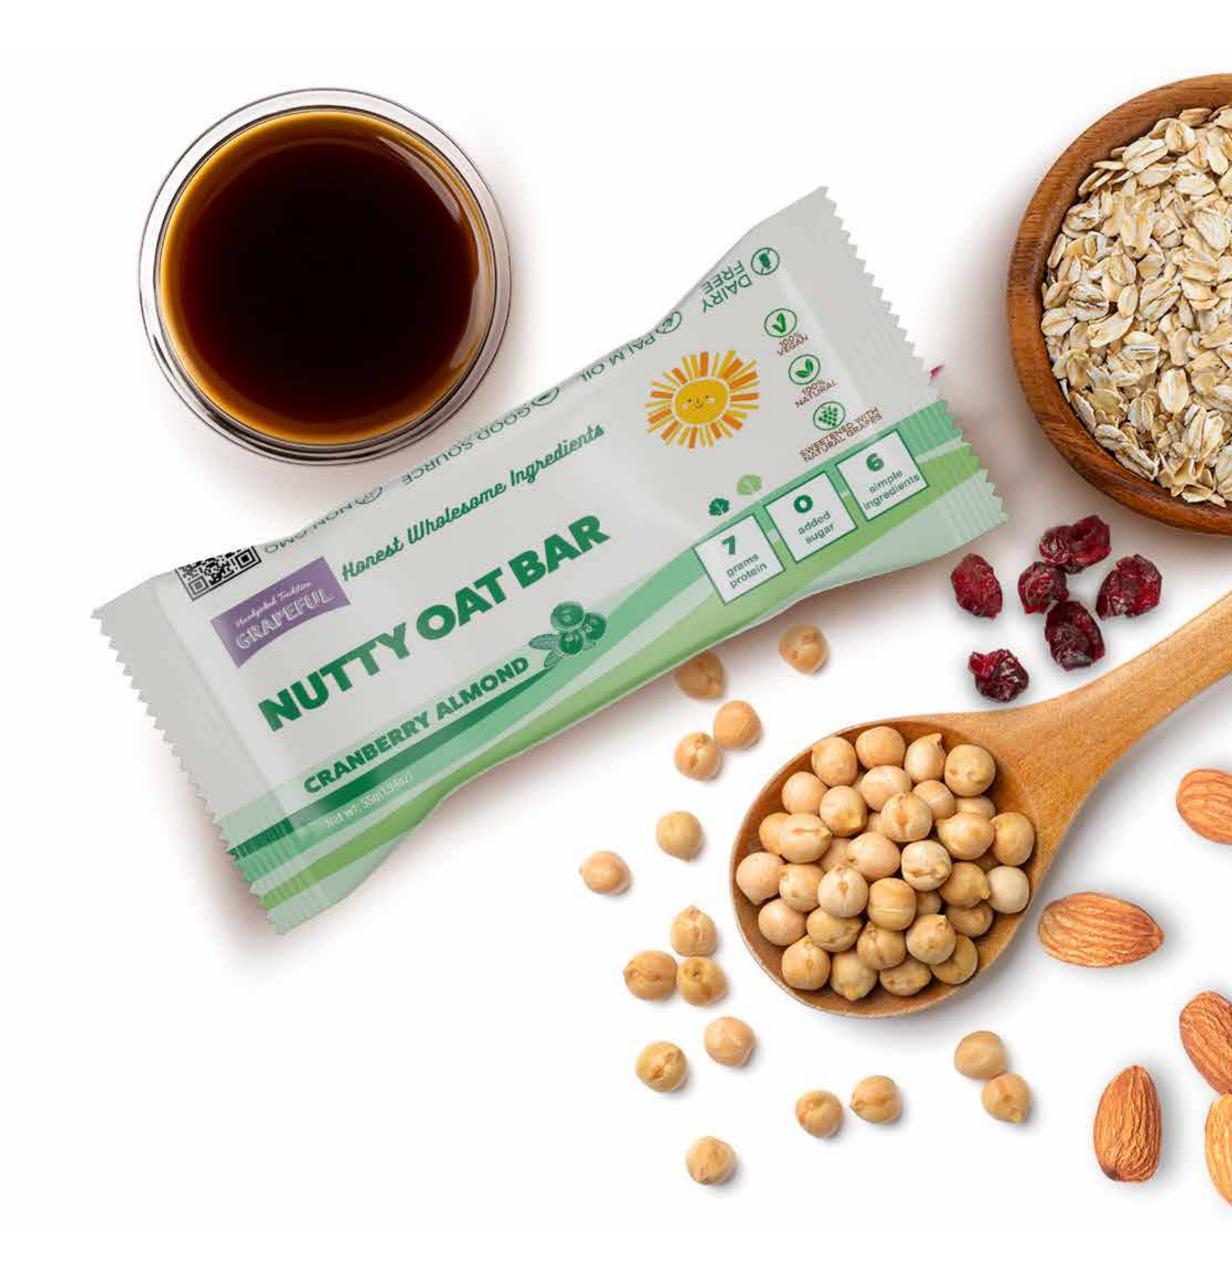

## **Nutty Oat Bar - Cranberry Almond**

An Oat Bar made with natural oats and sweetened with Kadamani's grape molasses. Oats are a great source of fiber, antioxidants, and minerals, as well as vitamins B1 and B5.

Ingredients: Grape Molasses, Rolled Oats, Roasted Almonds, Cranberries, Roasted Pumpkin Seeds, Coconut Flakes.

Contains Almonds and Coconut.

plant protein

calories per bar

| Unit UPC   | 52 -85009-1100-34 |
|------------|-------------------|
| Box Count  | 20                |
| Box UPC    | 52 -85009-11027-0 |
| Case Count | 6                 |
| Case UPC   | 52 -85009-11038-6 |