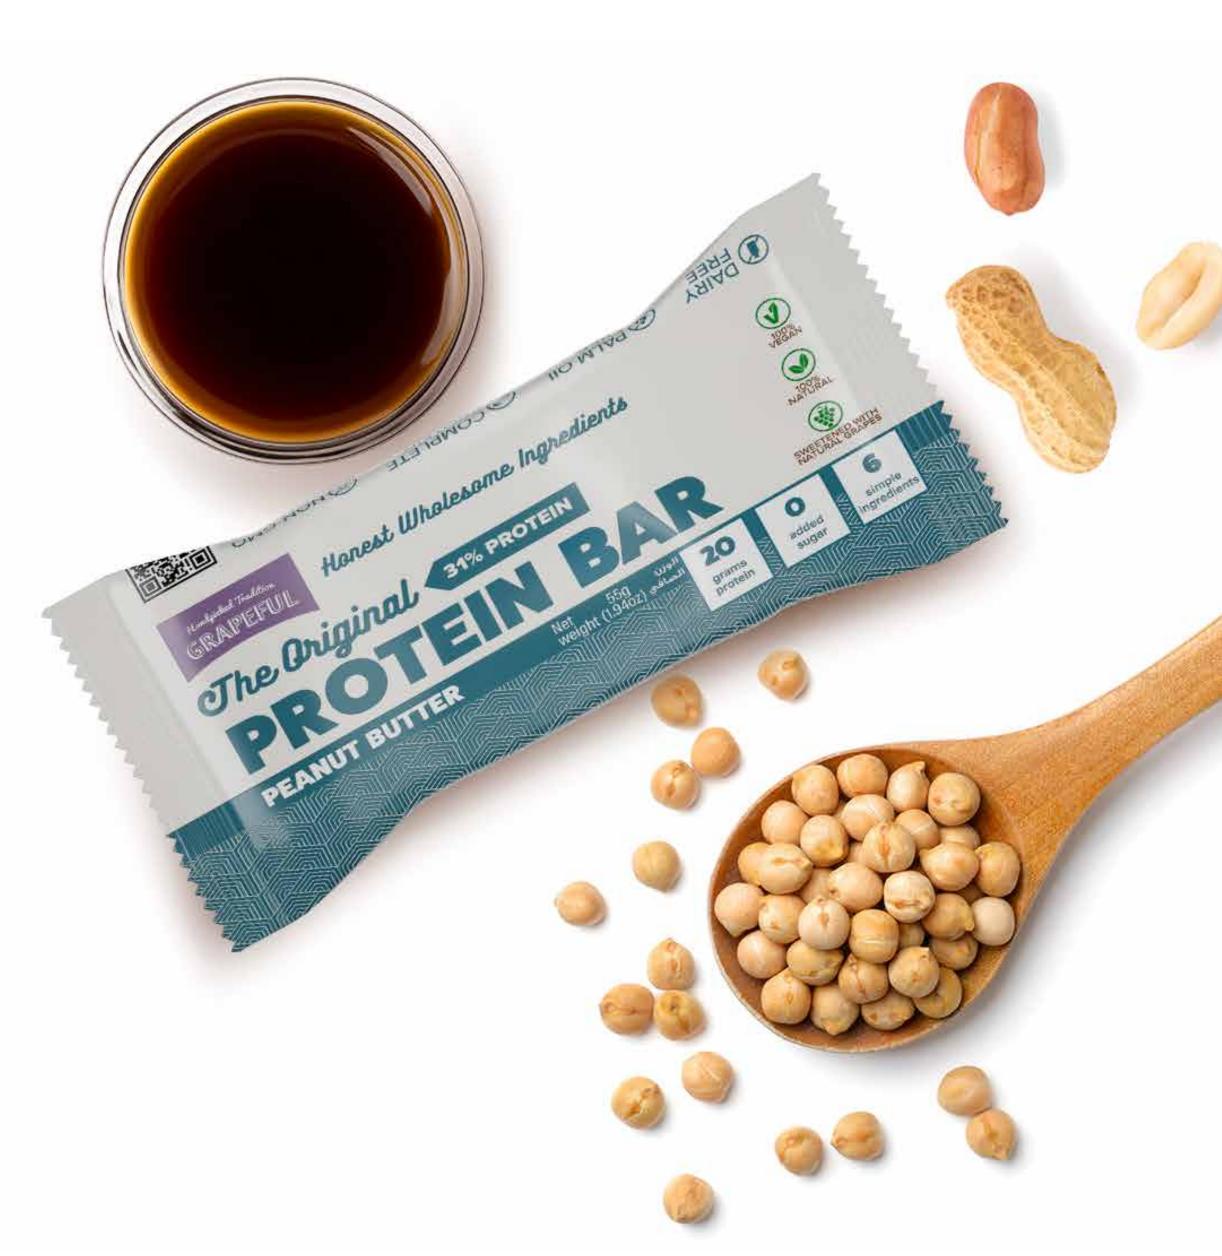

#### **Peanut Butter**

A vegan protein bar made with pea proteins, flavored with all-natural peanut butter and sweetened with Kadamani's grape molasses. this bar contains 20 grams of plant-based proteins, it's vegan and packed with natural grapes' anti-oxidants. It contains no preservatives no added sugars no emulsifiers or flavors and non GMO.

Ingredients: Grape Molasses, Plant Based Protein (beans, chickpeas, peas), Peanut Butter (100% Roasted Peanuts), Sesame Paste (tahini), Roasted Peanuts, Roasted Almonds.

Contains Almonds, Peanuts and Sesame.

plant protein

250

calories per bar

| Unit UPC   | 52 -85009-11024-9 |
|------------|-------------------|
| Box Count  | 20                |
| Box UPC    | 52 -85009-11032-4 |
| Case Count | 6                 |
| Case UPC   | 52 -85009-11043-0 |