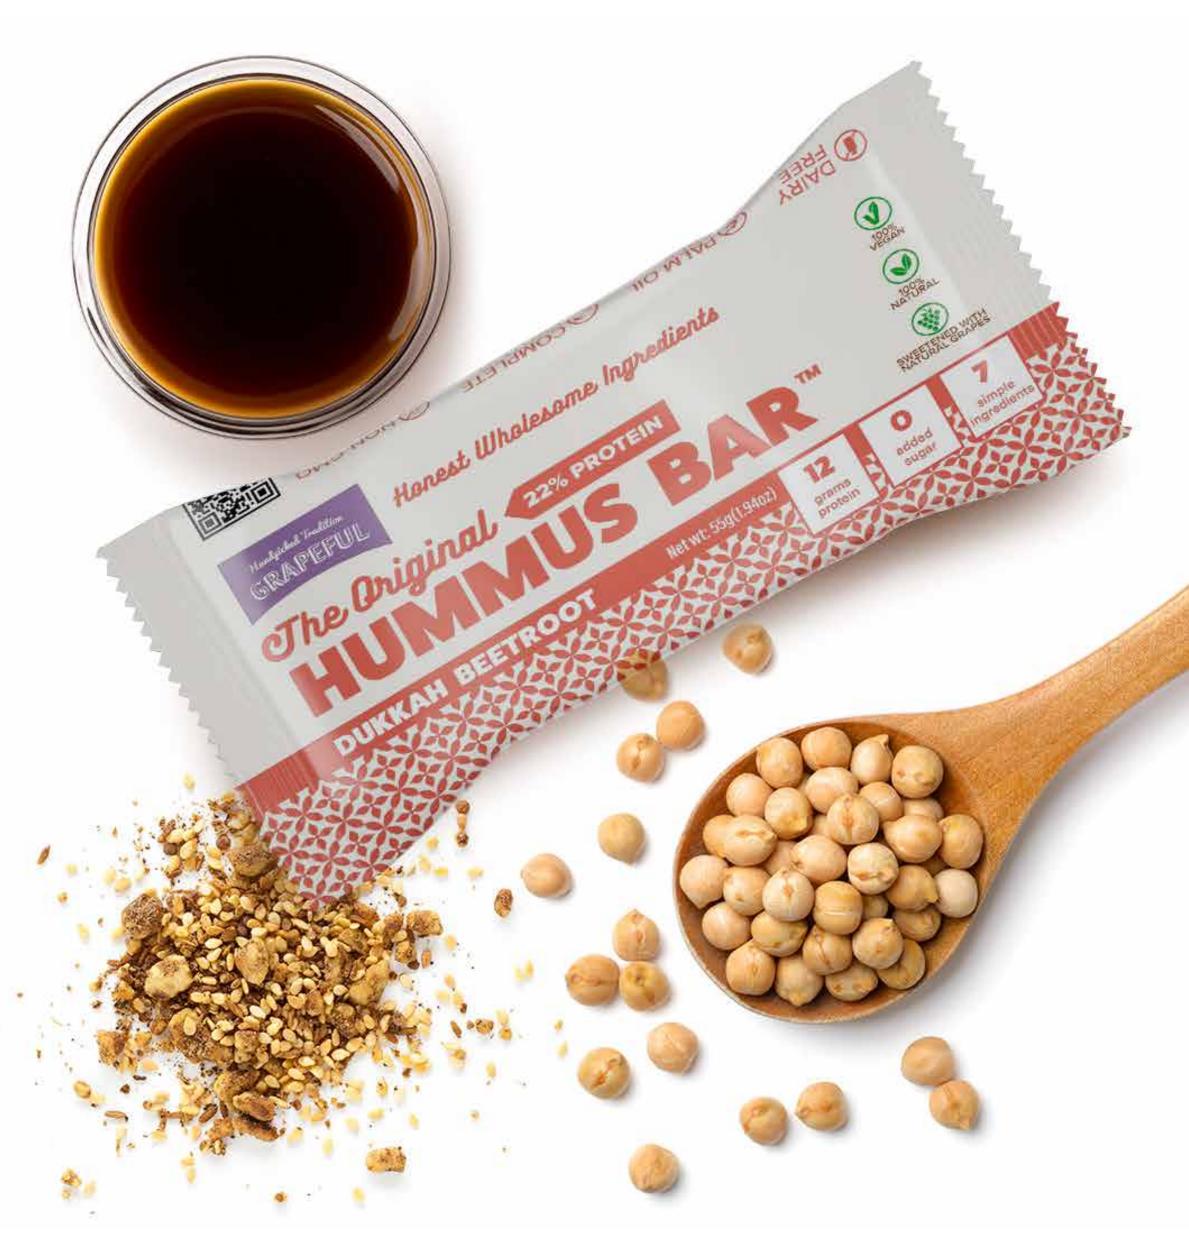

#### **Dukkah Beetroot**

A Hummus Bar made with natural chickpeas, flavored with Dukkah, and sweetened with Kadamani's grape molasses. Chickpeas are rich in protein, fiber and vitamins K and C, while Dukkah contains a combination of healthy seeds and spices with antibacterial properties and rich in antioxidants.

Ingredients: Grape Molasses, Sesame Paste (Tahini), Ground Roasted Chickpeas, Roasted Almonds, Plant-based Protein (Beans, Chickpeas, Peas), Dukkah Seeds (Pumpkin Seeds, Sunflower Seeds, Spices, Flax Seeds, Sesame Seeds, Salt), Dried Beetroot Powder.

Contains Almonds and Sesame.

plant protein

calories per bar

| Unit UPC   | 52 -85009-11022-5 |
|------------|-------------------|
| Box Count  | 20                |
| Box UPC    | 52 -85009-11030-0 |
| Case Count | 6                 |
| Case UPC   | 52 -85009-11041-6 |