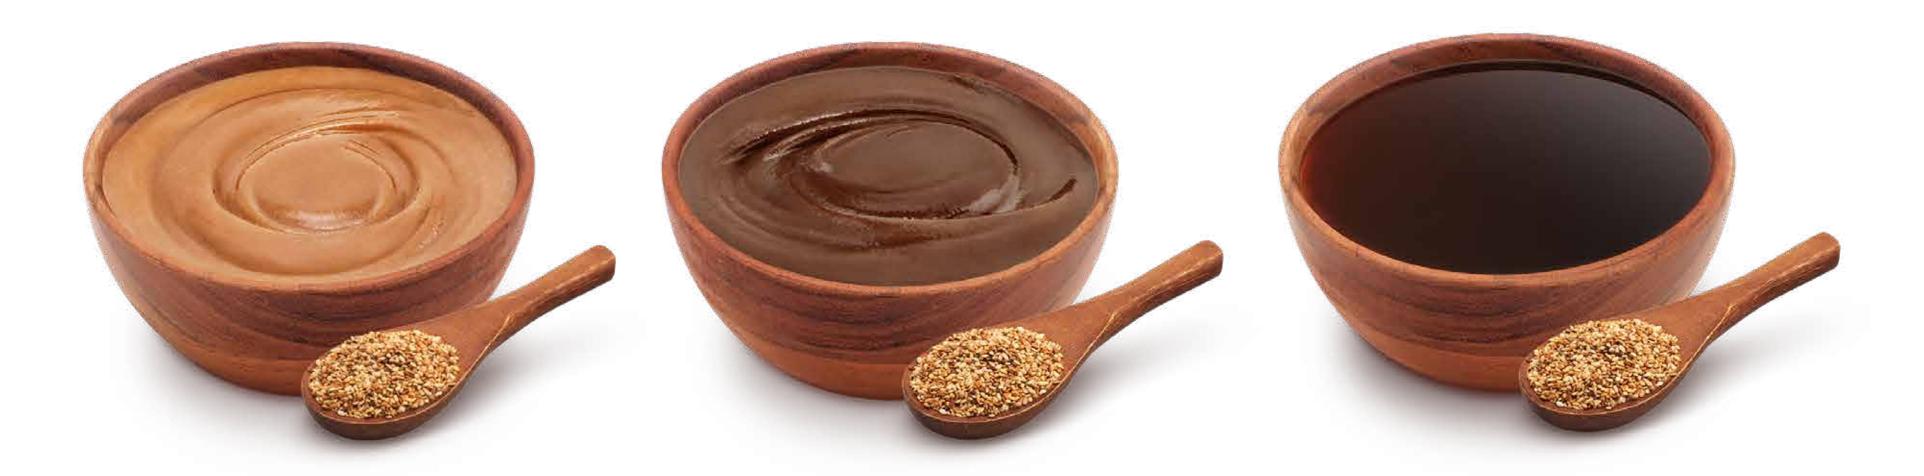

#### **Grape Tahini**

A glass jar of Tahini Grape Spread made with natural sesame tahini and sweetened with Kadamani's grape molasses.

Ingredients: Grape molasses, tahini.

#### **Carob Tahini**

A glass jar of Tahini Carob Spread made with natural sesame tahini and sweetened with Kadamani's carob molasses.

Ingredients: Carob syrup, tahini.

100%

**Natural** 

calories per serving

#### **Chocolate Tahini**

A glass jar of Chocolate Tahini Spread made with all natural sesame paste, cocoa powder and organic coconut oil sweetened with Kadamani's grape molasses.

Ingredients: Grape molasses, tahini,cocoa powder, organic coconut oil.