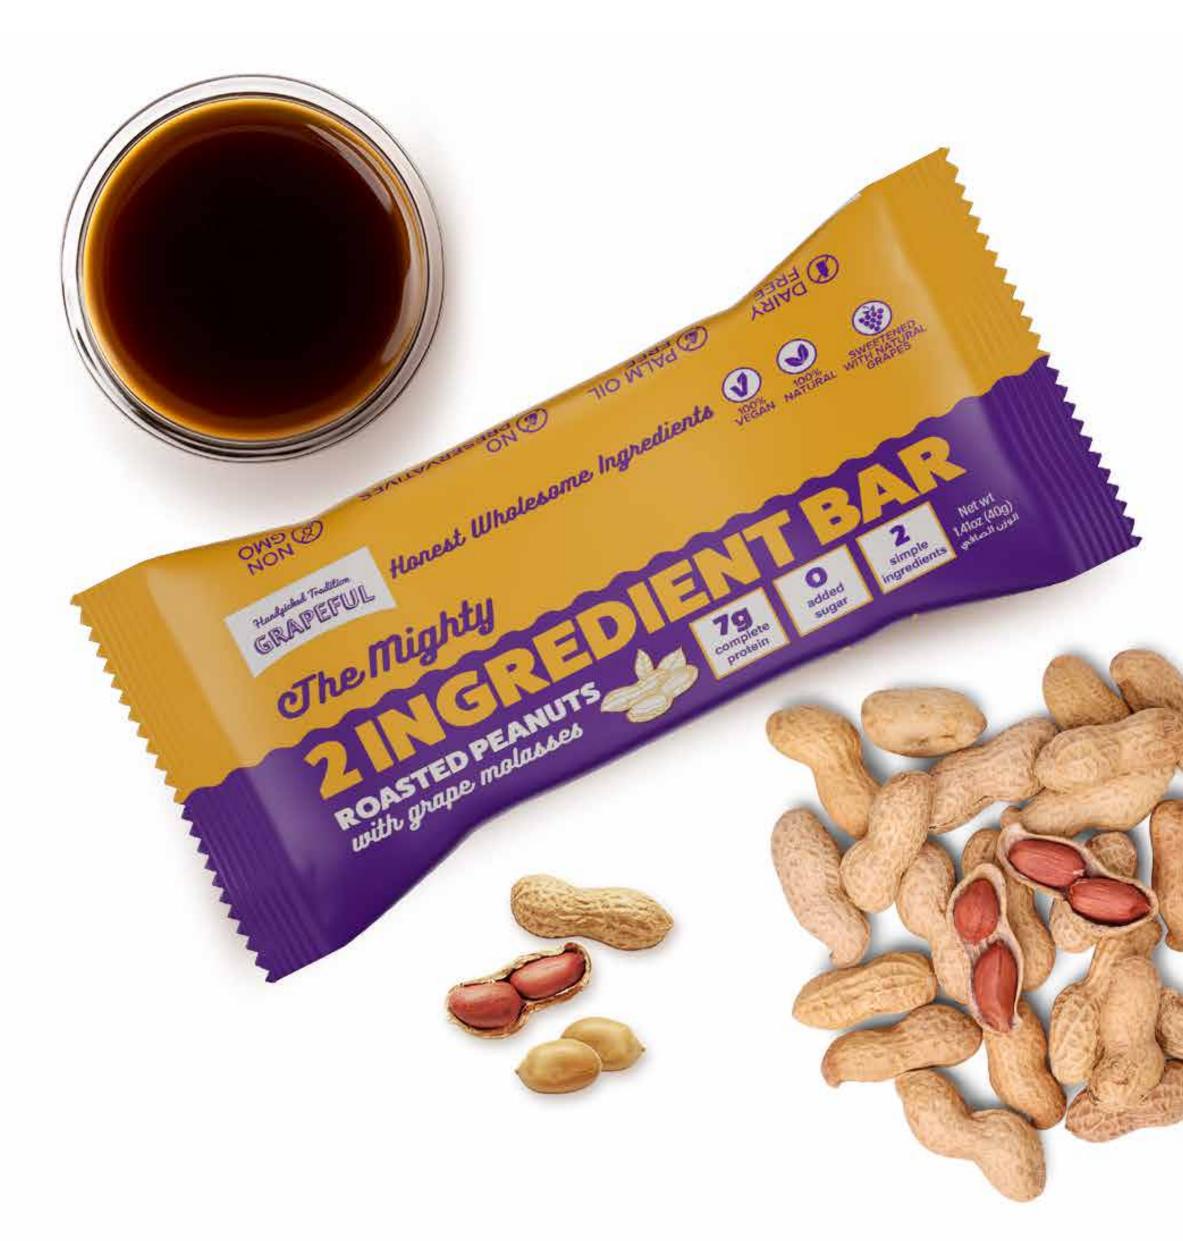

# The Mighty 2 Ingredient Bar

## Roasted Peanuts + Grape molasses

A simple sweet treat, made with roasted peanuts and sweetened with Kadamani's grape molasses. This guilt-free snack gives you an energy boost and a good dose of protein to keep your heart happy and your cravings satisfied.

Ingredients: Roasted Peanuts, Grape Molasses.

Contains Peanuts.

**7**g plant protein ingredients only

added

sugar

| Unit UPC   | 52 -85009-11047-8 |
|------------|-------------------|
| Box Count  | 20                |
| Box UPC    | 52 -85009-11048-5 |
| Case Count | 6                 |
| Case UPC   | 52 -85009-11049-2 |