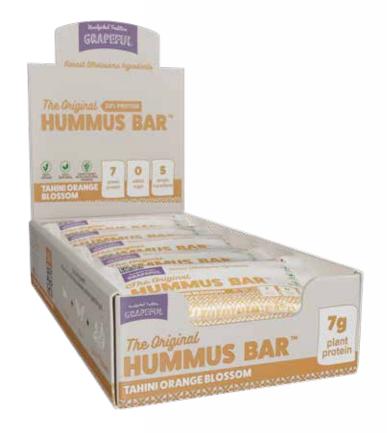

## **Tahini Orange Blossom**

A Hummus Bar made with natural chickpeas, flavored with tahini and fragrant orange blossom, and sweetened with Kadamani's grape molasses. Chickpeas are rich in protein, fiber and vitamins K and C, while Tahini is rich in calcium, protein, healthy fats and antioxidants, as well as vitamins B and E.

Ingredients: Ground Roasted Chickpeas, Grape Molasses, Roasted Almonds, Sesame Paste (Tahini), Orange Blossom Water.

Contains Almonds and Sesame.

7g
plant
protein

180

calories per bar 0

| Unit UPC   | 52 -85009-1100-41 |
|------------|-------------------|
| Box Count  | 20                |
| Box UPC    | 52 -85009-11028-7 |
| Case Count | 6                 |
| Case UPC   | 52 -85009-11039-3 |