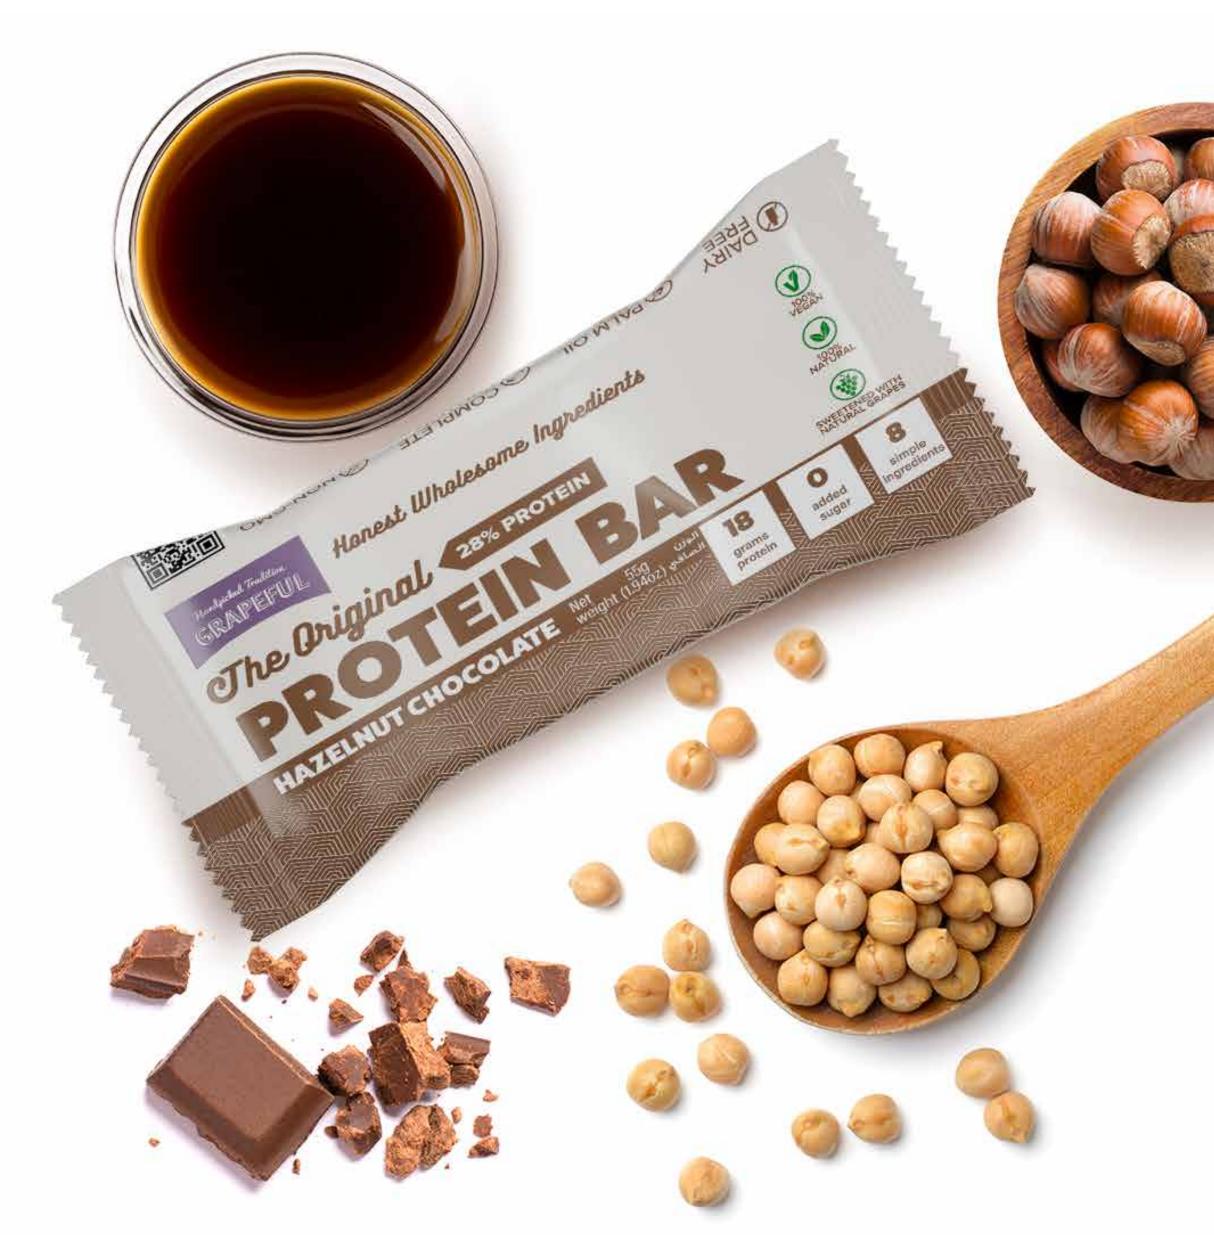

#### **Chocolate Hazelnut**

A vegan protein bar made with natural pea-protein, flavored with dark chocolate and hazelnut and sweetened with Kadamani's grape molasses. this bar contains 18 grams of plant-based proteins, it's vegan and packed with natural grapes' anti-oxidants. It contains no preservatives no added sugars no emulsifiers or flavors and non GMO.

Ingredients: Grape Molasses, Plant based Protein (beans, chickpeas, peas), Sesame Paste (tahini), Roasted Hazelnuts, Roasted Almonds, Cocoa Mass, Cocoa Powder (10-12%), Coconut Flakes.

Contains Hazelnuts, Almonds, Sesame and Coconut.

**18**g

plant protein

260

calories per bar

| Unit UPC   | 52 -85009-11023-2 |
|------------|-------------------|
| Box Count  | 20                |
| Box UPC    | 52 -85009-11031-7 |
| Case Count | 6                 |
| Case UPC   | 52 -85009-11042-3 |