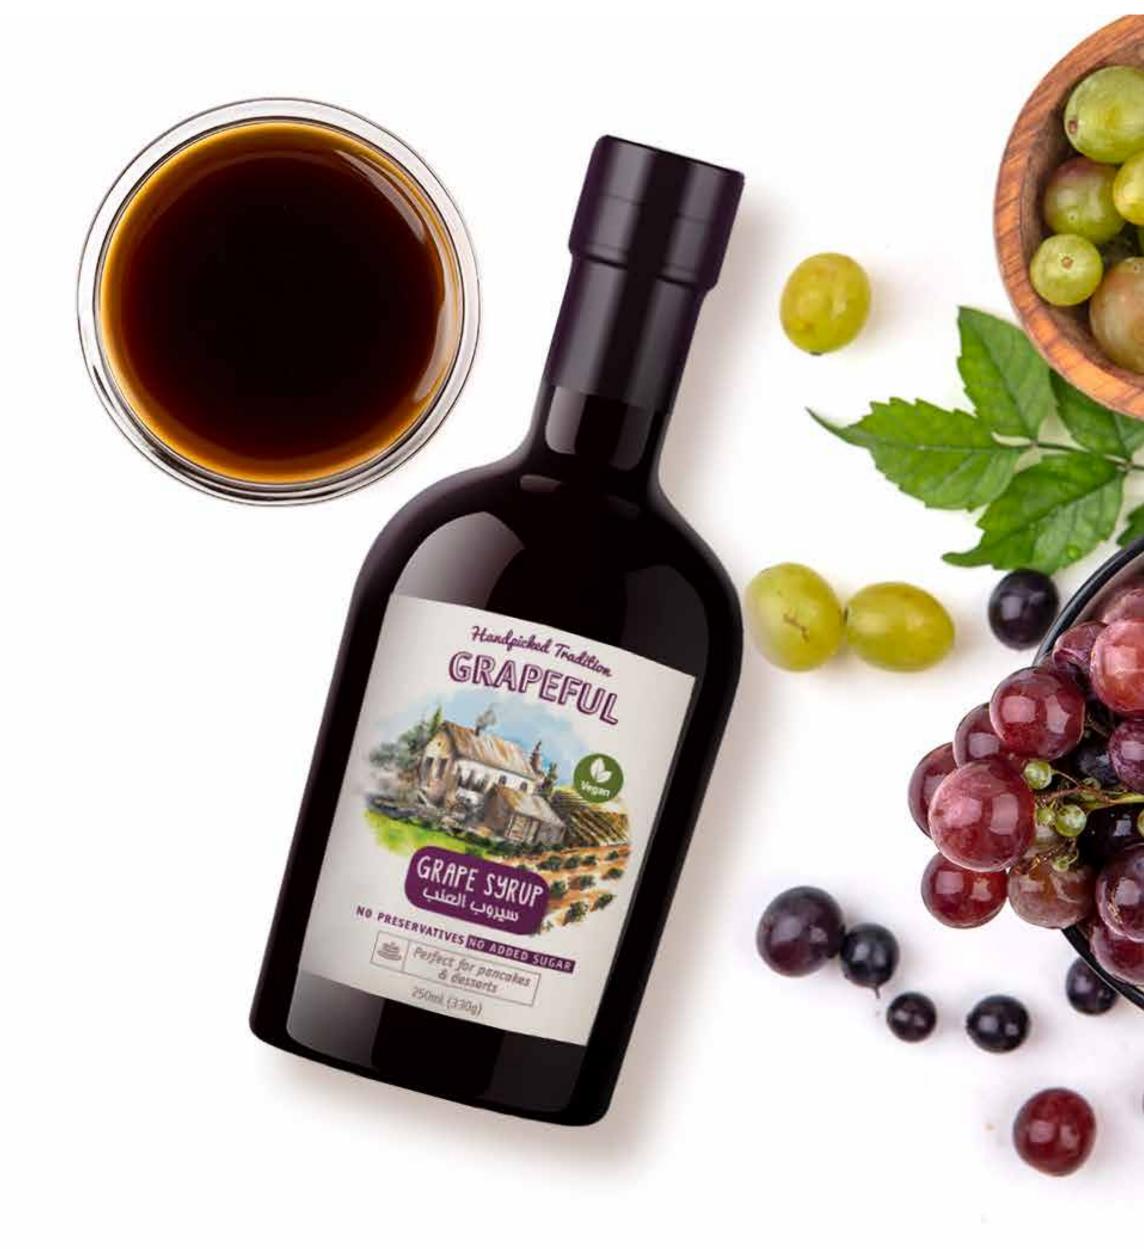

#### From the heart of nature

Made proudly from only local grapes, our signature grape molasses is a versatile sweetener to be used in various culinary recipes and is the only sweetener we use for all our products. The natural goodness of this sweet, nutritious syrup would not have been possible without sunshine, passion and devotion for what we make.

## 100% pure grape syrup

All-natural, vegan single-ingredient Grape Syrup made with Kadamanis grapes and no added sugar.

Rich in anti-oxidants and iron, Grape Syrup is a delicious topping for pancakes and crepes, and a healthy sweetener for baked goods, beverages and other dishes.

Ingredients: 100% pure grapes

100% **Natural** 

130

calories per serving

| Unit UPC   | 52 -85009-11011-9 |
|------------|-------------------|
| Box Count  | 20                |
| Box UPC    | 52 -85009-11035-5 |
| Case Count | 6                 |
| Case UPC   | 52 85009 11035 5  |