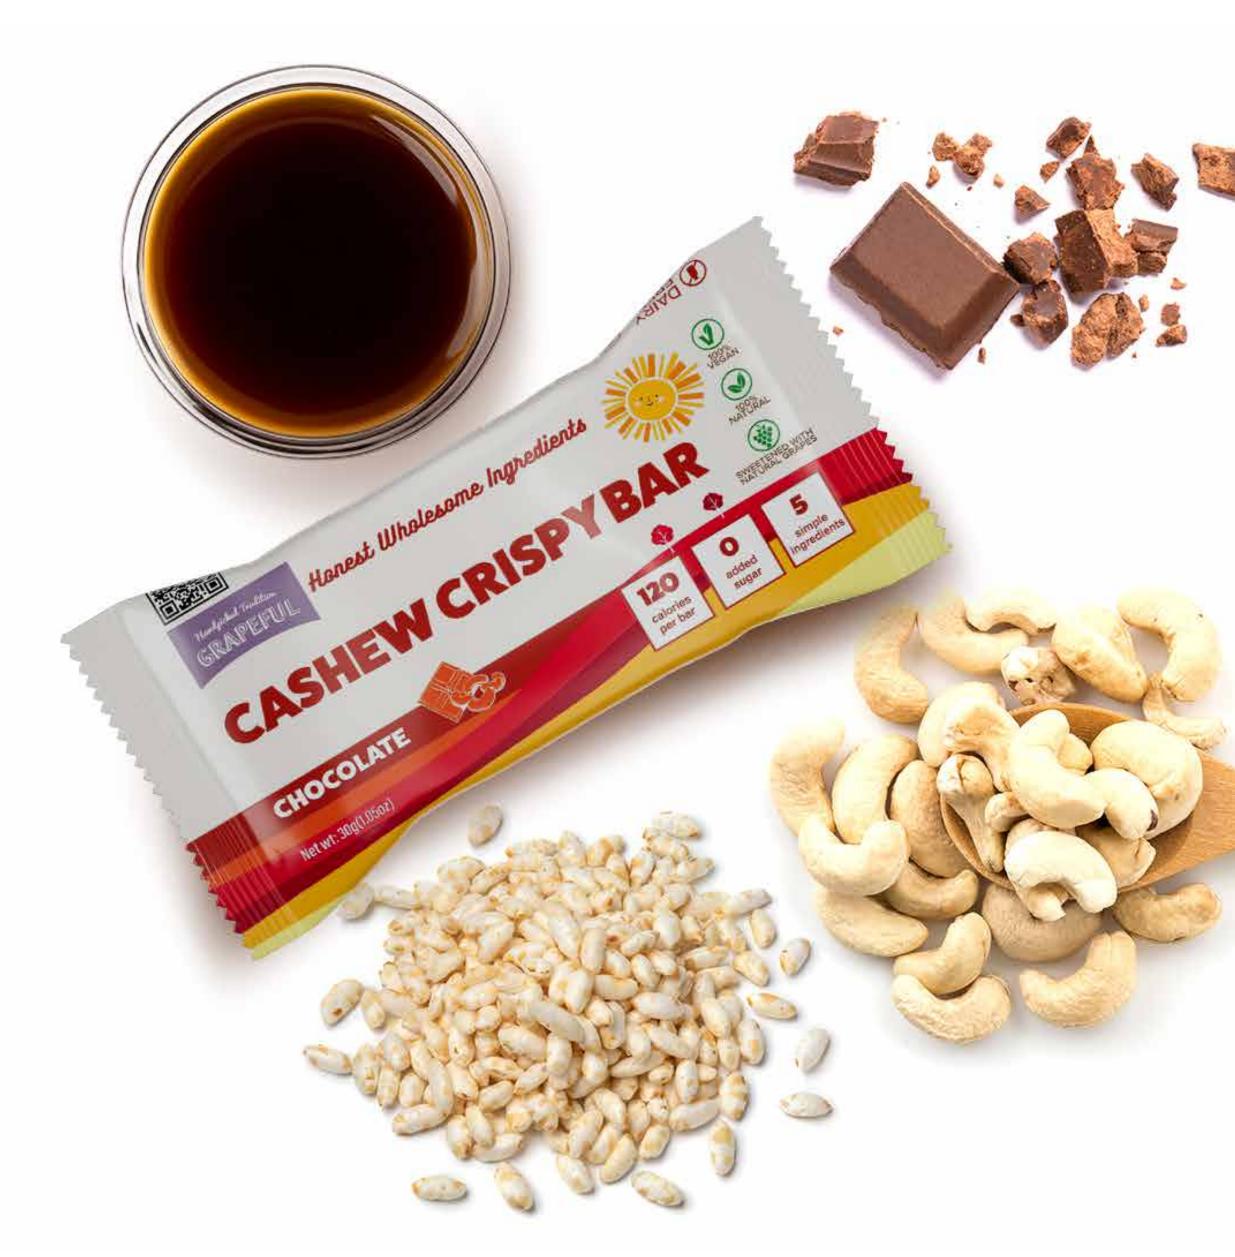

## **Cashew Crispy Bar - Chocolate**

A Cashew Crispy Bar made with natural cashews, sweetened with Kadamani's grape molasses, and flavored with dark chocolate. Cashews are a great source of healthy fats, protein, and antioxidants, along with various nutrients, Iron, Zinc, Calcium, and vitamins A, B2, B1, B6, and E.

Ingredients: Roasted Cashews, Grape Molasses, Rice Crispies (Wheat Flour, Corn Flour, Malt, Baking Powder), Coconut Flakes, Cocoa Powder (10-12%).

Contains Wheat, Cashews and Coconut.

simple ingredients