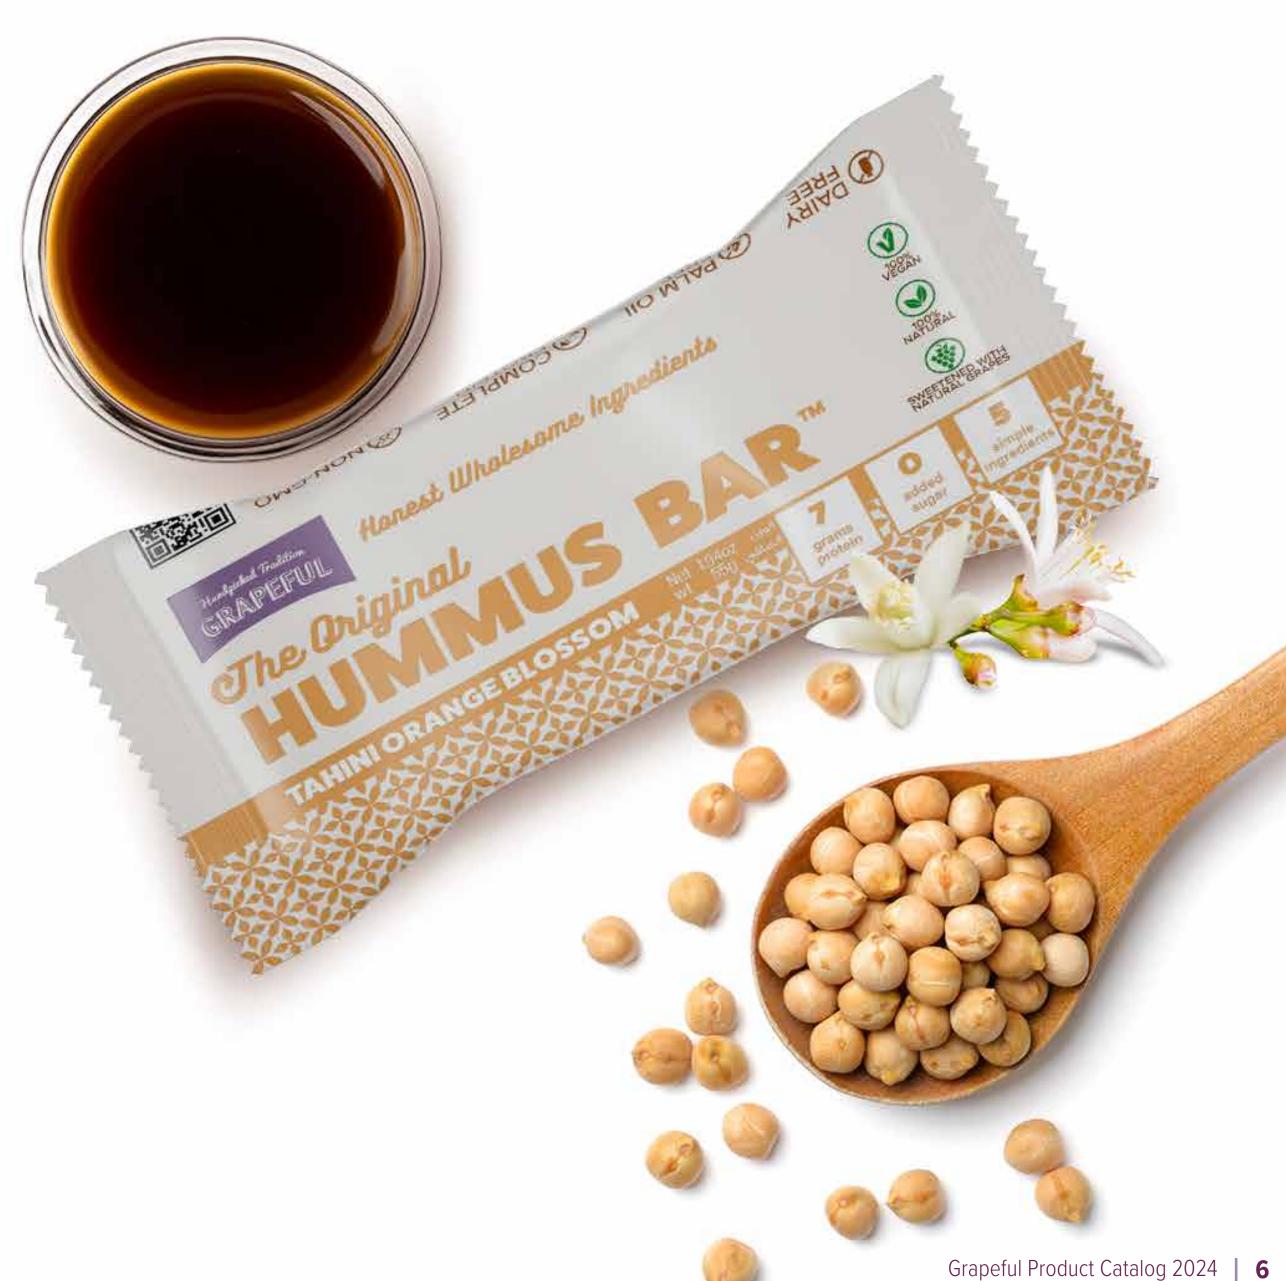

## **Tahini Orange Blossom**

A Hummus Bar made with natural chickpeas, flavored with tahini and fragrant orange blossom, and sweetened with Kadamani's grape molasses. Chickpeas are rich in protein, fiber and vitamins K and C, while Tahini is rich in calcium, protein, healthy fats and antioxidants, as well as vitamins B and E.

Ingredients: Ground Roasted Chickpeas, Grape Molasses, Roasted Almonds, Sesame Paste (Tahini), Orange Blossom Water.

Contains Almonds and Sesame.

7g
plant
protein

180

calories per bar 0

| Unit UPC   | 52 -85009-1100-41 |
|------------|-------------------|
| Box Count  | 20                |
| Box UPC    | 52 -85009-11028-7 |
| Case Count | 6                 |
| Case UPC   | 52 -85009-11039-3 |