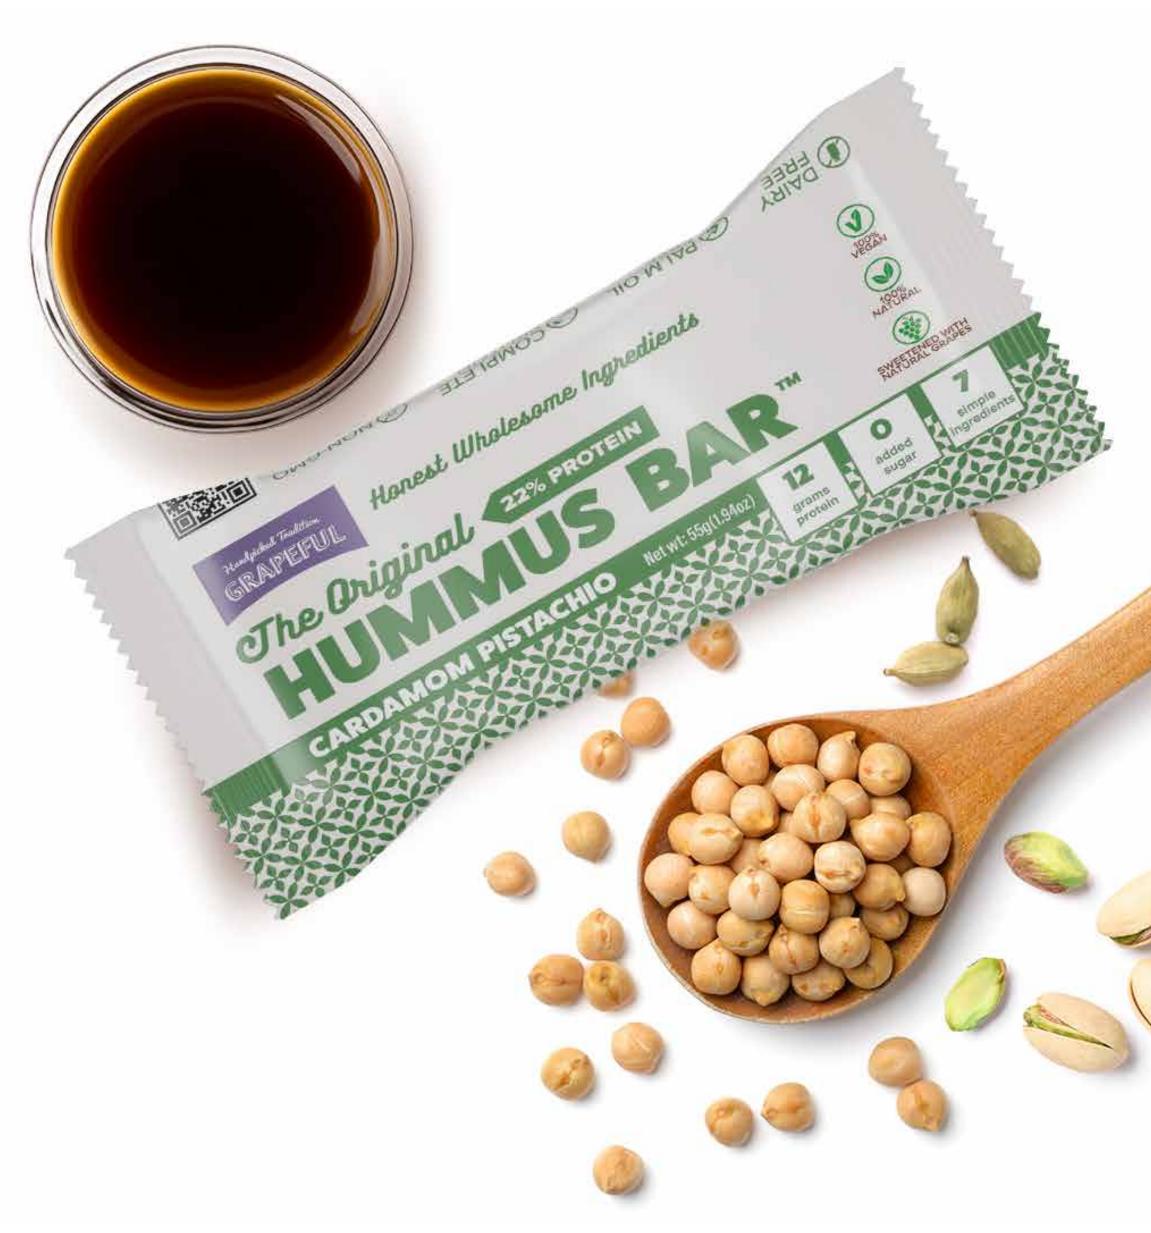

#### **Cardamom Pistachio**

A Hummus Bar made with natural chickpeas, flavored with cardamom, and sweetened with Kadamani's grape molasses. Chickpeas are rich in protein, fiber and vitamins K and C, while Cardamom has anti-inflammatory and anti-bacterial properties.

Ingredients: Grape Molasses, Ground Roasted Chickpeas, Sesame Paste (Tahini), Roasted Pistachios, Plant-based Protein (Beans, Chickpeas, Peas), Roasted Almonds, Cardamom.

Contains Almonds, Pistachios and Sesame.

plant protein

calories per bar

| Unit UPC   | 52 -85009-11021-8 |
|------------|-------------------|
| Box Count  | 20                |
| Box UPC    | 52 -85009-11029-4 |
| Case Count | 6                 |
| Case UPC   | 52 -85009-11040-9 |