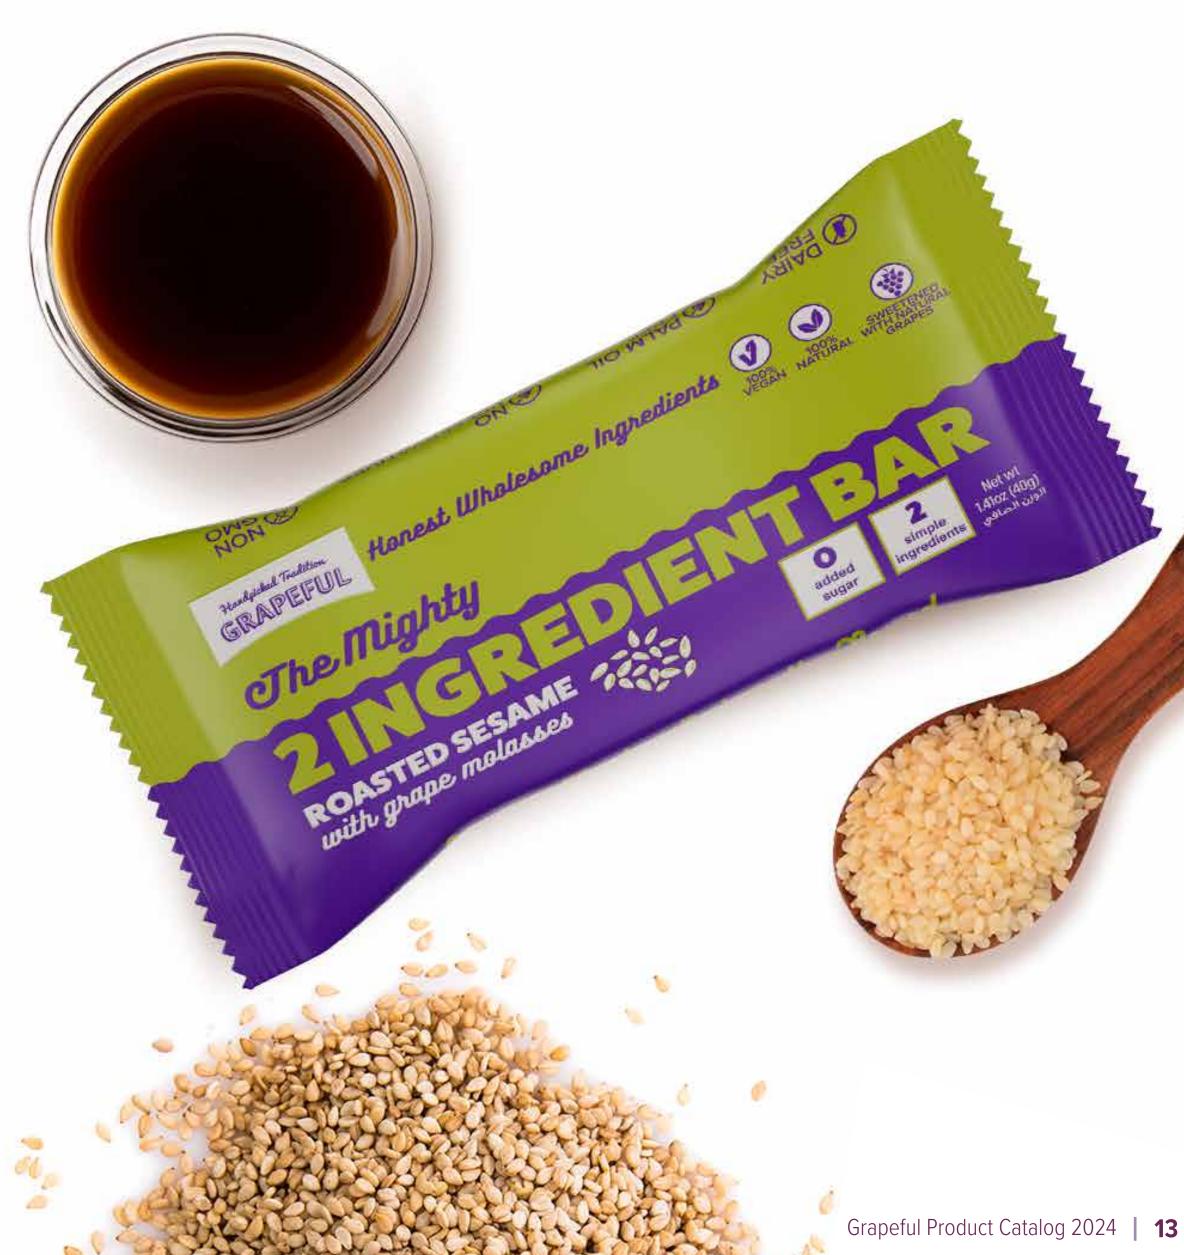

# The Mighty 2 Ingredient Bar

## Roasted Sesame + Grape molasses

A sweet treat, made with roasted sesame seeds and sweetened with Kadamani's grape molasses. This guilt-free snack satisfies your cravings and guaranteed to indulge you with a perfect crunch.

Ingredients: Roasted Sesame, Grape Molasses.

Contains Sesame.

**7**g plant protein ingredients only

added

sugar

| Unit UPC   | 52 -85009-11047-8 |
|------------|-------------------|
| Box Count  | 20                |
| Box UPC    | 52 -85009-11048-5 |
| Case Count | 6                 |
| Case UPC   | 52 -85009-11046-1 |