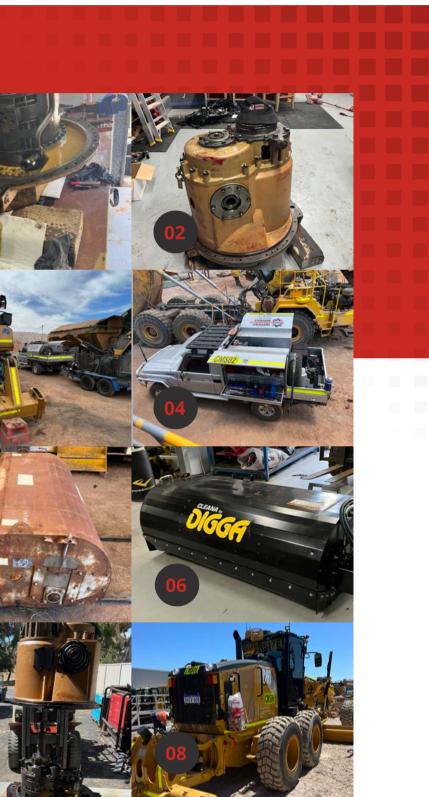

## Some pictures from **on the job**

Keep up with us on social media to see more examples of our rebuilds, installs and maintenance projects.

certified\_mechanical

**Certified Mechanical Services** 

CMS employ highly specialised and knowledgeable staff that offer 24/7 breakdown services. We also have a wide range of specialised tooling such as: high quality diagnostic tooling, Caterpillar D8 through to D11 equaliser bar and bogie press equipment, 3/4 to 1 inch square drive Hytorc hydraulic torque tooling, RAD gun and more. We offer full mechanical service and repairs such as machine and component rebuilds, dozer track frame rebuilds and repairs, hydraulic and electrical diagnostics and repairs.

#### 2022 150 Caterpillar Grader

Motor Graders have become the industry standard in operational efficiency and overall productivity.

From building roads to maintaining them, Motor Graders are designed to help you get more work done in less time. Unprecedented operator comfort and ease of service help to maximise your return on investment.