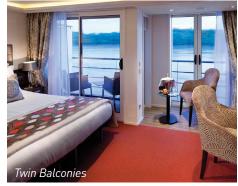

## **AmaCerto DECK PLAN**

Note: Elevator reaches the violin and Cello Deck (does not reach Piano Deck or Sun Deck)

| COSTS         | in CAD per person, based on double occupancy                   |                  |                  |  |  |
|---------------|----------------------------------------------------------------|------------------|------------------|--|--|
| Cabin<br>cat. | See AmaWaterways' website for full cabin descriptions          | Twin /<br>double | Single<br>suppl. |  |  |
| Suite         | Violin Deck, Forward – 300 sq. ft with twin balconies          | \$13,500         | +\$9,000         |  |  |
| AA+           | Violin Deck, Forward – 290 sq. ft with twin balconies          | \$12,700         | +\$8,500         |  |  |
| AA            | Violin Deck, Midship – 235 sq. ft with twin balconies          | \$11,900         | +\$7,400         |  |  |
| АВ            | Cello Deck, Midship — 235 sq. ft with twin balconies           | \$11,600         | +\$7,200         |  |  |
| ВА            | Violin Deck, Midship – 210 sq. ft with twin balconies          | \$11,300         | +\$6,800         |  |  |
| ВВ            | Cello Deck, Midship & Forward — 210 sq. ft with twin balconies | \$10,900         | +\$6,600         |  |  |
| С             | Violin & Cello Decks, Aft — 170 sq. ft with French balcony     | \$9,900          | +\$5,900         |  |  |
| D             | Piano Deck, Forward – 160 sq. ft with fixed windows            | \$9,300          | +\$4,500         |  |  |
| E             | Piano Deck, Midship — 160 sq. ft with fixed windows            | \$8,900          | +\$4,300         |  |  |
|               | Nuremberg Extension                                            | +\$590           | +\$120           |  |  |
|               | Nuremberg – Leipzig – Berlin Extension                         | +\$1990          | +\$590           |  |  |

**MORE VIEWS**: Most staterooms feature both a French balcony and an outside balcony, maximizing the natural light and panoramas.

MORE LUXURY: 81 spacious staterooms, with Category BB and higher an exceptionally spacious 210-290 sq. ft., and 300 sq. ft. suites. All feature in-room temperature control, deluxe hotel-style bedding with Egyptian linen, down pillows and duvet, spacious bathroom with multi-jet showerhead, large wardrobe, full-length mirror, hair dryer, safe, direct-dial telephone, flat screen TV that also serves as a computer, entertainment on demand system with complimentary TV, movies and music, free Internet and WiFi, complimentary bottled water replenished daily, desk and chair.