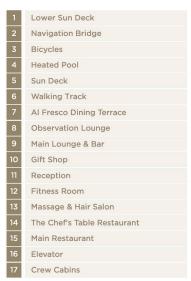

## **AmaCerto DECK PLAN**

Note: Elevator reaches the violin and Cello Deck (does not reach Piano Deck or Sun Deck)

| COSTS         | in CAD per person, based on double occupancy                   |                  |                  |  |  |
|---------------|----------------------------------------------------------------|------------------|------------------|--|--|
| Cabin<br>cat. | See AmaWaterways' website for full cabin descriptions          | Twin /<br>double | Single<br>suppl. |  |  |
| Suite         | Violin Deck, Forward – 300 sq. ft with twin balconies          | \$13,500         | +\$9,000         |  |  |
| AA+           | Violin Deck, Forward – 290 sq. ft with twin balconies          | \$12,700         | +\$8,500         |  |  |
| AA            | Violin Deck, Midship – 235 sq. ft with twin balconies          | \$11,900         | +\$7,400         |  |  |
| АВ            | Cello Deck, Midship — 235 sq. ft with twin balconies           | \$11,600         | +\$7,200         |  |  |
| ВА            | Violin Deck, Midship – 210 sq. ft with twin balconies          | \$11,300         | +\$6,800         |  |  |
| ВВ            | Cello Deck, Midship & Forward — 210 sq. ft with twin balconies | \$10,900         | +\$6,600         |  |  |
| С             | Violin & Cello Decks, Aft — 170 sq. ft with French balcony     | \$9,900          | +\$5,900         |  |  |
| D             | Piano Deck, Forward – 160 sq. ft with fixed windows            | \$9,300          | +\$4,500         |  |  |
| E             | Piano Deck, Midship — 160 sq. ft with fixed windows            | \$8,900          | +\$4,300         |  |  |
|               | Nuremberg Extension                                            | +\$590           | +\$120           |  |  |
|               | Nuremberg – Leipzig – Berlin Extension                         | +\$1990          | +\$590           |  |  |