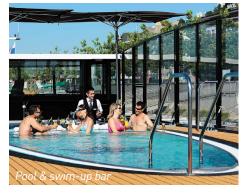

MORE WAYS TO RELAX: enjoy a massage after a day of exploring, stay in shape with a small group wellness activity, work out in the **fitness room**, or enjoy a cocktail at the **Sun Deck pool's swim-up bar** while you watch castles glide by. A fleet of bicycles is available onboard for passengers to enjoy on their own or on guided bike tours.