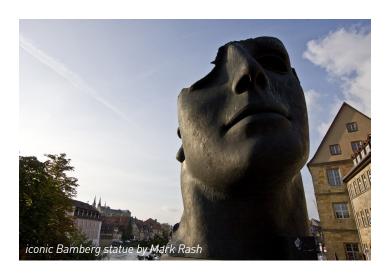

#### DAY 10 / TUE, MAY 28: ELTMANN

Head to Bamberg, which has been referred to as "Franconian Rome" as, like Rome, it was built on seven hills—but in Bamberg, a church graces each one. Bamberg's medieval and Baroque architecture has withstood the test of time and, as such, became a UNESCO World Heritage Site. Join a guided walking tour of this medieval gem where you'll see its cathedral, Old Town Hall and elegant old mansions, and afterwards, indulge in the town's famous smoked beer, Rauchbier. Or, indulge in the culinary specialties of Bamberg, including licorice root, Hornla pastries, traditional German sausage and smoked beer. As a more invigorating alternative, pedal from Eltmann to Bamberg, meeting the ship there later in the day. (B,L,D)