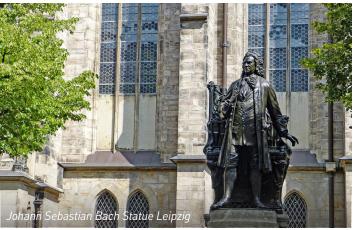

#### DAY 12 / THU, MAY 30: NUREMBERG – LEIPZIG – BERLIN

Drive to Leipzig and get to know the old town. On our walking tour you will see the Specks Hof and the Nikolaikirche, the Ppera, Gewandhaus and university campus, the old town hall, the legendary Barfussgässchen and the Thomaskirche (Johann Sebastian Bach). We continue on to Berlin, check in and dinner (B,D)