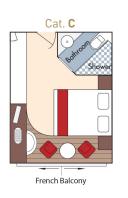

## **AmaCerto DECK PLAN**

Note: Elevator reaches the violin and Cello Deck (does not reach Piano Deck or Sun Deck)

| COSTS         | in CAD per person, based on double occupancy                   |                  |                  |  |  |
|---------------|----------------------------------------------------------------|------------------|------------------|--|--|
| Cabin<br>cat. | See AmaWaterways' website for full cabin descriptions          | Twin /<br>double | Single<br>suppl. |  |  |
| Suite         | Violin Deck, Forward – 300 sq. ft with twin balconies          | \$13,500         | +\$9,000         |  |  |
| AA+           | Violin Deck, Forward – 290 sq. ft with twin balconies          | \$12,700         | +\$8,500         |  |  |
| AA            | Violin Deck, Midship – 235 sq. ft with twin balconies          | \$11,900         | +\$7,400         |  |  |
| АВ            | Cello Deck, Midship — 235 sq. ft with twin balconies           | \$11,600         | +\$7,200         |  |  |
| ВА            | Violin Deck, Midship – 210 sq. ft with twin balconies          | \$11,300         | +\$6,800         |  |  |
| ВВ            | Cello Deck, Midship & Forward — 210 sq. ft with twin balconies | \$10,900         | +\$6,600         |  |  |
| С             | Violin & Cello Decks, Aft — 170 sq. ft with French balcony     | \$9,900          | +\$5,900         |  |  |
| D             | Piano Deck, Forward – 160 sq. ft with fixed windows            | \$9,300          | +\$4,500         |  |  |
| E             | Piano Deck, Midship — 160 sq. ft with fixed windows            | \$8,900          | +\$4,300         |  |  |
|               | Nuremberg Extension                                            | +\$590           | +\$120           |  |  |
|               | Nuremberg – Leipzig – Berlin Extension                         | +\$1990          | +\$590           |  |  |