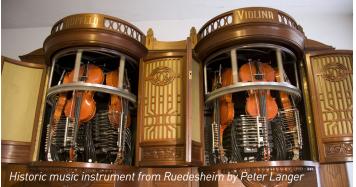

#### DAY 6 / FRI, MAY 24: ALKEN – COCHEM – RÜDESHEIM

Head to **fairytale Cochem** and visit the Reichsburg Castle followed by a walking tour. As an alternative, visit one of Europe's oldest working mustard mills where you will sample Cochem's famous mustard. Or, enjoy a guided walking tour of Koblenz, a historic town located at the northern end of the Rhine Gorge where you will the town's famous Clock Tower. Later in the day, set sail for Rüdesheim, where you can visit Siegfried's Mechanical Musical Instrument Museum, or enjoy the town's iconic Rüdesheimer coffee, served ceremoniously with whipped cream and brandy. (B,L,D)