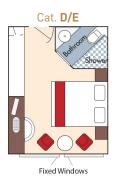

## **AmaCerto DECK PLAN**

Note: Elevator reaches the violin and Cello Deck (does not reach Piano Deck or Sun Deck)

| COSTS         | in CAD per person, based on double occupancy                   |                  |                  |  |  |
|---------------|----------------------------------------------------------------|------------------|------------------|--|--|
| Cabin<br>cat. | See AmaWaterways' website for full cabin descriptions          | Twin /<br>double | Single<br>suppl. |  |  |
| Suite         | Violin Deck, Forward – 300 sq. ft with twin balconies          | \$13,500         | +\$9,000         |  |  |
| AA+           | Violin Deck, Forward – 290 sq. ft with twin balconies          | \$12,700         | +\$8,500         |  |  |
| AA            | Violin Deck, Midship – 235 sq. ft with twin balconies          | \$11,900         | +\$7,400         |  |  |
| АВ            | Cello Deck, Midship — 235 sq. ft with twin balconies           | \$11,600         | +\$7,200         |  |  |
| ВА            | Violin Deck, Midship – 210 sq. ft with twin balconies          | \$11,300         | +\$6,800         |  |  |
| ВВ            | Cello Deck, Midship & Forward — 210 sq. ft with twin balconies | \$10,900         | +\$6,600         |  |  |
| С             | Violin & Cello Decks, Aft — 170 sq. ft with French balcony     | \$9,900          | +\$5,900         |  |  |
| D             | Piano Deck, Forward – 160 sq. ft with fixed windows            | \$9,300          | +\$4,500         |  |  |
| E             | Piano Deck, Midship — 160 sq. ft with fixed windows            | \$8,900          | +\$4,300         |  |  |
|               | Nuremberg Extension                                            | +\$590           | +\$120           |  |  |
|               | Nuremberg – Leipzig – Berlin Extension                         | +\$1990          | +\$590           |  |  |