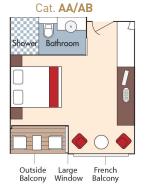

## **AmaCerto DECK PLAN**

Note: Elevator reaches the violin and Cello Deck (does not reach Piano Deck or Sun Deck)

| COSTS         | in CAD per person, based on double occupancy                   |                  |                  |  |  |
|---------------|----------------------------------------------------------------|------------------|------------------|--|--|
| Cabin<br>cat. | See AmaWaterways' website for full cabin descriptions          | Twin /<br>double | Single<br>suppl. |  |  |
| Suite         | Violin Deck, Forward – 300 sq. ft with twin balconies          | \$13,500         | +\$9,000         |  |  |
| AA+           | Violin Deck, Forward – 290 sq. ft with twin balconies          | \$12,700         | +\$8,500         |  |  |
| AA            | Violin Deck, Midship – 235 sq. ft with twin balconies          | \$11,900         | +\$7,400         |  |  |
| АВ            | Cello Deck, Midship — 235 sq. ft with twin balconies           | \$11,600         | +\$7,200         |  |  |
| ВА            | Violin Deck, Midship – 210 sq. ft with twin balconies          | \$11,300         | +\$6,800         |  |  |
| ВВ            | Cello Deck, Midship & Forward — 210 sq. ft with twin balconies | \$10,900         | +\$6,600         |  |  |
| С             | Violin & Cello Decks, Aft — 170 sq. ft with French balcony     | \$9,900          | +\$5,900         |  |  |
| D             | Piano Deck, Forward – 160 sq. ft with fixed windows            | \$9,300          | +\$4,500         |  |  |
| E             | Piano Deck, Midship — 160 sq. ft with fixed windows            | \$8,900          | +\$4,300         |  |  |
|               | Nuremberg Extension                                            | +\$590           | +\$120           |  |  |
|               | Nuremberg – Leipzig – Berlin Extension                         | +\$1990          | +\$590           |  |  |