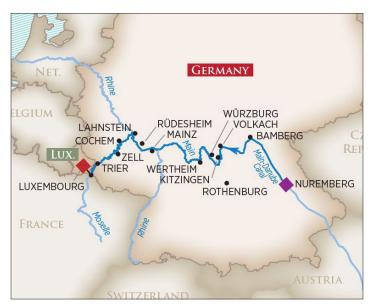

# **MOSELLE - RHINE - MAIN RIVER CRUISE**

## CLASSICAL MELODIES, **CASTLES AND VINEYARDS**

May 19 - 29, 2024 (11 days)

(+Nuremberg and/or Leipzig-Berlin Extensions)