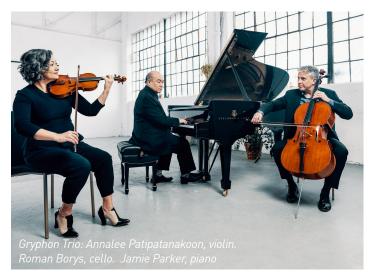

## **GRYPHON TRIO**

## **JAMES CAMPBELL**

Gryphon Trio is firmly established as one of the world's preeminent piano trios. Now in its 30th season, the Trio has earned acclaim for and impressed international audiences with its highly refined, dynamic, and memorable performances. The Trio's repertoire ranges from traditional to contemporary, and from European classicism to modern-day multimedia.