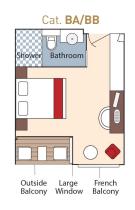

## **AmaCerto DECK PLAN**

Note: Elevator reaches the violin and Cello Deck (does not reach Piano Deck or Sun Deck)

| COSTS         | in CAD per person, based on double occupancy                   |                  |                  |  |  |
|---------------|----------------------------------------------------------------|------------------|------------------|--|--|
| Cabin<br>cat. | See AmaWaterways' website for full cabin descriptions          | Twin /<br>double | Single<br>suppl. |  |  |
| Suite         | Violin Deck, Forward – 300 sq. ft with twin balconies          | \$13,500         | +\$9,000         |  |  |
| AA+           | Violin Deck, Forward – 290 sq. ft with twin balconies          | \$12,700         | +\$8,500         |  |  |
| AA            | Violin Deck, Midship – 235 sq. ft with twin balconies          | \$11,900         | +\$7,400         |  |  |
| АВ            | Cello Deck, Midship — 235 sq. ft with twin balconies           | \$11,600         | +\$7,200         |  |  |
| ВА            | Violin Deck, Midship – 210 sq. ft with twin balconies          | \$11,300         | +\$6,800         |  |  |
| ВВ            | Cello Deck, Midship & Forward — 210 sq. ft with twin balconies | \$10,900         | +\$6,600         |  |  |
| С             | Violin & Cello Decks, Aft — 170 sq. ft with French balcony     | \$9,900          | +\$5,900         |  |  |
| D             | Piano Deck, Forward – 160 sq. ft with fixed windows            | \$9,300          | +\$4,500         |  |  |
| E             | Piano Deck, Midship — 160 sq. ft with fixed windows            | \$8,900          | +\$4,300         |  |  |
|               | Nuremberg Extension                                            | +\$590           | +\$120           |  |  |
|               | Nuremberg – Leipzig – Berlin Extension                         | +\$1990          | +\$590           |  |  |