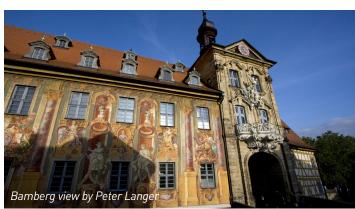

#### DAY 10 / TUE, MAY 28: ELTMANN

Head to Bamberg, which has been referred to as "Franconian Rome" as, like Rome, it was built on seven hills—but in Bamberg, a church graces each one. Bamberg's medieval and Baroque architecture has withstood the test of time and, as such, became a UNESCO World Heritage Site. Join a guided walking tour of this medieval gem where you'll see its cathedral, Old Town Hall and elegant old mansions, and afterwards, indulge in the town's famous smoked beer, Rauchbier. Or, indulge in the culinary specialties of Bamberg, including licorice root, Hornla pastries, traditional German sausage and smoked beer. As a more invigorating alternative, pedal from Eltmann to Bamberg, meeting the ship there later in the day. (B,L,D)