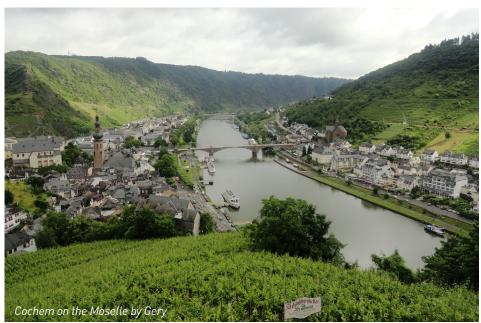

#### DAY 6 / FRI, MAY 24: ALKEN – COCHEM – RÜDESHEIM

Head to **fairytale Cochem** and visit the Reichsburg Castle followed by a walking tour. As an alternative, visit one of Europe's oldest working mustard mills where you will sample Cochem's famous mustard. Or, enjoy a guided walking tour of Koblenz, a historic town located at the northern end of the Rhine Gorge where you will the town's famous Clock Tower. Later in the day, set sail for Rüdesheim, where you can visit Siegfried's Mechanical Musical Instrument Museum, or enjoy the town's iconic Rüdesheimer coffee, served ceremoniously with whipped cream and brandy. (B,L,D)