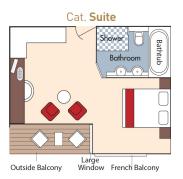

## **AmaCerto DECK PLAN**

Note: Elevator reaches the violin and Cello Deck (does not reach Piano Deck or Sun Deck)

| COSTS         | in CAD per person, based on double occupancy                   |                  |                  |  |  |
|---------------|----------------------------------------------------------------|------------------|------------------|--|--|
| Cabin<br>cat. | See AmaWaterways' website for full cabin descriptions          | Twin /<br>double | Single<br>suppl. |  |  |
| Suite         | Violin Deck, Forward – 300 sq. ft with twin balconies          | \$13,500         | +\$9,000         |  |  |
| AA+           | Violin Deck, Forward – 290 sq. ft with twin balconies          | \$12,700         | +\$8,500         |  |  |
| AA            | Violin Deck, Midship – 235 sq. ft with twin balconies          | \$11,900         | +\$7,400         |  |  |
| АВ            | Cello Deck, Midship — 235 sq. ft with twin balconies           | \$11,600         | +\$7,200         |  |  |
| ВА            | Violin Deck, Midship – 210 sq. ft with twin balconies          | \$11,300         | +\$6,800         |  |  |
| ВВ            | Cello Deck, Midship & Forward — 210 sq. ft with twin balconies | \$10,900         | +\$6,600         |  |  |
| С             | Violin & Cello Decks, Aft — 170 sq. ft with French balcony     | \$9,900          | +\$5,900         |  |  |
| D             | Piano Deck, Forward – 160 sq. ft with fixed windows            | \$9,300          | +\$4,500         |  |  |
| E             | Piano Deck, Midship — 160 sq. ft with fixed windows            | \$8,900          | +\$4,300         |  |  |
|               | Nuremberg Extension                                            | +\$590           | +\$120           |  |  |
|               | Nuremberg – Leipzig – Berlin Extension                         | +\$1990          | +\$590           |  |  |

**MORE VIEWS**: Most staterooms feature both a French balcony and an outside balcony, maximizing the natural light and panoramas.

MORE LUXURY: 81 spacious staterooms, with Category BB and higher an exceptionally spacious 210-290 sq. ft., and 300 sq. ft. suites. All feature in-room temperature control, deluxe hotel-style bedding with Egyptian linen, down pillows and duvet, spacious bathroom with multi-jet showerhead, large wardrobe, full-length mirror, hair dryer, safe, direct-dial telephone, flat screen TV that also serves as a computer, entertainment on demand system with complimentary TV, movies and music, free Internet and WiFi, complimentary bottled water replenished daily, desk and chair.