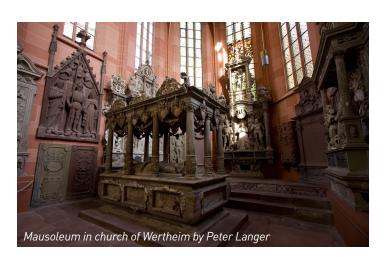

#### DAY 8 / SUN, MAY 26: WERTHEIM

Wertheim's old town center still features half-timbered houses and the Gothic architecture of the Stiftskirche, its oldest Protestant church. You may either join a guided walking tour through the historic city center or learn the art of pretzel making with a visit to a local bakery. For those seeking a more active adventure, take a scenic bike ride through the Main River Valley or hike high above the town for a visit to the castle, one of the most picturesque ruins in Germany. (B,L,D)