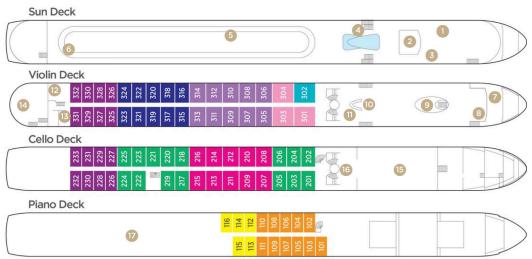

## **AmaCerto DECK PLAN**

Note: Elevator reaches the violin and Cello Deck (does not reach Piano Deck or Sun Deck)

| COSTS         | in CAD per person, based on double occupancy                   |                  |                  |  |  |
|---------------|----------------------------------------------------------------|------------------|------------------|--|--|
| Cabin<br>cat. | See AmaWaterways' website for full cabin descriptions          | Twin /<br>double | Single<br>suppl. |  |  |
| Suite         | Violin Deck, Forward – 300 sq. ft with twin balconies          | \$13,500         | +\$9,000         |  |  |
| AA+           | Violin Deck, Forward – 290 sq. ft with twin balconies          | \$12,700         | +\$8,500         |  |  |
| AA            | Violin Deck, Midship – 235 sq. ft with twin balconies          | \$11,900         | +\$7,400         |  |  |
| АВ            | Cello Deck, Midship — 235 sq. ft with twin balconies           | \$11,600         | +\$7,200         |  |  |
| ВА            | Violin Deck, Midship – 210 sq. ft with twin balconies          | \$11,300         | +\$6,800         |  |  |
| ВВ            | Cello Deck, Midship & Forward — 210 sq. ft with twin balconies | \$10,900         | +\$6,600         |  |  |
| С             | Violin & Cello Decks, Aft — 170 sq. ft with French balcony     | \$9,900          | +\$5,900         |  |  |
| D             | Piano Deck, Forward – 160 sq. ft with fixed windows            | \$9,300          | +\$4,500         |  |  |
| E             | Piano Deck, Midship — 160 sq. ft with fixed windows            | \$8,900          | +\$4,300         |  |  |
|               | Nuremberg Extension                                            | +\$590           | +\$120           |  |  |
|               | Nuremberg – Leipzig – Berlin Extension                         | +\$1990          | +\$590           |  |  |