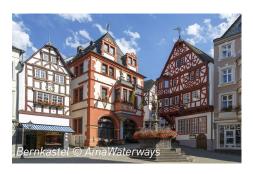

#### DAY 5 / THU, MAY 23: SCHWEICH – TRIER – BERNKASTEL

Trier is Germany's oldest city, renowned for its rich ancient Roman past, and referred to as the "Rome of the North" or "Second Rome" as it has impressive Roman relics and nine UNESCO World Heritage Sites. Join a guided tour of the city, including the old Roman amphitheater, Roman Baths and Basilica of Constantine. Alternatively, go in search of the secrets of the Porta Nigra Gate, dating back to 180 A.D., on a tour that takes you back to a time when Rome ruled the world from the Emperor's seat in Trier. You also have the choice of a hike high above Trier to Petrisberg. Later in the day, sail to Bernkastel. Walk through its colorful Old Town center and past many medieval and Renaissance buildings on a guided tour that also includes a winery visit and tasting. Those seeking an active adventure can opt to trek up to the ruins of Landshut Castle, which dates all the way back to the 9th century. (B,L,D)