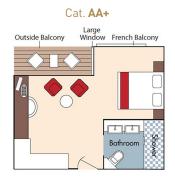

## **AmaCerto DECK PLAN**

Note: Elevator reaches the violin and Cello Deck (does not reach Piano Deck or Sun Deck)

| COSTS         | in CAD per person, based on double occupancy                   |                  |                  |  |  |
|---------------|----------------------------------------------------------------|------------------|------------------|--|--|
| Cabin<br>cat. | See AmaWaterways' website for full cabin descriptions          | Twin /<br>double | Single<br>suppl. |  |  |
| Suite         | Violin Deck, Forward – 300 sq. ft with twin balconies          | \$13,500         | +\$9,000         |  |  |
| AA+           | Violin Deck, Forward – 290 sq. ft with twin balconies          | \$12,700         | +\$8,500         |  |  |
| AA            | Violin Deck, Midship – 235 sq. ft with twin balconies          | \$11,900         | +\$7,400         |  |  |
| АВ            | Cello Deck, Midship — 235 sq. ft with twin balconies           | \$11,600         | +\$7,200         |  |  |
| ВА            | Violin Deck, Midship – 210 sq. ft with twin balconies          | \$11,300         | +\$6,800         |  |  |
| ВВ            | Cello Deck, Midship & Forward — 210 sq. ft with twin balconies | \$10,900         | +\$6,600         |  |  |
| С             | Violin & Cello Decks, Aft — 170 sq. ft with French balcony     | \$9,900          | +\$5,900         |  |  |
| D             | Piano Deck, Forward – 160 sq. ft with fixed windows            | \$9,300          | +\$4,500         |  |  |
| E             | Piano Deck, Midship — 160 sq. ft with fixed windows            | \$8,900          | +\$4,300         |  |  |
|               | Nuremberg Extension                                            | +\$590           | +\$120           |  |  |
|               | Nuremberg – Leipzig – Berlin Extension                         | +\$1990          | +\$590           |  |  |