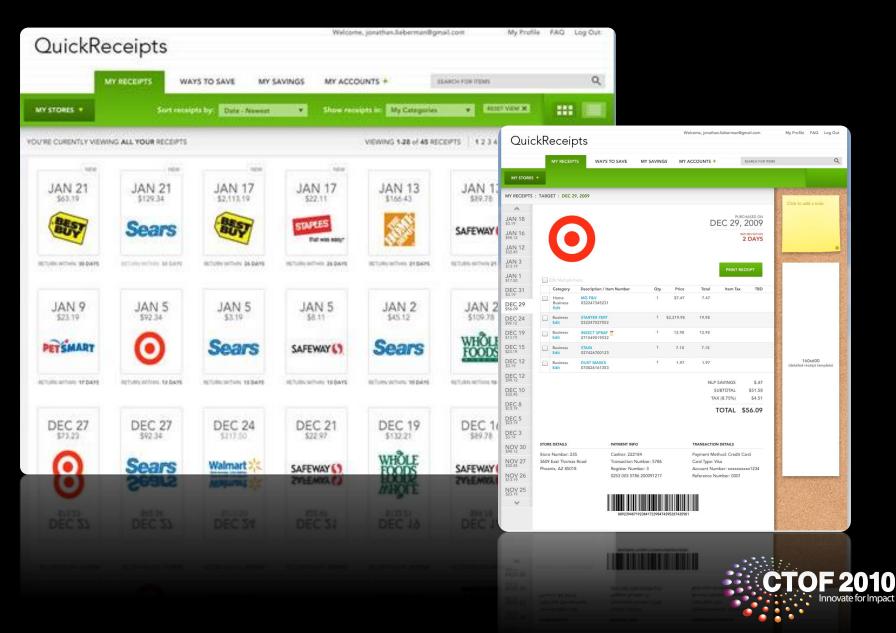

# **Introducing QuickReceipts**

# No work for consumers

#### Behavioral Shopping Data

| Maria I                  |                              |     |            |                       | PRINT REC | ELPT |
|--------------------------|------------------------------|-----|------------|-----------------------|-----------|------|
| Category                 | Description / Item Number    | Qty | Price      | Total                 | Item Tax  | 18   |
| Home<br>Business<br>Edit | MG F&V<br>032247345231       | 1   | \$7.47     | 7.47                  |           |      |
| Business<br>Edit         | STARTER FERT<br>032247027052 | 1   | \$2,219.98 | 19.98                 |           |      |
| Business<br>Edit         | INSECT SPRAY 071549019532    | 1   | 12.98      | 12.98                 |           |      |
| Business<br>Edit         | STAIN<br>027426700123        | 1   | 7.18       | 7.18                  |           | 4    |
| Business<br>Edit         | DUST MASKS<br>070826161353   | 1   | 1.97       | 1.97                  |           |      |
|                          |                              |     |            | NLP SAVINGS           |           |      |
|                          |                              |     |            | SUBTOTAL<br>TAX (8.75 |           |      |