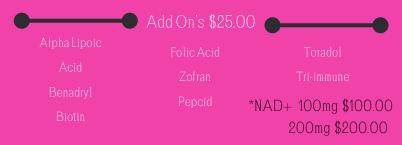

## IM injections single \$25

B12

| Fat Burner\$35                                           | 4/\$120 |
|----------------------------------------------------------|---------|
| ULTIMATE fot burner \$40                                 | 4/\$140 |
| B Vitamins\$30                                           | 4/\$100 |
| Vitamin D\$30                                            | X       |
| Migraine\$50                                             | X       |
| Pain Relief \$30/15mg \$45/30mg                          | X       |
| Nausea Relief\$30                                        | X       |
| Hangover\$40                                             | X       |
| Immunity\$45                                             | 2/\$80  |
| Hair/Skin/Nails\$30                                      | 4/\$100 |
| Anti-aging SO   5/\$250   IM   100mg/\$100   250mg/\$250 |         |
| S S mjecton   mjecton                                    |         |