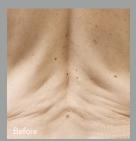

#### WHAT AREAS CAN BE TREATED?

can benefit from resurfacing and subdermal renewal. The most commonly treated areas thighs, legs, and buttocks.

**EYES** 

**ABDOMEN** 

FACE / NECK