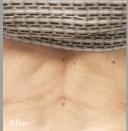

#### WHAT AREAS CAN BE TREATED?

can benefit from resurfacing and subdermal renewal. The most commonly treated areas thighs, legs, and buttocks.

**EYES** 

**ABDOMEN** 

FACE / NECK