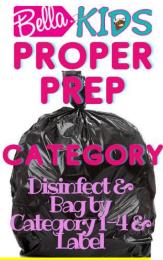

- 1. Bring your completed Drop Off Checklist & Contract to your appointment.
- 2. Sort your clothes by gender, size, and style for fast rack placement. (Use rubberbands to group)
- 3. Sort all other items by <u>4 Categories (see chart below) & bring in grouped accordingly</u>. (FRESHLY disinfected)

| A                                      | B                                 | C                           | D           |
|----------------------------------------|-----------------------------------|-----------------------------|-------------|
| • GAMES                                | BOOKS                             | ALL THINGS                  | • TOYS      |
| <ul><li>PUZZLES</li></ul>              | <ul> <li>LEARNING TOYS</li> </ul> | BABY &                      | (except     |
| <ul> <li>MELISSA &amp; DOUG</li> </ul> | • ELECTRONICS                     | MATERNITY!                  | ones listed |
| <ul> <li>ARTS &amp; CRAFTS</li> </ul>  | • READING                         | <ul> <li>BEDDING</li> </ul> | in A & B)   |
| • SHOES                                | SYSTEMS                           | STEP STOOLS                 |             |
| • NEW                                  | • REMOTE                          | POTTY SEATS                 |             |
| SOCKS/UNDIES                           | CONTROL TOYS                      | • GATES                     |             |
| <ul> <li>HATS/GLOVES ETC</li> </ul>    | <ul> <li>GAME SYSTEMS</li> </ul>  | BUMBO CHAIRS                |             |