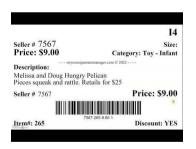

**GETTING STARTED: Go to www.myconsignmentmanager.com/wnybellakids** 

1. Click on CORRECT SALE/DATE LINK. Login using your consignor number and password.

- 2. Choose **ENTER INVENTORY**.
- 3. Choose **CORRECT CATEGORY** (ex. TOYS)
- 4. Enter **DESCRIPTION** (use description to help MATCH your item if tag gets lost during sale)
  - LINE ONE: Brand & item (ex. 2 pc Carters red sweater set)
- LINE TWO: Highlight details such as New without Tags or Used once and retails for \$150!
- 5. Select **SIZE** (where applicable)
  - For items that have a range (ex 3-6mos) ALWAYS select the smallest size entry.
  - ex. For 3-6mos, select 3MOS for size.
- 6. Enter **PRICE** (min. is \$2)
  - Our general pricing rule is 25% of retail price! \$100 Retail Price = \$25 Bella Price
  - ALWAYS think to yourself, "What would I pay for this at a consignment sale?"
  - Price it to sell! See our Pricing Guide for help.
- 7. Enter **QUANTITY** (only applies if there are more than one of the same exact item)
- 8. Select **DISCOUNT OR DONATE**.
- **We recommend DISCOUNT: YES!** If you item is still unsold by Sunday, there's a reason for it! Price it Half Off to sell it on the last day!
  - **DONATE:** Yes means it is going to a very good cause, Harvest House! And you will get a tax donation receipt!

#### 9. Click SUBMIT

- Use abbreviations like NWT (New With Tags) or NWOT (New Without Tag)
- Include descriptive information such as color/pattern/brand
- Enter items in BATCHES of 24 items. That way you don't waste any cardstock!
- For higher priced items, include RETAIL PRICE PAID in description line to educate shoppers on value of item!