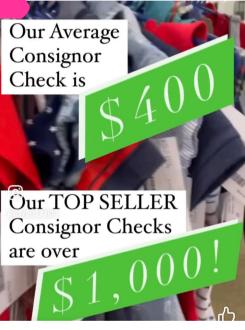

#### PAYDAY!

DELUXE E-CHECKS is our form of payment! It's a faster & easier way to get paid!

- Simply print your paper check fast within 5-10 business days after sale ends.
- A secure EMAILED link will be sent to print your check.
- Learn more @ https://youtu.be/RTFQobccSM4?t=92