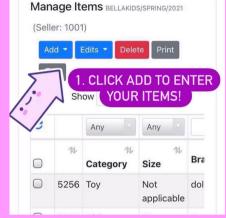

**GETTING STARTED: Go to www.myconsignmentmanager.com/wnybellakids** 

1. Click on CORRECT SALE/DATE LINK. Login using your consignor number and password.

- 2. Choose **ENTER INVENTORY**.
- 3. Choose **CORRECT CATEGORY** (ex. TOYS)
- 4. Enter **DESCRIPTION** (use description to help MATCH your item if tag gets lost during sale)
  - LINE ONE: Brand & item (ex. 2 pc Carters red sweater set)
- LINE TWO: Highlight details such as New without Tags or Used once and retails for \$150!
- 5. Select **SIZE** (where applicable)
  - For items that have a range (ex 3-6mos) ALWAYS select the smallest size entry.
  - ex. For 3-6mos, select 3MOS for size.
- 6. Enter **PRICE** (min. is \$2)
  - Our general pricing rule is 25% of retail price! \$100 Retail Price = \$25 Bella Price
  - ALWAYS think to yourself, "What would I pay for this at a consignment sale?"
  - Price it to sell! See our Pricing Guide for help.
- 7. Enter **QUANTITY** (only applies if there are more than one of the same exact item)
- 8. Select **DISCOUNT OR DONATE**.
- **We recommend DISCOUNT: YES!** If you item is still unsold by Sunday, there's a reason for it! Price it Half Off to sell it on the last day!
  - **DONATE:** Yes means it is going to a very good cause, Harvest House! And you will get a tax donation receipt!