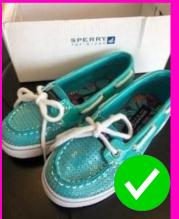

#### BABY & KIDS' CLOSETS

- BACK TO SCHOOL & FALL CLOTHING:
   PREEMIE TO BIG KIDS SIZE 14/16 short & long sleeves ok. (NO tanks, 4th of July, summer designs. NO snow/winter.)
- FOOTWEAR: CRIB TO BIG KIDS (NO winter/snow boots/slippers.)
- ACCESSORIES: NEW only undergarments & socks/tights sold in sets. (Ties, belts etc may be added to an outfit only.)
- SPORTS APPAREL & CLEATS
- BACKPACKS & LUNCH BAGS
- DANCEWEAR & DANCE SHOES
- HALLOWEEN COSTUMES
- MATERNITY CLOTHING (Brand Name)