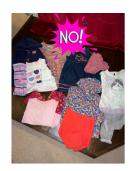

### ~USE A SOLID BACKDROP IN A BRIGHTLY LIT AREA~

NO WRINKLES NO SINGLE BASICS

#### **When Entering Your Online Items:**

Don't upload blurry/cutoff photos. Shoppers base their purchase off of great photos.

**DONT'S** 

- Don't waste time entering wrinkled. They won't sell & it makes the site look unkept.
- Don't waste time on poorly hung items. Lay flat on light colored surface for a much better picture!
- Don't waste on single tees/onesies. Shoppers are looking for brand names/fave characters/ outfits/bundles/lots
- Don't overprice your items! Think, what would you pay for it based on the picture?
- Don't enter small infant toys individually. Group 2-4 together and sell as a lot.