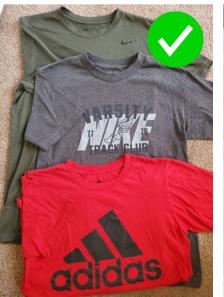

#### **When Entering Your Online Items:**

Don't upload blurry/cutoff photos. Shoppers base their purchase off of great photos.

**DONT'S** 

- Don't waste time entering wrinkled. They won't sell & it makes the site look unkept.
- Don't waste time on poorly hung items. Lay flat on light colored surface for a much better picture!
- Don't waste on single tees/onesies. Shoppers are looking for brand names/fave characters/ outfits/bundles/lots
- Don't overprice your items! Think, what would you pay for it based on the picture?
- Don't enter small infant toys individually. Group 2-4 together and sell as a lot.

#### **HOW TO TAKE A GREAT CLOTHING PICTURE:**

- Use a white, solid backdrop like white counter or light floor.
- Brightly lit area with clean lens.
- Tall, portait photo works best! Outfits/sets lay flat for pic!