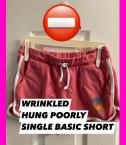

#### **When Entering Your Online Items:**

Don't upload blurry/cutoff photos. Shoppers base their purchase off of great photos.

**DONT'S** 

- Don't waste time entering wrinkled. They won't sell & it makes the site look unkept.
- Don't waste time on poorly hung items. Lay flat on light colored surface for a much better picture!
- Don't waste on single tees/onesies. Shoppers are looking for brand names/fave characters/ outfits/bundles/lots
- Don't overprice your items! Think, what would you pay for it based on the picture?
- Don't enter small infant toys individually. Group 2-4 together and sell as a lot.