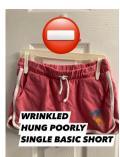

#### **When Entering Your Online Items:**

Don't upload blurry/cutoff photos. Shoppers base their purchase off of great photos.

**DONT'S** 

- Don't waste time entering wrinkled. They won't sell & it makes the site look unkept.
- Don't waste time on poorly hung items. Lay flat on light colored surface for a much better picture!
- Don't waste on single tees/onesies. Shoppers are looking for brand names/fave characters/ outfits/bundles/lots
- Don't overprice your items! Think, what would you pay for it based on the picture?
- Don't enter small infant toys individually. Group 2-4 together and sell as a lot.