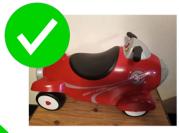

REMEMBER! Your PHOTO sells your item to our online shoppers! **Presentation MATTERS!** 

RFECT EXAMPLE ENTRY

ON: LINE 2: BRIEF DETAIL OF ITE

RADIO FLYER RIDE ON ROCKET RIDE-ON TOY

RADIO FLYER

**RIDE-ON ROCKET** TO ENSURE IT SHOWS ON CORRECT PAGE OUR ONLINE STORE!

RADIO FLYER RIDE ON ROCKET RIDE-ON TOY

Step 2 Ball Buddies
Tunnel Tower Includes
8 balls and 2 cars
along with the tunnel
tower Preschool Toys

KEEP ITEMS SORTED IN ORDER AFTER ENTRY! USE POST-IT NOTES TO TRACK ITEM #!