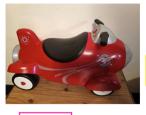

REMEMBER! Your PHOTO sells your item to our online shoppers! **Presentation MATTERS!** 

RFECT EXAMPLE ENTRY

ON: LINE 2: BRIEF DETAIL OF ITE

RADIO FLYER RIDE ON ROCKET RIDE-ON TOY

RADIO FLYER

**RIDE-ON ROCKET** TO ENSURE IT SHOWS ON CORRECT PAGE OUR ONLINE STORE!

RADIO FLYER RIDE ON ROCKET RIDE-ON TOY

Step 2 Ball Buddies
Tunnel Tower Includes
8 balls and 2 cars
along with the tunnel
tower Preschool Toys

KEEP ITEMS SORTED IN ORDER AFTER ENTRY! USE POST-IT NOTES TO TRACK ITEM #!