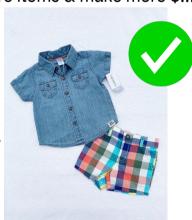

#### **When Entering Your Online Items:**

- Lay clothing FLAT on solid light-colored surface for best photo!
- Add a stock photo of item to your pic in corner to help identify item to shopper
- Show off all included pieces with toy set
- Use solid white backdrop of better visibility
- Add accessories/pieces to make sets & bundles to sell infant & toddler clothing!
- Show off NEW TAGS in photo
- Keep Descriptions UNDER 20 Characters
- Uses CAPTITALS for Brand Name so it's easy to read and shop!

#### **When Entering Your Online Items:**

Don't upload blurry/cutoff photos. Shoppers base their purchase off of great photos.

**DONT'S** 

- Don't waste time entering wrinkled. They won't sell & it makes the site look unkept.
- Don't waste time on poorly hung items. Lay flat on light colored surface for a much better picture!
- Don't waste on single tees/onesies. Shoppers are looking for brand names/fave characters/ outfits/bundles/lots
- Don't overprice your items! Think, what would you pay for it based on the picture?
- Don't enter small infant toys individually. Group 2-4 together and sell as a lot.

REMEMBER! Your PHOTO sells your item to our online shoppers! **Presentation MATTERS!** 

RFECT EXAMPLE ENTRY

ON: LINE 2: BRIEF DETAIL OF ITE

RADIO FLYER RIDE ON ROCKET RIDE-ON TOY

RADIO FLYER

**RIDE-ON ROCKET** TO ENSURE IT SHOWS ON CORRECT PAGE OUR ONLINE STORE!