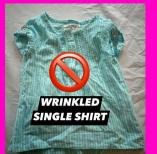

#### **When Entering Your Online Items:**

Don't upload blurry/cutoff photos. Shoppers base their purchase off of great photos.

**DONT'S** 

- Don't waste time entering wrinkled. They won't sell & it makes the site look unkept.
- Don't waste time on poorly hung items. Lay flat on light colored surface for a much better picture!
- Don't waste on single tees/onesies. Shoppers are looking for brand names/fave characters/ outfits/bundles/lots
- Don't overprice your items! Think, what would you pay for it based on the picture?
- Don't enter small infant toys individually. Group 2-4 together and sell as a lot.

#### **HOW TO BUNDLE INFANT/TODDLER ITEMS:**

- Mix & match SAME size items together in outfits or sets.
- UNDER 2T Pair 3-5 items for one entry.
- o 2T-5T: Pair 2+ items for one entry.
- EX. 2-3 Disney character tees OR 3 cotton shorts in different colors OR 2 PJ's sets
  - No single basics accepted as ONE entry. Halloween/Outerwear singles ok.
  - All items must be in excellent, gently used condition or new.
  - No messy/large lots accepted.