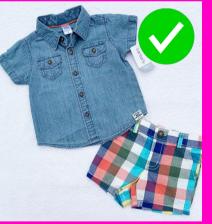

#### **When Entering Your Online Items:**

- Lay clothing FLAT on solid light-colored surface for best photo!
- Add a stock photo of item to your pic in corner to help identify item to shopper
- Show off all included pieces with toy set
- Use solid white backdrop of better visibility
- Add accessories/pieces to make sets & bundles to sell infant & toddler clothing!
- Show off NEW TAGS in photo
- Keep Descriptions UNDER 20 Characters
- Uses CAPTITALS for Brand Name so it's easy to read and shop!

#### **HOW TO TAKE A GREAT CLOTHING PICTURE:**

- Use a white, solid backdrop like white counter or light floor.
- Brightly lit area with clean lens.
- Tall, portait photo works best! Outfits/sets lay flat for pic!