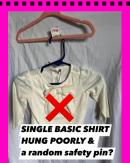

#### **When Entering Your Online Items:**

Don't upload blurry/cutoff photos. Shoppers base their purchase off of great photos.

**DONT'S** 

- Don't waste time entering wrinkled. They won't sell & it makes the site look unkept.
- Don't waste time on poorly hung items. Lay flat on light colored surface for a much better picture!
- Don't waste on single tees/onesies. Shoppers are looking for brand names/fave characters/ outfits/bundles/lots
- Don't overprice your items! Think, what would you pay for it based on the picture?
- Don't enter small infant toys individually. Group 2-4 together and sell as a lot.

#### **HOW TO BUNDLE INFANT/TODDLER ITEMS:**

- Mix & match SAME size items together in outfits or sets.
- UNDER 2T Pair 3-5 items for one entry.
- o 2T-5T: Pair 2+ items for one entry.
- EX. 2-3 Disney character tees OR 3 cotton shorts in different colors OR 2 PJ's sets
  - No single basics accepted as ONE entry. Halloween/Outerwear singles ok.
  - All items must be in excellent, gently used condition or new.
  - No messy/large lots accepted.