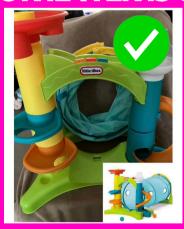

#### LIVING ROOM

- INFANT SEATS, SWING, MAMAROO ETC
- KIDS' CHAIRS/ROCKING HORSE
- PACK N PLAY
- INFANT TOYS (SETS OF 2+)
- TOYSETS (no grab bags)
- VIDEO GAMING SYSTEMS
- BOOKS & PUZZLES
- GAMES & ARTS/CRAFTS (NEW ONLY!)
- TOY ORGANIZERS/STORAGE
- PRETEND PLAY KITCHENS/TOOLBENCH
- DOLLHOUSES/PLAYSETS

RADIO FLYER RIDE ON ROCKET RIDE-ON TOY

Step 2 Ball Buddies
Tunnel Tower Includes
8 balls and 2 cars
along with the tunnel
tower Preschool Toys

KEEP ITEMS SORTED IN ORDER AFTER ENTRY! USE POST-IT NOTES TO TRACK ITEM #!